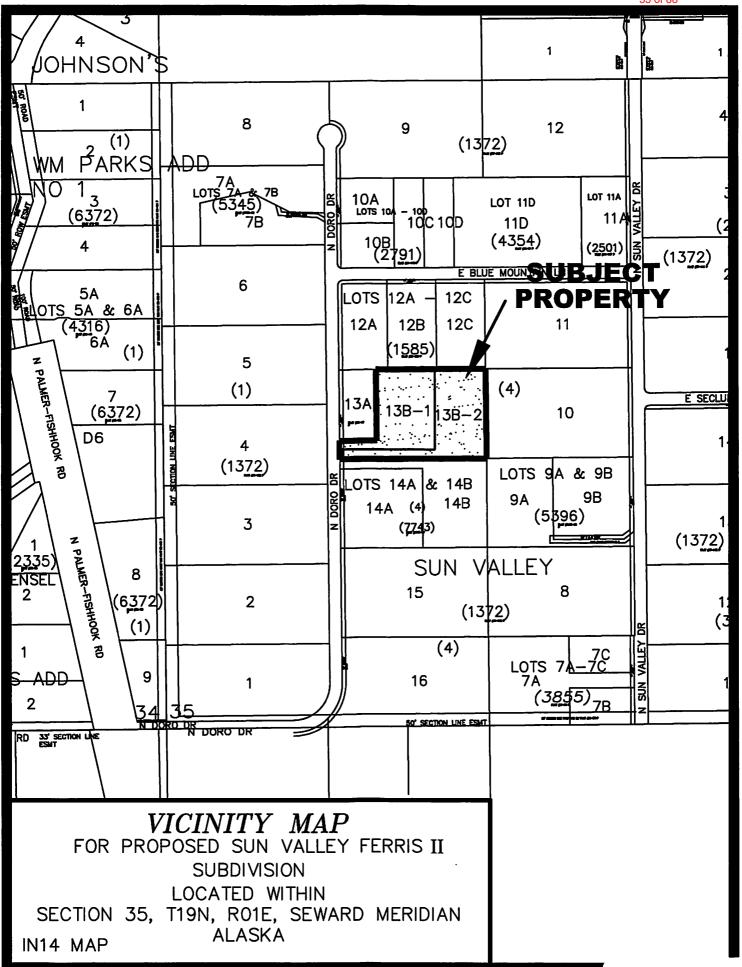

- C. <u>SUN VALLEY FERRIS II:</u> The request is to adjust the lot line between Lot 13B-1 and 13B-2, Sun Valley Ferris, Plat 2024-54, to be known as **SUN VALLEY FERRIS II**, containing 4.0 acres +/-. The parcel is located directly east of N. Doro Drive, south of E. Blue Mountain Lane, and west of N. Sun Valley Drive (Tax ID #s 58510000L013B-1 / L013B-2); within Section 35, Township 19 North, Range 01 East, Seward Meridian, Alaska. In the Fishhook Community Council and Assembly District #1. (Petitioner/Owner: Linda Ferris, Staff: Chris Curlin, Case #2024-123)
- D. <u>COUNTRY FIELD ESTATES II LOTS 2A & 2B, BLOCK 1:</u> The request is to create two lots from Lot 2, Block 1, Country Field Estates II (Plat# 97-96), to be known as **COUNTRY FIELD ESTATES II LOTS 2A & 2B, BLOCK 1,** containing 3.60 acres +/. (Tax ID 4682B01L002) The property is located directly north of E. Country Fair Drive and east of N. Jen Circle; within the SW ½ Section 6, Township 17 North, Range 01 East, Seward Meridian, Alaska. In the South Lakes Community Council and Assembly District # 4. (Petitioner/Owner: Rachel Allen, Staff: Chris Curlin, Case #2024-125)