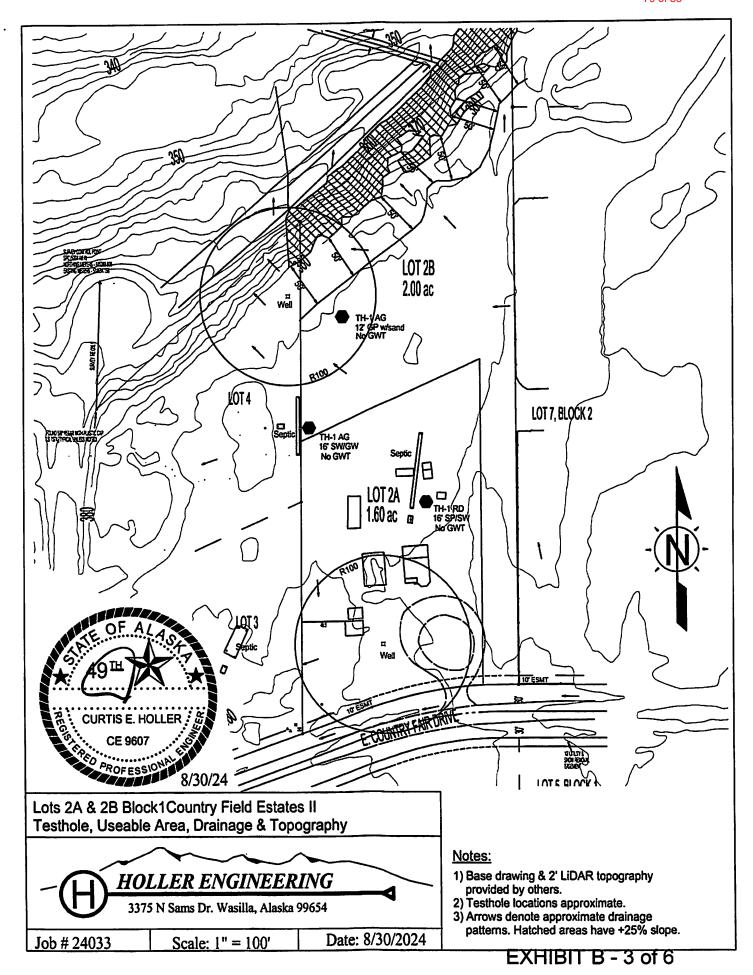

- C. <u>SUN VALLEY FERRIS II:</u> The request is to adjust the lot line between Lot 13B-1 and 13B-2, Sun Valley Ferris, Plat 2024-54, to be known as **SUN VALLEY FERRIS II**, containing 4.0 acres +/-. The parcel is located directly east of N. Doro Drive, south of E. Blue Mountain Lane, and west of N. Sun Valley Drive (Tax ID #s 58510000L013B-1 / L013B-2); within Section 35, Township 19 North, Range 01 East, Seward Meridian, Alaska. In the Fishhook Community Council and Assembly District #1. (Petitioner/Owner: Linda Ferris, Staff: Chris Curlin, Case #2024-123)
- D. <u>COUNTRY FIELD ESTATES II LOTS 2A & 2B, BLOCK 1:</u> The request is to create two lots from Lot 2, Block 1, Country Field Estates II (Plat# 97-96), to be known as **COUNTRY FIELD ESTATES II LOTS 2A & 2B, BLOCK 1,** containing 3.60 acres +/. (Tax ID 4682B01L002) The property is located directly north of E. Country Fair Drive and east of N. Jen Circle; within the SW ½ Section 6, Township 17 North, Range 01 East, Seward Meridian, Alaska. In the South Lakes Community Council and Assembly District # 4. (Petitioner/Owner: Rachel Allen, Staff: Chris Curlin, Case #2024-125)