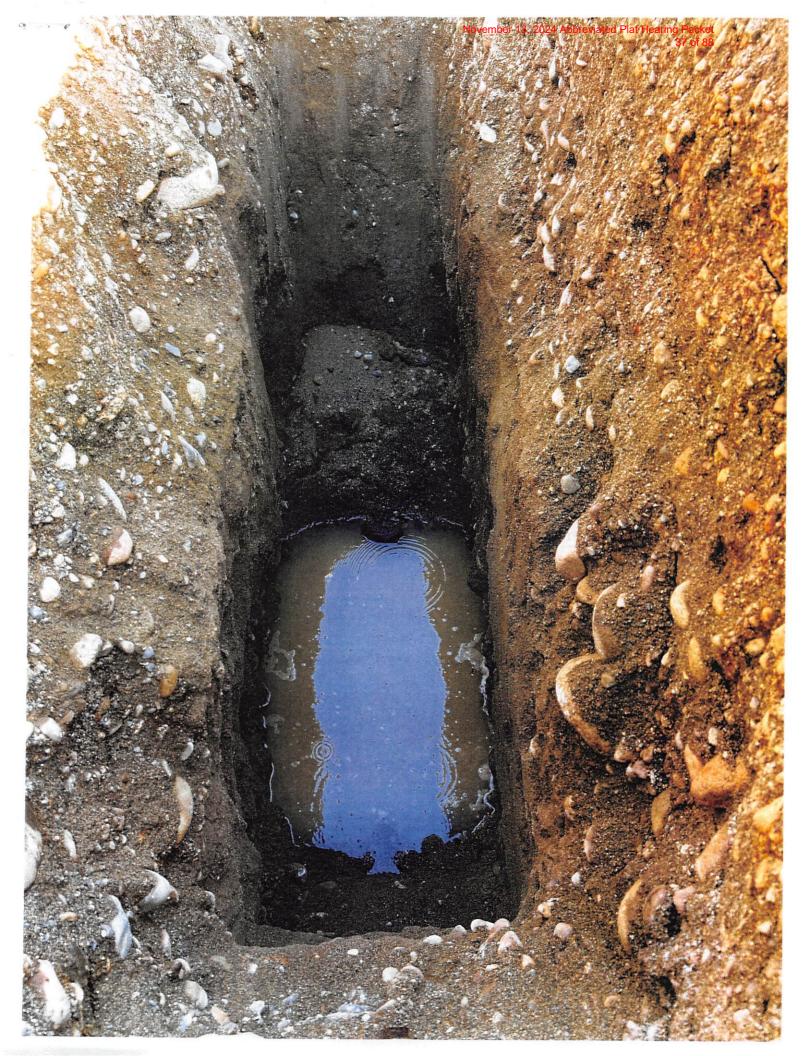

## FIELD LOG



1890 JAIME MARIE CIR. WASILLA, AK 99654

TEST PIT NO. W.O. 322-04 PROJECT Meridian Park East
CLIENT Meridian Park Medical Holdings, LLC + 08 OCT 24 DATE OIOCT 24 WATER LEVEL LOGGED BY EXCAVATOR Howdie Inc TIME START 3:30p. FINISH 3:40 pm SLOPE 5 ou ORIENTATION PVC. HORIZONTAL EXTENT (FT) DEPTH FEET FROST organics gravel with sound SP 3 4-5-6 sand with gravel SP 7. 8 9 10 11-12-13-14-15-16-17-18-19 COMMENTS:

Phone (907) 357-4257 Fax (907) 357-9641 Cell (907) 354-8074

### FIELD LOG



1890 JAIME MARIE CIR. WASILLA, AK 99654

PROJECT Meridia Park East

CLIENT Meridia Park Medical Holding LC WATER LEVEL 10.5'

LOGGED BY M Keller

TIME START 3:50 pm FINISH 4:05 p.m SLOPE

EQUIPMENT Hitachi SOU

W.O. B22-04

DATE 010CT24 + 080CT24

EXCAVATOR HENDIE Inc

SLOPE

ORIENTATION









#### Department of Transportation and Public Facilities

4111 Aviation Avenue P.O. Box 196900 Anchorage, AK 99519-6900 Main: 907-269-0520 Fax: 907-269-0521

October 24, 2024

Fred Wagner, Platting Officer Matanuska-Susitna Borough 350 East Dahlia Avenue Palmer, AK 99645

[Sent Electronically]

Re: Plat Review

Dear Mr. Wagner:

OCT 2 4 2024
PLATTING

The Alaska Department of Transportation and Public Facilities (DOT&PF) Central Region has reviewed the following plats and have no comments:

 Plat #97-96; Country Field Estates II: Lots 2A and 2B, Block 1; Rachel Allen (near Palmer-Wasilla Highway and Seward Meridian)

The Alaska Department of Transportation and Public Facilities (DOT&PF) Central Region has reviewed the following plats and have the following comments:

- Meridian Park Eas