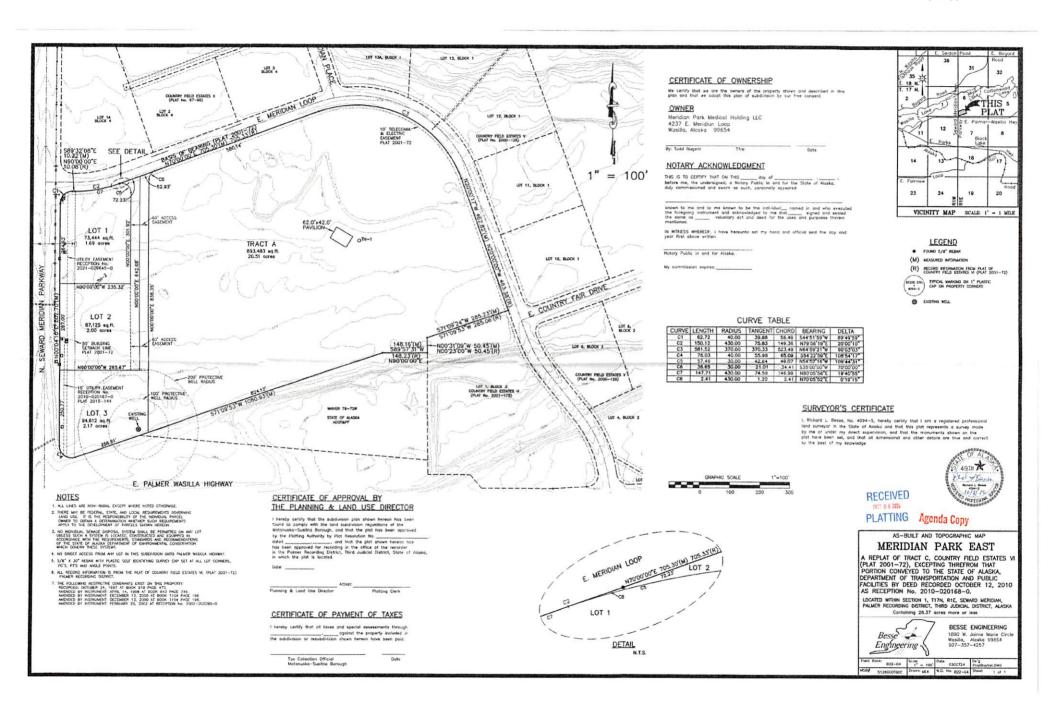

### 3. PUBLIC HEARINGS:

- A. <u>UDORN ESTATES:</u> The request is to create one lot by eliminating the common lot line between Lots 1 & 2, Block 4, Adventure Estates, Plat #76-50, to be known as **UDORN ESTATES**, containing 1.872 acres +/-. The property is located east of N. Lucus Road, west of N. Lucille Street, and directly south of W. Spruce Avenue (Tax ID # 1190B04L001 / L002); within the NW ¼ Section 04, Township 17 North, Range 01 West, Seward Meridian, Alaska. In the City of Wasilla and in Assembly District #4. (Petitioner/Owner: Bernadette M. Rupright, Staff: Matthew Goddard, Case #2024-113)
- B. <u>MERIDIAN PARK EAST:</u> The request is to create four lots from Tract C, Country Field Estates VI, Plat No. 2001-72 to be known as **MERIDIAN PARK EAST**, containing 26.37 acres +/-. The property is located west of N. Luke Street, north of E. Palmer-Wasilla Highway, and directly east of N. Seward Meridian Parkway (Tax ID #5126000T00C); within the SW ½ Section 06, Township 17 North, Range 01 East, Seward Meridian, Alaska. In the South Lakes Community Council and in Assembly District #4. (Petitioner/Owner: Meridian Park Medical Holding, LLC, Staff: Matthew Goddard, Case #2024-122)