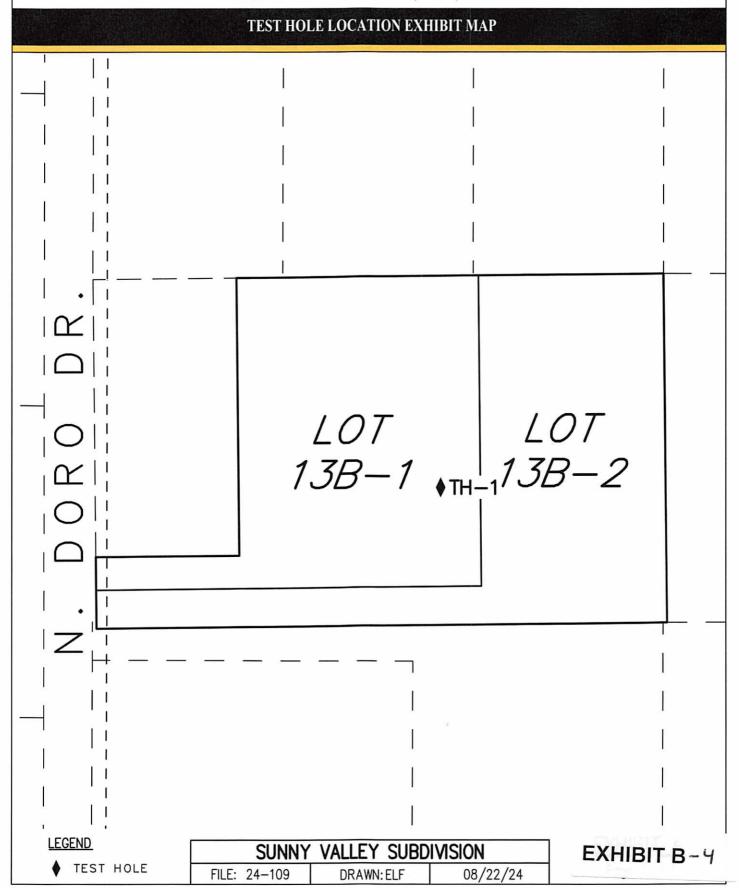

- C. <u>SUN VALLEY FERRIS II:</u> The request is to adjust the lot line between Lot 13B-1 and 13B-2, Sun Valley Ferris, Plat 2024-54, to be known as **SUN VALLEY FERRIS II**, containing 4.0 acres +/-. The parcel is located directly east of N. Doro Drive, south of E. Blue Mountain Lane, and west of N. Sun Valley Drive (Tax ID #s 58510000L013B-1 / L013B-2); within Section 35, Township 19 North, Range 01 East, Seward Meridian, Alaska. In the Fishhook Community Council and Assembly District #1. (Petitioner/Owner: Linda Ferris, Staff: Chris Curlin, Case #2024-123)
- D. <u>COUNTRY FIELD ESTATES II LOTS 2A & 2B, BLOCK 1:</u> The request is to create two lots from Lot 2, Block 1, Country Field Estates II (Plat# 97-96), to be known as **COUNTRY FIELD ESTATES II LOTS 2A & 2B, BLOCK 1,** containing 3.60 acres +/. (Tax ID 4682B01L002) The property is located directly north of E. Country Fair Drive and east of N. Jen Circle; within the SW ½ Section 6, Township 17 North, Range 01 East, Seward Meridian, Alaska. In the South Lakes Community Council and Assembly District # 4. (Petitioner/Owner: Rachel Allen, Staff: Chris Curlin, Case #2024-125)