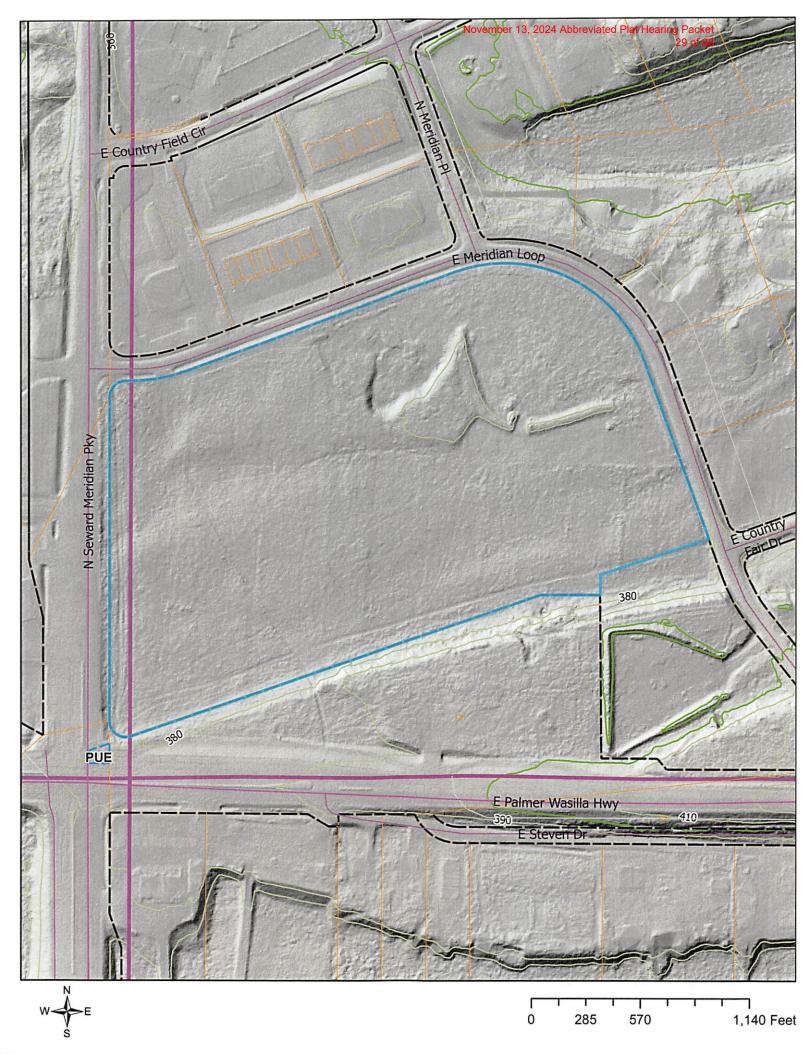

### 3. PUBLIC HEARINGS:

- A. <u>UDORN ESTATES:</u> The request is to create one lot by eliminating the common lot line between Lots 1 & 2, Block 4, Adventure Estates, Plat #76-50, to be known as **UDORN ESTATES**, containing 1.872 acres +/-. The property is located east of N. Lucus Road, west of N. Lucille Street, and directly south of W. Spruce Avenue (Tax ID # 1190B04L001 / L002); within the NW ¼ Section 04, Township 17 North, Range 01 West, Seward Meridian, Alaska. In the City of Wasilla and in Assembly District #4. (Petitioner/Owner: Bernadette M. Rupright, Staff: Matthew Goddard, Case #2024-113)
- B. <u>MERIDIAN PARK EAST:</u> The request is to create four lots from Tract C, Country Field Estates VI, Plat No. 2001-72 to be known as **MERIDIAN PARK EAST**, containing 26.37 acres +/-. The property is located west of N. Luke Street, north of E. Palmer-Wasilla Highway, and directly east of N. Seward Meridian Parkway (Tax ID #5126000T00C); within the SW ½ Section 06, Township 17 North, Range 01 East, Seward Meridian, Alaska. In the South Lakes Community Council and in Assembly District #4. (Petitioner/Owner: Meridian Park Medical Holding, LLC, Staff: Matthew Goddard, Case #2024-122)