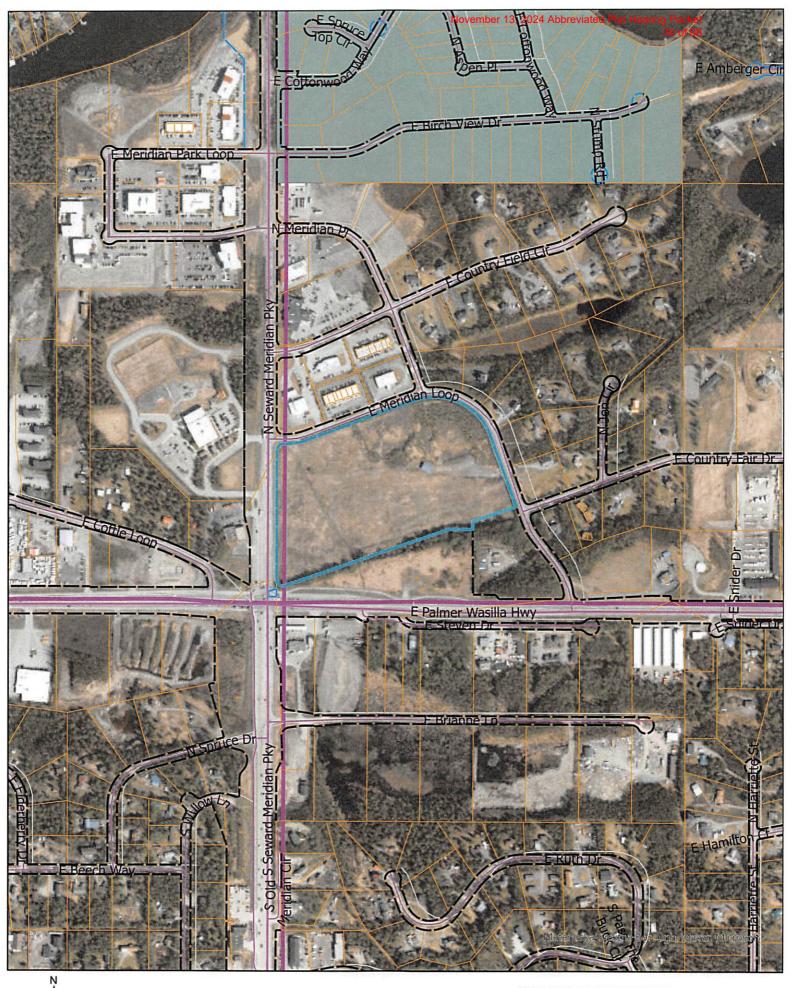

### 3. PUBLIC HEARINGS:

- A. <u>UDORN ESTATES:</u> The request is to create one lot by eliminating the common lot line between Lots 1 & 2, Block 4, Adventure Estates, Plat #76-50, to be known as **UDORN ESTATES**, containing 1.872 acres +/-. The property is located east of N. Lucus Road, west of N. Lucille Street, and directly south of W. Spruce Avenue (Tax ID # 1190B04L001 / L002); within the NW ¼ Section 04, Township 17 North, Range 01 West, Seward Meridian, Alaska. In the City of Wasilla and in Assembly District #4. (Petitioner/Owner: Bernadette M. Rupright, Staff: Matthew Goddard, Case #2024-113)
- B. <u>MERIDIAN PARK EAST:</u> The request is to create four lots from Tract C, Country Field Estates VI, Plat No. 2001-72 to be known as **MERIDIAN PARK EAST**, containing 26.37 acres +/-. The property is located west of N. Luke Street, north of E. Palmer-Wasilla Highway, and directly east of N. Seward Meridian Parkway (Tax ID #5126000T00C); within the SW ½ Section 06, Township 17 North, Range 01 East, Seward Meridian, Alaska. In the South Lakes Community Council and in Assembly District #4. (Petitioner/Owner: Meridian Park Medical Holding, LLC, Staff: Matthew Goddard, Case #2024-122)