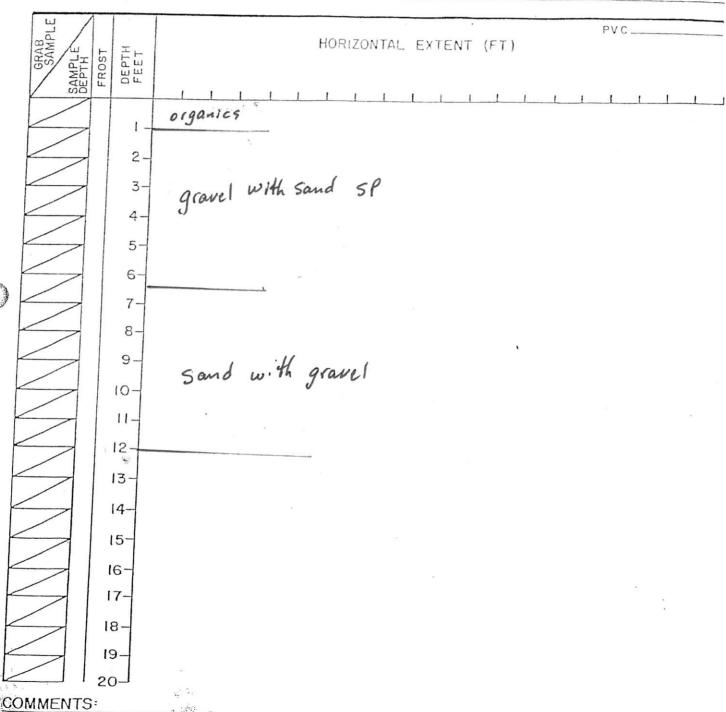

4

### FIELD LOG



1890 JAIME MARIE CIR. WASILLA, AK 99654

TEST PIT NO. W.O. 322-04 PROJECT Meridian Park East
CLIENT Meridian Park Medical Holdings, LLC + 08 OCT 24 DATE OIOCT 24 WATER LEVEL LOGGED BY EXCAVATOR Howdie Inc TIME START 3:30p. FINISH 3:40 pm SLOPE 5 ou ORIENTATION PVC. HORIZONTAL EXTENT (FT) DEPTH FEET FROST organics gravel with sound SP 3 4-5-6 sand with gravel SP 7. 8 9 10 11-12-13-14-15-16-17-18-19 COMMENTS:

Phone (907) 357-4257 Fax (907) 357-9641 Cell (907) 354-8074

### FIELD LOG



1890 JAIME MARIE CIR. WASILLA, AK 99654

PROJECT Meridia Park East

CLIENT Meridia Park Medical Holding LC WATER LEVEL 10.5'

LOGGED BY M Keller

TIME START 3:50 pm FINISH 4:05 p.m SLOPE

EQUIPMENT Hitachi SOU

W.O. B22-04

DATE 010CT24 + 080CT24

EXCAVATOR HENDIE Inc

SLOPE

ORIENTATION









#### Department of Transportation and Public Facilities

4111 Aviation Avenue P.O. Box 196900 Anchorage, AK 99519-6900 Main: 907-269-0520 Fax: 907-269-0521

October 24, 2024

Fred Wagner, Platting Officer Matanuska-Susitna Borough 350 East Dahlia Avenue Palmer, AK 99645

[Sent Electronically]

Re: Plat Review

Dear Mr. Wagner:

OCT 2 4 2024
PLATTING

The Alaska Department of Transportation and Public Facilities (DOT&PF) Central Region has reviewed the following plats and have no comments:

 Plat #97-96; Country Field Estates II: Lots 2A and 2B, Block 1; Rachel Allen (near Palmer-Wasilla Highway and Seward Meridian)

The Alaska Department of Transportation and Public Facilities (DOT&PF) Central Region has reviewed the following plats and have the following comments:

- Meridian Park