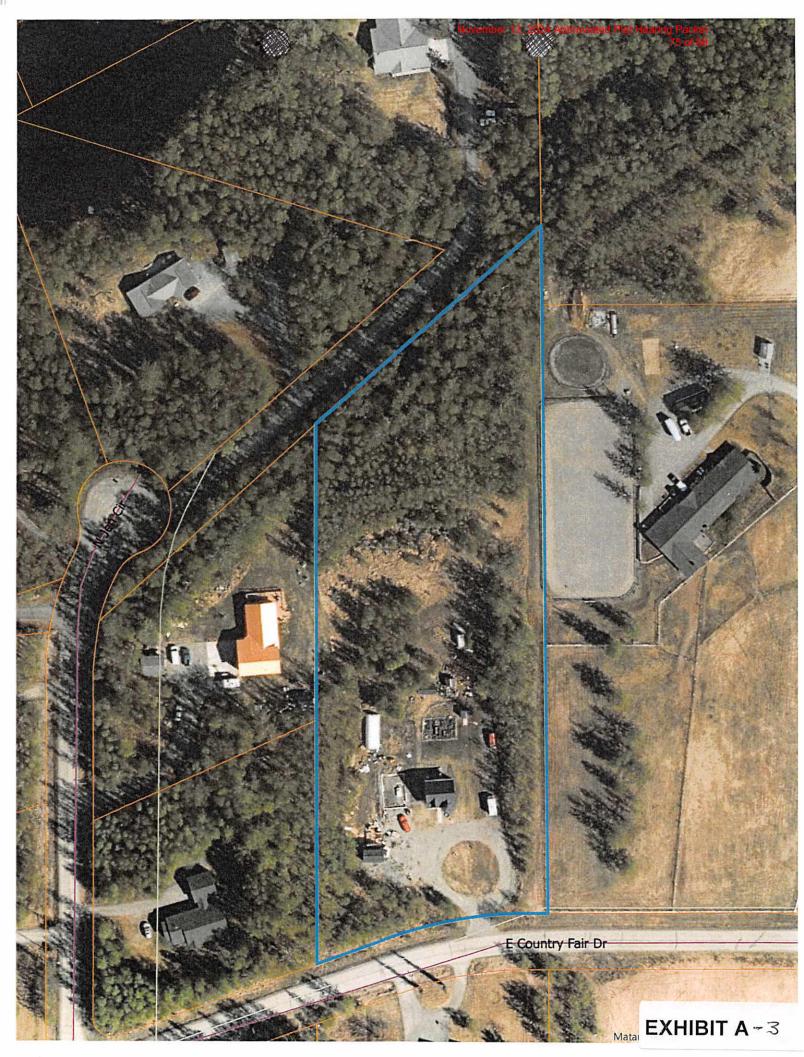

- C. <u>SUN VALLEY FERRIS II:</u> The request is to adjust the lot line between Lot 13B-1 and 13B-2, Sun Valley Ferris, Plat 2024-54, to be known as **SUN VALLEY FERRIS II**, containing 4.0 acres +/-. The parcel is located directly east of N. Doro Drive, south of E. Blue Mountain Lane, and west of N. Sun Valley Drive (Tax ID #s 58510000L013B-1 / L013B-2); within Section 35, Township 19 North, Range 01 East, Seward Meridian, Alaska. In the Fishhook Community Council and Assembly District #1. (Petitioner/Owner: Linda Ferris, Staff: Chris Curlin, Case #2024-123)
- D. <u>COUNTRY FIELD ESTATES II LOTS 2A & 2B, BLOCK 1:</u> The request is to create two lots from Lot 2, Block 1, Country Field Estates II (Plat# 97-96), to be known as **COUNTRY FIELD ESTATES II LOTS 2A & 2B, BLOCK 1,** containing 3.60 acres +/. (Tax ID 4682B01L002) The property is located directly north of E. Country Fair Drive and east of N. Jen Circle; within the SW ½ Section 6, Township 17 North, Range 01 East, Seward Meridian, Alaska. In the South Lakes Community Council and Assembly District # 4. (Petitioner/Owner: Rachel Allen, Staff: Chris Curlin, Case #2024-125)