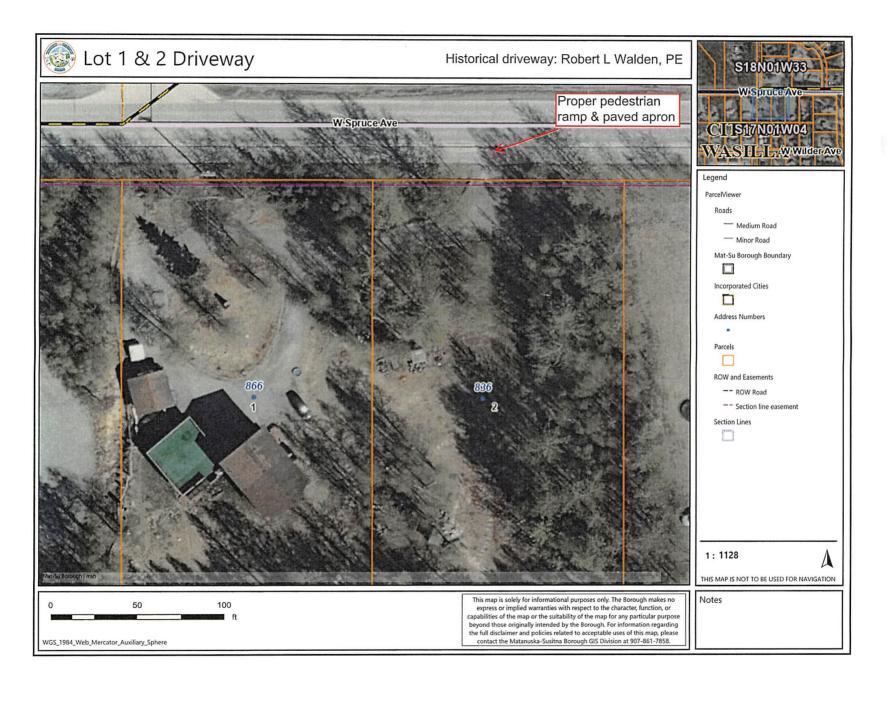

### **REQUEST:**

The request is to create one lot by eliminating the common lot line between Lots 1 & 2, Block 4, Adventure Estates, Plat #76-50, to be known as **UDORN ESTATES**, containing 1.872 acres +/-. The property is located east of N. Lucus Road, west of N. Fanciful Place, and directly south of W. Spruce Avenue; within the NW <sup>1</sup>/<sub>4</sub> Section 04, Township 17 North, Range 01 West, Seward Meridian, Alaska. In the City of Wasilla and in Assembly District #4.

**KEEP PERMIT ON SITE** 

From:

Publicworks@cityofwasilla.gov

Sent: To: 09/18/2024 - 09:36 AM beeright81@gmail.com

CC:

Subject: Driveway Permit Final Approval

September 18, 2024

City of Wasilla 866 W Spruce Ave

RE: Driveway Permit Final Approval

Your driveway permit has been granted. Deputy Director, Robert Walden, has approved your driveway approach as constructed.

You may find your approval in your CitizenServe account under My Account.

### **Matthew Goddard**

From: Robert Walden <rwalden@cityofwasilla.gov>

Sent: Monday, October 14, 2024 3:27 PM

To: Matthew Goddard

Cc: Erich E. Schaal; Richard Antonio; Cindy Wellman; Crystal Nygard

Subject: RE: RFC Udurn Retreat (MG)

### [EXTERNAL EMAIL - CAUTION: Do not open unexpected attachments or links.]

Matthew,

Public works is good with it, worked the driveway permit a month ago as it was grandfathered in. No other issues, no water or sewer up there.

As was attached its permitted through our Planning should be good to go!

Sincerely, Robert L Walden, PE City of Wasilla Deputy Director of Public Works 907-373-9019

From: PW Shared <publicworks@cityofwasilla.gov>