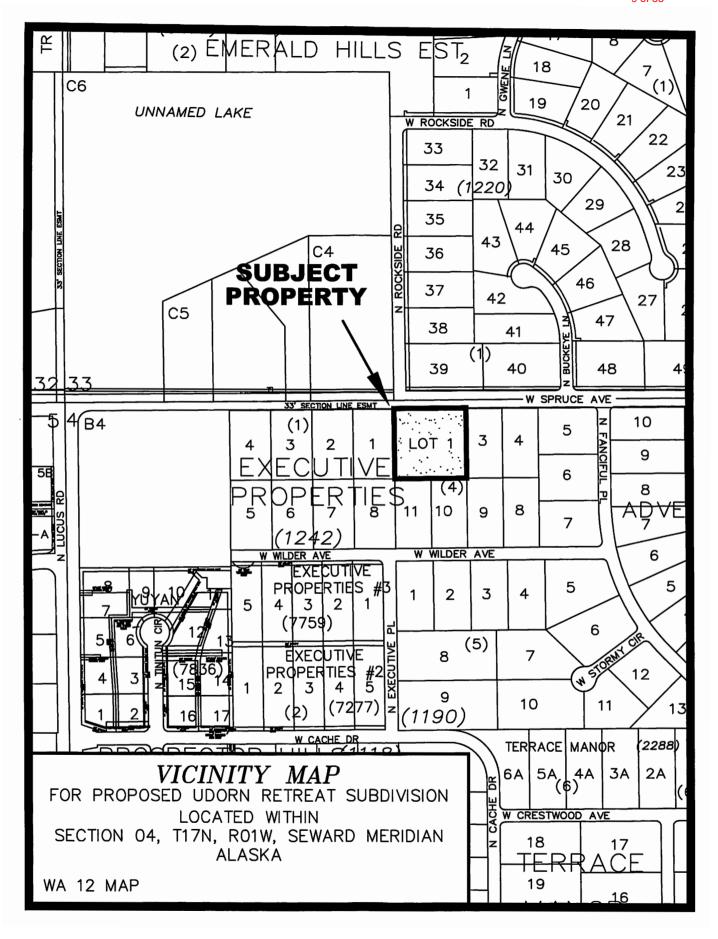

### **REQUEST:**

The request is to create one lot by eliminating the common lot line between Lots 1 & 2, Block 4, Adventure Estates, Plat #76-50, to be known as **UDORN ESTATES**, containing 1.872 acres +/-. The property is located east of N. Lucus Road, west of N. Fanciful Place, and directly south of W. Spruce Avenue; within the NW <sup>1</sup>/<sub>4</sub> Section 04, Township 17 North, Range 01 West, Seward Meridian, Alaska. In the City of Wasilla and in Assembly District #4.

### **SUPPORTING DOCUMETATION:**

Vicinity Maps Pages 1-4
City of Wasilla Land Use Permit Pages 5-8

### **COMMENTS:**

City of Wasilla

MSB Permit Center

Public

Page 9

Page 10

Page 11

**<u>DISCUSSION:</u>** The subject parcels are located within the Meadow Lakes Community Council. The proposed subdivision is heard under MSB 43.15.025, *Abbreviated Plats* and MSB 43.15.054(G), *Exemptions*. Elimination of common lot lines are exempt from survey and monumentation requirements and allows the surveyor to use record information from the prior plat.