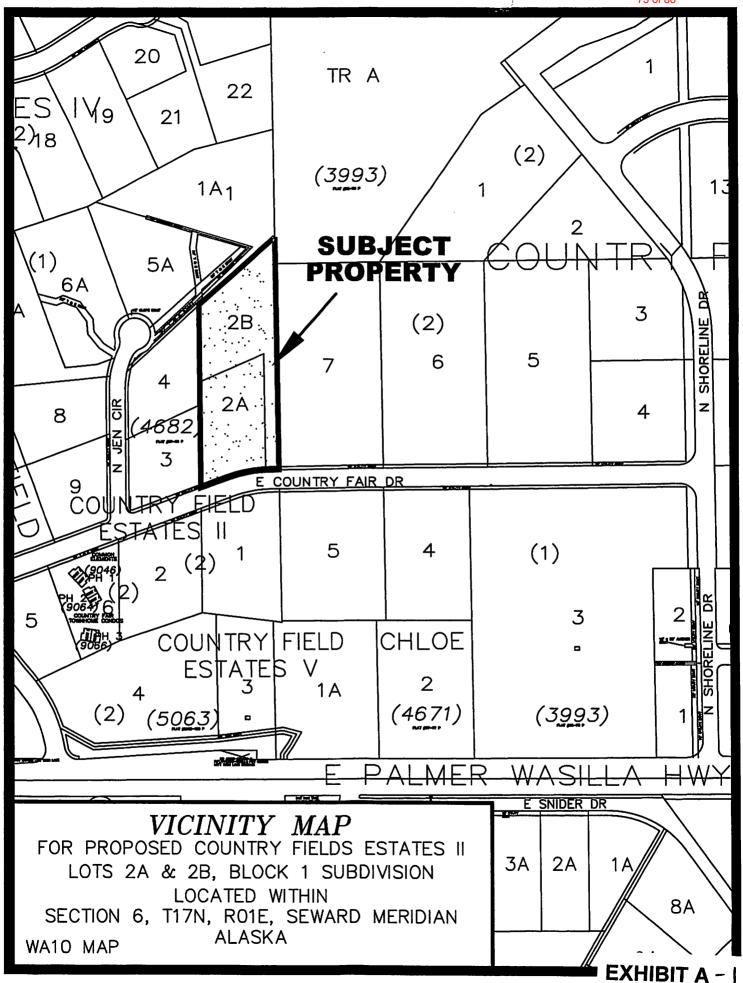

- C. <u>SUN VALLEY FERRIS II:</u> The request is to adjust the lot line between Lot 13B-1 and 13B-2, Sun Valley Ferris, Plat 2024-54, to be known as **SUN VALLEY FERRIS II**, containing 4.0 acres +/-. The parcel is located directly east of N. Doro Drive, south of E. Blue Mountain Lane, and west of N. Sun Valley Drive (Tax ID #s 58510000L013B-1 / L013B-2); within Section 35, Township 19 North, Range 01 East, Seward Meridian, Alaska. In the Fishhook Community Council and Assembly District #1. (Petitioner/Owner: Linda Ferris, Staff: Chris Curlin, Case #2024-123)
- D. <u>COUNTRY FIELD ESTATES II LOTS 2A & 2B, BLOCK 1:</u> The request is to create two lots from Lot 2, Block 1, Country Field Estates II (Plat# 97-96), to be known as **COUNTRY FIELD ESTATES II LOTS 2A & 2B, BLOCK 1,** containing 3.60 acres +/. (Tax ID 4682B01L002) The property is located directly north of E. Country Fair Drive and east of N. Jen Circle; within the SW ½ Section 6, Township 17 North, Range 01 East, Seward Meridian, Alaska. In the South Lakes Community Council and Assembly District # 4. (Petitioner/Owner: Rachel Allen, Staff: Chris Curlin, Case #2024-125)