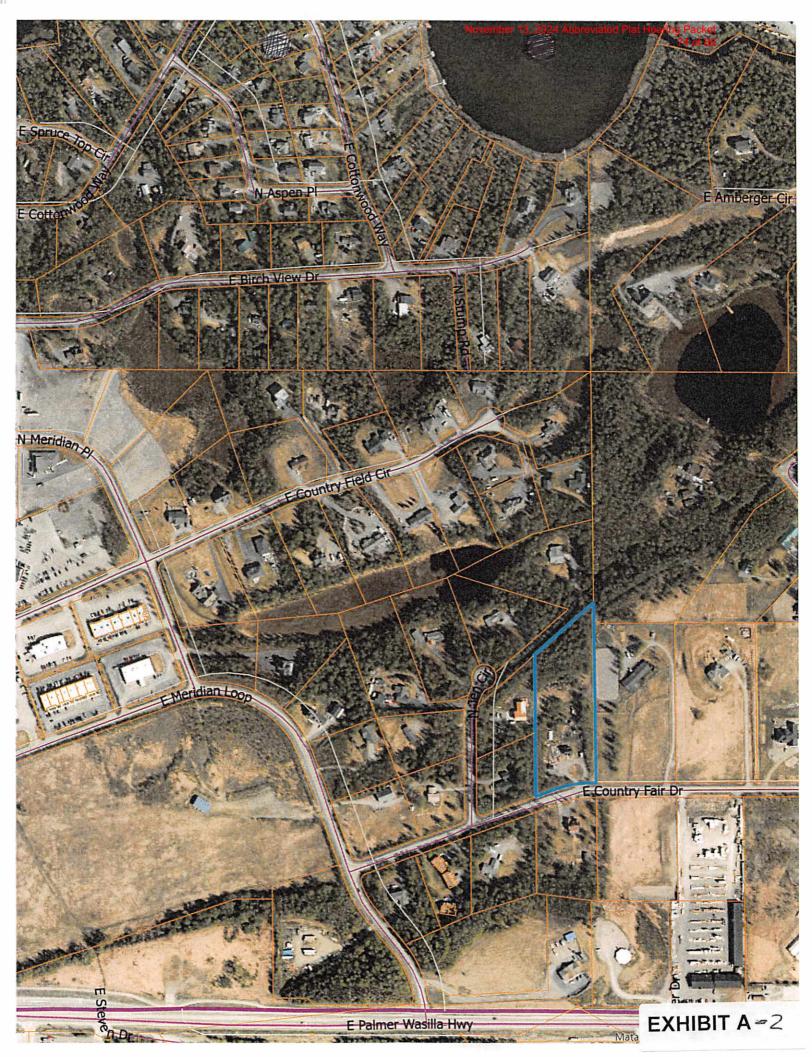

- C. <u>SUN VALLEY FERRIS II:</u> The request is to adjust the lot line between Lot 13B-1 and 13B-2, Sun Valley Ferris, Plat 2024-54, to be known as **SUN VALLEY FERRIS II**, containing 4.0 acres +/-. The parcel is located directly east of N. Doro Drive, south of E. Blue Mountain Lane, and west of N. Sun Valley Drive (Tax ID #s 58510000L013B-1 / L013B-2); within Section 35, Township 19 North, Range 01 East, Seward Meridian, Alaska. In the Fishhook Community Council and Assembly District #1. (Petitioner/Owner: Linda Ferris, Staff: Chris Curlin, Case #2024-123)
- D. <u>COUNTRY FIELD ESTATES II LOTS 2A & 2B, BLOCK 1:</u> The request is to create two lots from Lot 2, Block 1, Country Field Estates II (Plat# 97-96), to be known as **COUNTRY FIELD ESTATES II LOTS 2A & 2B, BLOCK 1,** containing 3.60 acres +/. (Tax ID 4682B01L002) The property is located directly north of E. Country Fair Drive and east of N. Jen Circle; within the SW ½ Section 6, Township 17 North, Range 01 East, Seward Meridian, Alaska. In the South Lakes Community Council and Assembly District # 4. (Petitioner/Owner: Rachel Allen, Staff: Chris Curlin, Case #2024-125)