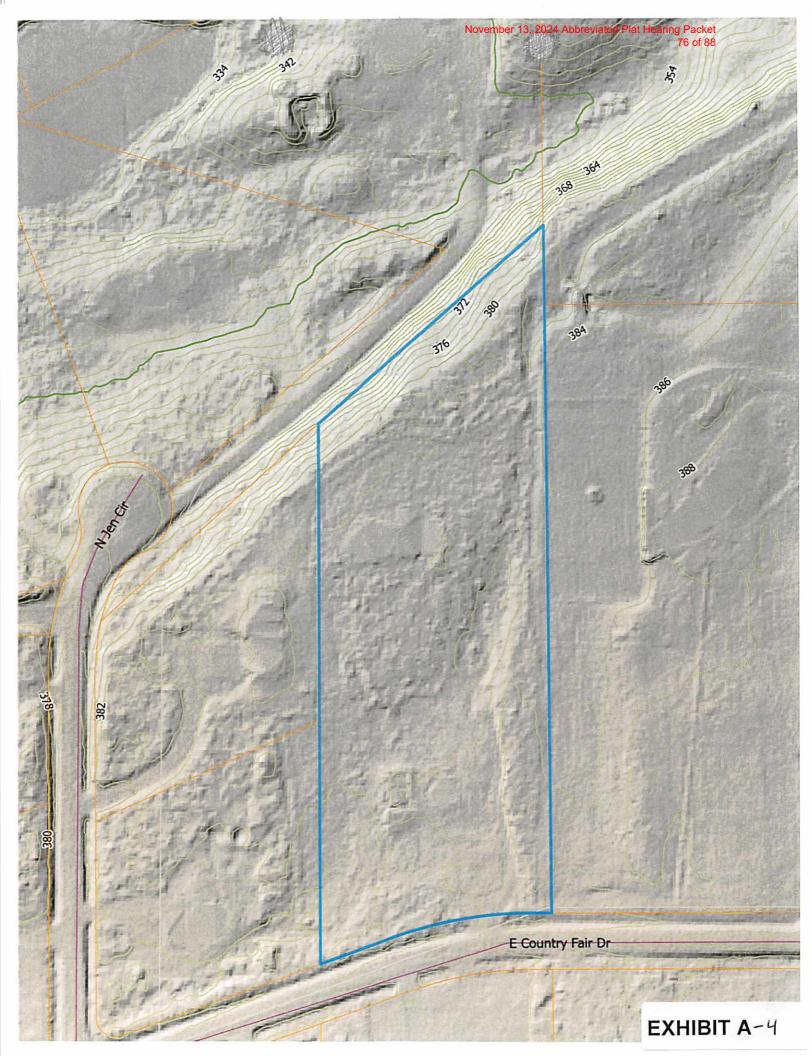

- C. <u>SUN VALLEY FERRIS II:</u> The request is to adjust the lot line between Lot 13B-1 and 13B-2, Sun Valley Ferris, Plat 2024-54, to be known as **SUN VALLEY FERRIS II**, containing 4.0 acres +/-. The parcel is located directly east of N. Doro Drive, south of E. Blue Mountain Lane, and west of N. Sun Valley Drive (Tax ID #s 58510000L013B-1 / L013B-2); within Section 35, Township 19 North, Range 01 East, Seward Meridian, Alaska. In the Fishhook Community Council and Assembly District #1. (Petitioner/Owner: Linda Ferris, Staff: Chris Curlin, Case #2024-123)
- D. <u>COUNTRY FIELD ESTATES II LOTS 2A & 2B, BLOCK 1:</u> The request is to create two lots from Lot 2, Block 1, Country Field Estates II (Plat# 97-96), to be known as **COUNTRY FIELD ESTATES II LOTS 2A & 2B, BLOCK 1,** containing 3.60 acres +/. (Tax ID 4682B01L002) The property is located directly north of E. Country Fair Drive and east of N. Jen Circle; within the SW ½ Section 6, Township 17 North, Range 01 East, Seward Meridian, Alaska. In the South Lakes Community Council and Assembly District # 4. (Petitioner/Owner: Rachel Allen, Staff: Chris Curlin, Case #2024-125)