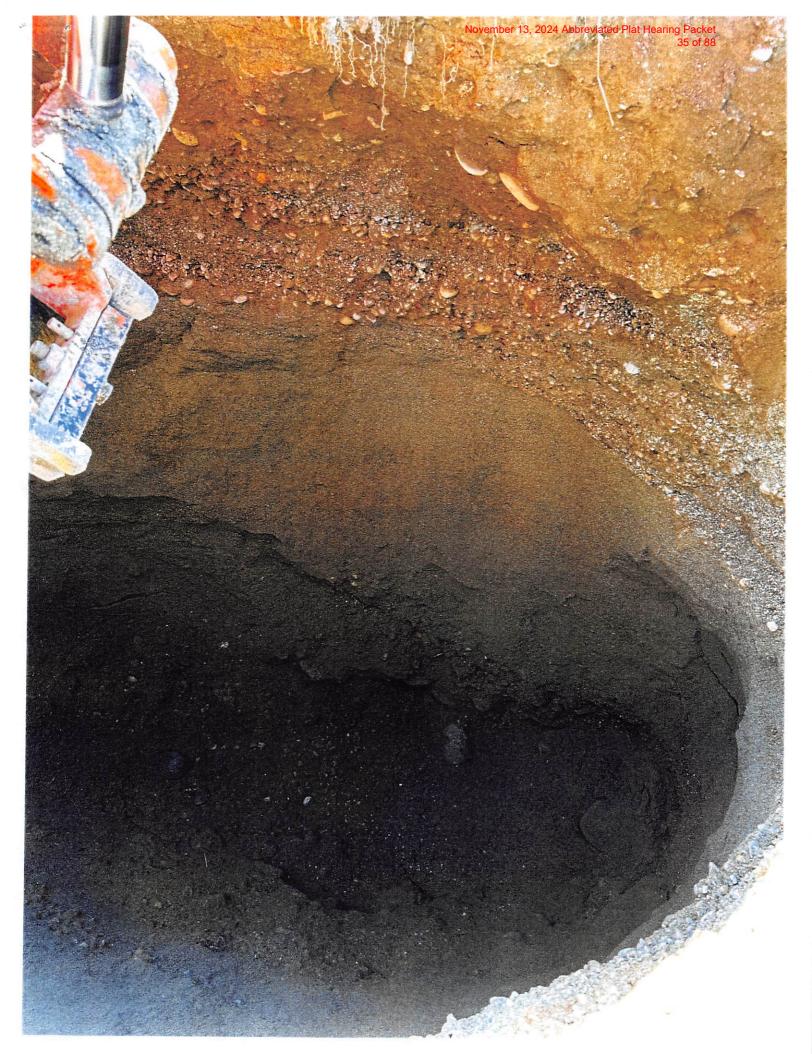

### FIELD LOG



1890 JAIME MARIE CIR. WASILLA, AK 99654

TEST PIT NO. W.O. 322-04 PROJECT Meridian Park East
CLIENT Meridian Park Medical Holdings, LLC + 08 OCT 24 DATE OIOCT 24 WATER LEVEL LOGGED BY EXCAVATOR Howdie Inc TIME START 3:30p. FINISH 3:40 pm SLOPE 5 ou ORIENTATION PVC. HORIZONTAL EXTENT (FT) DEPTH FEET FROST organics gravel with sound SP 3 4-5-6 sand with gravel SP 7. 8 9 10 11-12-13-14-15-16-17-18-19 COMMENTS:

Phone (907) 357-4257 Fax (907) 357-9641 Cell (907) 354-8074

### FIELD LOG



1890 JAIME MARIE CIR. WASILLA, AK 99654

PROJECT Meridia Park East

CLIENT Meridia Park Medical Holding LC WATER LEVEL 10.5'

LOGGED BY M Keller

TIME START 3:50 pm FINISH 4:05 p.m SLOPE

EQUIPMENT Hitachi SOU

W.O. B22-04

DATE 010CT24 + 080CT24

EXCAVATOR HENDIE Inc

SLOPE

ORIENTATION









#### Department of Transportation and Public Facilities

4111 Aviation Avenue P.O. Box 196900 Anchorage, AK 99519-6900 Main: 907-269-0520 Fax: 907-269-0521

October 24, 2024

Fred Wagner, Platting Officer Matanuska-Susitna Borough 350 East Dahlia Avenue Palmer, AK 99645

[Sent Electronically]

Re: Plat Review

Dear Mr. Wagner:

OCT 2 4 2024
PLATTING

The Alaska Department of Transportation and Public Facilities (DOT&PF) Central Region has reviewed the following plats and have no comments:

 Plat #97-96; Country Field Estates II: Lots 2A and 2B, Block 1; Rachel Allen (near Palmer-Wasilla Highway and Seward Meridian)

The Alaska Department of Transportation and Public Facilities (DOT&PF) Central Region has reviewed the following plats and have the following comments:

- Meridian Park E