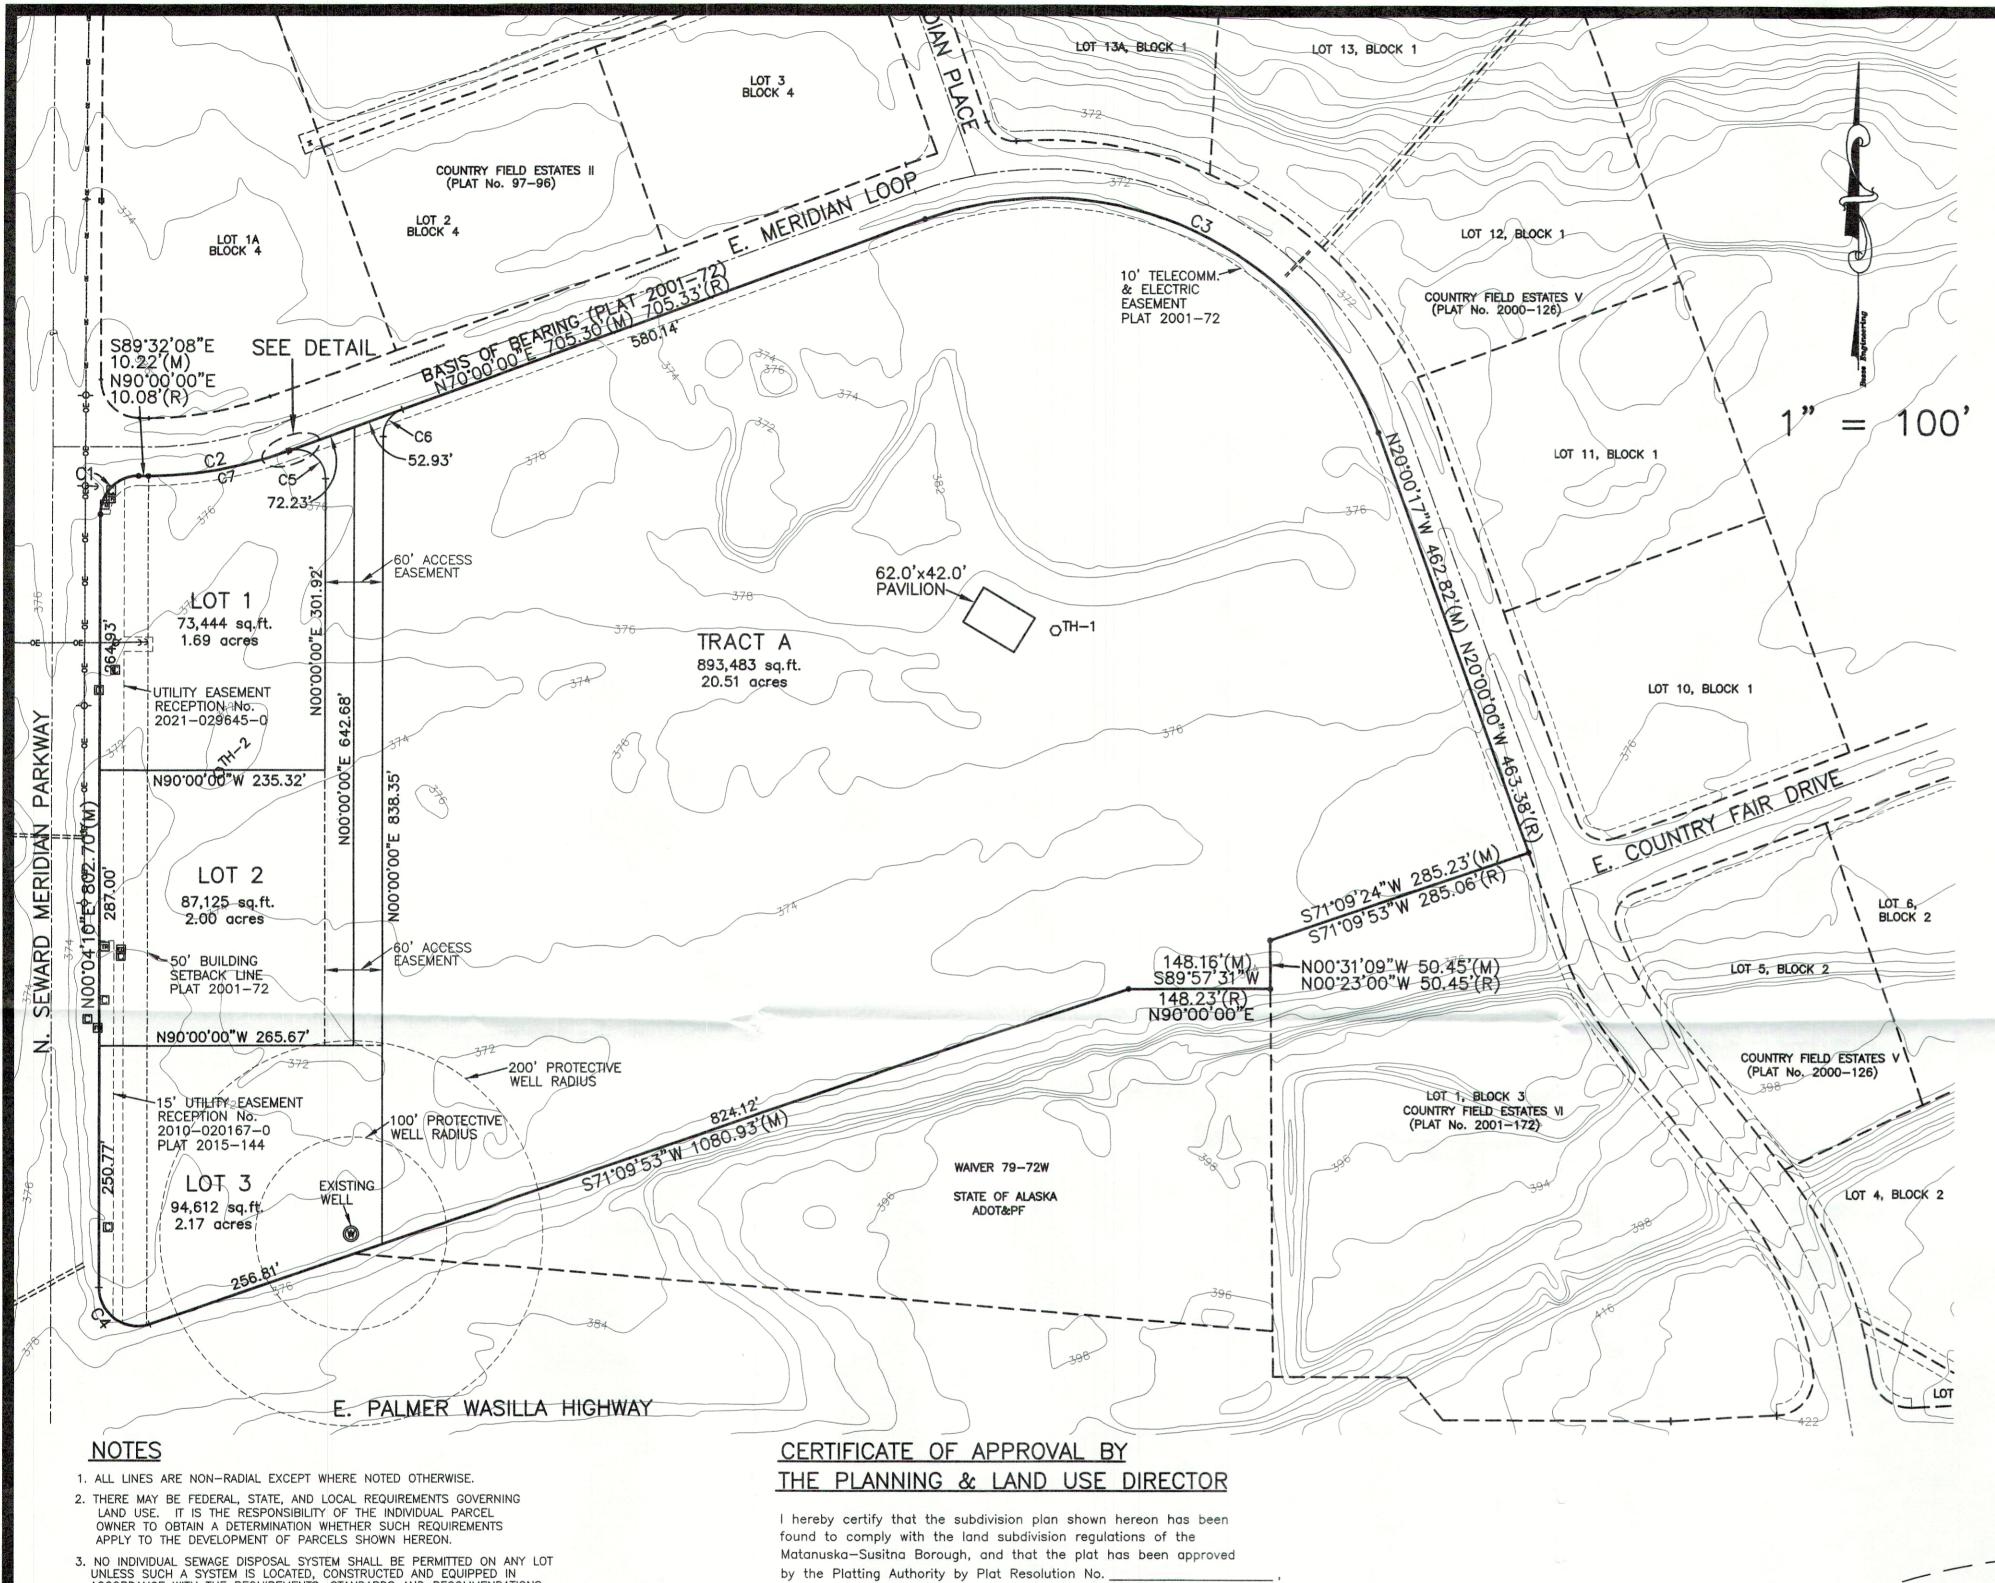

### 3. PUBLIC HEARINGS:

- A. <u>UDORN ESTATES:</u> The request is to create one lot by eliminating the common lot line between Lots 1 & 2, Block 4, Adventure Estates, Plat #76-50, to be known as **UDORN ESTATES**, containing 1.872 acres +/-. The property is located east of N. Lucus Road, west of N. Lucille Street, and directly south of W. Spruce Avenue (Tax ID # 1190B04L001 / L002); within the NW ¼ Section 04, Township 17 North, Range 01 West, Seward Meridian, Alaska. In the City of Wasilla and in Assembly District #4. (Petitioner/Owner: Bernadette M. Rupright, Staff: Matthew Goddard, Case #2024-113)
- B. <u>MERIDIAN PARK EAST:</u> The request is to create four lots from Tract C, Country Field Estates VI, Plat No. 2001-72 to be known as **MERIDIAN PARK EAST**, containing 26.37 acres +/-. The property is located west of N. Luke Street, north of E. Palmer-Wasilla Highway, and directly east of N. Seward Meridian Parkway (Tax ID #5126000T00C); within the SW ½ Section 06, Township 17 North, Range 01 East, Seward Meridian, Alaska. In the South Lakes Community Council and in Assembly District #4. (Petitioner/Owner: Meridian Park Medical Holding, LLC, Staff: Matthew Goddard, Case #2024-122)