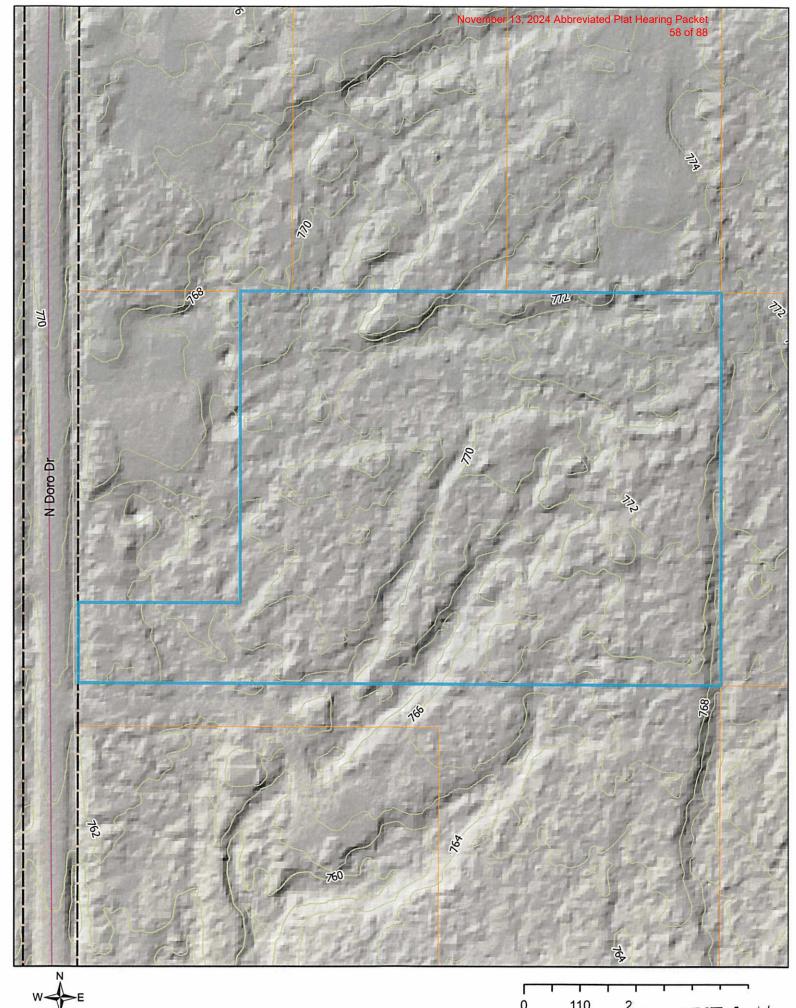

- C. <u>SUN VALLEY FERRIS II:</u> The request is to adjust the lot line between Lot 13B-1 and 13B-2, Sun Valley Ferris, Plat 2024-54, to be known as **SUN VALLEY FERRIS II**, containing 4.0 acres +/-. The parcel is located directly east of N. Doro Drive, south of E. Blue Mountain Lane, and west of N. Sun Valley Drive (Tax ID #s 58510000L013B-1 / L013B-2); within Section 35, Township 19 North, Range 01 East, Seward Meridian, Alaska. In the Fishhook Community Council and Assembly District #1. (Petitioner/Owner: Linda Ferris, Staff: Chris Curlin, Case #2024-123)
- D. <u>COUNTRY FIELD ESTATES II LOTS 2A & 2B, BLOCK 1:</u> The request is to create two lots from Lot 2, Block 1, Country Field Estates II (Plat# 97-96), to be known as **COUNTRY FIELD ESTATES II LOTS 2A & 2B, BLOCK 1,** containing 3.60 acres +/. (Tax ID 4682B01L002) The property is located directly north of E. Country Fair Drive and east of N. Jen Circle; within the SW ½ Section 6, Township 17 North, Range 01 East, Seward Meridian, Alaska. In the South Lakes Community Council and Assembly District # 4. (Petitioner/Owner: Rachel Allen, Staff: Chris Curlin, Case #2024-125)