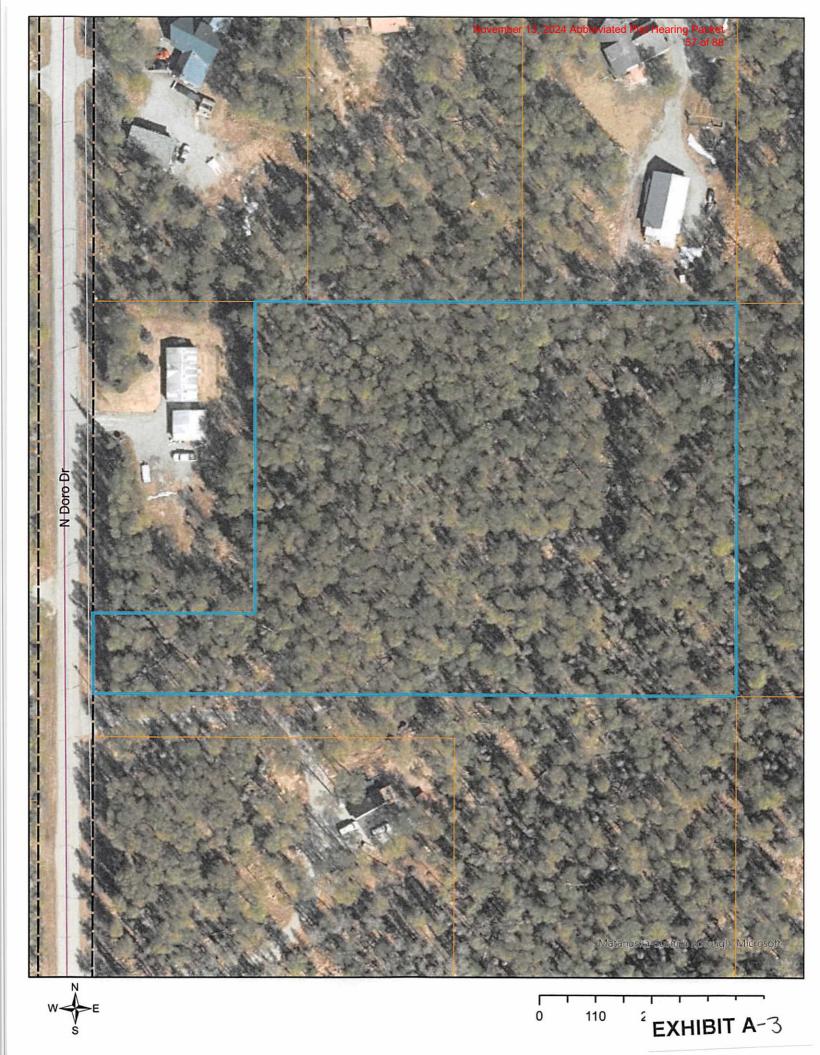

- C. <u>SUN VALLEY FERRIS II:</u> The request is to adjust the lot line between Lot 13B-1 and 13B-2, Sun Valley Ferris, Plat 2024-54, to be known as **SUN VALLEY FERRIS II**, containing 4.0 acres +/-. The parcel is located directly east of N. Doro Drive, south of E. Blue Mountain Lane, and west of N. Sun Valley Drive (Tax ID #s 58510000L013B-1 / L013B-2); within Section 35, Township 19 North, Range 01 East, Seward Meridian, Alaska. In the Fishhook Community Council and Assembly District #1. (Petitioner/Owner: Linda Ferris, Staff: Chris Curlin, Case #2024-123)
- D. <u>COUNTRY FIELD ESTATES II LOTS 2A & 2B, BLOCK 1:</u> The request is to create two lots from Lot 2, Block 1, Country Field Estates II (Plat# 97-96), to be known as **COUNTRY FIELD ESTATES II LOTS 2A & 2B, BLOCK 1,** containing 3.60 acres +/. (Tax ID 4682B01L002) The property is located directly north of E. Country Fair Drive and east of N. Jen Circle; within the SW ½ Section 6, Township 17 North, Range 01 East, Seward Meridian, Alaska. In the South Lakes Community Council and Assembly District # 4. (Petitioner/Owner: Rachel Allen, Staff: Chris Curlin, Case #2024-125)