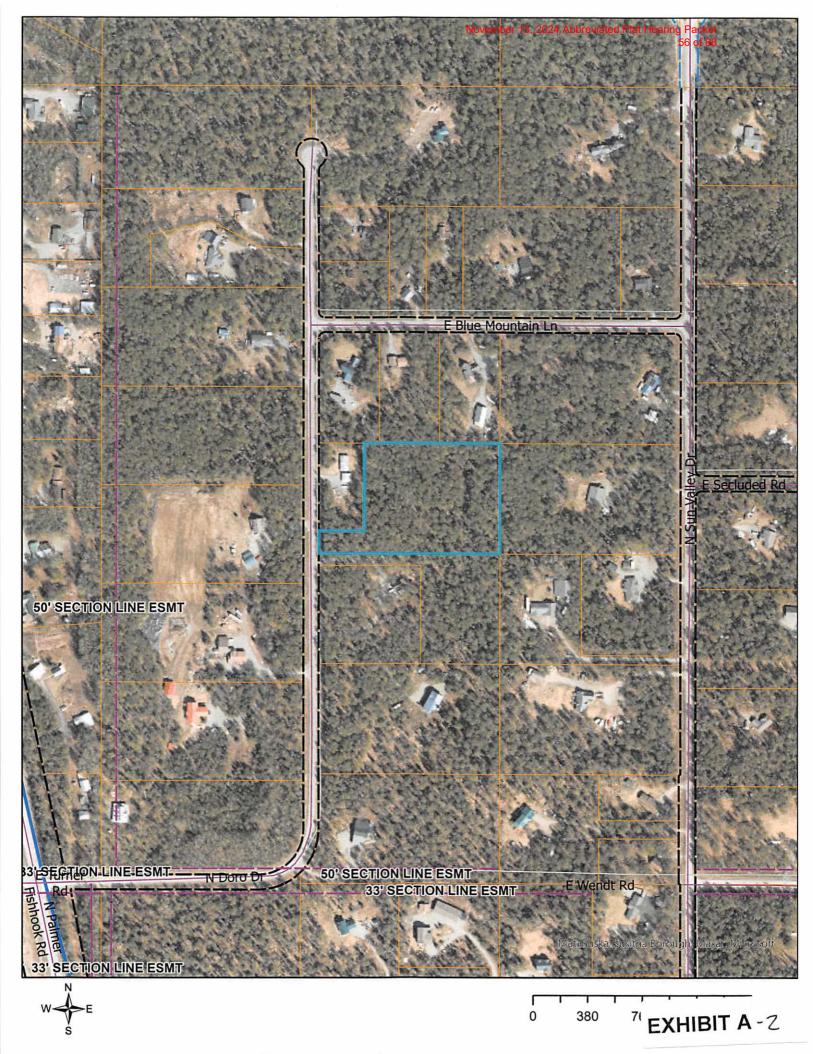

- C. <u>SUN VALLEY FERRIS II:</u> The request is to adjust the lot line between Lot 13B-1 and 13B-2, Sun Valley Ferris, Plat 2024-54, to be known as **SUN VALLEY FERRIS II**, containing 4.0 acres +/-. The parcel is located directly east of N. Doro Drive, south of E. Blue Mountain Lane, and west of N. Sun Valley Drive (Tax ID #s 58510000L013B-1 / L013B-2); within Section 35, Township 19 North, Range 01 East, Seward Meridian, Alaska. In the Fishhook Community Council and Assembly District #1. (Petitioner/Owner: Linda Ferris, Staff: Chris Curlin, Case #2024-123)
- D. <u>COUNTRY FIELD ESTATES II LOTS 2A & 2B, BLOCK 1:</u> The request is to create two lots from Lot 2, Block 1, Country Field Estates II (Plat# 97-96), to be known as **COUNTRY FIELD ESTATES II LOTS 2A & 2B, BLOCK 1,** containing 3.60 acres +/. (Tax ID 4682B01L002) The property is located directly north of E. Country Fair Drive and east of N. Jen Circle; within the SW ½ Section 6, Township 17 North, Range 01 East, Seward Meridian, Alaska. In the South Lakes Community Council and Assembly District # 4. (Petitioner/Owner: Rachel Allen, Staff: Chris Curlin, Case #2024-125)