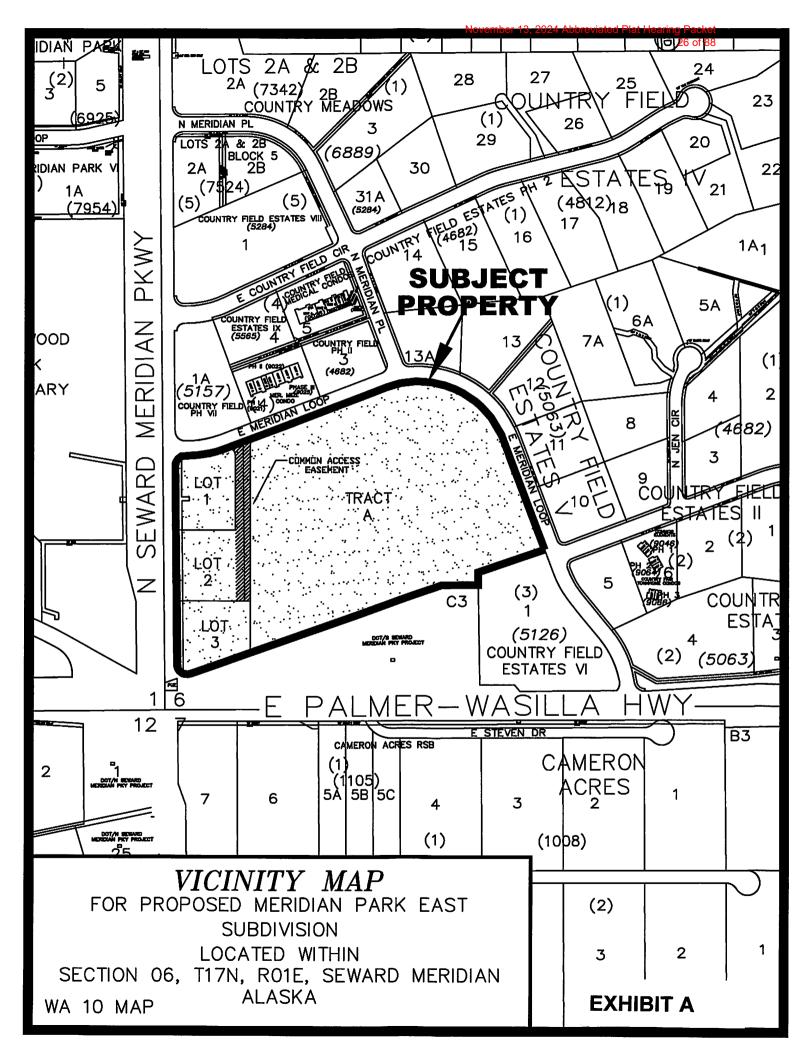

### 3. PUBLIC HEARINGS:

- A. <u>UDORN ESTATES:</u> The request is to create one lot by eliminating the common lot line between Lots 1 & 2, Block 4, Adventure Estates, Plat #76-50, to be known as **UDORN ESTATES**, containing 1.872 acres +/-. The property is located east of N. Lucus Road, west of N. Lucille Street, and directly south of W. Spruce Avenue (Tax ID # 1190B04L001 / L002); within the NW ¼ Section 04, Township 17 North, Range 01 West, Seward Meridian, Alaska. In the City of Wasilla and in Assembly District #4. (Petitioner/Owner: Bernadette M. Rupright, Staff: Matthew Goddard, Case #2024-113)
- B. <u>MERIDIAN PARK EAST:</u> The request is to create four lots from Tract C, Country Field Estates VI, Plat No. 2001-72 to be known as **MERIDIAN PARK EAST**, containing 26.37 acres +/-. The property is located west of N. Luke Street, north of E. Palmer-Wasilla Highway, and directly east of N. Seward Meridian Parkway (Tax ID #5126000T00C); within the SW ½ Section 06, Township 17 North, Range 01 East, Seward Meridian, Alaska. In the South Lakes Community Council and in Assembly District #4. (Petitioner/Owner: Meridian Park Medical Holding, LLC, Staff: Matthew Goddard, Case #2024-122)