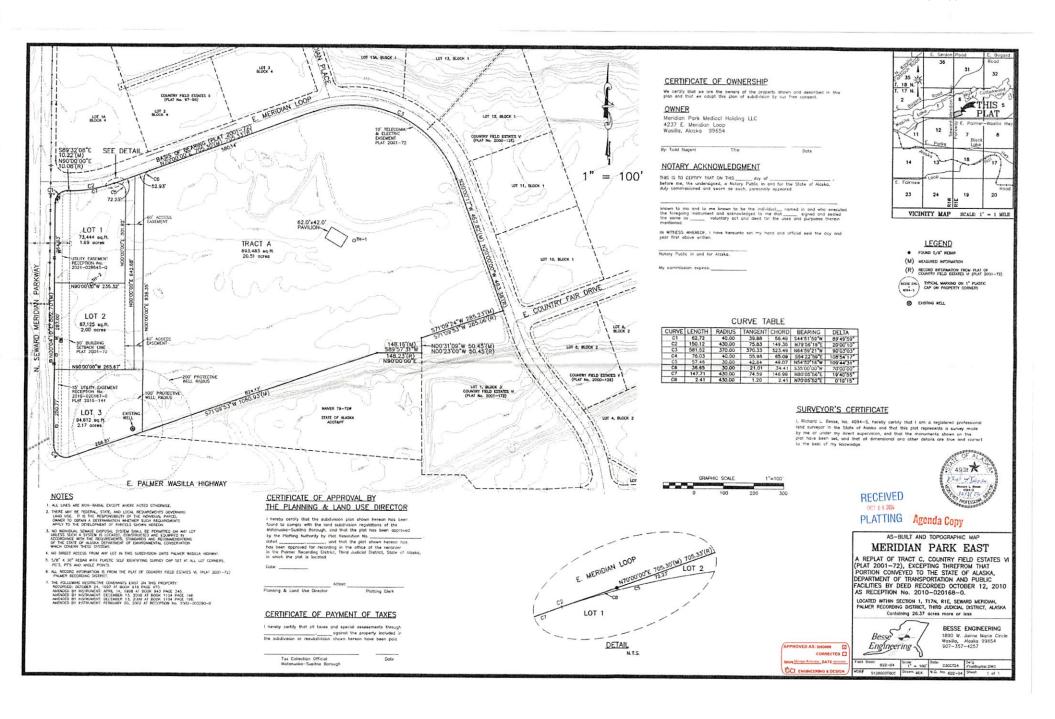

### 3. PUBLIC HEARINGS:

- A. <u>UDORN ESTATES:</u> The request is to create one lot by eliminating the common lot line between Lots 1 & 2, Block 4, Adventure Estates, Plat #76-50, to be known as **UDORN ESTATES**, containing 1.872 acres +/-. The property is located east of N. Lucus Road, west of N. Lucille Street, and directly south of W. Spruce Avenue (Tax ID # 1190B04L001 / L002); within the NW ¼ Section 04, Township 17 North, Range 01 West, Seward Meridian, Alaska. In the City of Wasilla and in Assembly District #4. (Petitioner/Owner: Bernadette M. Rupright, Staff: Matthew Goddard, Case #2024-113)
- B. <u>MERIDIAN PARK EAST:</u> The request is to create four lots from Tract C, Country Field Estates VI, Plat No. 2001-72 to be known as **MERIDIAN PARK EAST**, containing 26.37 acres +/-. The property is located west of N. Luke Street, north of E. Palmer-Wasilla Highway, and directly east of N. Seward Meridian Parkway (Tax ID #5126000T00C); within the SW ½ Section 06, Township 17 North, Range 01 East, Seward Meridian, Alaska. In the South Lakes Community Council and in Assembly District #4. (Petitioner/Owner: Meridian Park Medical Holding, LLC, Staff: Matthew Goddard, Case #2024-122)