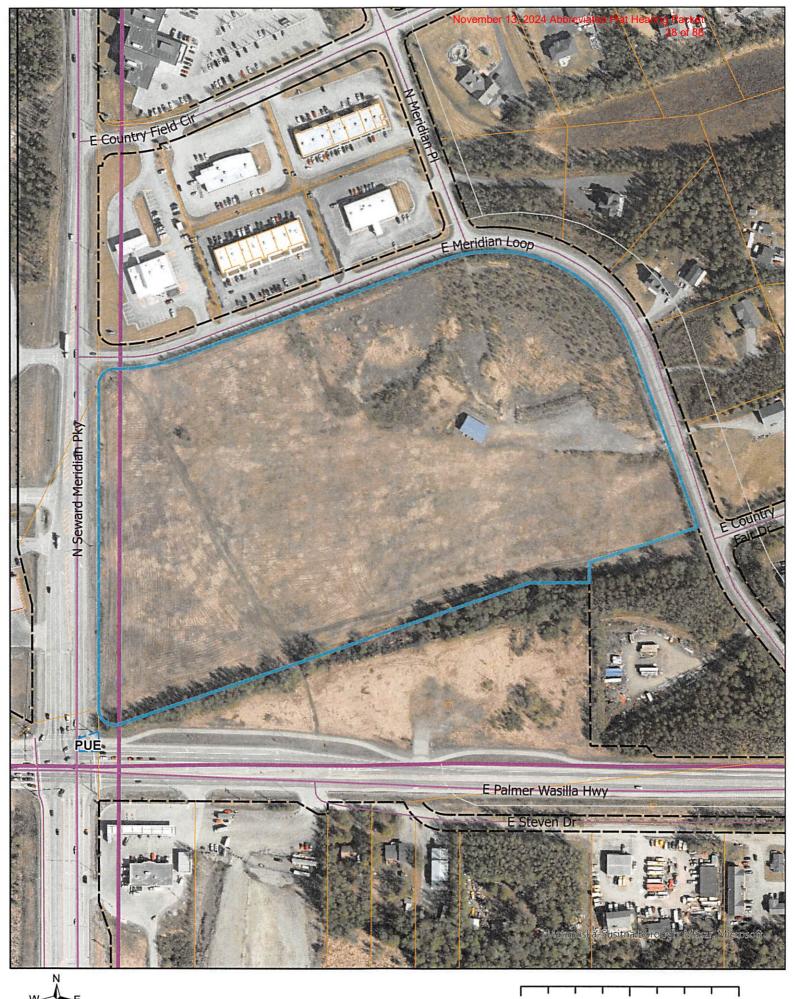

### 3. PUBLIC HEARINGS:

- A. <u>UDORN ESTATES:</u> The request is to create one lot by eliminating the common lot line between Lots 1 & 2, Block 4, Adventure Estates, Plat #76-50, to be known as **UDORN ESTATES**, containing 1.872 acres +/-. The property is located east of N. Lucus Road, west of N. Lucille Street, and directly south of W. Spruce Avenue (Tax ID # 1190B04L001 / L002); within the NW ¼ Section 04, Township 17 North, Range 01 West, Seward Meridian, Alaska. In the City of Wasilla and in Assembly District #4. (Petitioner/Owner: Bernadette M. Rupright, Staff: Matthew Goddard, Case #2024-113)
- B. <u>MERIDIAN PARK EAST:</u> The request is to create four lots from Tract C, Country Field Estates VI, Plat No. 2001-72 to be known as **MERIDIAN PARK EAST**, containing 26.37 acres +/-. The property is located west of N. Luke Street, north of E. Palmer-Wasilla Highway, and directly east of N. Seward Meridian Parkway (Tax ID #5126000T00C); within the SW ½ Section 06, Township 17 North, Range 01 East, Seward Meridian, Alaska. In the South Lakes Community Council and in Assembly District #4. (Petitioner/Owner: Meridian Park Medical Holding, LLC, Staff: Matthew Goddard, Case #2024-122)