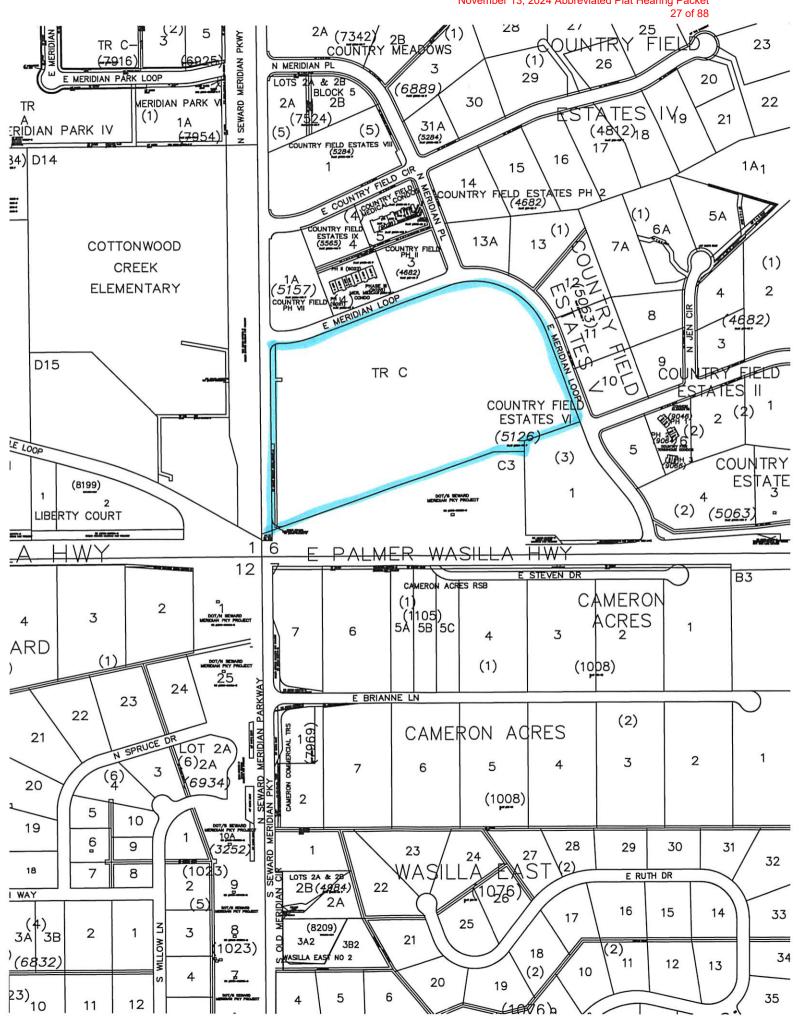

### 3. PUBLIC HEARINGS:

- A. <u>UDORN ESTATES:</u> The request is to create one lot by eliminating the common lot line between Lots 1 & 2, Block 4, Adventure Estates, Plat #76-50, to be known as **UDORN ESTATES**, containing 1.872 acres +/-. The property is located east of N. Lucus Road, west of N. Lucille Street, and directly south of W. Spruce Avenue (Tax ID # 1190B04L001 / L002); within the NW ¼ Section 04, Township 17 North, Range 01 West, Seward Meridian, Alaska. In the City of Wasilla and in Assembly District #4. (Petitioner/Owner: Bernadette M. Rupright, Staff: Matthew Goddard, Case #2024-113)
- B. <u>MERIDIAN PARK EAST:</u> The request is to create four lots from Tract C, Country Field Estates VI, Plat No. 2001-72 to be known as **MERIDIAN PARK EAST**, containing 26.37 acres +/-. The property is located west of N. Luke Street, north of E. Palmer-Wasilla Highway, and directly east of N. Seward Meridian Parkway (Tax ID #5126000T00C); within the SW ½ Section 06, Township 17 North, Range 01 East, Seward Meridian, Alaska. In the South Lakes Community Council and in Assembly District #4. (Petitioner/Owner: Meridian Park Medical Holding, LLC, Staff: Matthew Goddard, Case #2024-122)