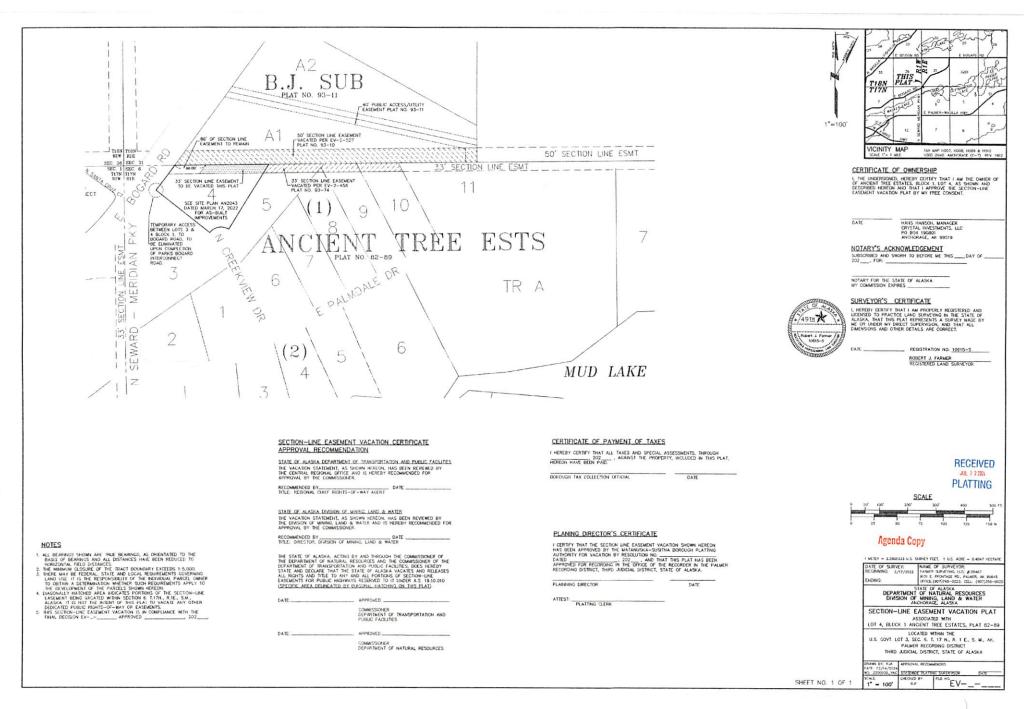

#### 6. PUBLIC HEARINGS

- A. ANCIENT TREE ESTATES B1 L4 SLEV: The request is to vacate the 33' wide section line easement on the northern boundary of Block 1, Lot 4, Ancient Tree Estates, Plat #82-89 excepting the west 86'. The property is located west of Mud Lake, south and east of E. Bogard Road, and directly north of N. Creekview Drive (Tax ID #2327B01L004); within the NW ¼ Section 06, Township 17 North, Range 01 East, Seward Meridian, Alaska. In the North Lakes Community Council and in Assembly District #6.(Petitioner/Owner: Hans Hanson / Crystal Investments, LLC, Staff: Matthew Goddard, Case # 2024-090)
- B. <u>ALLIANCE COUNTRY HEIGHTS:</u> The request is to 19 lots from Tax Parcel D14 and Tax Parcel D4 (Parcel #1, MSB Waiver 97-45-PWm; and Parcel #1, MSB Waiver 95-22-PWm respectively) to be known as **ALLIANCE COUNTRY HEIGHTS**, containing 20.04 acres +/-. The subject property is located north of W. Parks Highway, east of N. Pittman Road, south of W. Karsten Drive, and directly west of N. Suzanna Street (Tax ID# 17N02W02D014, 17N02W02D004); within the SE 1/4 of Section 02, Township 17 North, Range 02 West, Seward Meridian, Alaska. In the Meadow Lakes Community Council and Assembly District #7. (Petitioner/Owner: Alliance Construction LLC, Staff: Natasha Heindel, Case # 2024-093)

SURVEYOR/ENGINEER: FARMER SURVEYING

ACRES:  $1.35 \pm$  PARCELS: 1

REVIEWED BY: MATTHEW GODDARD CASE #: 2024-090

**REQUEST:** The request is to vacate the 33' wide section line easement on the northern boundary of **Block 1, Lot 4, Ancient Tree Estates**, Plat #82-89 excepting the west 86'. The property is located west of Mud Lake, south and east of E. Bogard Road, and directly north of N. Creekview Drive; within the NW ¼ Section 06, Township 17 North, Range 01 East, Seward Meridian, Alaska. In the North Lakes Community Council and in Assembly District #6.

<u>DISCUSSION</u>: The request is to vacate the 33' wide section line easement running the length of the northern boundary of Lot 4, Block 1, Ancient Tree Estates, Plat #82-89, excepting the west 86'. The petitioner has submitted a petition to vacate the section line easement. (exhibit E). The State of Alaska Department of Natural Resources has provided preliminary approval of the vacation (Exhibit B). Final approval of the vacation will be required prior to recordation (Recommendation #5). The State of Alaska Department of Transportation and Public Facilities (ADOT&PF) has been obtained (Exhibit C). Documentation verifying the existence of the section line easement is seen at Exhibit D. If approved by the Platting Board, approval from the Assembly is required. Per MSB 43.15.035(D) A decision to grant a vacation is not effective unless approved by the city council if the vacated area is a street or public land of

### EV 3-367 Section Line Easement Vacation - Ancient Tree Estates

PUBLIC NOTICE:

Notice of Preliminary Decision Section Line Easement Vacation EV-3-367

Per 11 AAC 51.065, the Department of Natural Resources, Division of Mining, Land and Water has made a Preliminary Decision (PD) giving contingent approval to a petition to vacate the 33-foot wide section line easement on the north boundary of Lot 4, Block 1, Ancient Tree Estates, Plat No. 82-89, Palmer Recording District (PRD) excluding (retaining) the 86-foot x 33-foot SLE portion adjacent to E. Bogard Road. It is located within Section 6, Township 17 North, Range 1 East, Seward Meridian, Alaska.

Lot 4, Block 1, Ancient Tree Estates, Plat No. 82-89, Palmer Recording District, located within U.S. Govt. Lot 3, Section 6, T17N, R1E, S.M., AK. Site Address: 3600 Bogard Road, Wasilla, Alaska

#### Request the vacation of:

A 33 foot Section Line Easement lying on the north boundary of Lot 4, Block 1, Ancient Tree Estates, Plat No. 82-89 Palmer Recording District, located within Govt. Lot 3, Section 6, T17N, R1E, S.M., AK., and depicted on the attached Vacation Plat.