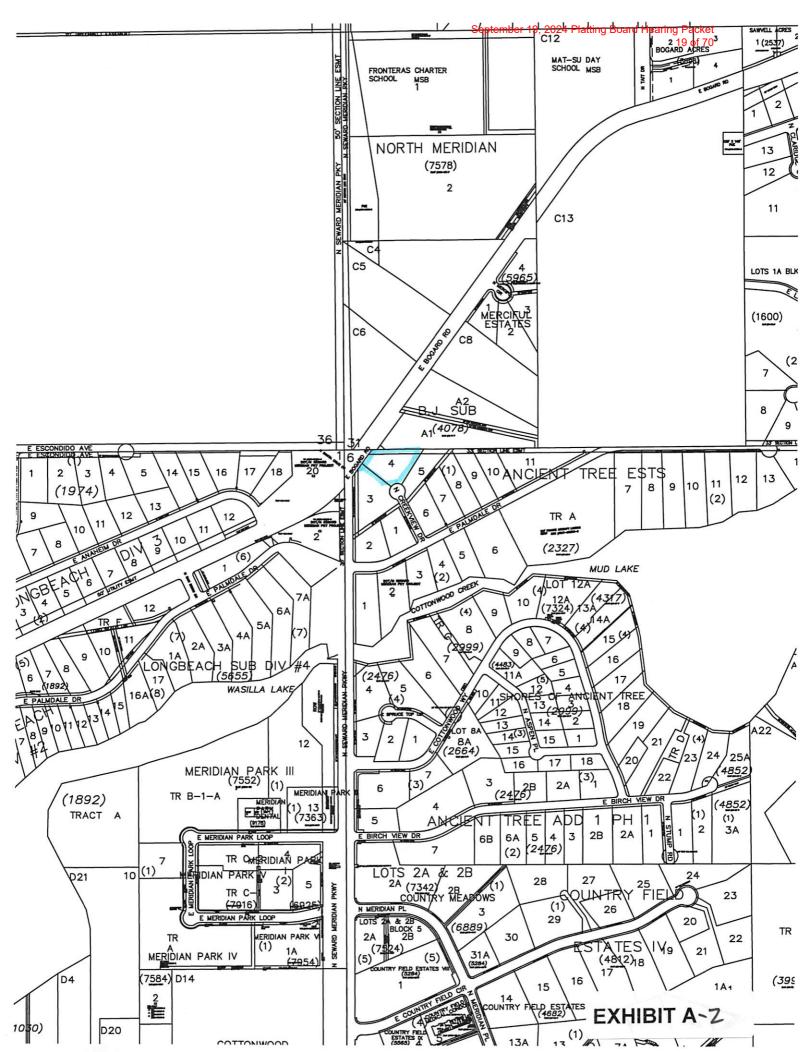

SURVEYOR/ENGINEER: FARMER SURVEYING

ACRES:  $1.35 \pm$  PARCELS: 1

REVIEWED BY: MATTHEW GODDARD CASE #: 2024-090

**REQUEST:** The request is to vacate the 33' wide section line easement on the northern boundary of **Block 1, Lot 4, Ancient Tree Estates**, Plat #82-89 excepting the west 86'. The property is located west of Mud Lake, south and east of E. Bogard Road, and directly north of N. Creekview Drive; within the NW ¼ Section 06, Township 17 North, Range 01 East, Seward Meridian, Alaska. In the North Lakes Community Council and in Assembly District #6.

<u>DISCUSSION</u>: The request is to vacate the 33' wide section line easement running the length of the northern boundary of Lot 4, Block 1, Ancient Tree Estates, Plat #82-89, excepting the west 86'. The petitioner has submitted a petition to vacate the section line easement. (exhibit E). The State of Alaska Department of Natural Resources has provided preliminary approval of the vacation (Exhibit B). Final approval of the vacation will be required prior to recordation (Recommendation #5). The State of Alaska Department of Transportation and Public Facilities (ADOT&PF) has been obtained (Exhibit C). Documentation verifying the existence of the section line easement is seen at Exhibit D. If approved by the Platting Board, approval from the Assembly is required. Per MSB 43.15.035(D) A decision to grant a vacation is not effective unless approved by the city council if the vacated area is a street or public land of