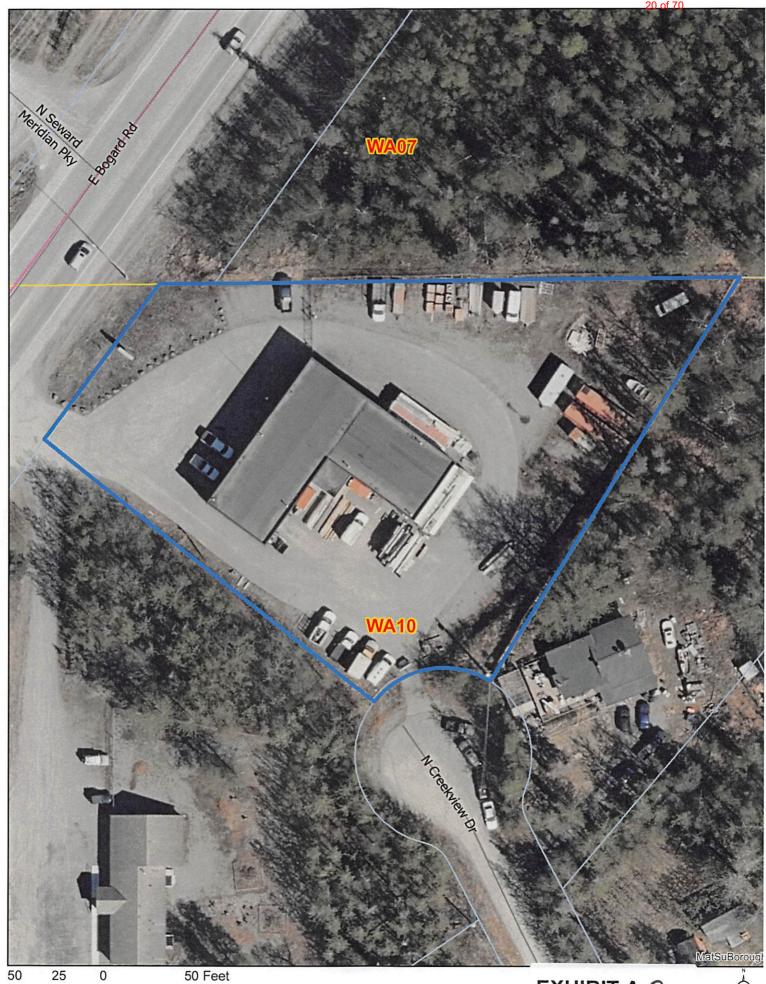

SURVEYOR/ENGINEER: FARMER SURVEYING

ACRES:  $1.35 \pm$  PARCELS: 1

REVIEWED BY: MATTHEW GODDARD CASE #: 2024-090

**REQUEST:** The request is to vacate the 33' wide section line easement on the northern boundary of **Block 1, Lot 4, Ancient Tree Estates**, Plat #82-89 excepting the west 86'. The property is located west of Mud Lake, south and east of E. Bogard Road, and directly north of N. Creekview Drive; within the NW ¼ Section 06, Township 17 North, Range 01 East, Seward Meridian, Alaska. In the North Lakes Community Council and in Assembly District #6.

<u>DISCUSSION</u>: The request is to vacate the 33' wide section line easement running the length of the northern boundary of Lot 4, Block 1, Ancient Tree Estates, Plat #82-89, excepting the west 86'. The petitioner has submitted a petition to vacate the section line easement. (exhibit E). The State of Alaska Department of Natural Resources has provided preliminary approval of the vacation (Exhibit B). Final approval of the vacation will be required prior to recordation (Recommendation #5). The State of Alaska Department of Transportation and Public Facilities (ADOT&PF) has been obtained (Exhibit C). Documentation verifying the existence of the section line easement is seen at Exhibit D. If approved by the Platting Board, approval from the Assembly is required. Per MSB 43.15.035(D) A decision to grant a vacation is not effective unless approved by the city council if the vacated area is a street or public land of