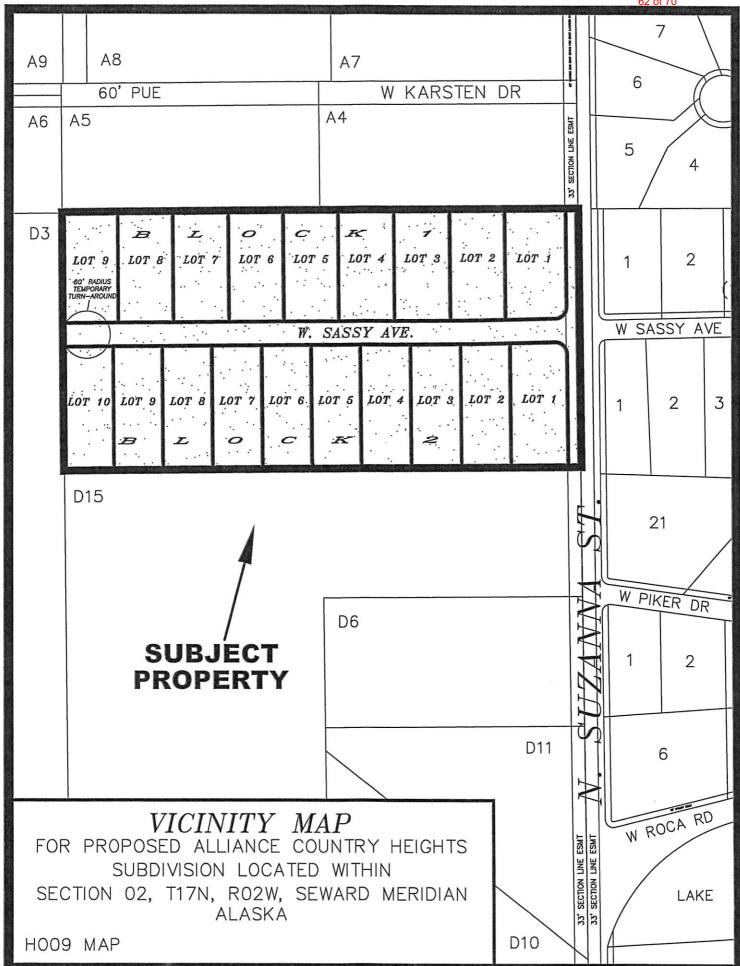

#### 6. PUBLIC HEARINGS

- A. ANCIENT TREE ESTATES B1 L4 SLEV: The request is to vacate the 33' wide section line easement on the northern boundary of Block 1, Lot 4, Ancient Tree Estates, Plat #82-89 excepting the west 86'. The property is located west of Mud Lake, south and east of E. Bogard Road, and directly north of N. Creekview Drive (Tax ID #2327B01L004); within the NW ¼ Section 06, Township 17 North, Range 01 East, Seward Meridian, Alaska. In the North Lakes Community Council and in Assembly District #6.(Petitioner/Owner: Hans Hanson / Crystal Investments, LLC, Staff: Matthew Goddard, Case # 2024-090)
- B. <u>ALLIANCE COUNTRY HEIGHTS:</u> The request is to 19 lots from Tax Parcel D14 and Tax Parcel D4 (Parcel #1, MSB Waiver 97-45-PWm; and Parcel #1, MSB Waiver 95-22-PWm respectively) to be known as **ALLIANCE COUNTRY HEIGHTS**, containing 20.04 acres +/-. The subject property is located north of W. Parks Highway, east of N. Pittman Road, south of W. Karsten Drive, and directly west of N. Suzanna Street (Tax ID# 17N02W02D014, 17N02W02D004); within the SE 1/4 of Section 02, Township 17 North, Range 02 West, Seward Meridian, Alaska. In the Meadow Lakes Community Council and Assembly District #7. (Petitioner/Owner: Alliance Construction LLC, Staff: Natasha Heindel, Case # 2024-093)