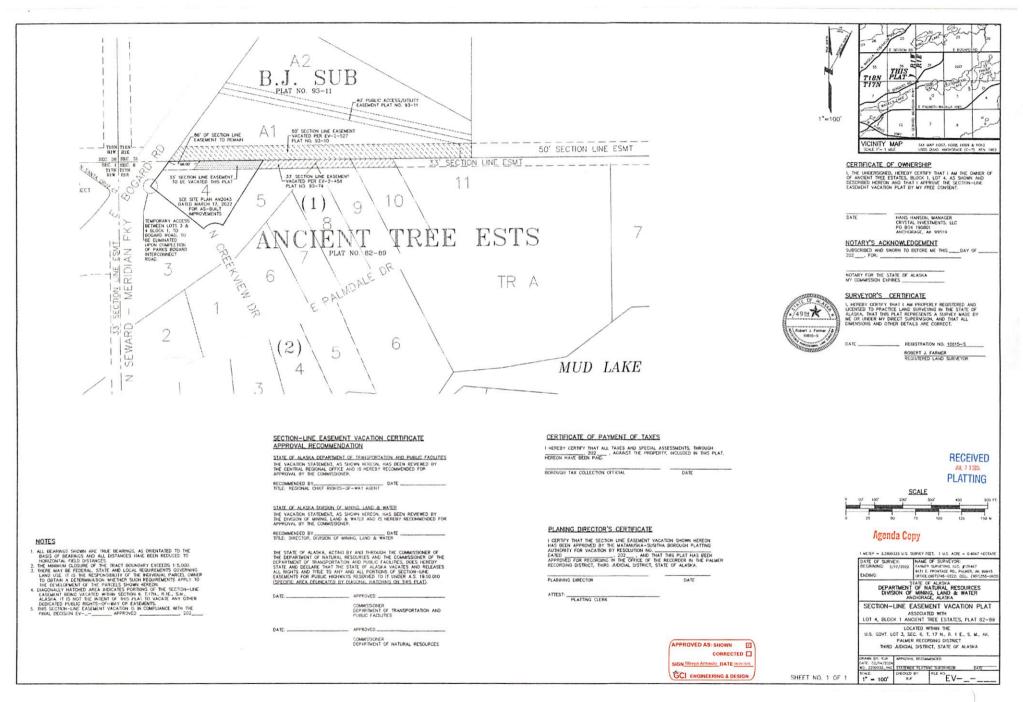

#### 6. PUBLIC HEARINGS

- A. ANCIENT TREE ESTATES B1 L4 SLEV: The request is to vacate the 33' wide section line easement on the northern boundary of Block 1, Lot 4, Ancient Tree Estates, Plat #82-89 excepting the west 86'. The property is located west of Mud Lake, south and east of E. Bogard Road, and directly north of N. Creekview Drive (Tax ID #2327B01L004); within the NW ¼ Section 06, Township 17 North, Range 01 East, Seward Meridian, Alaska. In the North Lakes Community Council and in Assembly District #6.(Petitioner/Owner: Hans Hanson / Crystal Investments, LLC, Staff: Matthew Goddard, Case # 2024-090)
- B. <u>ALLIANCE COUNTRY HEIGHTS:</u> The request is to 19 lots from Tax Parcel D14 and Tax Parcel D4 (Parcel #1, MSB Waiver 97-45-PWm; and Parcel #1, MSB Waiver 95-22-PWm respectively) to be known as **ALLIANCE COUNTRY HEIGHTS**, containing 20.04 acres +/-. The subject property is located north of W. Parks Highway, east of N. Pittman Road, south of W. Karsten Drive, and directly west of N. Suzanna Street (Tax ID# 17N02W02D014, 17N02W02D004); within the SE 1/4 of Section 02, Township 17 North, Range 02 West, Seward Meridian, Alaska. In the Meadow Lakes Community Council and Assembly District #7. (Petitioner/Owner: Alliance Construction LLC, Staff: Natasha Heindel, Case # 2024-093)

SURVEYOR/ENGINEER: FARMER SURVEYING

ACRES:  $1.35 \pm$  PARCELS: 1

REVIEWED BY: MATTHEW GODDARD CASE #: 2024-090

**REQUEST:** The request is to vacate the 33' wide section line easement on the northern boundary of **Block 1, Lot 4, Ancient Tree Estates**, Plat #82-89 excepting the west 86'. The property is located west of Mud Lake, south and east of E. Bogard Road, and directly north of N. Creekview Drive; within the NW ¼ Section 06, Township 17 North, Range 01 East, Seward Meridian, Alaska. In the North Lakes Community Council and in Assembly District #6.

<u>DISCUSSION</u>: The request is to vacate the 33' wide section line easement running the length of the northern boundary of Lot 4, Block 1, Ancient Tree Estates, Plat #82-89, excepting the west 86'. The petitioner has submitted a petition to vacate the section line easement. (exhibit E). The State of Alaska Department of Natural Resources has provided preliminary approval of the vacation (Exhibit B). Final approval of the vacation will be required prior to recordation (Recommendation #5). The State of Alaska Department of Transportation and Public Facilities (ADOT&PF) has been obtained (Exhibit C). Documentation verifying the existence of the section line easement is seen at Exhibit D. If approved by the Platting Board, approval from the Assembly is required. Per MSB 43.15.035(D) A decision to grant a vacation is not effective unless approved by the city council if the vacated area is a street or public land of

### EV 3-367 Section Line Easement Vacation - Ancient Tree Estates

PUBLIC NOTICE:

Notice of Preliminary Decision Section Line Easement Vacation EV-3-367

Per 11 AAC 51.065, the Department of Natural Resources, Division of Mining, Land and Water has made a Preliminary Decision (PD) giving contingent approval to a petition to vacate the 33-foot wide section line easement on the north boundary of Lot 4, Block 1, Ancient Tree Estates, Plat No. 82-89, Palmer Recording District (PRD) excluding (retaining) the 86-foot x 33-foot SLE portion adjacent to E. Bogard Road. It is located within Section 6, Township 17 North, Range 1 East, Seward Meridian, Alaska.

Lot 4, Block 1, Ancient Tree Estates, Plat No. 82-89, Palmer Recording District, located within U.S. Govt. Lot 3, Section 6, T17N, R1E, S.M., AK. Site Address: 3600 Bogard Road, Wasilla, Alaska

#### Request the vacation of:

A 33 foot Section Line Easement lying on the north boundary of Lot 4, Block 1, Ancient Tree Estates, Plat No. 82-89 Palmer Recording District, located within Govt. Lot 3, Section 6, T17N, R1E, S.M., AK., and depicted on the attached Vacation Plat.