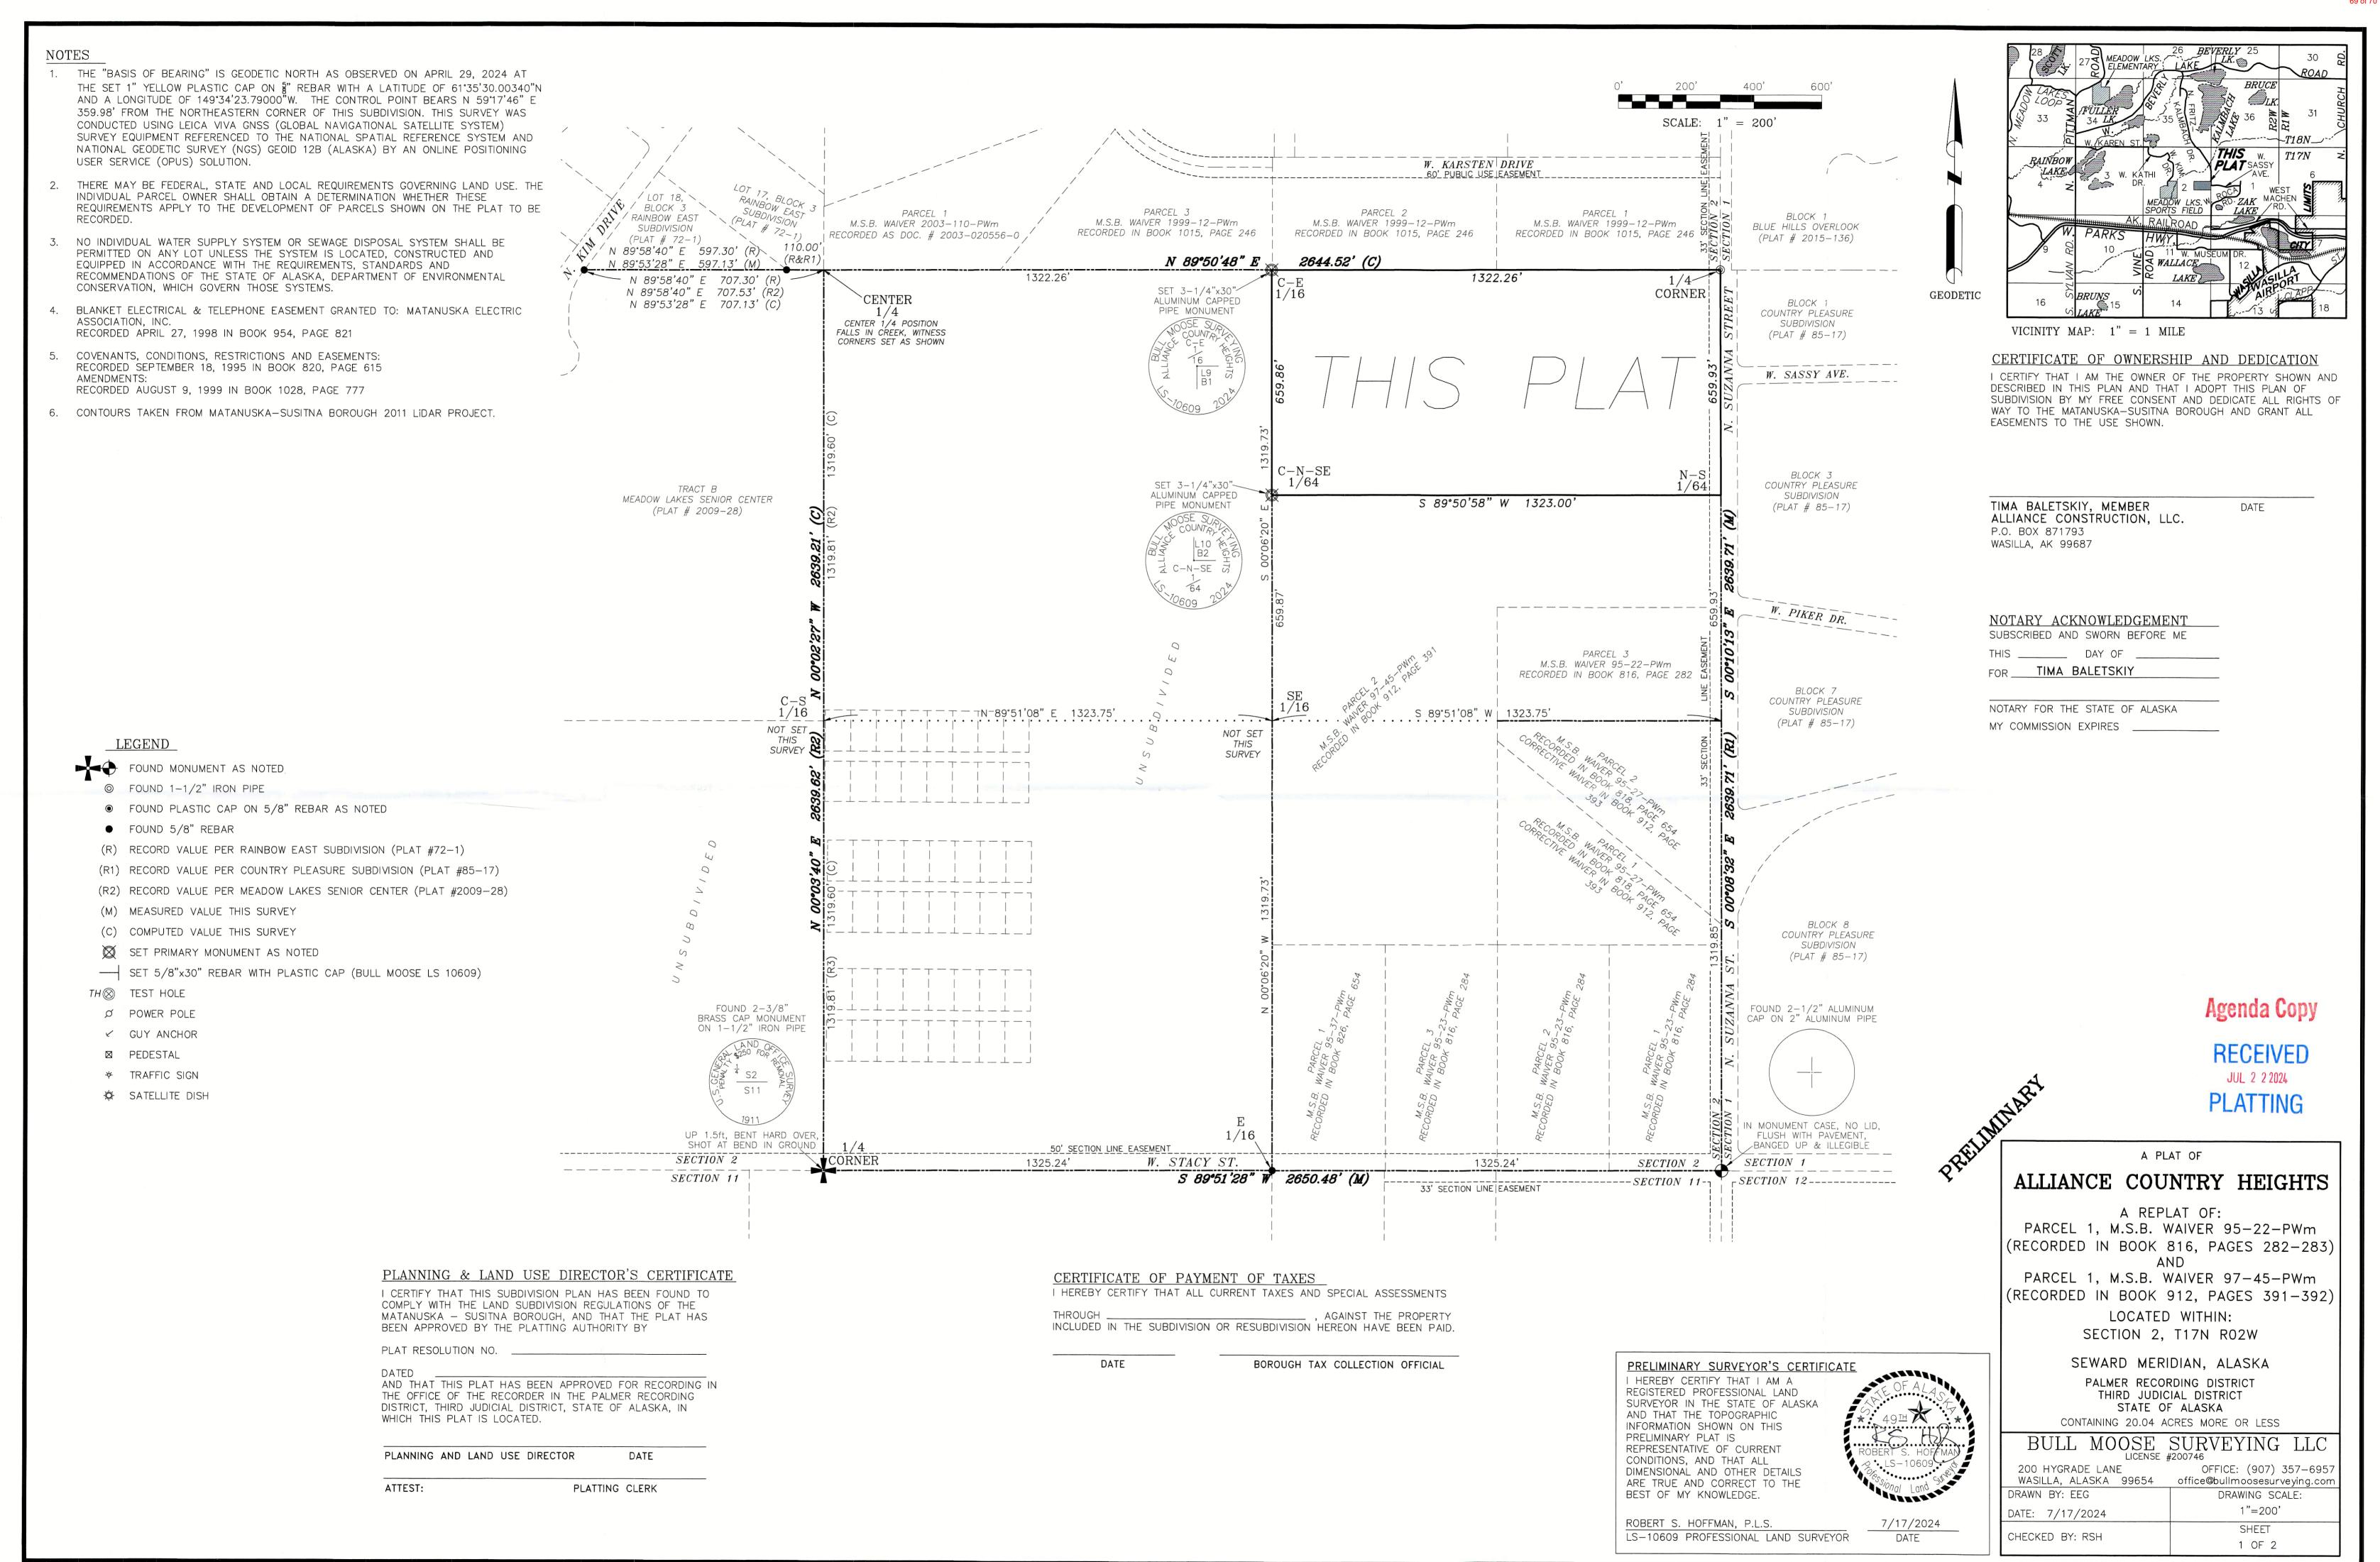

#### 6. PUBLIC HEARINGS

- A. ANCIENT TREE ESTATES B1 L4 SLEV: The request is to vacate the 33' wide section line easement on the northern boundary of Block 1, Lot 4, Ancient Tree Estates, Plat #82-89 excepting the west 86'. The property is located west of Mud Lake, south and east of E. Bogard Road, and directly north of N. Creekview Drive (Tax ID #2327B01L004); within the NW ¼ Section 06, Township 17 North, Range 01 East, Seward Meridian, Alaska. In the North Lakes Community Council and in Assembly District #6.(Petitioner/Owner: Hans Hanson / Crystal Investments, LLC, Staff: Matthew Goddard, Case # 2024-090)
- B. <u>ALLIANCE COUNTRY HEIGHTS:</u> The request is to 19 lots from Tax Parcel D14 and Tax Parcel D4 (Parcel #1, MSB Waiver 97-45-PWm; and Parcel #1, MSB Waiver 95-22-PWm respectively) to be known as **ALLIANCE COUNTRY HEIGHTS**, containing 20.04 acres +/-. The subject property is located north of W. Parks Highway, east of N. Pittman Road, south of W. Karsten Drive, and directly west of N. Suzanna Street (Tax ID# 17N02W02D014, 17N02W02D004); within the SE 1/4 of Section 02, Township 17 North, Range 02 West, Seward Meridian, Alaska. In the Meadow Lakes Community Council and Assembly District #7. (Petitioner/Owner: Alliance Construction LLC, Staff: Natasha Heindel, Case # 2024-093)