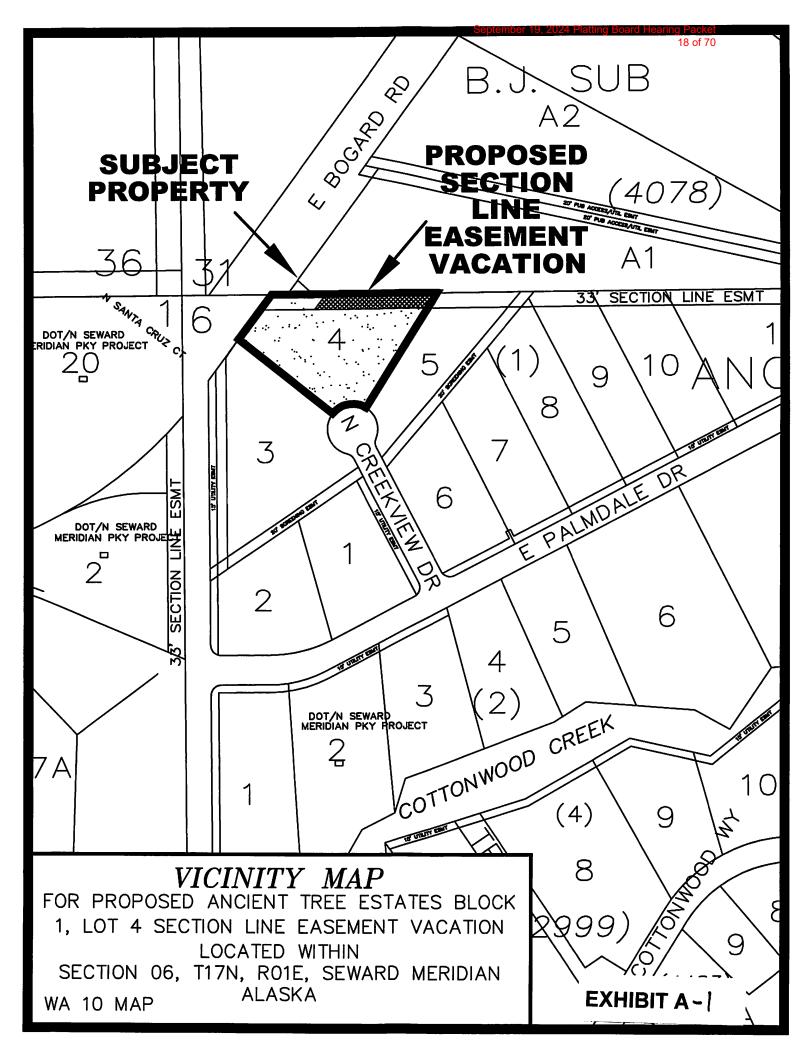

#### 6. PUBLIC HEARINGS

- A. ANCIENT TREE ESTATES B1 L4 SLEV: The request is to vacate the 33' wide section line easement on the northern boundary of Block 1, Lot 4, Ancient Tree Estates, Plat #82-89 excepting the west 86'. The property is located west of Mud Lake, south and east of E. Bogard Road, and directly north of N. Creekview Drive (Tax ID #2327B01L004); within the NW ¼ Section 06, Township 17 North, Range 01 East, Seward Meridian, Alaska. In the North Lakes Community Council and in Assembly District #6.(Petitioner/Owner: Hans Hanson / Crystal Investments, LLC, Staff: Matthew Goddard, Case # 2024-090)
- B. <u>ALLIANCE COUNTRY HEIGHTS:</u> The request is to 19 lots from Tax Parcel D14 and Tax Parcel D4 (Parcel #1, MSB Waiver 97-45-PWm; and Parcel #1, MSB Waiver 95-22-PWm respectively) to be known as **ALLIANCE COUNTRY HEIGHTS**, containing 20.04 acres +/-. The subject property is located north of W. Parks Highway, east of N. Pittman Road, south of W. Karsten Drive, and directly west of N. Suzanna Street (Tax ID# 17N02W02D014, 17N02W02D004); within the SE 1/4 of Section 02, Township 17 North, Range 02 West, Seward Meridian, Alaska. In the Meadow Lakes Community Council and Assembly District #7. (Petitioner/Owner: Alliance Construction LLC, Staff: Natasha Heindel, Case # 2024-093)

SURVEYOR/ENGINEER: FARMER SURVEYING

ACRES:  $1.35 \pm$  PARCELS: 1

REVIEWED BY: MATTHEW GODDARD CASE #: 2024-090

**REQUEST:** The request is to vacate the 33' wide section line easement on the northern boundary of **Block 1, Lot 4, Ancient Tree Estates**, Plat #82-89 excepting the west 86'. The property is located west of Mud Lake, south and east of E. Bogard Road, and directly north of N. Creekview Drive; within the NW ¼ Section 06, Township 17 North, Range 01 East, Seward Meridian, Alaska. In the North Lakes Community Council and in Assembly District #6.

<u>DISCUSSION</u>: The request is to vacate the 33' wide section line easement running the length of the northern boundary of Lot 4, Block 1, Ancient Tree Estates, Plat #82-89, excepting the west 86'. The petitioner has submitted a petition to vacate the section line easement. (exhibit E). The State of Alaska Department of Natural Resources has provided preliminary approval of the vacation (Exhibit B). Final approval of the vacation will be required prior to recordation (Recommendation #5). The State of Alaska Department of Transportation and Public Facilities (ADOT&PF) has been obtained (Exhibit C). Documentation verifying the existence of the section line easement is seen at Exhibit D. If approved by the Platting Board, approval from the Assembly is required. Per MSB 43.15.035(D) A decision to grant a vacation is not effective unless approved by the city council if the vacated area is a street or public land of