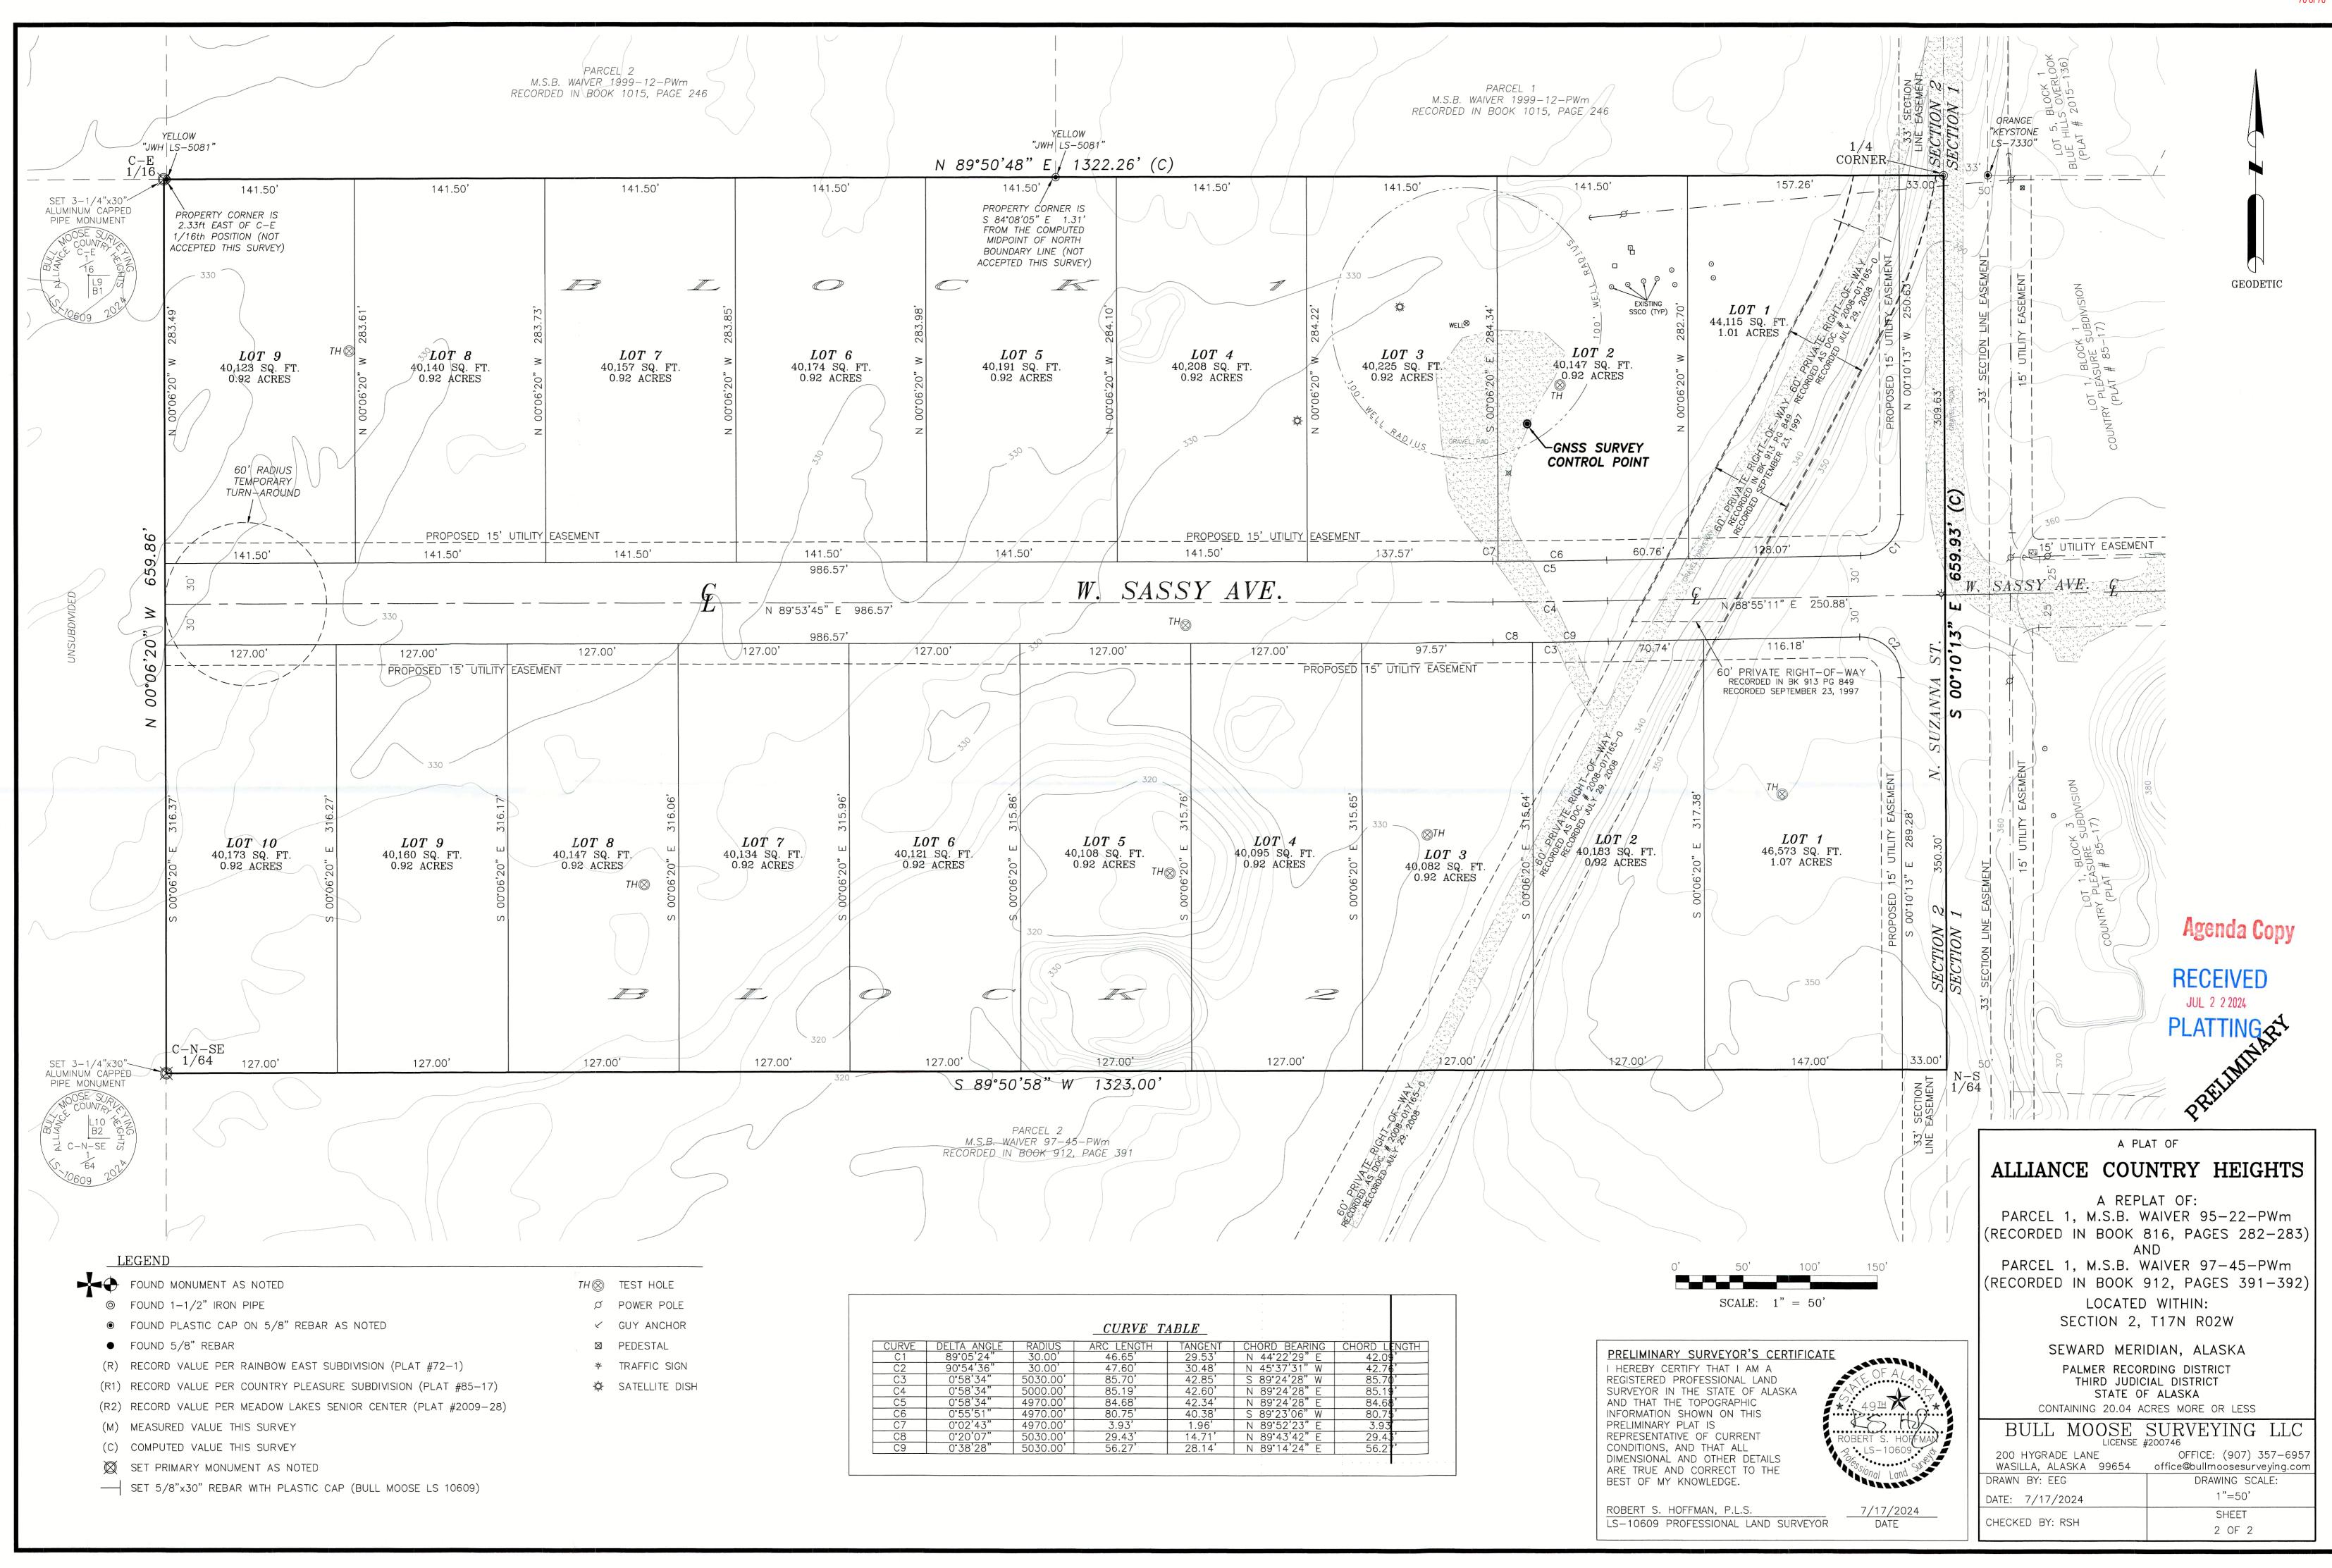

#### 6. PUBLIC HEARINGS

- A. ANCIENT TREE ESTATES B1 L4 SLEV: The request is to vacate the 33' wide section line easement on the northern boundary of Block 1, Lot 4, Ancient Tree Estates, Plat #82-89 excepting the west 86'. The property is located west of Mud Lake, south and east of E. Bogard Road, and directly north of N. Creekview Drive (Tax ID #2327B01L004); within the NW ¼ Section 06, Township 17 North, Range 01 East, Seward Meridian, Alaska. In the North Lakes Community Council and in Assembly District #6.(Petitioner/Owner: Hans Hanson / Crystal Investments, LLC, Staff: Matthew Goddard, Case # 2024-090)
- B. <u>ALLIANCE COUNTRY HEIGHTS:</u> The request is to 19 lots from Tax Parcel D14 and Tax Parcel D4 (Parcel #1, MSB Waiver 97-45-PWm; and Parcel #1, MSB Waiver 95-22-PWm respectively) to be known as **ALLIANCE COUNTRY HEIGHTS**, containing 20.04 acres +/-. The subject property is located north of W. Parks Highway, east of N. Pittman Road, south of W. Karsten Drive, and directly west of N. Suzanna Street (Tax ID# 17N02W02D014, 17N02W02D004); within the SE 1/4 of Section 02, Township 17 North, Range 02 West, Seward Meridian, Alaska. In the Meadow Lakes Community Council and Assembly District #7. (Petitioner/Owner: Alliance Construction LLC, Staff: Natasha Heindel, Case # 2024-093)