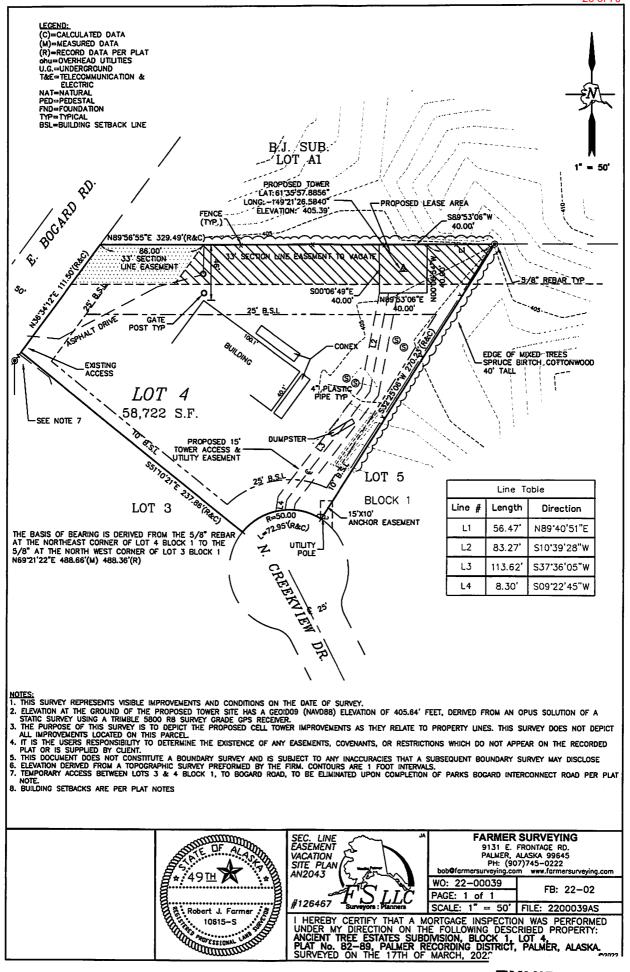

# STAFF REVIEW AND RECOMMENDATIONS PUBLIC HEARING SEPTEMBER 19, 2024

PRELIMINARY PLAT: ANCIENT TREE ESTATES SECTION LINE EASEMENT VACATION

LEGAL DESCRIPTION: SEC 06, T17N, R01E, SEWARD MERIDIAN AK

PETITIONERS: HANS HANSON

SURVEYOR/ENGINEER: FARMER SURVEYING

ACRES:  $1.35 \pm$  PARCELS: 1

REVIEWED BY: MATTHEW GODDARD CASE #: 2024-090

**REQUEST:** The request is to vacate the 33' wide section line easement on the northern boundary of **Block 1, Lot 4, Ancient Tree Estates**, Plat #82-89 excepting the west 86'. The property is located west of Mud Lake, south and east of E. Bogard Road, and directly north of N. Creekview Drive; within the NW ¼ Section 06, Township 17 North, Range 01 East, Seward Meridian, Alaska. In the North Lakes Community Council and in Assembly District #6.

<u>DISCUSSION</u>: The request is to vacate the 33' wide section line easement running the length of the northern boundary of Lot 4, Block 1, Ancient Tree Estates, Plat #82-89, excepting the west 86'. The petitioner has submitted a petition to vacate the section line easement. (exhibit E). The State of Alaska Department of Natural Resources has provided preliminary approval of the vacation (Exhibit B). Final approval of the vacation will be required prior to recordation (Recommendation #5). The State of Alaska Department of Transportation and Public Facilities (ADOT&PF) has been obtained (Exhibit C). Documentation verifying the existence of the section line easement is seen at Exhibit D. If approved by the Platting Board, approval from the Assembly is required. Per MSB 43.15.035(D) A decision to grant a vacation is not effective unless approved by the city council if the vacated area is a street or public land of

a city, or by the assembly in other cases. The assembly shall have 30 days from the date of notice to either consent to the vacation or veto it.within 30 days of the Platting Board Action Letter (Recommendation #6).

<u>Access</u>: Legal and physical access exists pursuant to MSB 43.20.100 Access Required, MSB 43.20.120 Legal Access and MSB 43.20.140 Physical Access.

#### **Comments:**

ADOT&PF (Exhibit F) has no objections to the vacation with the following comments:

- This plat is within the boundary of an active DOT&PF construction project: Seward Meridian Parkway Road Improvements, Phase II Palmer-Wasilla Highway to Seldon Road.
- Please be advised that left turn access from Bogard Road into and out of the property will be eliminated with the Seward Meridian project improvements. This driveway will then become right in and right out only.
- After the project is completed, apply for a shared driveway permit from DOT&PF's ROW division for access to Bogard Road from Lots 3 and 4.
- For future consideration, DOT&PF recommends relocation of driveway from existing location to the section line easement to create a greater distance between the driveway and the Bogard Road and Seward-Meridian Parkway traffic signal and intersection. This will increase safety at the entrance and exit to the property for both those accessing the property and Bogard Road Users.

Department of Public Works Pre-Design and Engineering Division (Exhibit G) has no objections to the vacation.

Development Services (Exhibit H) notes the petitioner will need to apply for a driveway for the non-permitted access onto N. Creekview Drive (Recommendation #4).

Fire Service Area (Exhibit I) notes that care should be taken during development to maintain the safest community and buildings possible now and in the future.

<u>Utilities</u>: (Exhibit J) Enstar has no comments or recommendations. GCI has no comments or objections. MEA did not respond. MTA did not respond.

Lot 4, Block 1, Ancient Tree Estates, Plat No. 82-89, Palmer Recording District, located within U.S. Govt. Lot 3, Section 6, T17N, R1E, S.M., AK. Site Address: 3600 Bogard Road, Wasilla, Alaska

#### Request the vacation of:

A 33 foot Section Line Easement lying on the north boundary of Lot 4, Block 1, Ancient Tree Estates, Plat No. 82-89 Palmer Recording District, located within Govt. Lot 3, Section 6, T17N, R1E, S.M., AK., and depicted on the attached Vacation Plat.

#### The alternate right(s)-of-way:

- 1.) The alternate access for Lot 4, Block 1, Ancient Tree Estates was created by the dedication of rights-of-way on the plat of Ancient Tree Estates, Plat no. 82-89. This plat created the right-of-way for N. Creekview Drive right-of-way which gives access to both Lots 4 and 5, Block 1, Ancient Tree Estates.
- 2.) Alternate access was created to E. Bogard Road from Lots 3 and 4, Block 1, by the common access as shown on the Ancient Tree Estates Plat 82-89.
- 3.) The plat of Ancient Tree Estates created the alternative right-of-way for the traffic in this area with the dedication of E. Bogard Road, N. Seward-Meridian Parkway, and F. Palmdale Drive.
- 4.) The plat of Ancient Tree Estates created the alternative right-of-way for the parcels further to the east with the dedication of E Palmdale Drive. This ROW gives access from the west boundary of Government Lot 3, Section 6, through to the north boundary of Section 6, and then gives continuous access further to the east.
- 5.) The plat of B.J. Subdivision, Plat No. 93-11, located to the north of this vacation, previously vacated the adjoining 50' section line easement per vacation plat EV-2-527, and was accompanied by the B.J. Subdivision Plat 93-11 which dedicated

- a public access and utility easement from E. Bogard Road to the remaining section line easements located further to the east.
- 6.) In addition to the existing alternative access easements and rights-of-way created for this area, the future site development for Lot 4 will create a 15'wide access and utility to the proposed cellular tower site to be developed on the north boundary of Lot 4 (see Site Plan AN2043).

#### The reasons for this request are:

- 1.) To allow for the additional development of Lot 4. The vacation would allow for the construction of a proposed cellular communication tower within the northern boundary of Lot 4. This would be located in an undeveloped portion of Lot 4.
- 2.) This remaining portion of section line easement is located on the north 33 feet of Lot 4, and is no longer continuous with other easements to the east.
- 3.) The existing 33 foot section line easement was not depicted on the north boundary of the original subdivision plat of Ancient Tree Estates, Plat No. 82-89, although it was shown on the western boundary of the subdivision located within the dedicated ROW of the N. Seward Meridian Parkway.
- 4.) There is an existing commercial building on Lot 4 that has been constructed 13 feet from the 33' section line easement. The Matanuska Susitna Borough (MSB) requires a 25 foot building setback to public right-of-way easements. This vacation would alleviate the building setback.
- 5.) The section line easement to be vacated is not constructed and there is no evidence of any historical use of this easement.
- 6.) The public is currently using the alternative rights-of-way listed above which gives contiguous legal and physical access through this area.
- 7.) The 33' section line easement has been vacated from Lots 5, 8, 9 and 10, Block 1, Ancient Tree Estates located directly to the east of this proposed vacation per Section Line Easement Vacation Plat EV-2-458.
- 8.) The 50' section line easement located directly to the north of this proposed vacation, located within U.S. Govt. Lot 4, Section 31, T18N, R1E, was vacated per Section Line Easement Vacation EV-2-527.
- 9.) With the previous section line easement vacations per EV 2-458 and EV-2-527, this remaining portion of section line easement no longer gives continuous access to any of the remaining easements or rights-of-way within this portion of Section 6, T17N, R1E, or Section 31, T18N, R1E.
- 10.) If this section line easement were to be developed in the future it would be adding an additional access onto the E Bogard Road Right-of-Way.