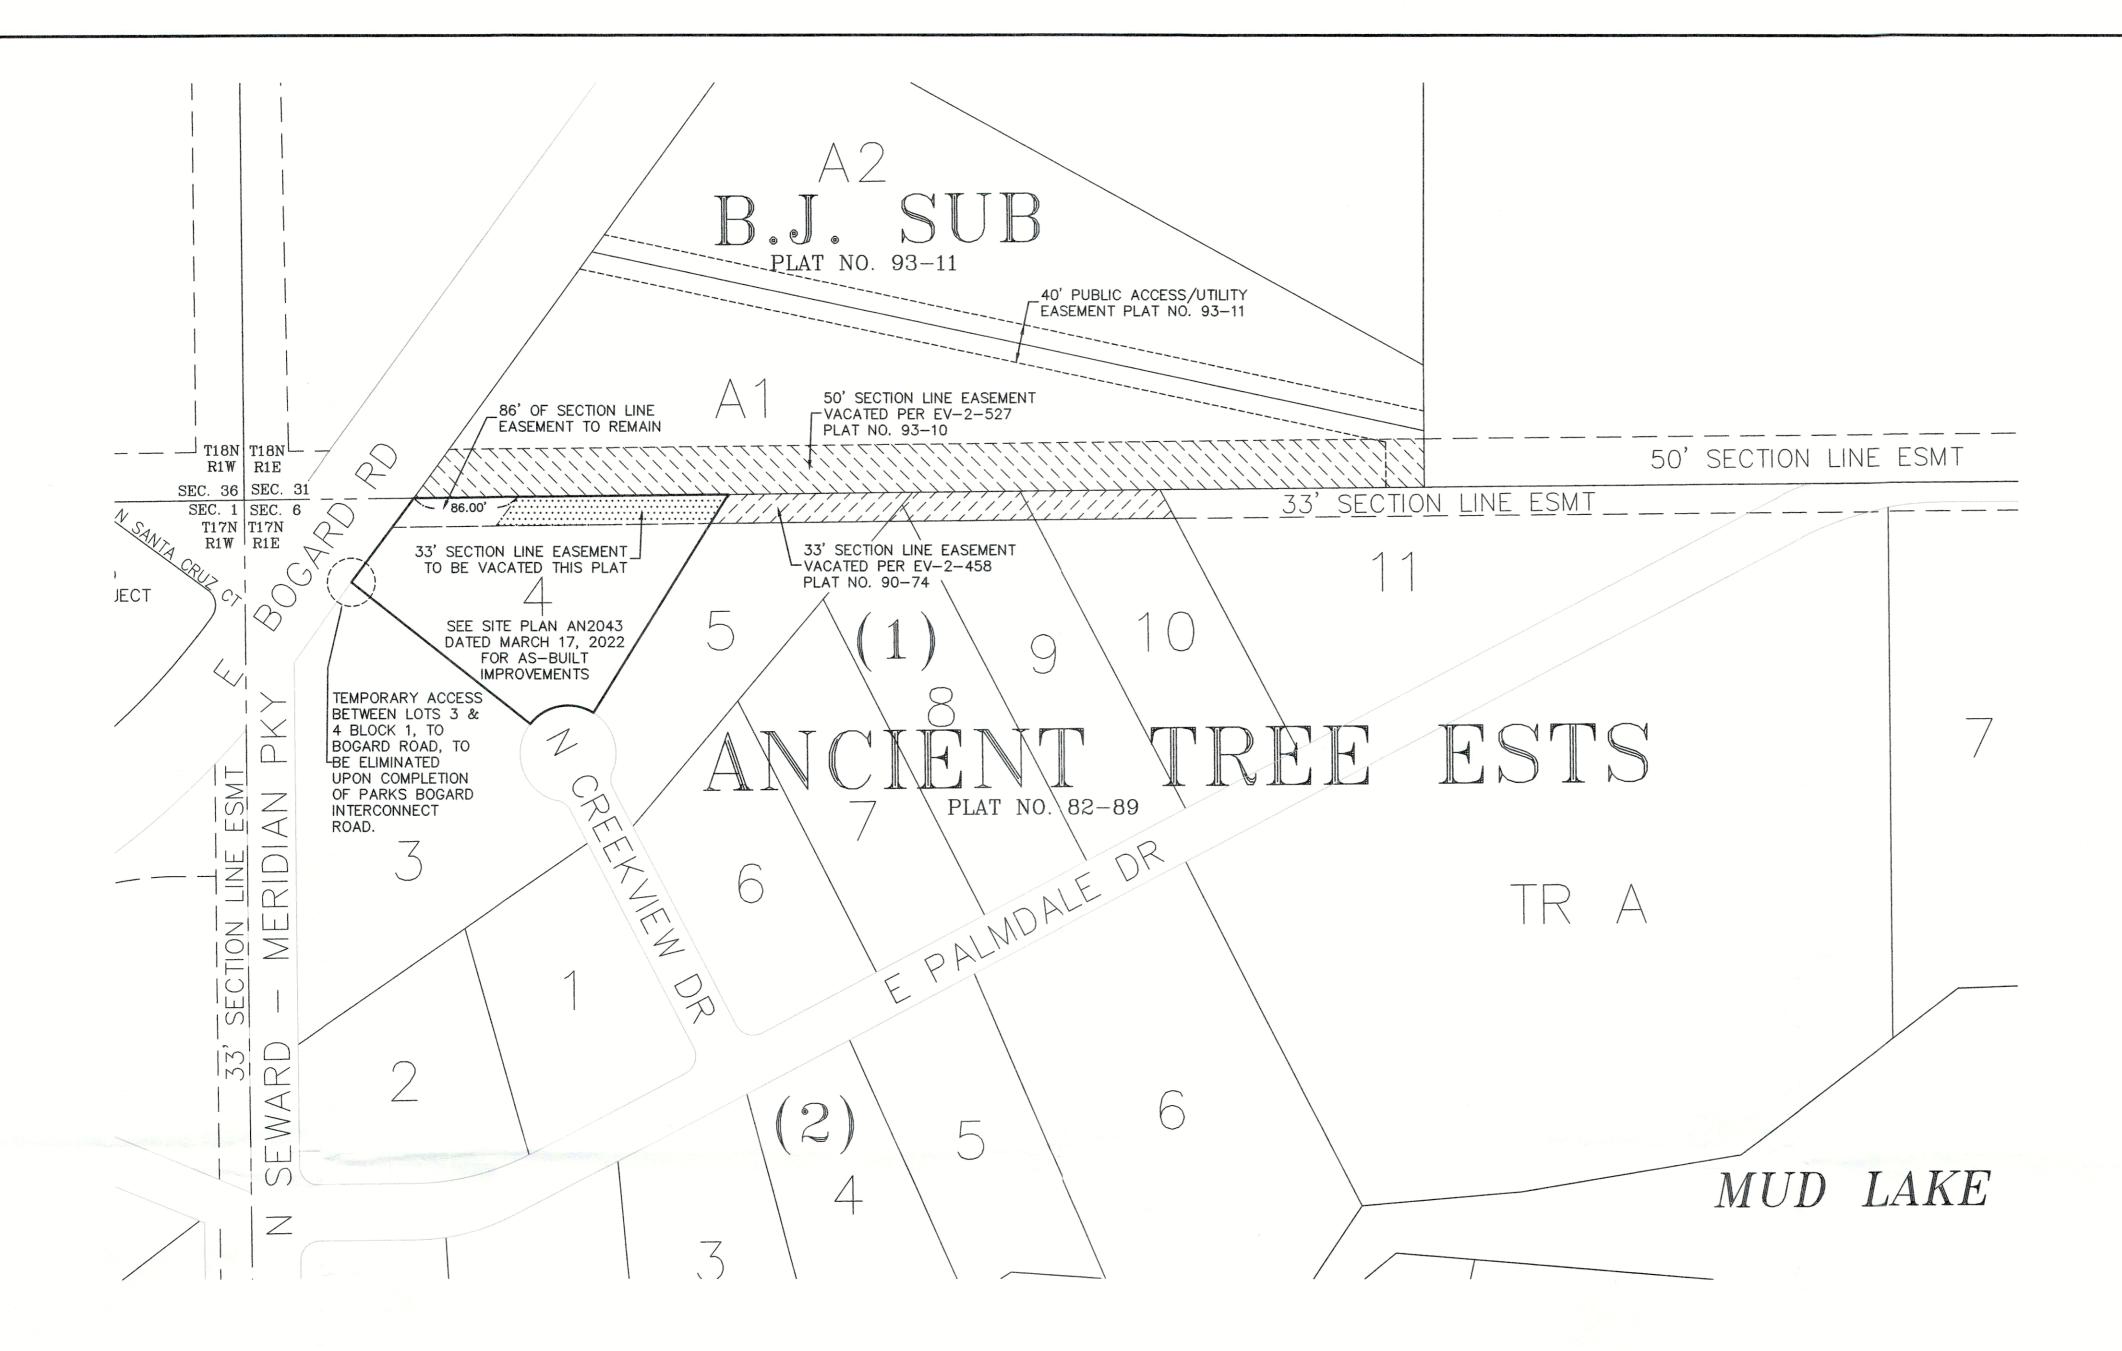

SURVEYOR/ENGINEER: FARMER SURVEYING

ACRES:  $1.35 \pm$  PARCELS: 1

REVIEWED BY: MATTHEW GODDARD CASE #: 2024-090

**REQUEST:** The request is to vacate the 33' wide section line easement on the northern boundary of **Block 1, Lot 4, Ancient Tree Estates**, Plat #82-89 excepting the west 86'. The property is located west of Mud Lake, south and east of E. Bogard Road, and directly north of N. Creekview Drive; within the NW ¼ Section 06, Township 17 North, Range 01 East, Seward Meridian, Alaska. In the North Lakes Community Council and in Assembly District #6.

<u>DISCUSSION</u>: The request is to vacate the 33' wide section line easement running the length of the northern boundary of Lot 4, Block 1, Ancient Tree Estates, Plat #82-89, excepting the west 86'. The petitioner has submitted a petition to vacate the section line easement. (exhibit E). The State of Alaska Department of Natural Resources has provided preliminary approval of the vacation (Exhibit B). Final approval of the vacation will be required prior to recordation (Recommendation #5). The State of Alaska Department of Transportation and Public Facilities (ADOT&PF) has been obtained (Exhibit C). Documentation verifying the existence of the section line easement is seen at Exhibit D. If approved by the Platting Board, approval from the Assembly is required. Per MSB 43.15.035(D) A decision to grant a vacation is not effective unless approved by the city council if the vacated area is a street or public land of

### EV 3-367 Section Line Easement Vacation - Ancient Tree Estates

PUBLIC NOTICE:

Notice of Preliminary Decision Section Line Easement Vacation EV-3-367

Per 11 AAC 51.065, the Department of Natural Resources, Division of Mining, Land and Water has made a Preliminary Decision (PD) giving contingent approval to a petition to vacate the 33-foot wide section line easement on the north boundary of Lot 4, Block 1, Ancient Tree Estates, Plat No. 82-89, Palmer Recording District (PRD) excluding (retaining) the 86-foot x 33-foot SLE portion adjacent to E. Bogard Road. It is located within Section 6, Township 17 North, Range 1 East, Seward Meridian, Alaska.

DOT&PF approves this proposal for partial vacation of the section line easement, leaving a remaining 86 feet of the section line that is adjacent to Bogard Road.

DOT&PF would like to remind applicant that plat note #7 on Plat No. 82-89 stands.

Lot 4, Block 1, Ancient Tree Estates, Plat No. 82-89, Palmer Recording District, located within U.S. Govt. Lot 3, Section 6, T17N, R1E, S.M., AK. Site Address: 3600 Bogard Road, Wasilla, Alaska

#### Request the vacation of:

A 33 foot Section Line Easement lying on the north boundary of Lot 4, Block 1, Ancient Tree Estates, Plat No. 82-89 Palmer Recording District, located within Govt. Lot 3, Section 6, T17N, R1E, S.M., AK., and depicted on the attached Vacation Plat.

#### The alternate right(s)-of-way:

- 1.) The alternate access for Lot 4, Block 1, Ancient Tree Estates was created by the dedication of rights-of-way on the plat of Ancient Tree Estates, Plat no. 82-89. This plat created the right-of-way for N. Creekview Drive right-of-way which gives access to both Lots 4 and 5, Block 1, Ancient Tree Estates.
- 2.) Alternate access was created to E. Bogard Road from Lots 3 and 4, Block 1, by the common access as shown on the Ancient Tree Estates Plat 82-89.
- 3.) The plat of Ancient Tree Estates created the alternative right-of-way for the traffic in this area with the dedication of E. Bogard Road, N. Seward-Meridian Parkway, and F. Palmdale Drive.
- 4.) The plat of Ancient Tree Estates created the alternative right-of-way for the parcels further to the east with the dedication of E Palmdale Drive. This ROW gives access from the west boundary of Government Lot 3, Section 6, through to the north boundary of Section 6, and then gives continuous access further to the east.
- 5.) The plat of B.J. Subdivision, Plat No. 93-11, located to the north of this vacation, previously vacated the adjoining 50' section line easement per vacation plat EV-2-527, and was accompanied by the B.J. Subdivision Plat 93-11 which dedicated

- a public access and utility easement from E. Bogard Road to the remaining section line easements located further to the east.
- 6.) In addition to the existing alternative access easements and rights-of-way created for this area, the future site development for Lot 4 will create a 15'wide access and utility to the proposed cellular tower site to be developed on the north boundary of Lot 4 (see Site Plan AN2043).

#### The reasons for this request are:

- 1.) To allow for the additional development of Lot 4. The vacation would allow for the construction of a proposed cellular communication tower within the northern boundary of Lot 4. This would be located in an undeveloped portion of Lot 4.
- 2.) This remaining portion of section line easement is located on the north 33 feet of Lot 4, and is no longer continuous with other easements to the east.
- 3.) The existing 33 foot section line easement was not depicted on the north boundary of the original subdivision plat of Ancient Tree Estates, Plat No. 82-89, although it was shown on the western boundary of the subdivision located within the dedicated ROW of the N. Seward Meridian Parkway.
- 4.) There is an existing commercial building on Lot 4 that has been constructed 13 feet from the 33' section line easement. The Matanuska Susitna Borough (MSB) requires a 25 foot building setback to public right-of-way easements. This vacation would alleviate the building setback.
- 5.) The section line easement to be vacated is not constructed and there is no evidence of any historical use of this easement.
- 6.) The public is currently using the alternative rights-of-way listed above which gives contiguous legal and physical access through this area.
- 7.) The 33' section line easement has been vacated from Lots 5, 8, 9 and 10, Block 1, Ancient Tree Estates located directly to the east of this proposed vacation per Section Line Easement Vacation Plat EV-2-458.
- 8.) The 50' section line easement located directly to the north of this proposed vacation, located within U.S. Govt. Lot 4, Section 31, T18N, R1E, was vacated per Section Line Easement Vacation EV-2-527.
- 9.) With the previous section line easement vacations per EV 2-458 and EV-2-527, this remaining portion of section line easement no longer gives continuous access to any of the remaining easements or rights-of-way within this portion of Section 6, T17N, R1E, or Section 31, T18N, R1E.
- 10.) If this section line easement were to be developed in the future it would be adding an additional access onto the E Bogard Road Right-of-Way.