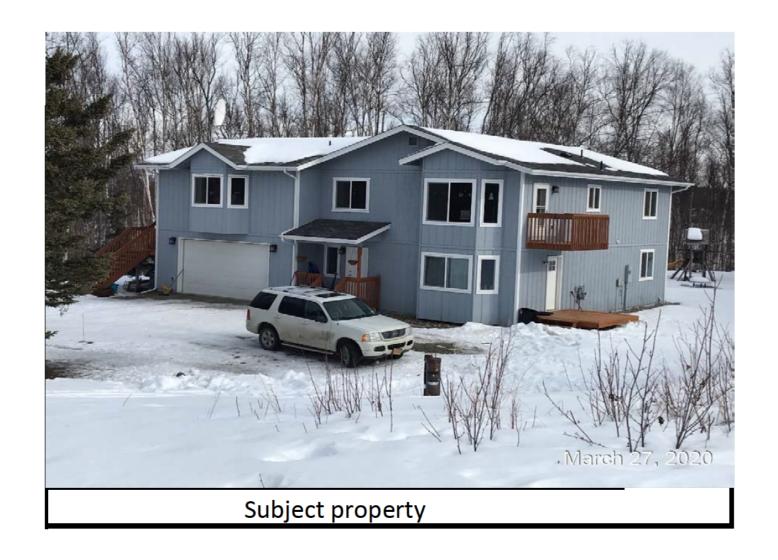

# Subject

| Address             | 2313 S Gray Birch Circle , Wasilla, AK 99654 |
|---------------------|----------------------------------------------|
| Beds                | 5                                            |
| Baths               | 3.00                                         |
| SF-Res              | 2826.00                                      |
| SF-Lot              | 65340.00                                     |
| Garage #            | 2                                            |
| Year Built          | 2013                                         |
| Construction Status | Existing Structure                           |