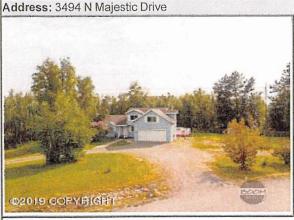

## Map of Subject And Comparable Properties

|         | Address                                      | MLS#     | Status | Distance from Subject |
|---------|----------------------------------------------|----------|--------|-----------------------|
| Subject | 2313 S Gray Birch Circle , Wasilla AK 99654  |          |        |                       |
| 1       | 4976 W Northern Rose Lane , Wasilla AK 99623 | 19-18778 | Closed |                       |
| 2       | 6501 W Commadore Lane , Wasilla AK 99623     | 19-12238 | Closed |                       |
| 3       | 6681 W Commadore Lane , Wasilla AK 99654     | 19-9353  | Closed |                       |
| 4       | 5250 S Westminster Court , Wasilla AK 99654  | 18-18725 | Closed |                       |
| 5       | 2285 N Willow Drive , Wasilla AK 99654       | 18-18774 | Closed |                       |
| 6       | 750 E Susitna Drive , Wasilla AK 99654       | 19-6525  | Closed |                       |
| 7       | 470 E White Spruce Loop , Wasilla AK 99654   | 19-5081  | Closed |                       |
| 8       | 4860 W Kianna Avenue , Wasilla AK 99623      | 19-10595 | Closed |                       |
| 9       | 3494 N Majestic Drive , Wasilla AK 99654     | 19-10425 | Closed |                       |