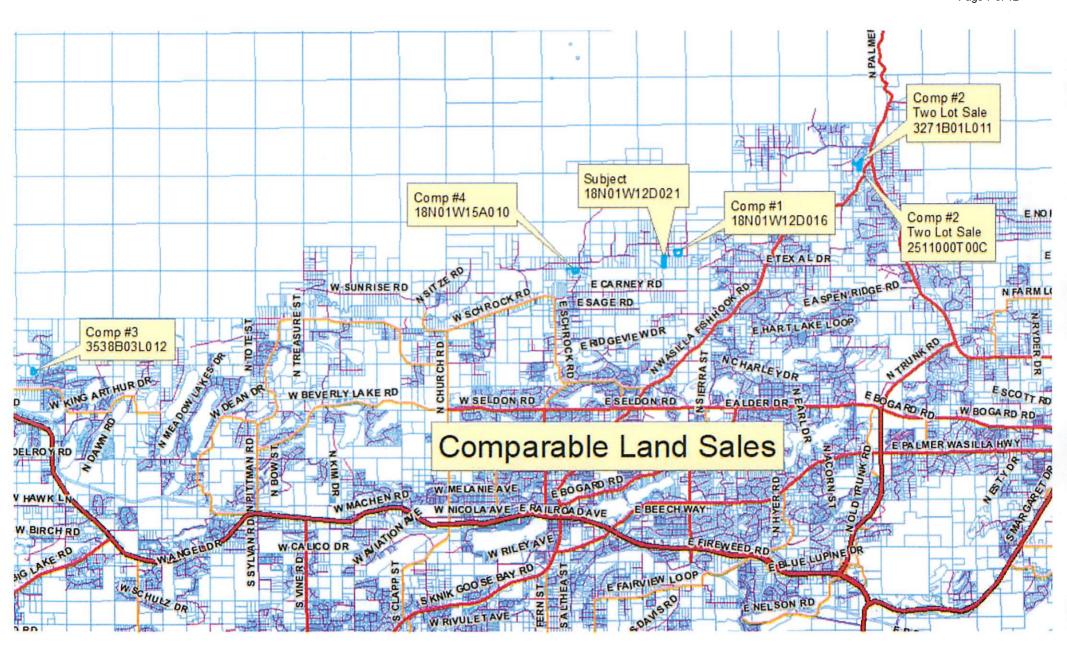

### **Comparable Sales**

|    | Account #                  | Sale<br>Date | Sale Price     | Acres | \$ per<br>acre | Front<br>Feet | Assessed<br>Value | Ratio | Area In<br>Flood<br>Zone |
|----|----------------------------|--------------|----------------|-------|----------------|---------------|-------------------|-------|--------------------------|
| 1) | 18N01W12D016               | Mar-19       | \$100,000      | 10.00 | \$10,000       | None          | \$81,500          | 82%   | 85%                      |
| 2) | 3271B01L011<br>2511000T00C | Jun-19       | \$75,000       | 11.26 | \$6,661        | 212           | \$70,400          | 94%   | 100%                     |
| 3) | 3538B03L012                | May-19       | \$55,000       | 6.09  | \$9,031        | 780           | \$35,500          | 65%   | 100%                     |
| 4) | 18N01W15A010               | Nov-18       | \$70,000       | 11.50 | \$6,087        | 1,900         | \$57,800          | 83%   | 100%                     |
|    |                            |              |                |       |                |               | Average Ratio     | 81%   |                          |
|    | Subject                    | _            | Assessed Value |       |                |               |                   |       |                          |
|    | 18N01W12D021               |              | \$70,300       | 10.00 | \$7,030        | 330           |                   |       | 50%                      |

#### **Comments:**

• In speaking with and reviewing the letter from the appellant the main concern seems to be the portion of the property located within the flood zone. It is interesting to note that all of the comparable sales are located within the same flood zone and have larger portions of the property in the flood zone. Additionally, comparable sale numbers three and four have no utilities available to the property. Also included are the assessed values of similar properties in the immediate area of the subject property. All are approximately 10.00 acres in size and have similar frontage. Note that all of the parcels