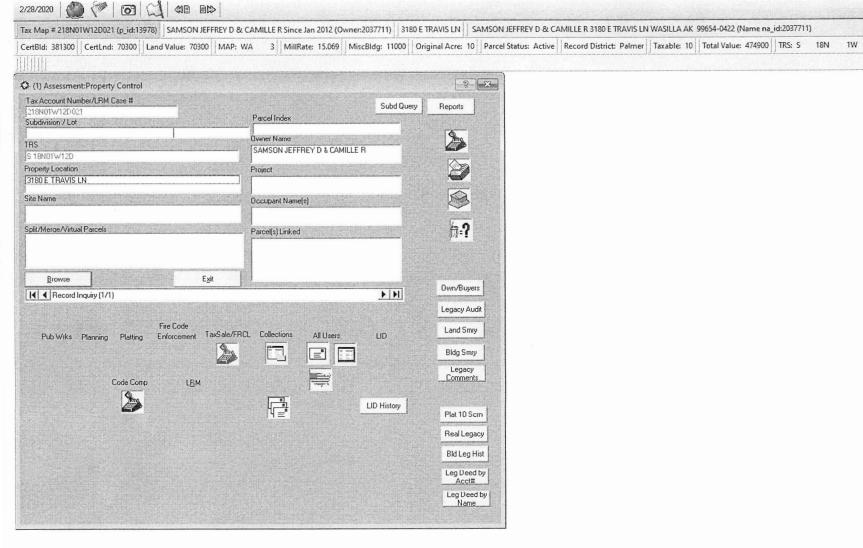

**To:** 2020 Board of Equalization

From: Todd Romine, Appraiser III

Brad Pickett, Assessor

**Re:** Appeal #56 (Jeffrey Samson)

Map#: WA 3

**Account#:** 18N01W12D021

Assessed Value: Land: \$70,300

Improvements: \$404,600 Total Assessed Value: \$474,900

#### **Comments:**

- Subject property is a 10.00-acre parcel with 330 feet of frontage on the Little Susitna River, located approximately 5.50 miles northeast of the City of Wasilla. The parcel is irregular in shape and it is estimated that 50% of the parcel is located within a flood zone. Utilities available to the subject property include electricity but not natural gas. The subject neighborhood is improved with mobile homes, cabins, and houses ranging in quality from low to above average. The basis for this appeal is that the 2020 total assessed value is improper. Subjects land is currently assessed at \$70,300.
- The appellant did not supply any supporting market data for this appeal.