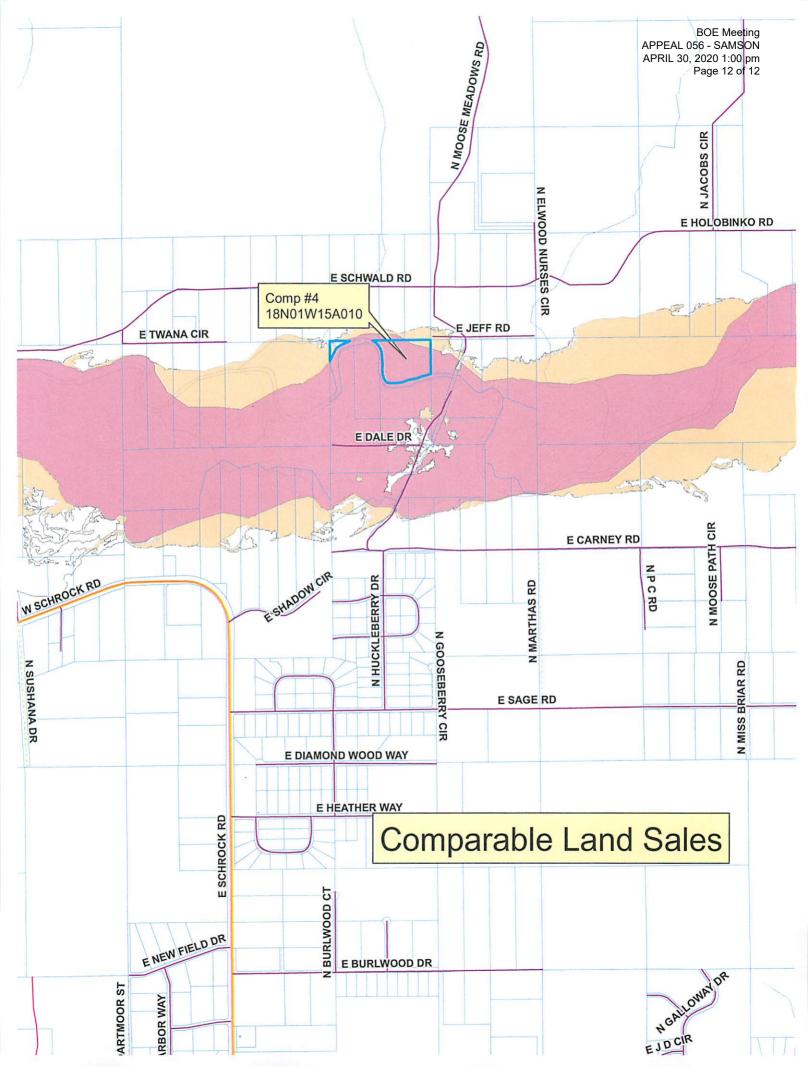

### **Comparable Sales**

|    | Account #                  | Sale<br>Date | Sale Price     | Acres | \$ per<br>acre | Front<br>Feet | Assessed<br>Value | Ratio | Area In<br>Flood<br>Zone |
|----|----------------------------|--------------|----------------|-------|----------------|---------------|-------------------|-------|--------------------------|
| 1) | 18N01W12D016               | Mar-19       | \$100,000      | 10.00 | \$10,000       | None          | \$81,500          | 82%   | 85%                      |
| 2) | 3271B01L011<br>2511000T00C | Jun-19       | \$75,000       | 11.26 | \$6,661        | 212           | \$70,400          | 94%   | 100%                     |
| 3) | 3538B03L012                | May-19       | \$55,000       | 6.09  | \$9,031        | 780           | \$35,500          | 65%   | 100%                     |
| 4) | 18N01W15A010               | Nov-18       | \$70,000       | 11.50 | \$6,087        | 1,900         | \$57,800          | 83%   | 100%                     |
|    |                            |              |                |       |                |               | Average Ratio     | 81%   |                          |
|    | Subject                    | _            | Assessed Value |       |                |               |                   |       |                          |
|    | 18N01W12D021               |              | \$70,300       | 10.00 | \$7,030        | 330           |                   |       | 50%                      |