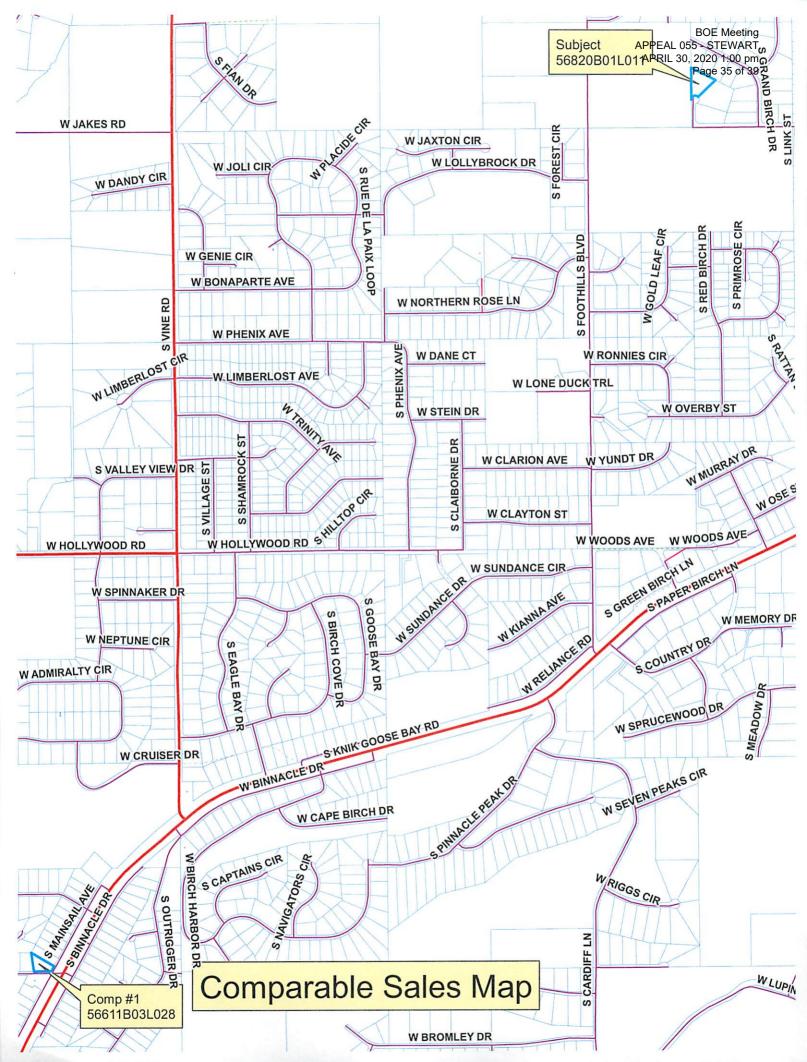

## Map of Subject And Comparable Properties

|         | Address                                      | MLS#     | Status | Distance from Subject |
|---------|----------------------------------------------|----------|--------|-----------------------|
| Subject | 2313 S Gray Birch Circle , Wasilla AK 99654  |          |        |                       |
| 1       | 4976 W Northern Rose Lane , Wasilla AK 99623 | 19-18778 | Closed |                       |
| 2       | 6501 W Commadore Lane , Wasilla AK 99623     | 19-12238 | Closed |                       |
| 3       | 6681 W Commadore Lane , Wasilla AK 99654     | 19-9353  | Closed |                       |
| 4       | 5250 S Westminster Court , Wasilla AK 99654  | 18-18725 | Closed |                       |
| 5       | 2285 N Willow Drive , Wasilla AK 99654       | 18-18774 | Closed |                       |
| 6       | 750 E Susitna Drive , Wasilla AK 99654       | 19-6525  | Closed |                       |
| 7       | 470 E White Spruce Loop , Wasilla AK 99654   | 19-5081  | Closed |                       |
| 8       | 4860 W Kianna Avenue , Wasilla AK 99623      | 19-10595 | Closed |                       |
| 9       | 3494 N Majestic Drive , Wasilla AK 99654     | 19-10425 | Closed |                       |