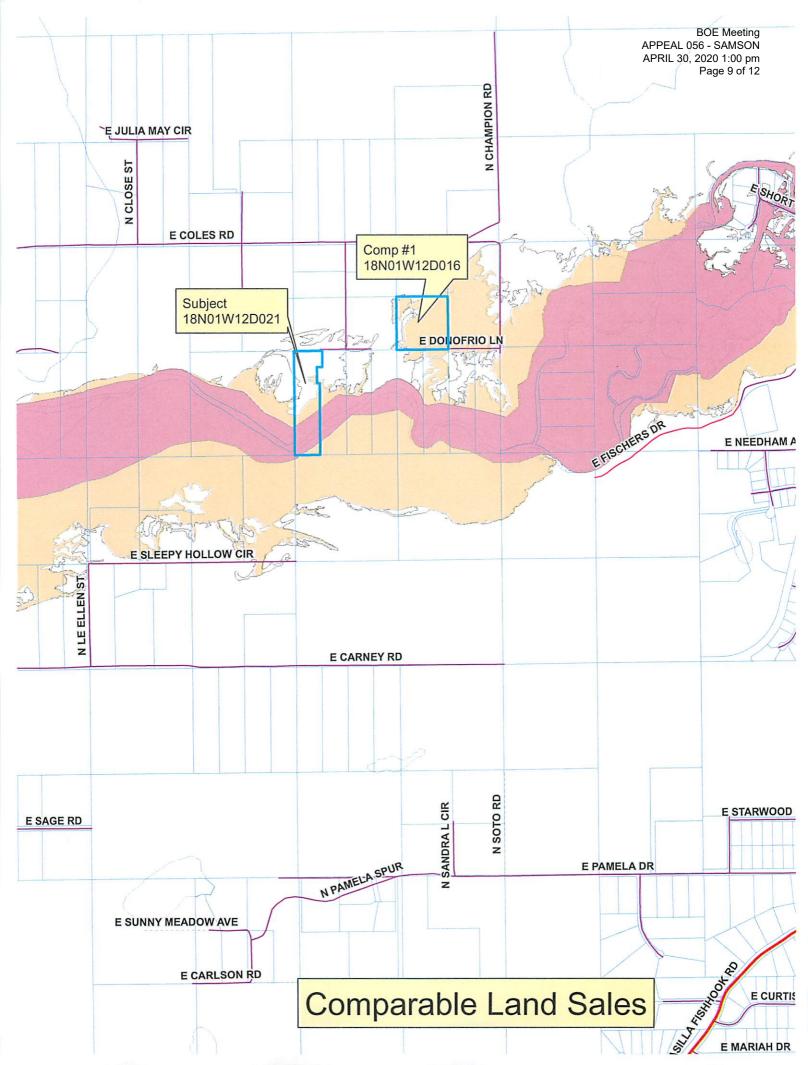

#### **Comments:**

- Subject property is a 10.00-acre parcel with 330 feet of frontage on the Little Susitna River, located approximately 5.50 miles northeast of the City of Wasilla. The parcel is irregular in shape and it is estimated that 50% of the parcel is located within a flood zone. Utilities available to the subject property include electricity but not natural gas. The subject neighborhood is improved with mobile homes, cabins, and houses ranging in quality from low to above average. The basis for this appeal is that the 2020 total assessed value is improper. Subjects land is currently assessed at \$70,300.
- The appellant did not supply any supporting market data for this appeal.

### **Comparable Sales**

|    | Account #                  | Sale<br>Date | Sale Price     | Acres | \$ per<br>acre | Front<br>Feet | Assessed<br>Value | Ratio | Area In<br>Flood<br>Zone |
|----|----------------------------|--------------|----------------|-------|----------------|---------------|-------------------|-------|--------------------------|
| 1) | 18N01W12D016               | Mar-19       | \$100,000      | 10.00 | \$10,000       | None          | \$81,500          | 82%   | 85%                      |
| 2) | 3271B01L011<br>2511000T00C | Jun-19       | \$75,000       | 11.26 | \$6,661        | 212           | \$70,400          | 94%   | 100%                     |
| 3) | 3538B03L012                | May-19       | \$55,000       | 6.09  | \$9,031        | 780           | \$35,500          | 65%   | 100%                     |
| 4) | 18N01W15A010               | Nov-18       | \$70,000       | 11.50 | \$6,087        | 1,900         | \$57,800          | 83%   | 100%                     |
|    |                            |              |                |       |                |               | Average Ratio     | 81%   |                          |
|    | Subject                    | _            | Assessed Value |       |                |               |                   |       |                          |
|    | 18N01W12D021               |              | \$70,300       | 10.00 | \$7,030        | 330           |                   |       | 50%                      |

#### **Comments:**

• In speaking with and reviewing the letter from the appellant the main concern seems to be the portion of the property located within the flood zone. It is interesting to note that all of the comparable sales are located within the same flood zone and have larger portions of the property in the flood zone. Additionally, comparable sale numbers three and four have no utilities available to the property. Also included are the assessed values of similar properties in the immediate area of the subject property. All are approximately 10.00 acres in size and have similar frontage. Note that all of the parcels