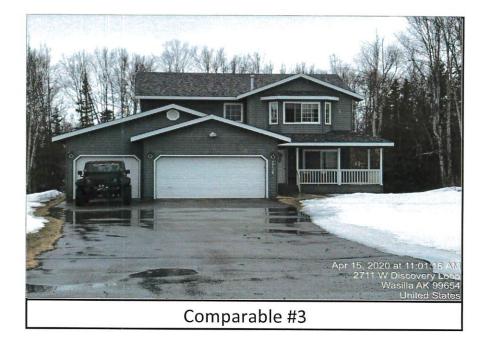

# **Comparable Properties**

Subject

19-18778

4976 W Northern Rose

19-12238

19-9353

2313 S Gray Birch Circle

Lane

6501 W Commadore Lane 6681 W Commadore Lane

|                       | Wasilla AK 99654   | Wasilla Ak         |           | Wasilla AK         |           | Wasilla AK         |            |  |
|-----------------------|--------------------|--------------------|-----------|--------------------|-----------|--------------------|------------|--|
| Distance From Subject |                    |                    |           |                    |           |                    |            |  |
| List Price            |                    |                    | \$303,500 |                    | \$249,900 |                    | \$315,000  |  |
| Original List Price   |                    |                    | \$303,500 |                    | \$249,900 |                    | \$319,000  |  |
| Sold Price            |                    |                    | \$303,500 |                    | \$244,500 | 1 1 1 1 1          | \$302,500  |  |
| Status                |                    |                    | Closed    | Closed             |           |                    | Closed     |  |
| Status Date           |                    | 11                 | /15/2019  | 11                 | /27/2019  | 08                 | 08/20/2019 |  |
| Agent Days on Market  |                    | 0                  |           | 76                 |           | 3.                 |            |  |
| Adjustment            |                    |                    | +/-       | A STATE            | +/-       |                    | +/-        |  |
| Beds                  | 5                  | 4                  |           | 4                  |           | 3                  |            |  |
| Baths                 | 3                  | 3                  |           | 2.5                | +2000     | 2.5                | +2000      |  |
| SF-Res                | 2,826              | 2,523              | +16665    | 2,272              | +30470    | 2,500              | +17930     |  |
| SF-Lot                | 65,340             | 40,075.2           |           | 40,075.2           |           | 40,075.2           |            |  |
| Garage #              | 2                  | 2                  |           | 2                  |           | 2                  |            |  |
| Year Built            | 2013               | 2005               |           | 2004               |           | 2003               |            |  |
| Construction Status   | Existing Structure | Existing Structure |           | Existing Structure |           | Existing Structure |            |  |
| Adjusted Price        | \$324,325          | \$320,165          |           | \$276,970          |           |                    | \$322,430  |  |
| Price Per SF-Res      | 114.76             | \$126.90           |           | \$121.91           |           | \$128.97           |            |  |