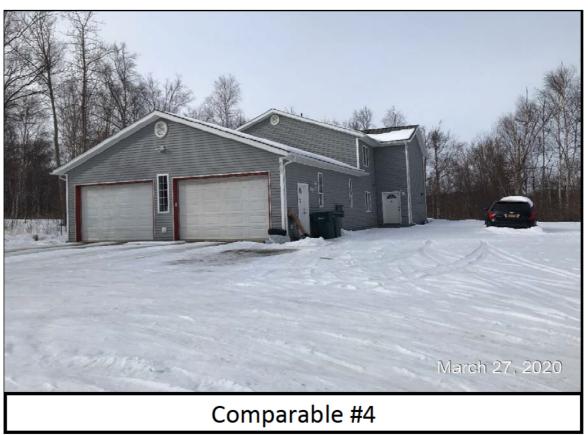

# **Comparable Properties**

Subject

19-18778

4976 W Northern Rose

19-12238

19-9353

2313 S Gray Birch Circle

Lane

6501 W Commadore Lane 6681 W Commadore Lane

|                       | Wasilla AK 99654   | Wasilla Ak         |           | Wasilla AK         |           | Wasilla AK         |            |  |
|-----------------------|--------------------|--------------------|-----------|--------------------|-----------|--------------------|------------|--|
| Distance From Subject |                    |                    |           |                    |           |                    |            |  |
| List Price            |                    |                    | \$303,500 |                    | \$249,900 |                    | \$315,000  |  |
| Original List Price   |                    |                    | \$303,500 |                    | \$249,900 |                    | \$319,000  |  |
| Sold Price            |                    |                    | \$303,500 |                    | \$244,500 | 1 1 1 1 1          | \$302,500  |  |
| Status                |                    |                    | Closed    | Closed             |           |                    | Closed     |  |
| Status Date           |                    | 11                 | /15/2019  | 11                 | /27/2019  | 08                 | 08/20/2019 |  |
| Agent Days on Market  |                    | 0                  |           | 76                 |           | 3.                 |            |  |
| Adjustment            |                    |                    | +/-       | A STATE            | +/-       |                    | +/-        |  |
| Beds                  | 5                  | 4                  |           | 4                  |           | 3                  |            |  |
| Baths                 | 3                  | 3                  |           | 2.5                | +2000     | 2.5                | +2000      |  |
| SF-Res                | 2,826              | 2,523              | +16665    | 2,272              | +30470    | 2,500              | +17930     |  |
| SF-Lot                | 65,340             | 40,075.2           |           | 40,075.2           |           | 40,075.2           |            |  |
| Garage #              | 2                  | 2                  |           | 2                  |           | 2                  |            |  |
| Year Built            | 2013               | 2005               |           | 2004               |           | 2003               |            |  |
| Construction Status   | Existing Structure | Existing Structure |           | Existing Structure |           | Existing Structure |            |  |
| Adjusted Price        | \$324,325          | \$320,165          |           | \$276,970          |           |                    | \$322,430  |  |
| Price Per SF-Res      | 114.76             | \$126.90           |           | \$121.91           |           | \$128.97           |            |  |