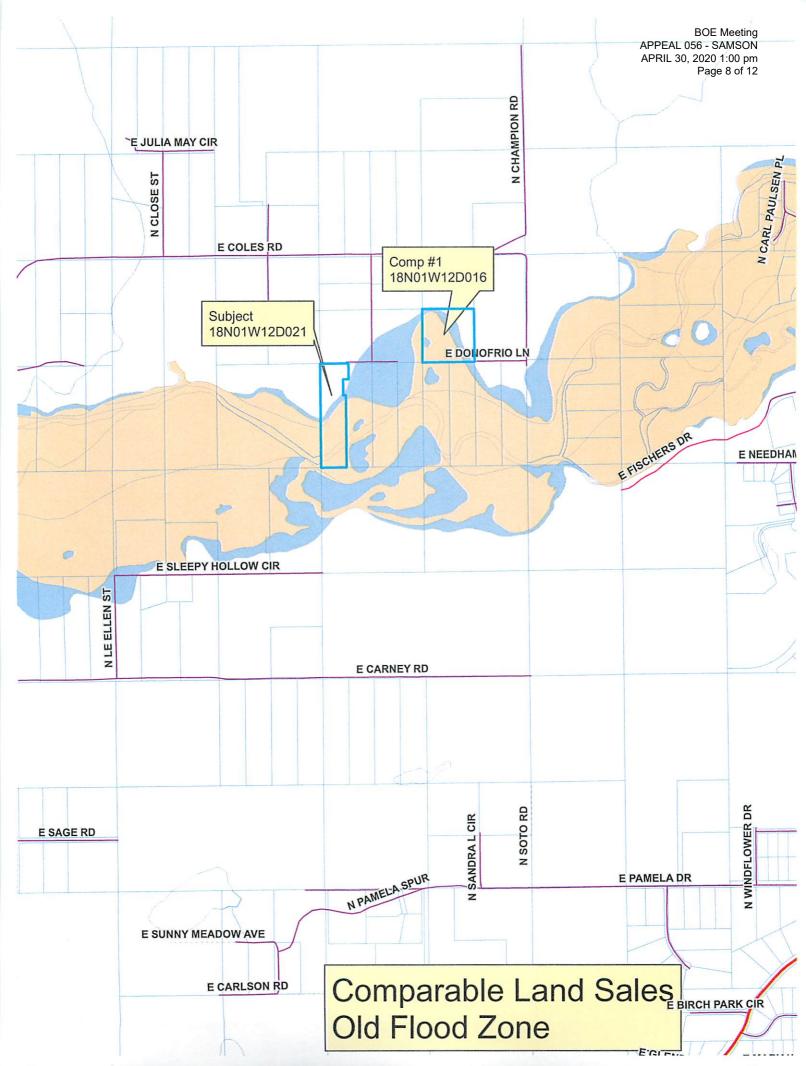

#### **Comments:**

- Subject property is a 10.00-acre parcel with 330 feet of frontage on the Little Susitna River, located approximately 5.50 miles northeast of the City of Wasilla. The parcel is irregular in shape and it is estimated that 50% of the parcel is located within a flood zone. Utilities available to the subject property include electricity but not natural gas. The subject neighborhood is improved with mobile homes, cabins, and houses ranging in quality from low to above average. The basis for this appeal is that the 2020 total assessed value is improper. Subjects land is currently assessed at \$70,300.
- The appellant did not supply any supporting market data for this appeal.

### **Comparable Sales**

|    | Account #                  | Sale<br>Date | Sale Price     | Acres | \$ per<br>acre | Front<br>Feet | Assessed<br>Value | Ratio | Area In<br>Flood<br>Zone |
|----|----------------------------|--------------|----------------|-------|----------------|---------------|-------------------|-------|--------------------------|
| 1) | 18N01W12D016               | Mar-19       | \$100,000      | 10.00 | \$10,000       | None          | \$81,500          | 82%   | 85%                      |
| 2) | 3271B01L011<br>2511000T00C | Jun-19       | \$75,000       | 11.26 | \$6,661        | 212           | \$70,400          | 94%   | 100%                     |
| 3) | 3538B03L012                | May-19       | \$55,000       | 6.09  | \$9,031        | 780           | \$35,500          | 65%   | 100%                     |
| 4) | 18N01W15A010               | Nov-18       | \$70,000       | 11.50 | \$6,087        | 1,900         | \$57,800          | 83%   | 100%                     |
|    |                            |              |                |       |                |               | Average Ratio     | 81%   |                          |
|    | Subject                    | _            | Assessed Value |       |                |               |                   |       |                          |
|    | 18N01W12D021               |              | \$70,300       | 10.00 | \$7,030        | 330           |                   |       | 50%                      |

#### **Comments:**

• In speaking with and reviewing the letter from the appellant the main concern seems to be the portion of the property located within the flood zone. It is interesting to note that all of the comparable sales are located within the same flood zone and have larger portions of the property in the flood zone. Additionally, comparable sale numbers three and four have no utilities available to the property. Also included are the assessed values of similar properties in the immediate area of the subject property. All are approximately 10.00 acres in size and have similar frontage. Note that all of the parcels