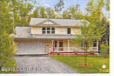

## **Comparable Market Analysis**

2313 S Gray Birch Circle, Wasilla, AK, 99654

Prepared for Shane Stewart-Monday, February 10, 2020

# Subject

| Address             | 2313 S Gray Birch Circle , Wasilla, AK 99654 |
|---------------------|----------------------------------------------|
| Beds                | 5                                            |
| Baths               | 3.00                                         |
| SF-Res              | 2826.00                                      |
| SF-Lot              | 65340.00                                     |
| Garage #            | 2                                            |
| Year Built          | 2013                                         |
| Construction Status | Existing Structure                           |