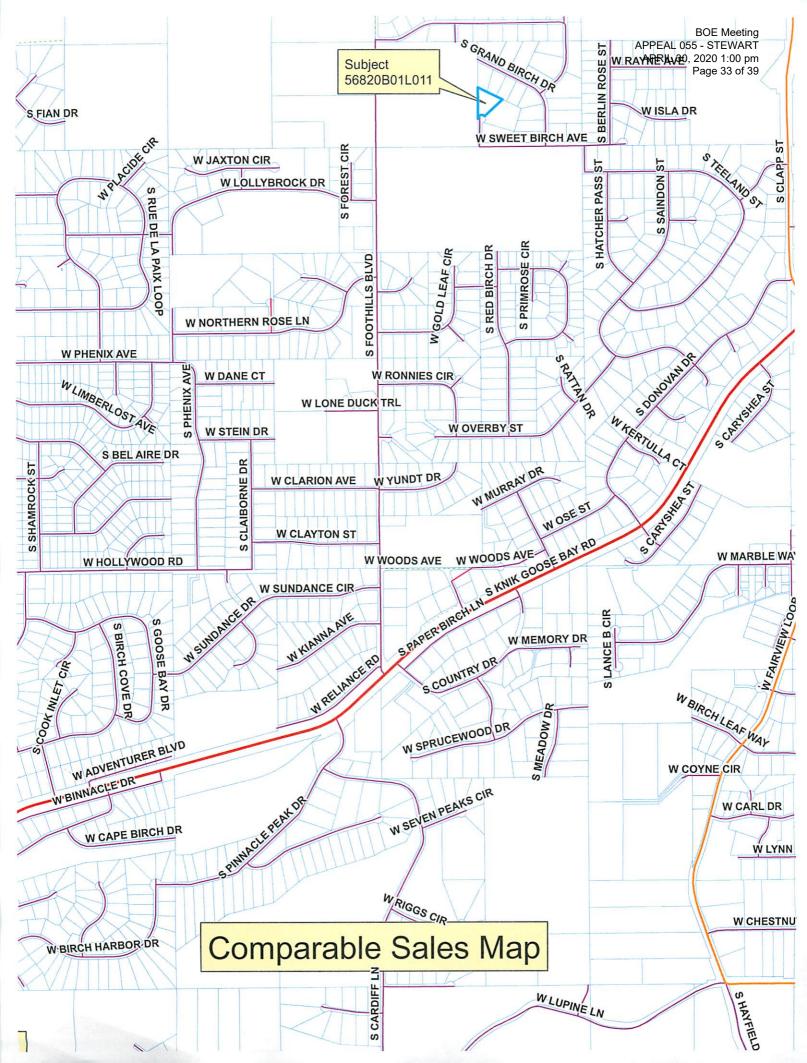

## Map of Subject And Comparable Properties

|         | Address                                      | MLS#     | Status | Distance from Subject |
|---------|----------------------------------------------|----------|--------|-----------------------|
| Subject | 2313 S Gray Birch Circle , Wasilla AK 99654  |          |        |                       |
| 1       | 4976 W Northern Rose Lane , Wasilla AK 99623 | 19-18778 | Closed |                       |
| 2       | 6501 W Commadore Lane , Wasilla AK 99623     | 19-12238 | Closed |                       |
| 3       | 6681 W Commadore Lane , Wasilla AK 99654     | 19-9353  | Closed |                       |
| 4       | 5250 S Westminster Court , Wasilla AK 99654  | 18-18725 | Closed |                       |
| 5       | 2285 N Willow Drive , Wasilla AK 99654       | 18-18774 | Closed |                       |
| 6       | 750 E Susitna Drive , Wasilla AK 99654       | 19-6525  | Closed |                       |
| 7       | 470 E White Spruce Loop , Wasilla AK 99654   | 19-5081  | Closed |                       |
| 8       | 4860 W Kianna Avenue , Wasilla AK 99623      | 19-10595 | Closed |                       |
| 9       | 3494 N Majestic Drive , Wasilla AK 99654     | 19-10425 | Closed |                       |