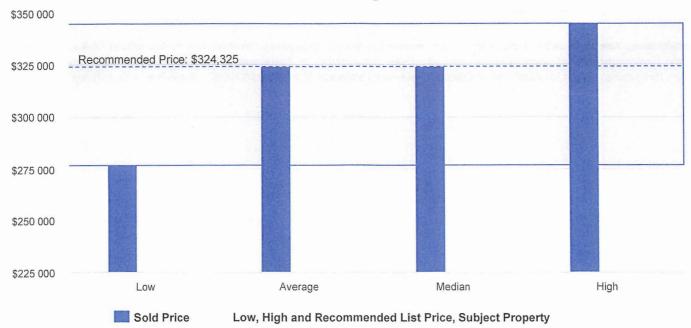

# **Comparable Properties**

Subject

19-18778

4976 W Northern Rose

19-12238

19-9353

2313 S Gray Birch Circle

Lane