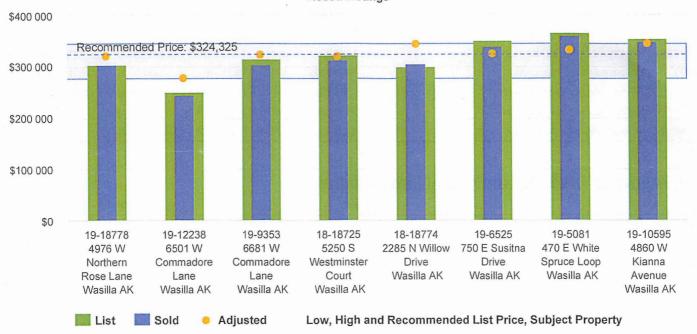

## Map of Subject And Comparable Properties

|         | Address                                      | MLS#     | Status | Distance from Subject |
|---------|----------------------------------------------|----------|--------|-----------------------|
| Subject | 2313 S Gray Birch Circle , Wasilla AK 99654  |          |        |                       |
| 1       | 4976 W Northern Rose Lane , Wasilla AK 99623 | 19-18778 | Closed |                       |
| 2       | 6501 W Commadore Lane , Wasilla AK 99623     | 19-12238 | Closed |                       |
| 3       | 6681 W Commadore Lane , Wasilla AK 99654     | 19-9353  | Closed |                       |
| 4       | 5250 S Westminster Court , Wasilla AK 99654  | 18-18725 | Closed |                       |
| 5       | 2285 N Willow Drive , Wasilla AK 99654       | 18-18774 | Closed |                       |
| 6       | 750 E Susitna Drive , Wasilla AK 99654       | 19-6525  | Closed |                       |
| 7       | 470 E White Spruce Loop , Wasilla AK 99654   | 19-5081  | Closed |                       |
| 8       | 4860 W Kianna Avenue , Wasilla AK 99623      | 19-10595 | Closed |                       |
| 9       | 3494 N Majestic Drive , Wasilla AK 99654     | 19-10425 | Closed |                       |

# **Comparable Properties**

Subject

19-18778

4976 W Northern Rose

19-12238

19-9353

2313 S Gray Birch Circle

Lane

6501 W Commadore Lane 6681 W Commadore Lane

|                       | Wasilla AK 99654   | Wasilla Ak         |           | Wasilla AK         |           | Wasilla AK         |            |  |
|-----------------------|--------------------|--------------------|-----------|--------------------|-----------|--------------------|------------|--|
| Distance From Subject |                    |                    |           |                    |           |                    |            |  |
| List Price            |                    |                    | \$303,500 |                    | \$249,900 |                    | \$315,000  |  |
| Original List Price   |                    |                    | \$303,500 |                    | \$249,900 |                    | \$319,000  |  |
| Sold Price            |                    |                    | \$303,500 |                    | \$244,500 | 1 1 1 1 1          | \$302,500  |  |
| Status                |                    |                    | Closed    | Closed             |           |                    | Closed     |  |
| Status Date           |                    | 11                 | /15/2019  | 11                 | /27/2019  | 08                 | 08/20/2019 |  |
| Agent Days on Market  |                    | 0                  |           | 76                 |           | 3.                 |            |  |
| Adjustment            |                    |                    | +/-       | A STATE            | +/-       |                    | +/-        |  |
| Beds                  | 5                  | 4                  |           | 4                  |           | 3                  |            |  |
| Baths                 | 3                  | 3                  |           | 2.5                | +2000     | 2.5                | +2000      |  |
| SF-Res                | 2,826              | 2,523              | +16665    | 2,272              | +30470    | 2,500              | +17930     |  |
| SF-Lot                | 65,340             | 40,075.2           |           | 40,075.2           |           | 40,075.2           |            |  |
| Garage #              | 2                  | 2                  |           | 2                  |           | 2                  |            |  |
| Year Built            | 2013               | 2005               |           | 2004               |           | 2003               |            |  |
| Construction Status   | Existing Structure | Existing Structure |           | Existing Structure |           | Existing Structure |            |  |
| Adjusted Price        | \$324,325          | \$320,165          |           | \$276,970          |           |                    | \$322,430  |  |
| Price Per SF-Res      | 114.76             | \$126.90           |           | \$121.91           |           | \$128.97           |            |  |