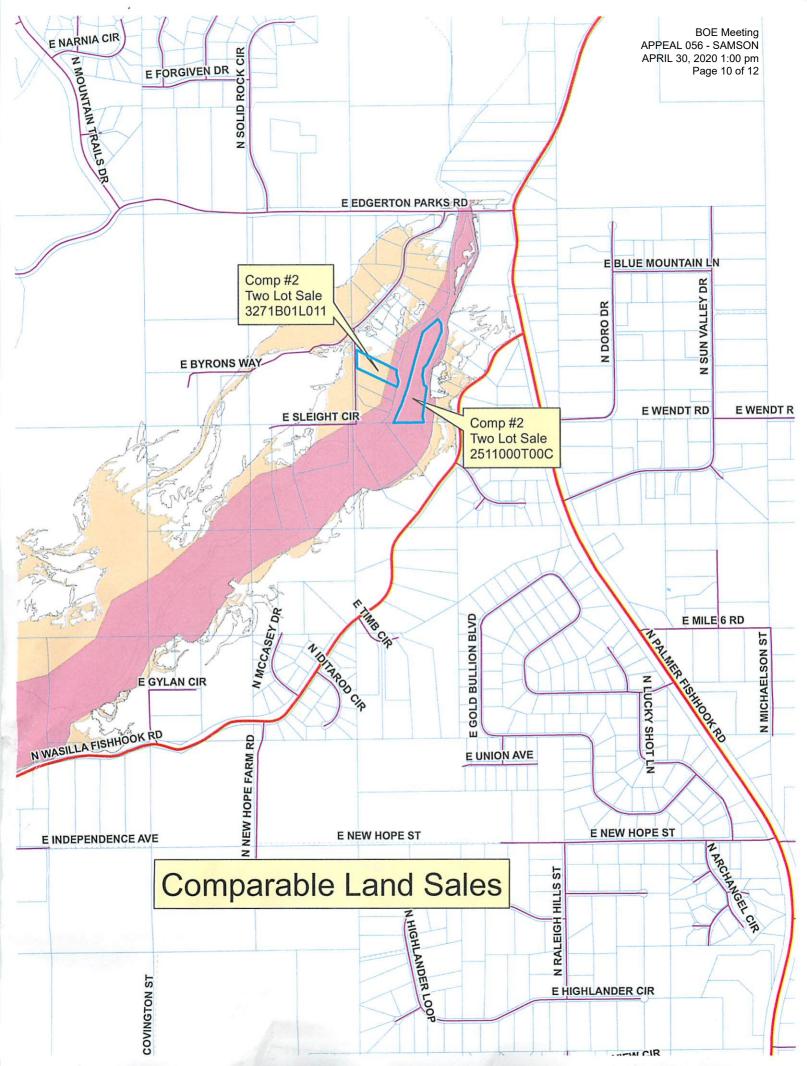

### **Comparable Sales**

|    | Account #                  | Sale<br>Date | Sale Price     | Acres | \$ per<br>acre | Front<br>Feet | Assessed<br>Value | Ratio | Area In<br>Flood<br>Zone |
|----|----------------------------|--------------|----------------|-------|----------------|---------------|-------------------|-------|--------------------------|
| 1) | 18N01W12D016               | Mar-19       | \$100,000      | 10.00 | \$10,000       | None          | \$81,500          | 82%   | 85%                      |
| 2) | 3271B01L011<br>2511000T00C | Jun-19       | \$75,000       | 11.26 | \$6,661        | 212           | \$70,400          | 94%   | 100%                     |
| 3) | 3538B03L012                | May-19       | \$55,000       | 6.09  | \$9,031        | 780           | \$35,500          | 65%   | 100%                     |
| 4) | 18N01W15A010               | Nov-18       | \$70,000       | 11.50 | \$6,087        | 1,900         | \$57,800          | 83%   | 100%                     |
|    |                            |              |                |       |                |               | Average Ratio     | 81%   |                          |
|    | Subject                    | _            | Assessed Value |       |                |               |                   |       |                          |
|    | 18N01W12D021               |              | \$70,300       | 10.00 | \$7,030        | 330           |                   |       | 50%                      |