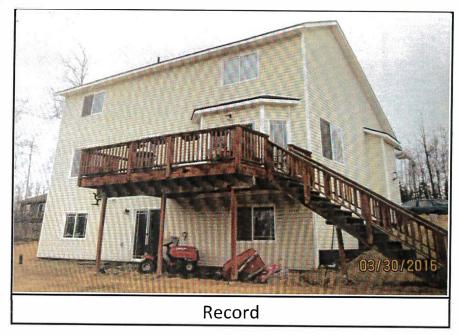

## **Comparable Market Analysis**

2313 S Gray Birch Circle, Wasilla, AK, 99654

Prepared for Shane Stewart-Monday, February 10, 2020

# Subject

| Address             | 2313 S Gray Birch Circle , Wasilla, AK 99654 |
|---------------------|----------------------------------------------|
| Beds                | 5                                            |
| Baths               | 3.00                                         |
| SF-Res              | 2826.00                                      |
| SF-Lot              | 65340.00                                     |
| Garage #            | 2                                            |
| Year Built          | 2013                                         |
| Construction Status | Existing Structure                           |