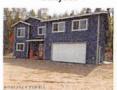

## **Comparable Market Analysis**

2313 S Gray Birch Circle, Wasilla, AK, 99654

Prepared for Shane Stewart-Monday, February 10, 2020

# **Comparable Properties**

Subject

19-18778

4976 W Northern Rose

19-12238

19-9353

2313 S Gray Birch Circle

Lane

6501 W Commadore Lane 6681 W Commadore Lane

|                       | Wasilla AK 99654   | Wasilla Ak         |           | Wasilla AK         |           | Wasilla AK         |            |  |
|-----------------------|--------------------|--------------------|-----------|--------------------|-----------|--------------------|------------|--|
| Distance From Subject |                    |                    |           |                    |           |                    |            |  |
| List Price            |                    |                    | \$303,500 |                    | \$249,900 |                    | \$315,000  |  |
| Original List Price   |                    |                    | \$303,500 |                    | \$249,900 |                    | \$319,000  |  |
| Sold Price            |                    |                    | \$303,500 |                    | \$244,500 | 1 1 1 1 1          | \$302,500  |  |
| Status                |                    |                    | Closed    | Closed             |           |                    | Closed     |  |
| Status Date           |                    | 11                 | /15/2019  | 11                 | /27/2019  | 08                 | 08/20/2019 |  |
| Agent Days on Market  |                    | 0                  |           | 76                 |           | 3.                 |            |  |
| Adjustment            |                    |                    | +/-       | A STATE            | +/-       |                    | +/-        |  |
| Beds                  | 5                  | 4                  |           | 4                  |           | 3                  |            |  |
| Baths                 | 3                  | 3                  |           | 2.5                | +2000     | 2.5                | +2000      |  |
| SF-Res                | 2,826              | 2,523              | +16665    | 2,272              | +30470    | 2,500              | +17930     |  |
| SF-Lot                | 65,340             | 40,075.2           |           | 40,075.2           |           | 40,075.2           |            |  |
| Garage #              | 2                  | 2                  |           | 2                  |           | 2                  |            |  |
| Year Built            | 2013               | 2005               |           | 2004               |           | 2003               |            |  |
| Construction Status   | Existing Structure | Existing Structure |           | Existing Structure |           | Existing Structure |            |  |
| Adjusted Price        | \$324,325          | \$320,165          |           | \$276,970          |           |                    | \$322,430  |  |
| Price Per SF-Res      | 114.76             | \$126.90           |           | \$121.91           |           | \$128.97           |            |  |