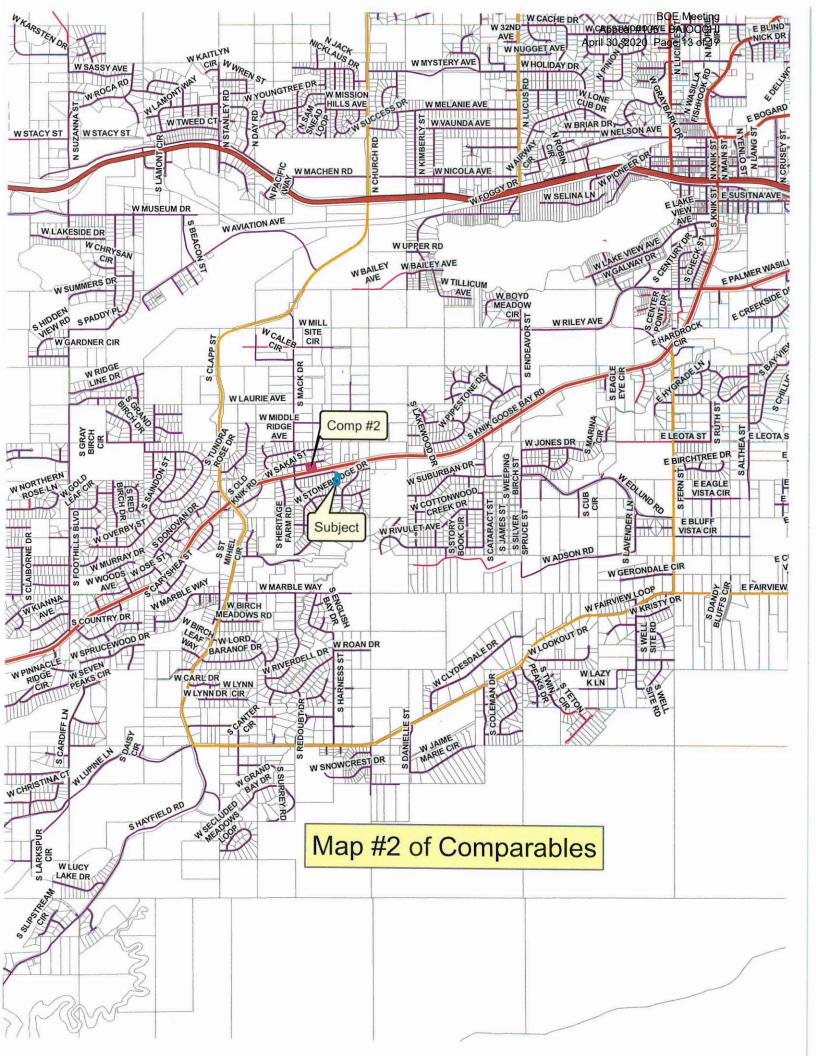

## Map of Subject And Comparable Properties

|         | Address                                      | MLS#     | Status | Distance from Subject |
|---------|----------------------------------------------|----------|--------|-----------------------|
| Subject | 2313 S Gray Birch Circle , Wasilla AK 99654  |          |        |                       |
| 1       | 4976 W Northern Rose Lane , Wasilla AK 99623 | 19-18778 | Closed |                       |
| 2       | 6501 W Commadore Lane , Wasilla AK 99623     | 19-12238 | Closed |                       |
| 3       | 6681 W Commadore Lane , Wasilla AK 99654     | 19-9353  | Closed |                       |
| 4       | 5250 S Westminster Court , Wasilla AK 99654  | 18-18725 | Closed |                       |
| 5       | 2285 N Willow Drive , Wasilla AK 99654       | 18-18774 | Closed |                       |
| 6       | 750 E Susitna Drive , Wasilla AK 99654       | 19-6525  | Closed |                       |
| 7       | 470 E White Spruce Loop , Wasilla AK 99654   | 19-5081  | Closed |                       |
| 8       | 4860 W Kianna Avenue , Wasilla AK 99623      | 19-10595 | Closed |                       |
| 9       | 3494 N Majestic Drive , Wasilla AK 99654     | 19-10425 | Closed |                       |