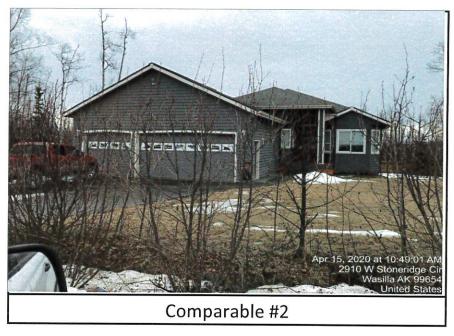

# **Comparable Properties**

Subject

19-18778

4976 W Northern Rose

19-12238

19-9353

2313 S Gray Birch Circle

Lane

6501 W Commadore Lane 6681 W Commadore Lane

|                       | Wasilla AK 99654   | Wasilla Ak         |           | Wasilla AK         |           | Wasilla AK         |            |  |
|-----------------------|--------------------|--------------------|-----------|--------------------|-----------|--------------------|------------|--|
| Distance From Subject |                    |                    |           |                    |           |                    |            |  |
| List Price            |                    |                    | \$303,500 |                    | \$249,900 |                    | \$315,000  |  |
| Original List Price   |                    |                    | \$303,500 |                    | \$249,900 |                    | \$319,000  |  |
| Sold Price            |                    |                    | \$303,500 |                    | \$244,500 | 1 1 1 1 1          | \$302,500  |  |
| Status                |                    |                    | Closed    | Closed             |           |                    | Closed     |  |
| Status Date           |                    | 11                 | /15/2019  | 11                 | /27/2019  | 08                 | 08/20/2019 |  |
| Agent Days on Market  |                    | 0                  |           | 76                 |           | 3.                 |            |  |
| Adjustment            |                    |                    | +/-       | A STATE            | +/-       |                    | +/-        |  |
| Beds                  | 5                  | 4                  |           | 4                  |           | 3                  |            |  |
| Baths                 | 3                  | 3                  |           | 2.5                | +2000     | 2.5                | +2000      |  |
| SF-Res                | 2,826              | 2,523              | +16665    | 2,272              | +30470    | 2,500              | +17930     |  |
| SF-Lot                | 65,340             | 40,075.2           |           | 40,075.2           |           | 40,075.2           |            |  |
| Garage #              | 2                  | 2                  |           | 2                  |           | 2                  |            |  |
| Year Built            | 2013               | 2005               |           | 2004               |           | 2003               |            |  |
| Construction Status   | Existing Structure | Existing Structure |           | Existing Structure |           | Existing Structure |            |  |
| Adjusted Price        | \$324,325          | \$320,165          |           | \$276,970          |           |                    | \$322,430  |  |
| Price Per SF-Res      | 114.76             | \$126.90           |           | \$121.91           |           | \$128.97           |            |  |