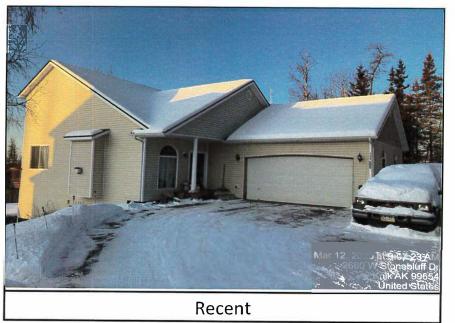

## **Comparable Market Analysis**

2313 S Gray Birch Circle, Wasilla, AK, 99654

Prepared for Shane Stewart-Monday, February 10, 2020

# Subject

| Address             | 2313 S Gray Birch Circle , Wasilla, AK 99654 |
|---------------------|----------------------------------------------|
| Beds                | 5                                            |
| Baths               | 3.00                                         |
| SF-Res              | 2826.00                                      |
| SF-Lot              | 65340.00                                     |
| Garage #            | 2                                            |
| Year Built          | 2013                                         |
| Construction Status | Existing Structure                           |