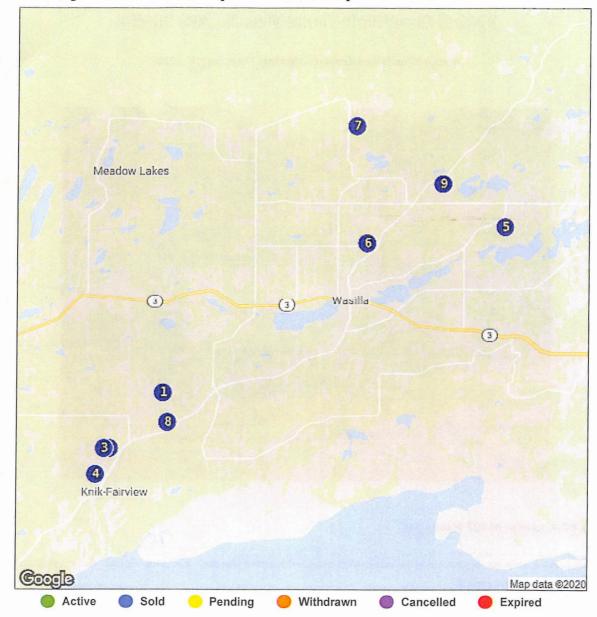

## **Comparable Market Analysis**

2313 S Gray Birch Circle, Wasilla, AK, 99654

Prepared for Shane Stewart-Monday, February 10, 2020

## Map of Subject And Comparable Properties

|         | Address                                      | MLS#     | Status | Distance from Subject |
|---------|----------------------------------------------|----------|--------|-----------------------|
| Subject | 2313 S Gray Birch Circle , Wasilla AK 99654  |          |        |                       |
| 1       | 4976 W Northern Rose Lane , Wasilla AK 99623 | 19-18778 | Closed |                       |
| 2       | 6501 W Commadore Lane , Wasilla AK 99623     | 19-12238 | Closed |                       |
| 3       | 6681 W Commadore Lane , Wasilla AK 99654     | 19-9353  | Closed |                       |
| 4       | 5250 S Westminster Court , Wasilla AK 99654  | 18-18725 | Closed |                       |
| 5       | 2285 N Willow Drive , Wasilla AK 99654       | 18-18774 | Closed |                       |
| 6       | 750 E Susitna Drive , Wasilla AK 99654       | 19-6525  | Closed |                       |
| 7       | 470 E White Spruce Loop , Wasilla AK 99654   | 19-5081  | Closed |                       |
| 8       | 4860 W Kianna Avenue , Wasilla AK 99623      | 19-10595 | Closed |                       |
| 9       | 3494 N Majestic Drive , Wasilla AK 99654     | 19-10425 | Closed |                       |