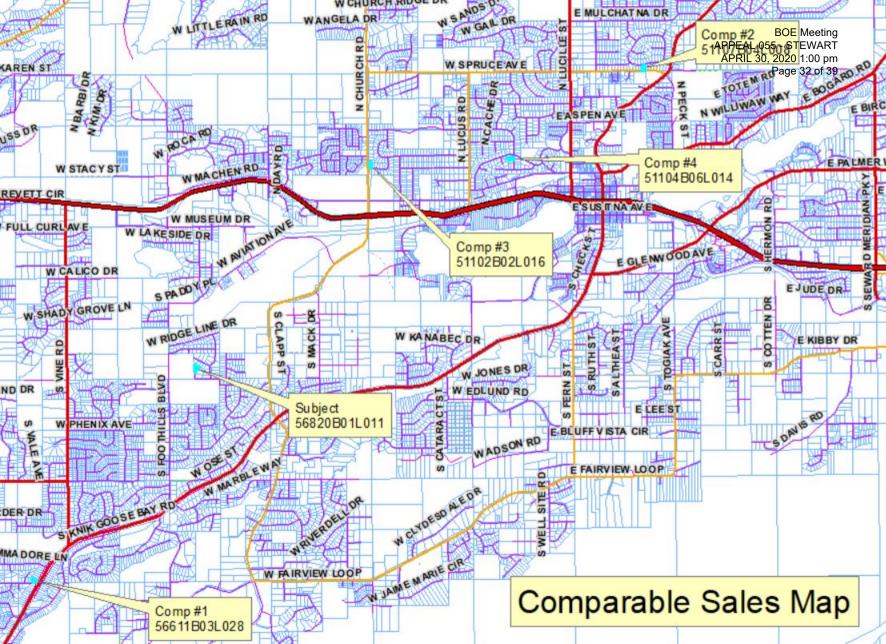

## Map of Subject And Comparable Properties

|         | Address                                      | MLS#     | Status | Distance from Subject |
|---------|----------------------------------------------|----------|--------|-----------------------|
| Subject | 2313 S Gray Birch Circle , Wasilla AK 99654  |          |        |                       |
| 1       | 4976 W Northern Rose Lane , Wasilla AK 99623 | 19-18778 | Closed |                       |
| 2       | 6501 W Commadore Lane , Wasilla AK 99623     | 19-12238 | Closed |                       |
| 3       | 6681 W Commadore Lane , Wasilla AK 99654     | 19-9353  | Closed |                       |
| 4       | 5250 S Westminster Court , Wasilla AK 99654  | 18-18725 | Closed |                       |
| 5       | 2285 N Willow Drive , Wasilla AK 99654       | 18-18774 | Closed |                       |
| 6       | 750 E Susitna Drive , Wasilla AK 99654       | 19-6525  | Closed |                       |
| 7       | 470 E White Spruce Loop , Wasilla AK 99654   | 19-5081  | Closed |                       |
| 8       | 4860 W Kianna Avenue , Wasilla AK 99623      | 19-10595 | Closed |                       |
| 9       | 3494 N Majestic Drive , Wasilla AK 99654     | 19-10425 | Closed |                       |