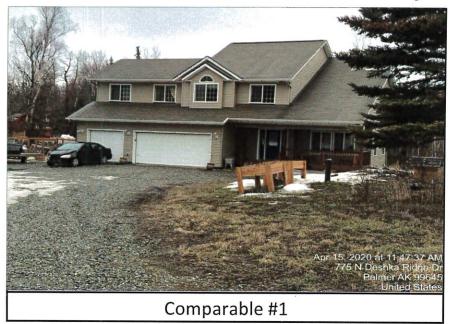

# **Comparable Properties**

Subject

19-18778

4976 W Northern Rose

19-12238

19-9353

2313 S Gray Birch Circle

Lane

6501 W Commadore Lane 6681 W Commadore Lane

|                       | Wasilla AK 99654   | Wasilla Ak         |           | Wasilla AK         |           | Wasilla AK         |            |  |
|-----------------------|--------------------|--------------------|-----------|--------------------|-----------|--------------------|------------|--|
| Distance From Subject |                    |                    |           |                    |           |                    |            |  |
| List Price            |                    |                    | \$303,500 |                    | \$249,900 |                    | \$315,000  |  |
| Original List Price   |                    |                    | \$303,500 |                    | \$249,900 |                    | \$319,000  |  |
| Sold Price            |                    |                    | \$303,500 |                    | \$244,500 | 1 1 1 1 1          | \$302,500  |  |
| Status                |                    |                    | Closed    | Closed             |           |                    | Closed     |  |
| Status Date           |                    | 11                 | /15/2019  | 11                 | /27/2019  | 08                 | 08/20/2019 |  |
| Agent Days on Market  |                    | 0                  |           | 76                 |           | 3.                 |            |  |
| Adjustment            |                    |                    | +/-       | A STATE            | +/-       |                    | +/-        |  |
| Beds                  | 5                  | 4                  |           | 4                  |           | 3                  |            |  |
| Baths                 | 3                  | 3                  |           | 2.5                | +2000     | 2.5                | +2000      |  |
| SF-Res                | 2,826              | 2,523              | +16665    | 2,272              | +30470    | 2,500              | +17930     |  |
| SF-Lot                | 65,340             | 40,075.2           |           | 40,075.2           |           | 40,075.2           |            |  |
| Garage #              | 2                  | 2                  |           | 2                  |           | 2                  |            |  |
| Year Built            | 2013               | 2005               |           | 2004               |           | 2003               |            |  |
| Construction Status   | Existing Structure | Existing Structure |           | Existing Structure |           | Existing Structure |            |  |
| Adjusted Price        | \$324,325          | \$320,165          |           | \$276,970          |           |                    | \$322,430  |  |
| Price Per SF-Res      | 114.76             | \$126.90           |           | \$121.91           |           | \$128.97           |            |  |