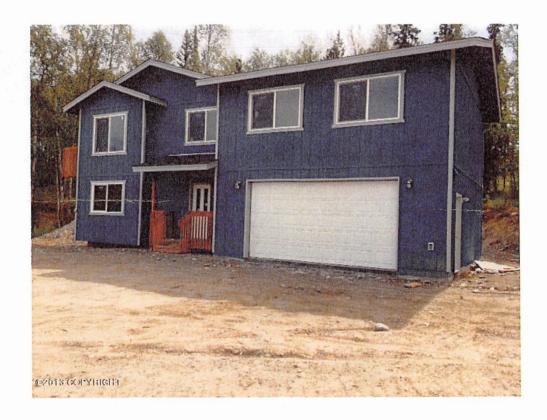

## **Comparable Market Analysis**

2313 S Gray Birch Circle, Wasilla, AK, 99654

Prepared for Shane Stewart-Monday, February 10, 2020

# Subject

| Address             | 2313 S Gray Birch Circle , Wasilla, AK 99654 |
|---------------------|----------------------------------------------|
| Beds                | 5                                            |
| Baths               | 3.00                                         |
| SF-Res              | 2826.00                                      |
| SF-Lot              | 65340.00                                     |
| Garage #            | 2                                            |
| Year Built          | 2013                                         |
| Construction Status | Existing Structure                           |