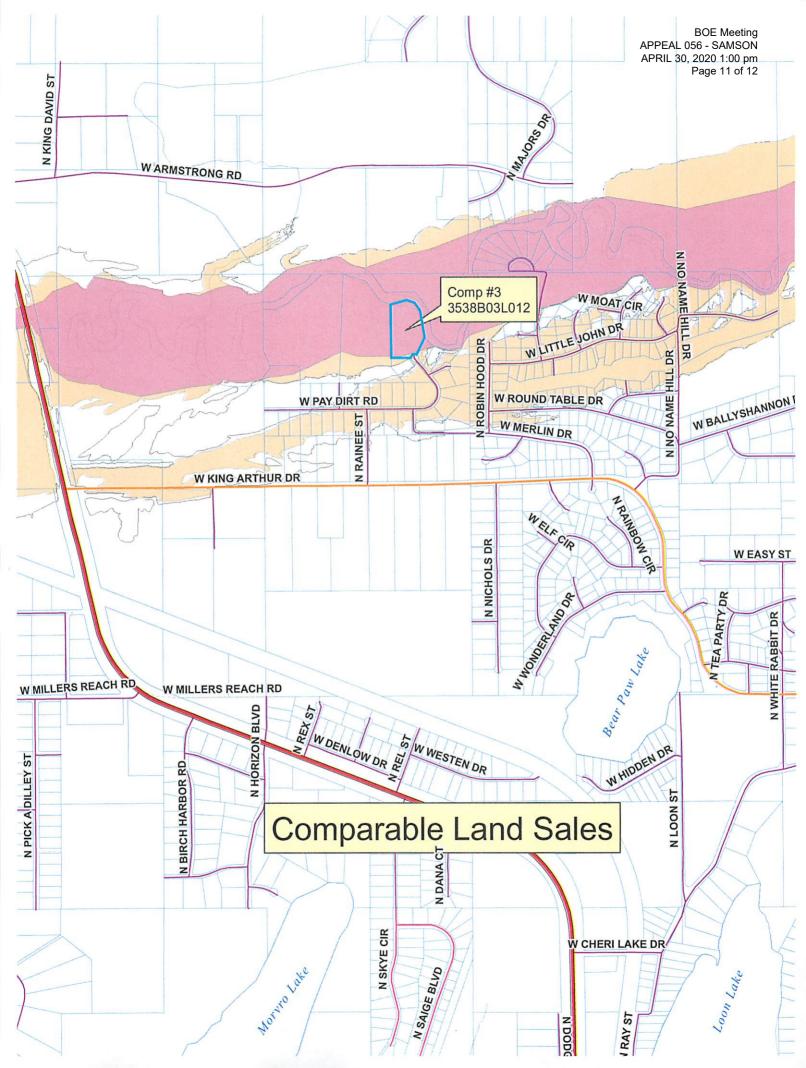

### **Comparable Sales**

|    | Account #                  | Sale<br>Date | Sale Price     | Acres | \$ per<br>acre | Front<br>Feet | Assessed<br>Value | Ratio | Area In<br>Flood<br>Zone |
|----|----------------------------|--------------|----------------|-------|----------------|---------------|-------------------|-------|--------------------------|
| 1) | 18N01W12D016               | Mar-19       | \$100,000      | 10.00 | \$10,000       | None          | \$81,500          | 82%   | 85%                      |
| 2) | 3271B01L011<br>2511000T00C | Jun-19       | \$75,000       | 11.26 | \$6,661        | 212           | \$70,400          | 94%   | 100%                     |
| 3) | 3538B03L012                | May-19       | \$55,000       | 6.09  | \$9,031        | 780           | \$35,500          | 65%   | 100%                     |
| 4) | 18N01W15A010               | Nov-18       | \$70,000       | 11.50 | \$6,087        | 1,900         | \$57,800          | 83%   | 100%                     |
|    |                            |              |                |       |                |               | Average Ratio     | 81%   |                          |
|    | Subject                    | _            | Assessed Value |       |                |               |                   |       |                          |
|    | 18N01W12D021               |              | \$70,300       | 10.00 | \$7,030        | 330           |                   |       | 50%                      |