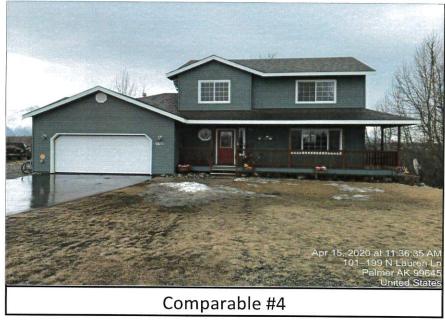

# **Comparable Properties**

Subject

19-18778

4976 W Northern Rose

19-12238

19-9353

2313 S Gray Birch Circle

Lane

6501 W Commadore Lane 6681 W Commadore Lane

|                       | Wasilla AK 99654   | Wasilla Ak         |           | Wasilla AK         |           | Wasilla AK         |            |  |
|-----------------------|--------------------|--------------------|-----------|--------------------|-----------|--------------------|------------|--|
| Distance From Subject |                    |                    |           |                    |           |                    |            |  |
| List Price            |                    |                    | \$303,500 |                    | \$249,900 |                    | \$315,000  |  |
| Original List Price   |                    |                    | \$303,500 |                    | \$249,900 |                    | \$319,000  |  |
| Sold Price            |                    |                    | \$303,500 |                    | \$244,500 | 1 1 1 1 1          | \$302,500  |  |
| Status                |                    |                    | Closed    | Closed             |           |                    | Closed     |  |
| Status Date           |                    | 11                 | /15/2019  | 11                 | /27/2019  | 08                 | 08/20/2019 |  |
| Agent Days on Market  |                    | 0                  |           | 76                 |           | 3.                 |            |  |
| Adjustment            |                    |                    | +/-       | A STATE            | +/-       |                    | +/-        |  |
| Beds                  | 5                  | 4                  |           | 4                  |           | 3                  |            |  |
| Baths                 | 3                  | 3                  |           | 2.5                | +2000     | 2.5                | +2000      |  |
| SF-Res                | 2,826              | 2,523              | +16665    | 2,272              | +30470    | 2,500              | +17930     |  |
| SF-Lot                | 65,340             | 40,075.2           |           | 40,075.2           |           | 40,075.2           |            |  |
| Garage #              | 2                  | 2                  |           | 2                  |           | 2                  |            |  |
| Year Built            | 2013               | 2005               |           | 2004               |           | 2003               |            |  |
| Construction Status   | Existing Structure | Existing Structure |           | Existing Structure |           | Existing Structure |            |  |
| Adjusted Price        | \$324,325          | \$320,165          |           | \$276,970          |           |                    | \$322,430  |  |
| Price Per SF-Res      | 114.76             | \$126.90           |           | \$121.91           |           | \$128.97           |            |  |