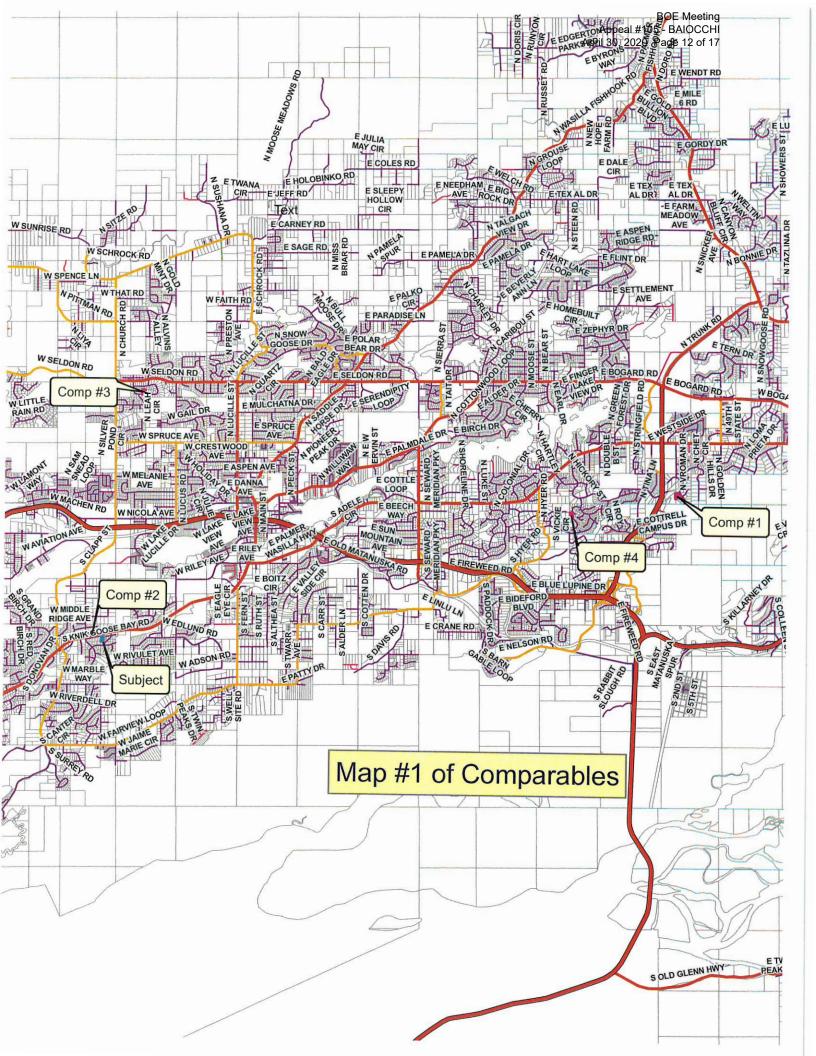

## Map of Subject And Comparable Properties

|         | Address                                      | MLS#     | Status | Distance from Subject |
|---------|----------------------------------------------|----------|--------|-----------------------|
| Subject | 2313 S Gray Birch Circle , Wasilla AK 99654  |          |        |                       |
| 1       | 4976 W Northern Rose Lane , Wasilla AK 99623 | 19-18778 | Closed |                       |
| 2       | 6501 W Commadore Lane , Wasilla AK 99623     | 19-12238 | Closed |                       |
| 3       | 6681 W Commadore Lane , Wasilla AK 99654     | 19-9353  | Closed |                       |
| 4       | 5250 S Westminster Court , Wasilla AK 99654  | 18-18725 | Closed |                       |
| 5       | 2285 N Willow Drive , Wasilla AK 99654       | 18-18774 | Closed |                       |
| 6       | 750 E Susitna Drive , Wasilla AK 99654       | 19-6525  | Closed |                       |
| 7       | 470 E White Spruce Loop , Wasilla AK 99654   | 19-5081  | Closed |                       |
| 8       | 4860 W Kianna Avenue , Wasilla AK 99623      | 19-10595 | Closed |                       |
| 9       | 3494 N Majestic Drive , Wasilla AK 99654     | 19-10425 | Closed |                       |