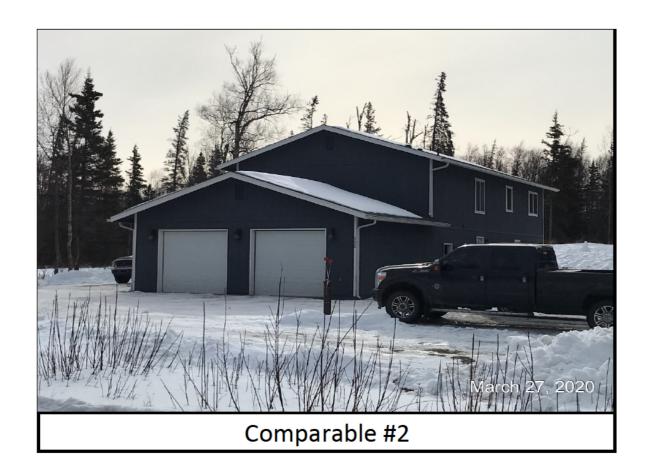

# **Comparable Properties**

Subject

19-18778

4976 W Northern Rose

19-12238

19-9353

2313 S Gray Birch Circle

Lane

6501 W Commadore Lane 6681 W Commadore Lane

|                       | Wasilla AK 99654   | Wasilla Ak         |           | Wasilla AK         |           | Wasilla AK         |            |  |
|-----------------------|--------------------|--------------------|-----------|--------------------|-----------|--------------------|------------|--|
| Distance From Subject |                    |                    |           |                    |           |                    |            |  |
| List Price            |                    |                    | \$303,500 |                    | \$249,900 |                    | \$315,000  |  |
| Original List Price   |                    |                    | \$303,500 |                    | \$249,900 |                    | \$319,000  |  |
| Sold Price            |                    |                    | \$303,500 |                    | \$244,500 | 1 1 1 1 1          | \$302,500  |  |
| Status                |                    |                    | Closed    | Closed             |           |                    | Closed     |  |
| Status Date           |                    | 11                 | /15/2019  | 11                 | /27/2019  | 08                 | 08/20/2019 |  |
| Agent Days on Market  |                    | 0                  |           | 76                 |           | 3.                 |            |  |
| Adjustment            |                    |                    | +/-       | A STATE            | +/-       |                    | +/-        |  |
| Beds                  | 5                  | 4                  |           | 4                  |           | 3                  |            |  |
| Baths                 | 3                  | 3                  |           | 2.5                | +2000     | 2.5                | +2000      |  |
| SF-Res                | 2,826              | 2,523              | +16665    | 2,272              | +30470    | 2,500              | +17930     |  |
| SF-Lot                | 65,340             | 40,075.2           |           | 40,075.2           |           | 40,075.2           |            |  |
| Garage #              | 2                  | 2                  |           | 2                  |           | 2                  |            |  |
| Year Built            | 2013               | 2005               |           | 2004               |           | 2003               |            |  |
| Construction Status   | Existing Structure | Existing Structure |           | Existing Structure |           | Existing Structure |            |  |
| Adjusted Price        | \$324,325          | \$320,165          |           | \$276,970          |           |                    | \$322,430  |  |
| Price Per SF-Res      | 114.76             | \$126.90           |           | \$121.91           |           | \$128.97           |            |  |