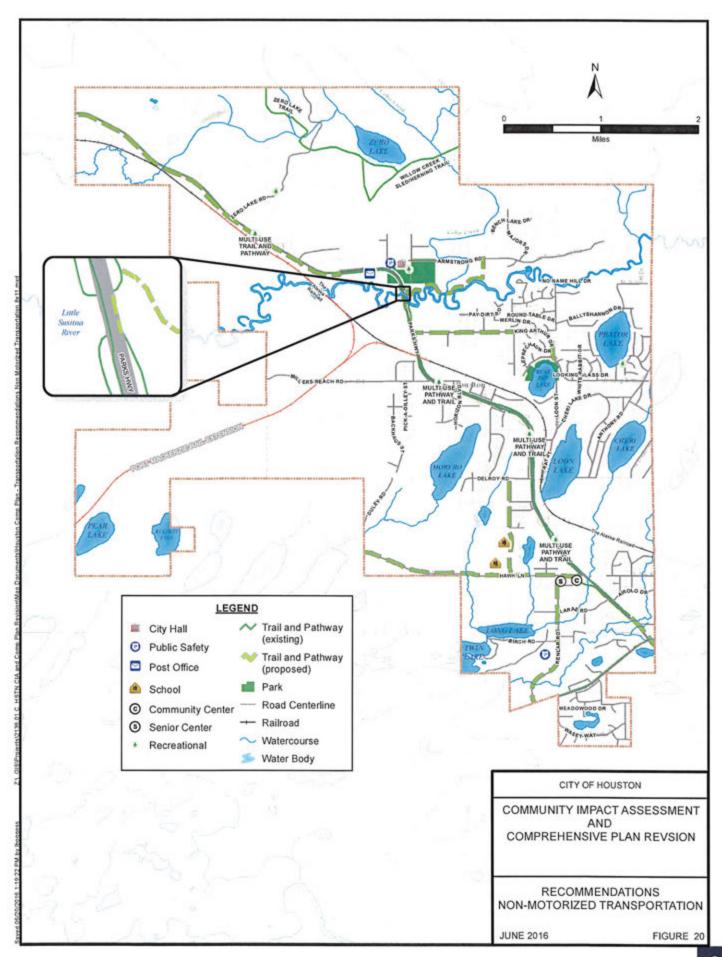

lakes.

### PUBLIC TRANSPORTATION

Existing bus service extends into Houston only near the southern boundary. Planning for a potential future commuter rail corridor and possible locations for intermodal stations, including Houston and Willow, is currently in pre-development with the MSB.

### **RECOMMENDATIONS:**

- Expand the bus service to other parts of Houston could be included in this plan should the community agree to a need.
- Consider the Senior Center on Hawk Lane as a potential candidate for future bus service.
- Site a formal, city owned Park-and-Ride lot for folks wanting to use the bus or carpool to commute to Wasilla or Anchorage.
- Support the development of a multi-agency coordinated plan for an Anchorage to MSB commuter rail corridor that meets Houston's future needs.





### INTRODUCTIONS



INTRODUCTIONS





### CHAPTER 8: IMPLEMENTATION



88 CITY OF HOUSTON

### OVERVIEW

The following implementation section describes the steps necessary to actualize the preferred alternative identified in this Comprehensive Plan. Implementation mechanisms for the Comprehensive Plan include regulatory controls, such as zoning, platting, and development standards from Title 10 Land Use Regulations and functional plans, such as the MSB Long Range Transportation Plan.

Timeframes are approximate and based on the information, knowledge and priorities of the Community and the City's ability to acquire funding over the 20 year horizon. As priorities change or funding becomes available, priorities may shift and change timeframes and should be reevaluated in response to chan