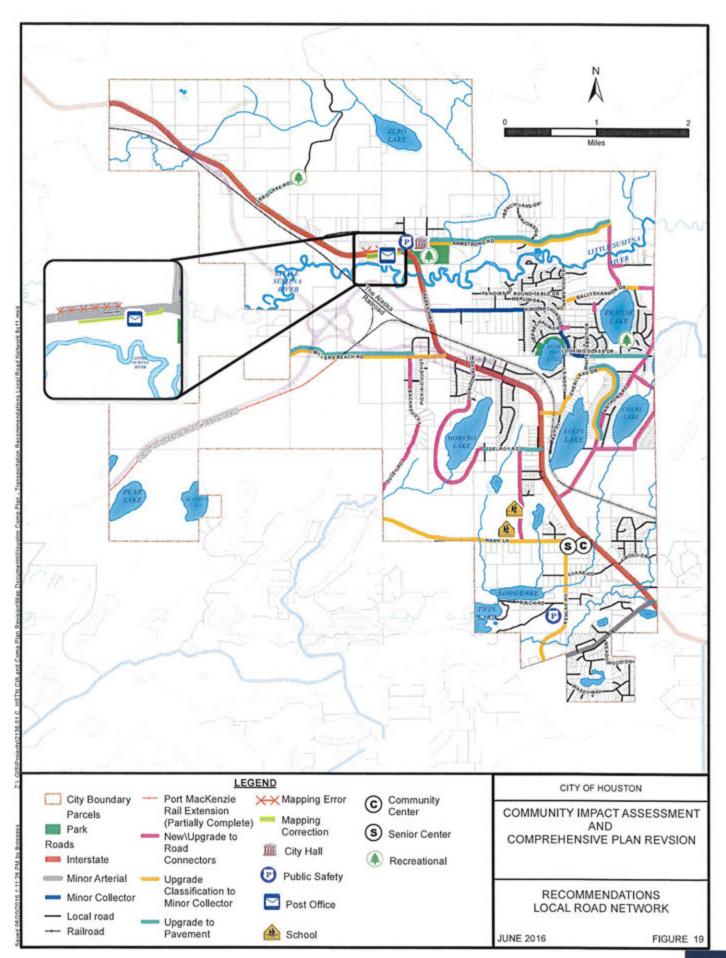

s to accommodate possible future turn lanes.
- Local roads accessing on opposite sides of a collector should be aligned directly across from each other to eliminate offset intersections.
- Consideration should be made to possible future right-of-way needs around minor collectors in case these roads ever need to be widened for turn lanes or pathways, particularly in areas around intersections.
- The frontage road paralleling the Parks Highway near the commercial core is located on the south side, not the north side as shown on the Borough's mapping.

Improving roadway conditions will allow for easier commutes, shift maintenance funds to other priorities, and possibly raise home values. Roadside properties will enjoy the dust-free environment, adding to the enjoyment of outdoor activities.





### NON-MOTORIZED USERS

Separated paved pathways exist along the Parks Highway and Big Lake Road. In addition, many less formal trails dot the landscape, used for hiking, cross country skiing, dog mushing, etc.

### **RECOMMENDATIONS:**

- Existing formal pathways should remain and additional pathways be constructed along Hawk Lane (between the Parks Highway and the Middle/High Schools). The Hawk Lane pathway should extended from the school campus to Big Beaver Lake and connect with the Big Lake community trail system.
- Construct a formal pathway along Kenlar Road connecting the Hawk Lane pathway with the existing pathway adjacent to Big Lake Road.
- Construct a formal pathway along King Arthur Drive with connection to the existing pathway along the Parks Highway.
- Several segments