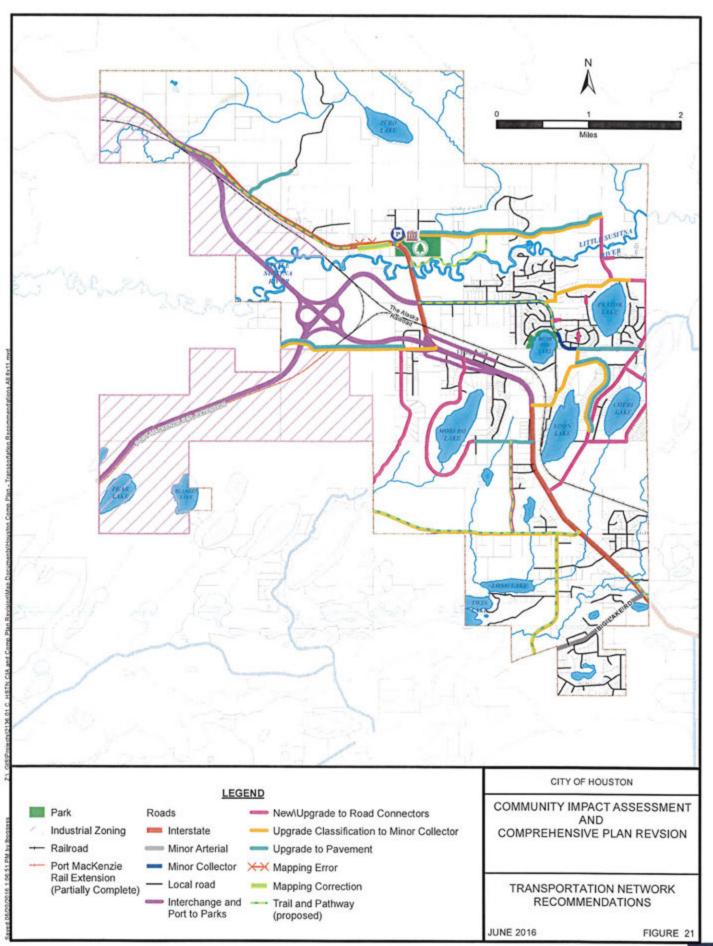

RANSPORTATION

Existing bus service extends into Houston only near the southern boundary. Planning for a potential future commuter rail corridor and possible locations for intermodal stations, including Houston and Willow, is currently in pre-development with the MSB.

### **RECOMMENDATIONS:**

- Expand the bus service to other parts of Houston could be included in this plan should the community agree to a need.
- Consider the Senior Center on Hawk Lane as a potential candidate for future bus service.
- Site a formal, city owned Park-and-Ride lot for folks wanting to use the bus or carpool to commute to Wasilla or Anchorage.
- Support the development of a multi-agency coordinated plan for an Anchorage to MSB commuter rail corridor that meets Houston's future needs.





### INTRODUCTIONS



INTRODUCTIONS





### CHAPTER 8: IMPLEMENTATION



88 CITY OF HOUSTON

### OVERVIEW

The following implementation section describes the steps necessary to actualize the preferred alternative identified in this Comprehensive Plan. Implementation mechanisms for the Comprehensive Plan include regulatory controls, such as zoning, platting, and development standards from Title 10 Land Use Regulations and functional plans, such as the MSB Long Range Transportation Plan.

Timeframes are approximate and based on the information, knowledge and priorities of the Community and the City's ability to acquire funding over the 20 year horizon. As priorities change or funding becomes available, priorities may shift and change timeframes and should be reevaluated in response to changes in economic condi