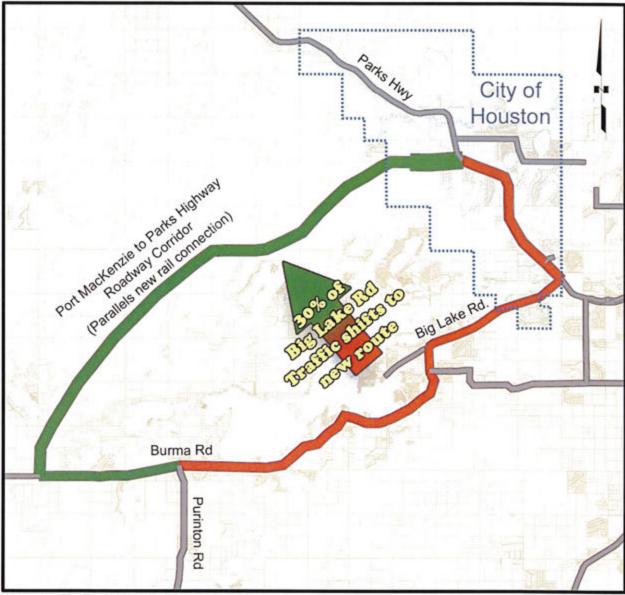

ch would run north from the port along the section line currently occupied by Purinton Road until it reaches Burma Road. At this point it would travel west on Burma and intersect the railroad extension and would parallel the railroad tracks north to Houston. It would access the Parks Highway at or around the Millers Reach Road intersection.

The expected traffic impacts were assessed using two different versions of the travel demand model. One with the currently planned road network and a second with the alternative road segments included. The road section is modeled as a 2-lane undivided road with a design speed of 65 mph in accordance with assumptions in the planning studies.

Figure 3 on page 9 shows a general diagram of the positive and negative AADT impacts of the alternative route.



Figure 3 - Traffic Impacts of Road Extension

Note that the traffic impacts would not be highly significant when compared to the current system. The existing distance from Millers Reach Road to the intersection of Purinton and Burma is approximately 15 miles via Big Lake Road. The alternative corridor between these same two points would be approximately 16 miles. Therefore, the benefit for travel would be exclusively based on the fact that the new route would have a design speed of 65 mph, compared to Big Lake Road which is currently posted at 55 mph, the reduced turbulence of adjacent access along Big Lake Road, and the avoidance of existing and future traffic signals or roundabouts in Big Lake.

Likely effects of a new and improved route between Port MacKenzie and Houston include a shi