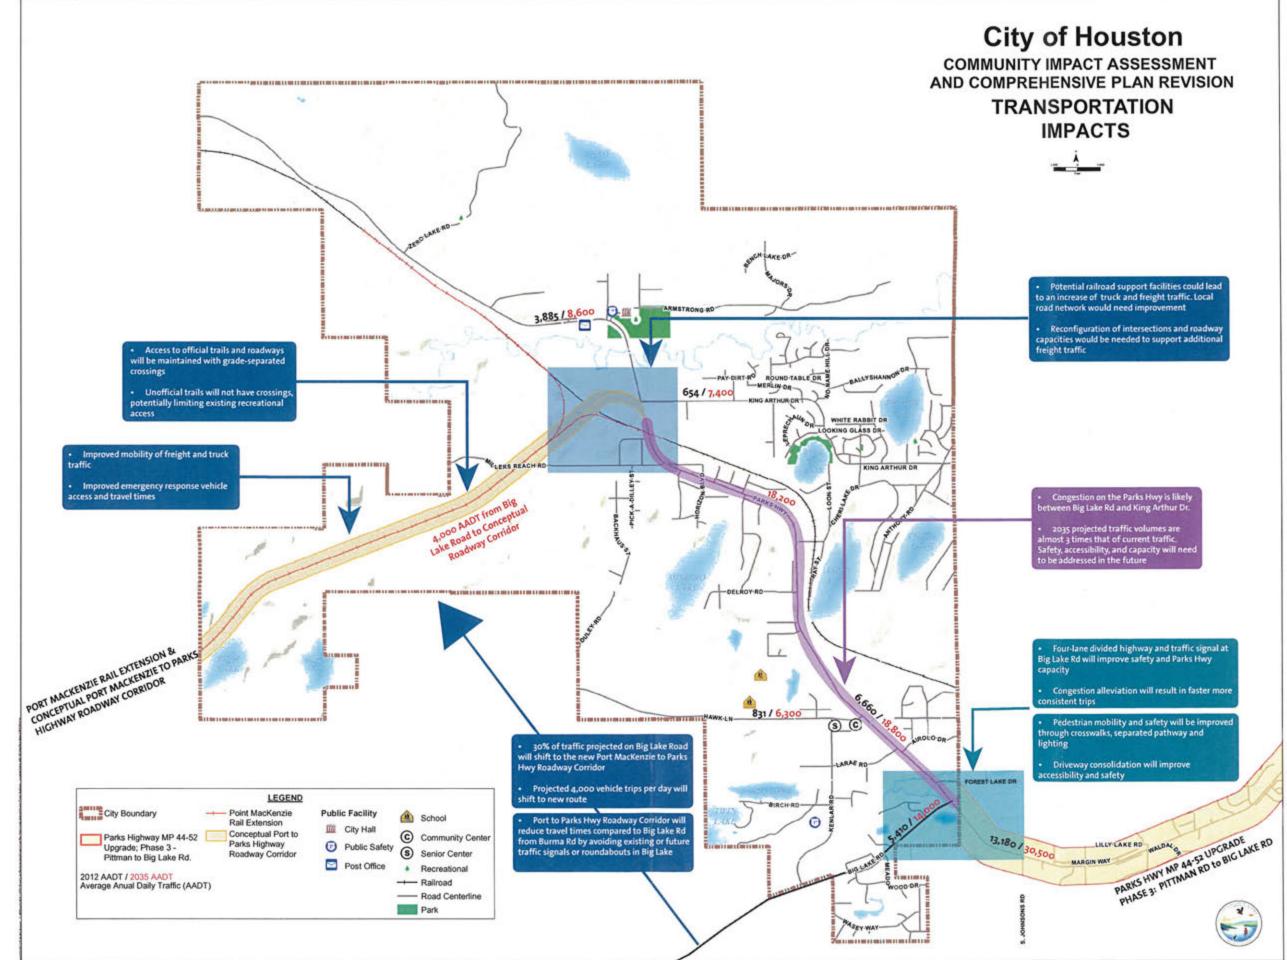

ainline along Parks Hwy
- Horseshoe Lake with connection to the mainline Extension passes Houston Lake Loop Trail and north of Miller's Reach Road
- Grade-separated crossings planned at officially recognized trails and roads
- No support facilities planned as part of the extension

### Port MacKenzie to Parks Highway Roadway Corridor

### CONCEPTUAL PROJECT

- adopted 1982 City of Houston Comprehensive Plan, Road alignment reflects concept shown in the Transportation Plan Map
- Road alignment parallels the Port MacKenzie Rail Extension alignment .
- Conceptual corridor is 800' wide centered on the Rail Extension alignment, designed for a 2-lane 65 mph Hwy
- Anticipated primary use for freight and truck traffic to and from the Port •



VISIT THE PROJECT WEBSITE: WWW.HOUSTONAKCOMPPLAN.COM



### **City of Houston** COMMUNITY IMPACT ASSESSMENT AND COMPREHENSIVE PLAN REVISION TRANSPORTATION IMPACTS

Potential railroad support facilities could lead to an increase of truck and freight traffic. Local road network would need improvement

Reconfiguration of intersections and roadway capacities would be needed to support additional

Congestion on the Parks Hwy is likely retween Big Lake Rd and King Arthur Dr.

2035 projected traffic volumes are almost 3 times that of current traffic.
 Safety, accessibility, and capacity will need to be addressed in the future

Four-lane divided highway and traffic signal at
Big Lake Rd will improve safety and Parks Hwy

Congestion alleviation will result in faster more

Pedestrian mobility and safety will be improved through crosswalks, separated pa