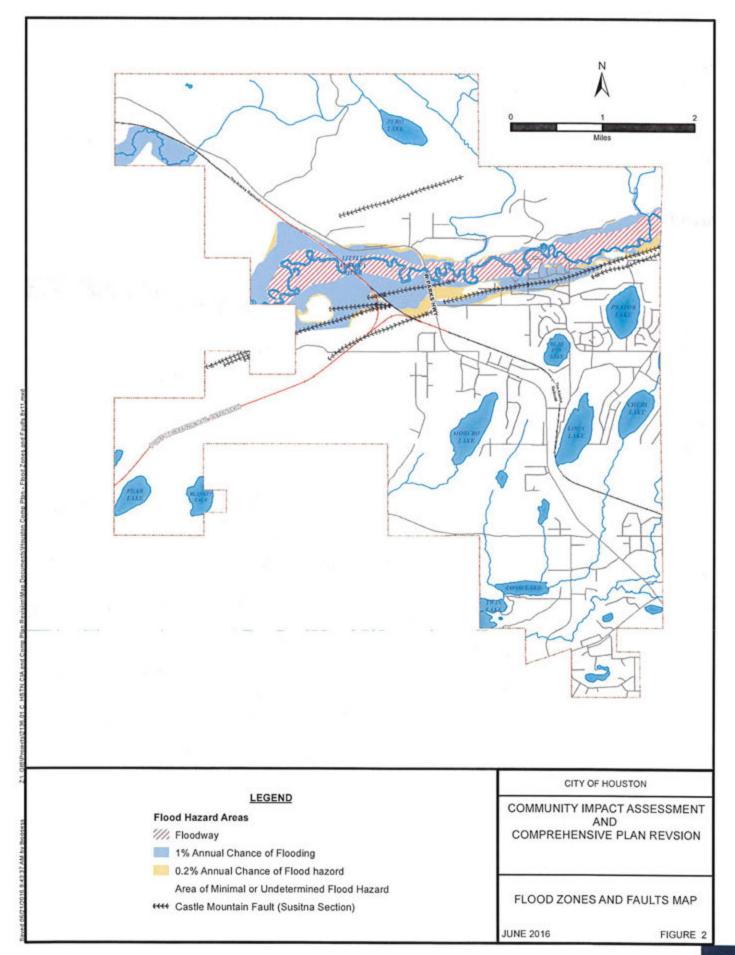

ies" within the city of Houston.

### WETLANDS

A number of riverine, lacustrine, and palustrine wetlands are present within Houston. Most wetlands are riparian buffers along the Little Susitna River, Coho Creek, and surrounding ponds. Several other wetlands are present in low lying areas between Zero Lake and the Little Susitna River.

### **FLOODPLAINS**

The Federal Emergency Management Agency (FEMA) completed a Flood Insurance Study and remapped the Special Flood Hazard Areas for the Mat-Su Borough. The Borough adopted the new floodplain mapped in 2011 which shows the floodplain surrounding the Little Susitna River; see Figure 2 Flood Zones. A floodplain development permit from the Borough is required prior to building or development within a federally designated flood hazard area.





## LAND USE

Approximately 16,210 acres of land are within the City of Houston. The City has eleven distinct zoning districts that implement the policies of the Comprehensive Plan. The zoning districts are a part of Houston's Municipal Land Use Regulations. The table to the right summarizes the current zoning district area by type. See Figure 3 Existing Zoning.

Of the approximately 16,210 acres within the City of Houston, almost 80% or 12,961 acres of that total land is undeveloped. Approximately 15% of the total land in Houston is currently being used for residential purposes. The following table summarizes the area of existing land uses by type and Figure 4 Existing Land Use shows currently land use in Houston.

There are approximately 7,570 acres of land zoned for residential uses wi