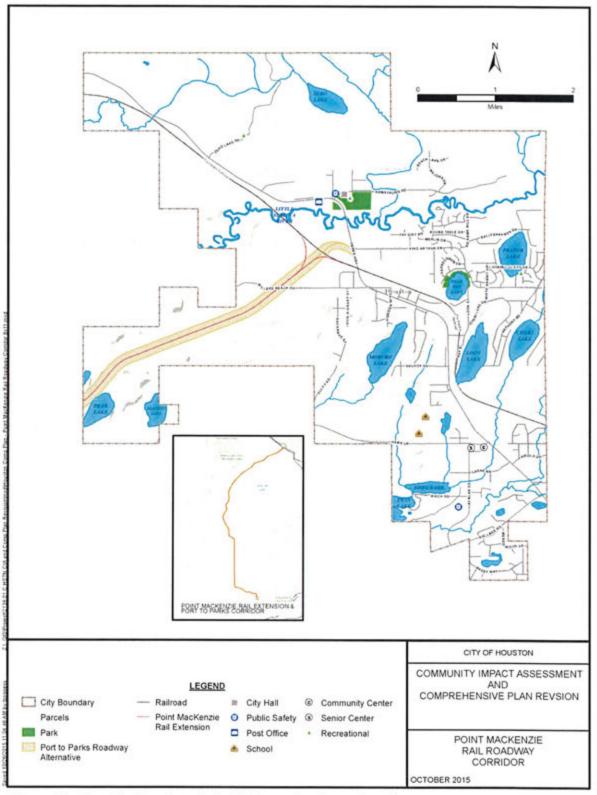

constructs the rail extension, right-of-way will be established making a parallel roadway a logical choice for the Port MacKenzie to Parks Highway corridor.

The City of Houston's CIA is not assessing the other corridors analyzed in the Big Lake CIA because they are outside of the determined study area and the impacts to wetlands and existing trail networks make them unreasonable for further study. The development of Alternative 7 of the 2003 Rail Corridor Study and comparable Alternative 3 of the Big Lake CIA, which uses Big Lake Road as the connection to the Parks Highway, would have little impacts upon the City of Houston as this roadway currently exists. The only anticipated change is the project travel on this roadway which will be included in this CIA through the traffic analysis.



Figure 10. Port MacKenzie to Parks Highway Roadway Corridor

Page 26

## City of Houston 1982 Plan Map



Figure 11. City of Houston 1982 Transportation Plan Map

City of Houston Community Impact Assessment

# 4. ALTERNATIVES ANALYSIS METHODOLOGY

The Alternatives Analysis Section of this document will explore and document the relationship between the proposed transportation projects and the City of Houston. This section will identify and investigate impacts of the proposed transportation projects through ten different impact categories.

Community impact assessment, like the National Environmental Policy Act (NEPA) process, includes analysis of direct (temporary and long-term), indirect and cumulative impacts per 40 CFR §§ 1508.7 and 1508.8. The community impact assessment is an integra