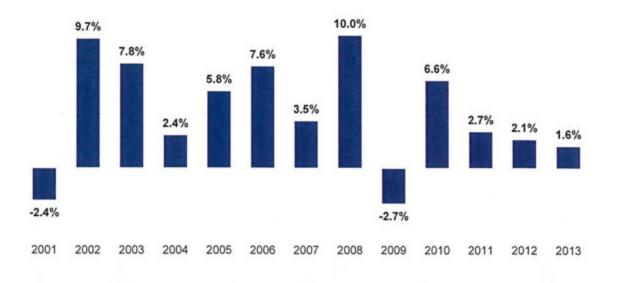

ades. In 2013, Houston's estimated population was 2,039 residents; nearly triple its 697 residents in 1990. In comparison, the entire Mat-Su grew from 39,600 to more than 96,000 over the same period.

Houston is expected to match the broader Mat-Su in terms of population growth. ADOLWD projects population growth in the Mt-Su to slow from the current annual growth rate of slightly more than 3.6 percent over to less than 2 percent by 2035. Because of Houston's strong ties to the Mat-Su economy and similar demographics McDowell Group projects Houston's population growing at a similar rate—approximately 2 percent over the current period to 2035. This would result in Houston growing to slightly more than 3,100 residents in 2035, an increase of around 50 percent from current population levels.



Figure 4. Annual Population Growth Rate, Houston, 2001-2013

Figure 5. Houston Population, 1990 and 200-2013



## AGE GROUPS AND MEDIAN AGE

The median age of Houston residents in 2013 was just over 36 years, slightly higher than both the Alaska and Mat-Su Borough median age of 34 years and 35 years, respectively. The following table indicates that the fastest population growth rates over the past 13 years have been in the older age cohorts.

| Age Category      | 2000       | 2010       | 2013       |
|-------------------|------------|------------|------------|
| Under 5 years     | 76         | 157        | 167        |
| 5 to 9 years      | 109        | 125        | 159        |
| 10 to 14<br>years | 119        | 144        | 134        |
| 15 to 19<br>years | 107        | 154