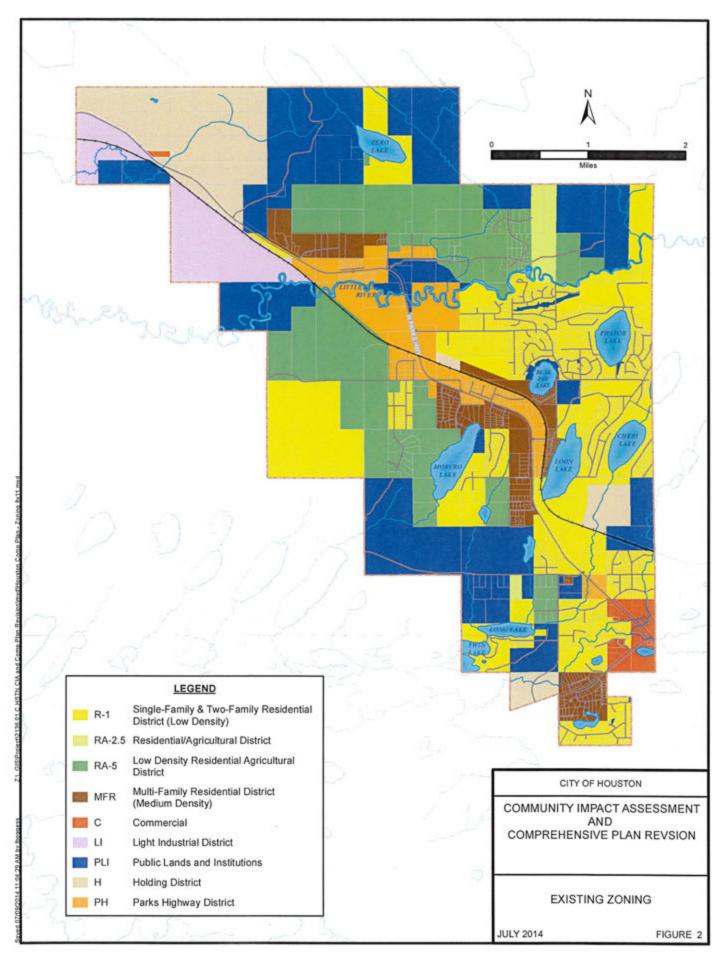

intain the qualities that make the<br>George Parks Highway corridor an attractive<br>community entry and community center. These qualities<br>include buildings set back from the street, predominance<br>of trees and other vegetation and building sizes and                                                                                                                      |
|    |                        | styles that reflect Houston's history and natural setting. It<br>is intended to encourage this area to support a mixture<br>of residential and commercial activities.                                                                                                                                                                                                                                  |



# Land Ownership

Existing land ownership is depicted in Figure 3 and includes the landownership status for all parcels within the City of Houston's limits. The City of Houston owns approximately 422 acres. The majority of parcels is privately owned at 9068 acres and includes holdings from private residents, commercial and industrial businesses, and Native Corporations. Other large tract land owners include the Mat-Su Borough at 1206 acres. The State of Alaska owns 479 acres of land. Several large tracts of land have missing or inconclusive data that will need additional research.



IM 17-030 OR 17-019



# **Community Demographic Profile**

The following socioeconomic profile of Houston depicts population demographics, household characteristics, and labor force data to give a current o