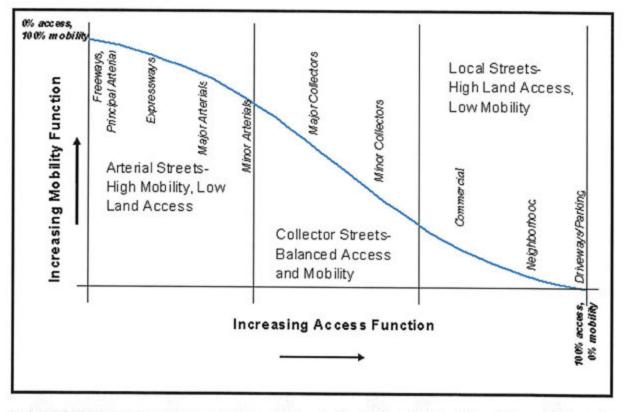

onal pull offs for RVs and trailer equipped trucks. Figure 8 shows a map of the Little Susitna River crossing and the nearby parking area.





# Figure 8. Alaska Railroad Separated Grade Crossing of the Parks Highway

## **Road Functional Classifications**

A functional classification system is a method of identifying the intended use of a road or corridor. It is an important planning level tool to facilitate clear communication about road networks between different agencies, designers and the public.

The function of a road typically falls somewhere between the conflicting purposes of mobility (high speed mobility through a region) and access (lower speed movements with frequent turns to adjacent parcels). Figure 9, illustrates the mobility and access balance for each functional class.



Figure 9. Functional Classification: Mobility and Access Relationship

Both ADOT&PF and the MSB manage road networks that fall within the City of Houston. Each of these agencies individually identifies functional classifications for roads that they own and maintain or that are adjacent to their roadways.

### **ADOT&PF Classifications**

ADOT&PF publishes functional classifications in a Geographic Information Systems (GIS) database. The current system was updated as part of a 2011 Functional Classification Update project following the 2010 census. Figure 10 shows the functional classifications identified in the 2011 study by ADOT&PF.



Figure 10. ADOT&PF Functional Classification System

Source: ADOT&PF 2011 Functional Classification System Update GIS viewer

IM 17-030 OR 17-019

### **