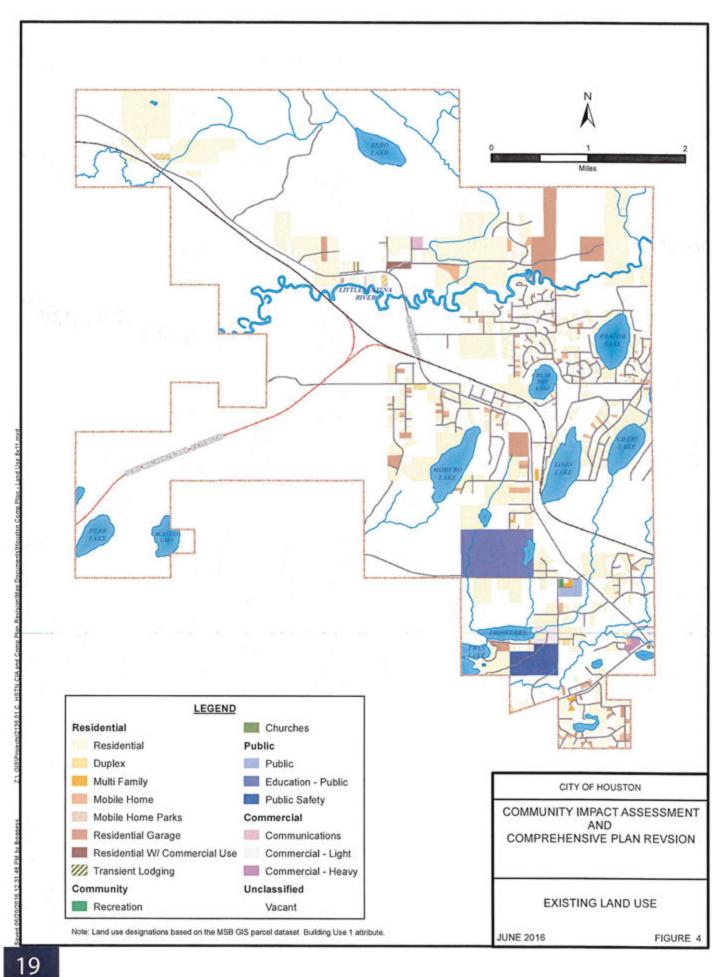

mily                     | 12              | 0.07%         |
| Public Use                       | 18              | 0.11%         |
| Public Safety                    | 93              | 0.57%         |
| Recreation                       | 3               | 0.02%         |
| Residential                      | 2435            | 15.02%        |
| <b>Residential Garage</b>        | 261             | 1.61%         |
| Residential W/<br>Commercial Use | 10              | 0.06%         |
| Transient Lodging                | 11              | 0.07%         |
| Vacant                           | 12961           | 79.96%        |
| Total                            | 16,210          | 100%          |

Source: City of Houston Land Use Map, per Mat-Su Borough Assessment Office



IM 17-030 OR 17-019





### LAND OWNERSHIP

The Existing Land Ownership map depicts the landownership status for all parcels within the City of Houston's limits. The majority of land is privately owned, about 14,000 acres of the total 16,210 acres. Other large tract land owners include the City of Houston, 420 acres, and the Mat-Su Borough's 1,200 acres. The State of Alaska also owns about 470 acres of land in the city. See Figure 5 Existing Land Ownership.

20



## PUBLIC INFRASTRUCTURE

## PARKS AND RECREATION FACILITIES

Like most of Alaska, access to parks and outdoor recreational facilities is essential to the quality of life for Houston residents and visitors. The Little Susitna River provides outdoor recreation in the form of camping, boating, and fishing. Many of the lakes in Houston are stocked by t