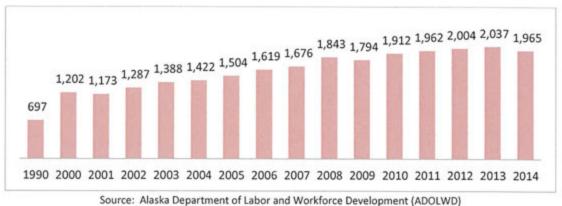

existing transportation system can be found in Chapter 7. Transportation Plan (page 61) of this Comprehensive Plan.











28 CITY OF HOUSTON Comprehensive Plan

# CHAPTER 3: DEMOGRAPHIC OVERVIEW



## POPULATION

The City of Houston has experienced steady population growth over the past two decades. In 2014, Houston's population was estimated at 1,965 residents; nearly triple its 697 residents in 1990 (182 percent growth, see Figure 8). This rate of growth is higher than that of the entire Mat- Su Borough, which grew from 39,683 to 98,063 residents over the same time period (147 percent growth, see Figure 9). Part of this higher growth rate can be attributed to lower land costs, highway improvements that make commuting faster and safer, and the unique rural lifestyle Houston offers.



Figure 8 Houston Populations. 1990 and 2000-2014





### Figure 9 Mat-Su Borough Population, 1990 and 2000-2014

30 CITY OF HOUSTON Comprehensive Plan

> In recent years, population growth rates have slowed in both Houston and the Mat-Su Borough. As shown in Figure 10, Houston grew by 2.6% from 2010 to 2011, but experienced negative growth from 2013 and 2014. On average, Houston grew 0.7% annually since 2011. In comparison, the Borough's population grew 2.5% per year, on average, since 2011 (see Figure 11).



### Figure 10 Houston Annual Population Growth Rate, 2001-2014

Source: ADOLWD



### Figure 11 Mat-Su Borough Annual Population Growth Rate, 2001-2014

Source: ADOLWD



#### Figure 12 Houston Population by Age Category and Median Age, 2000 and 2013

#### MEDIAN AGE

The median a