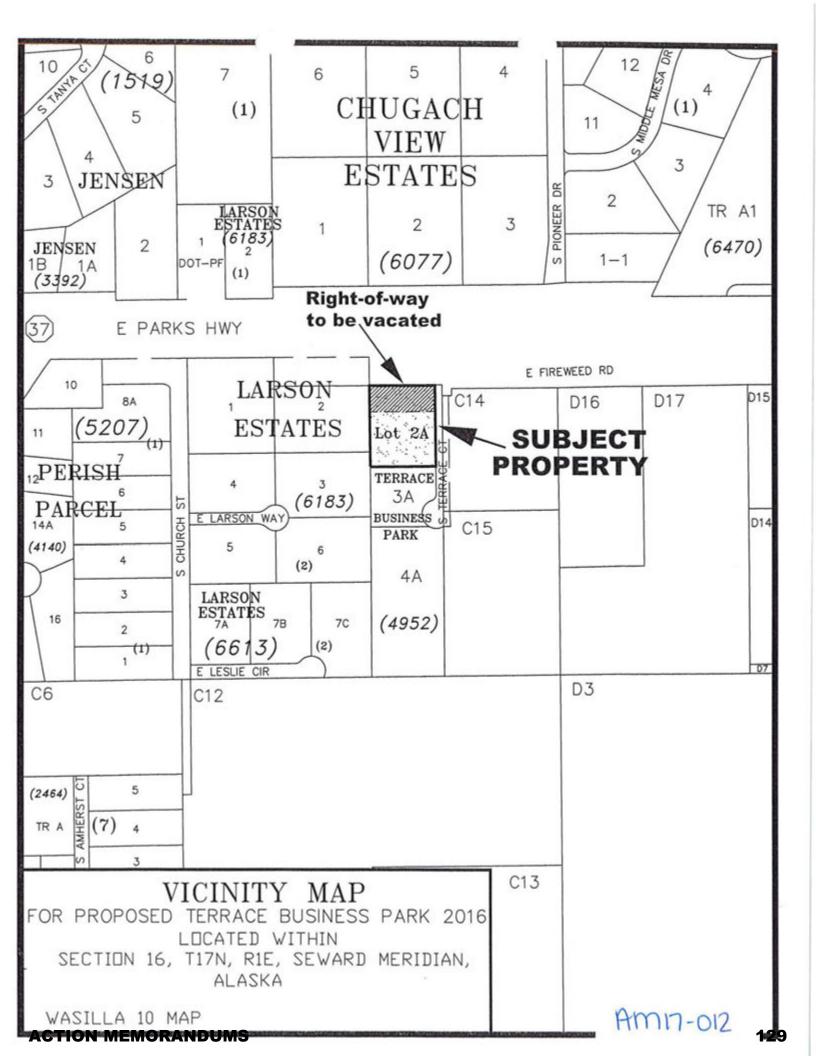

|                      |        |           |                                                                                                                                                                                                                                                                                                                                                  | A<br>D<br>O<br>P<br>T | A<br>M<br>E<br>N<br>D | P<br>O<br>S<br>T<br>P | D<br>E<br>F<br>E<br>A |
|----------------------|--------|-----------|--------------------------------------------------------------------------------------------------------------------------------------------------------------------------------------------------------------------------------------------------------------------------------------------------------------------------------------------------|-----------------------|-----------------------|-----------------------|-----------------------|
| pp. 89-94            |        | a.        | <b>Resolution Serial No. 17-008:</b> A Resolution Amending<br>The Budgets For Project Nos. 10027, 10031, 10140, 45066,<br>45101, And 45268, And Approving The Scope Of Work<br>And Budget For Project No. 10183 To Allow For The<br>Construction Of The New Central Fire Station No. 62,<br>Training Complex And Warehouse.<br>(1) IM No. 17-021 | E<br>D                | ED                    | O<br>N<br>E<br>D      | T<br>E<br>D           |
|                      | C. A   | UDIENCE I | PARTICIPATION (Three Minutes Per Person.)                                                                                                                                                                                                                                                                                                        |                       |                       |                       | 1                     |
|                      | D. C   | CONSENT A | GENDA                                                                                                                                                                                                                                                                                                                                            |                       |                       |                       | 1                     |
|                      | 1      | . RESO    | LUTIONS                                                                                                                                                                                                                                                                                                                                          |                       |                       |                       |                       |
| pp. 95-105<br>Sykes  |        | a.        | Resolution Serial No. 17-012:A Resolution SupportingAlaska State House Bill No. 6, Establishing The JonesvillePublic Use Area. (Sponsored By Assemblymember Sykes)(1)IM No. 17-027                                                                                                                                                               |                       |                       |                       |                       |
| pp. 106-110<br>Beck  |        | b.        | <ul> <li>Resolution Serial No. 17-013: A Resolution Approving</li> <li>State Legislative Priorities For Fiscal Year 2018.</li> <li>(1) IM No. 17-032</li> </ul>                                                                                                                                                                                  |                       |                       |                       |                       |
|                      | 2      | . ACTIO   | ON MEMORANDUMS                                                                                                                                                                                                                                                                                                                                   |                       |                       |                       | 1                     |
| pp. 111-118<br>Beck  |        | a.        | <b>AM No. 17-010:</b> Award Of Bid No. 17-057B, To Wolverine Supply, Inc. In The Contract Amount Of \$1,353,000 To Remove And Replace Windows At Palmer, Houston, And Wasilla Middle Schools And Wasilla High School.                                                                                                                            |                       |                       |                       |                       |
| pp. 119-123<br>Sykes |        | b.        | <b>AM No. 17-011:</b> Award Of Bid No. 17-063B, To North Star Excavation And Asphalt In The Contract Amount Of \$150,561.88 For West Butte Trailhead Parking Lot Improvements.                                                                                                                                                                   |                       |                       |                       |                       |
| рр. 124-130<br>МсКее |        | с.        | <b>AM No. 17-012:</b> Vacate Any Public Interest In The Southerly 90.25 Foot Right-Of-Way Of East Fireweed Road, In Lot 1, Terrace Business Park, Plat No. 1983-32, Located Within Section 16, Township 17 North, Range 1 East, Seward Meridian, Alaska.                                                                                         |                       |                       |                       |                       |
| VIII.                | UNFINI | SHED BUSI | NESS                                                                                                                                                                                                                                                                                                                                             |                       |                       |                       |                       |
| IX.                  | VETO   |           |                                                                                                                                                                                                                                                                                                                                                  |                       |                       |                       | I                     |