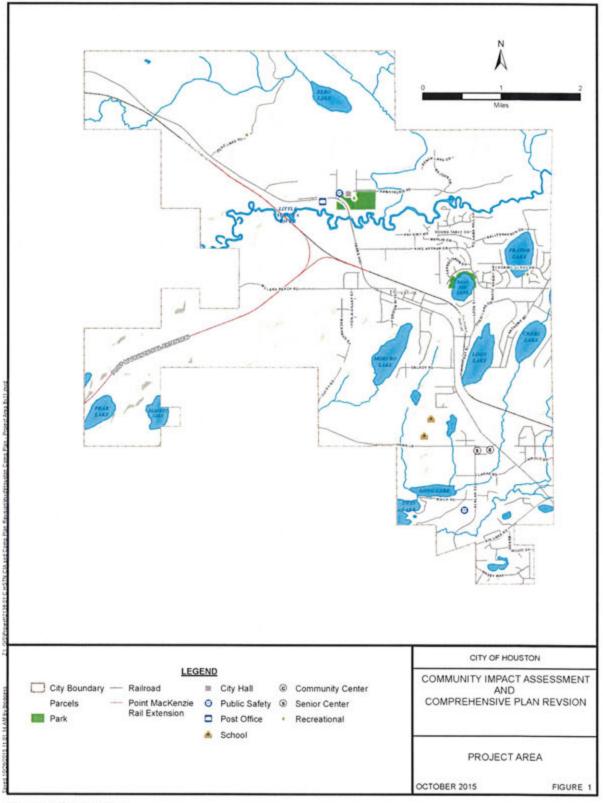

ic involvement for the CIA included meetings with the City of Houston CIA and Comprehensive Plan Revision Steering Committee, public meetings and open houses, newsletters, and a project website. Interviews were conducted as part of the economic analysis for the CIA and Comprehensive Plan Revision and key stakeholders were actively involved in the assessment review process. See Appendix A for Public Involvement materials.

## 1.3 Study Area

The area of study for the Community Impact Assessment is the City of Houston as defined by its existing boundaries, from milepost 52 of the Parks Highway to milepost 62, and includes the newly annexed 1,555 acres of Knikatnu, Inc. land. <u>See Figure 1 City of Houston</u>. The annexation was approved by the Local Boundary Commission on April 15, 2015.



Figure 1 Study Area

Page 1

# 2. COMMUNITY PROFILE

The community profile establishes an understanding of the City of Houston's history, existing conditions, anticipated conditions, and of the values residents of the community hold. An understanding of these community elements provides the basis for determining potential affects any given transportation action may have on the City of Houston.

## 2.1 Community History and Background

Houston, Alaska was first listed on a 1917 blueprint Alaska Railroad map as "Houston Siding," named after Tennessee Congressman William Cannon Houston. The City's origins began with natural resource development and the Herning Trail (now Willow Creek Sled Trail) for freighting supplies to the Willow Creek Mining District, according to the State of Alaska's