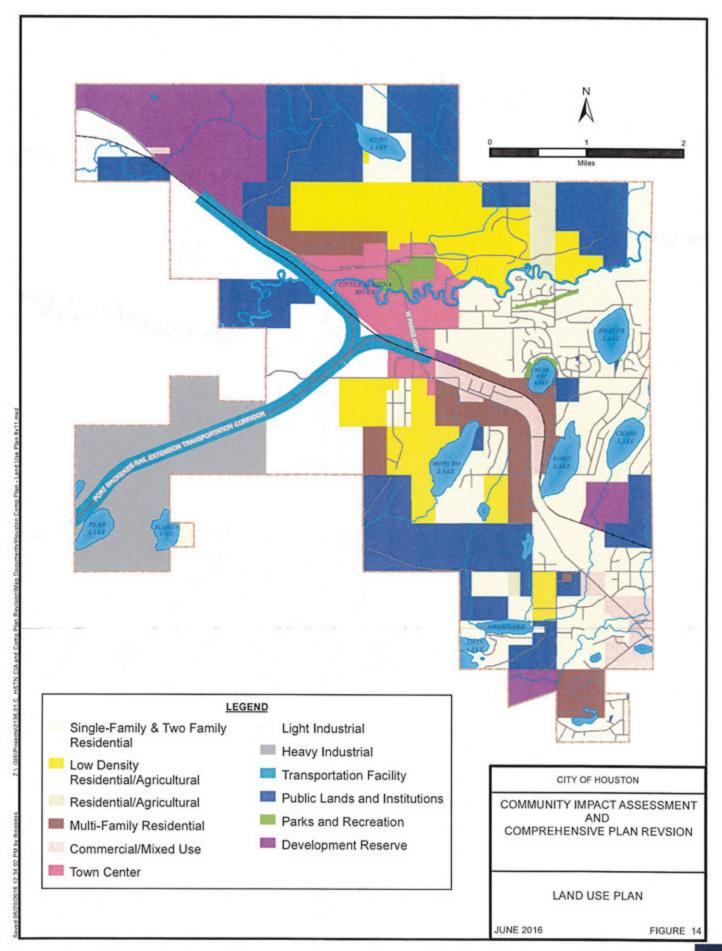

om the 1982 City of Houston Comprehensive Plan.



### DEVELOPMENT RESERVE

The Development Reserve classification is applied to areas that are generally suitable for development but whose location and lack of facilities and lack of projected demand make near-term and intermediate term development uncertain. Residential large-lot development is allowed by right but a planning process with a proposed rezoning to an active zoning district should occur prior to development.



### MAJOR ROADS AND STREETS

The Land Use Plan Map illustrates major roads using a black line symbol as a visual geographic reference. The Transportation Plan Map in coordination with the MSB's Long-Range Transportation Plan designates the existing and future transportation network.

See Figure 14 Land Use Plan Map.





### INTRODUCTIONS



## CHAPTER 7: TRANSPORTATION PLAN



64 CITY OF HOUSTON Comprehensive Plan

### STATUS OF THE TRANSPORTATION SYSTEM

### THE PARKS HIGHWAY

The City of Houston is approximately 7.5 miles west along the Parks Highway from the City limits of Wasilla, appromimately 50 road miles north of Anchorage, and approximately 300 miles south along the Parks Highway from the city limits of Fairbanks, Alaska. The Parks Highway is part of the Federal Highway's interstate road network. The eastern edge of the city limits of Houston includeds the intersection of Big Lake Road, with the first commercialized mile of Big Lake Road lying within the jurisdiction of Houston.

The Parks Highway is a 2-lane, undivided facility with 12 foot lanes, 8 foot paved shoulders and a 200 foot wide rig