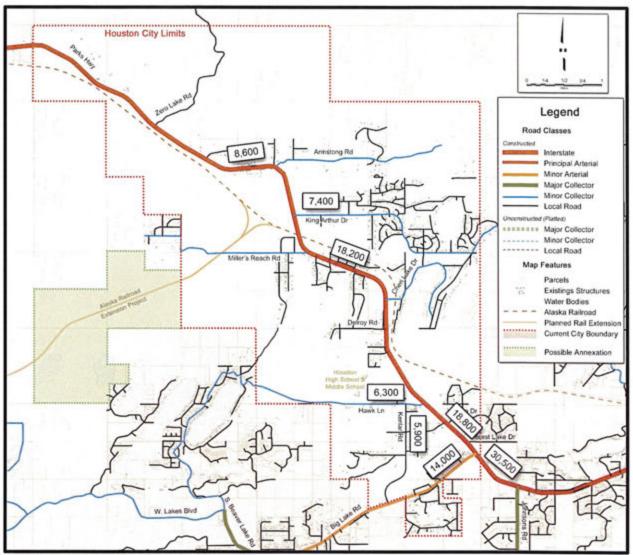

e network of the MSB and MOA from north of Willow all the way to Girdwood and east as far as the community of Sutton on the Glenn Highway. This model has been used to analyze the traffic impacts of the Knik Arm bridge project as well as the Highway-to-Highway project in downtown Anchorage and various Wasilla Bypass alternative corridors.

The model generates traffic volumes based on socio-economic background data such as population, income level, employment in various work sectors, and school enrollment, as well as a number of special generators such as hotels and airports.

The results of the model were used as a baseline for recommendations and for judging project impacts.

Figure 1 on page 4 presents a diagram of the City of Houston with 2035 AADTs for key roadways taken from the TDM.



Figure 1 - Projected 2035 Demand Volumes

Note that the above figure shows a planned extension of the Alaska Railroad (ARR) which would link to the existing rail line within Houston city limits.

#### 4 Performance Estimates

One key concern which has arisen from this analysis is the potential 2035 traffic volumes between Big Lake Road and King Arthur Road. These volumes were presented earlier in Figure 1 above. The travel demand model used in this analysis indicates that the volumes north of Big Lake will grow to about 18,500 AADT in the horizon year. Currently these road segments carry 7,000 AADT. This increase is partially a result of the inclusion of the proposed Knik Arm Bridge and Wasilla Bypass Road alternatives in the TDM which would pull additional traffic from Anchorage and Was