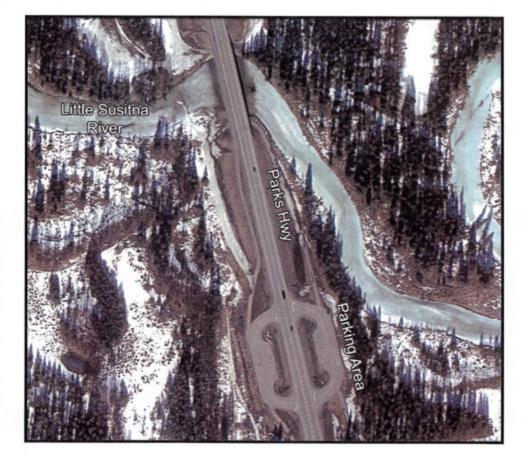

ia Kiowa Street which leads to Big Lake and King Arthur Drive to the east which accesses the Meadow Lakes Loop and Pittman Road areas. Additionally, Big Lake Road leads west into Big Lake.

There are currently no signalized intersections within the city.

### **Little Susitna River**

The Parks Highway crosses the Little Susitna River at approximately MP 57. On the south side of the river crossing there is a parking area on either side of the Parks Highway. This parking area provides river access and connects to the separated pathways that are on both sides of the Parks Highway. The parking areas provide ten marked parking spaces per side with additional pull offs for RVs and trailer equipped trucks. Figure 8 shows a map of the Little Susitna River crossing and the nearby parking area.





# Figure 8. Alaska Railroad Separated Grade Crossing of the Parks Highway

## **Road Functional Classifications**

A functional classification system is a method of identifying the intended use of a road or corridor. It is an important planning level tool to facilitate clear communication about road networks between different agencies, designers and the public.

The function of a road typically falls somewhere between the conflicting purposes of mobility (high speed mobility through a region) and access (lower speed movements with frequent turns to adjacent parcels). Figure 9, illustrates the mobility and access balance for each functional class.



Figure 9. Functional Classification: Mobility and Access Relationship

Both ADOT&PF and the MSB manage road networks that fall within the Ci