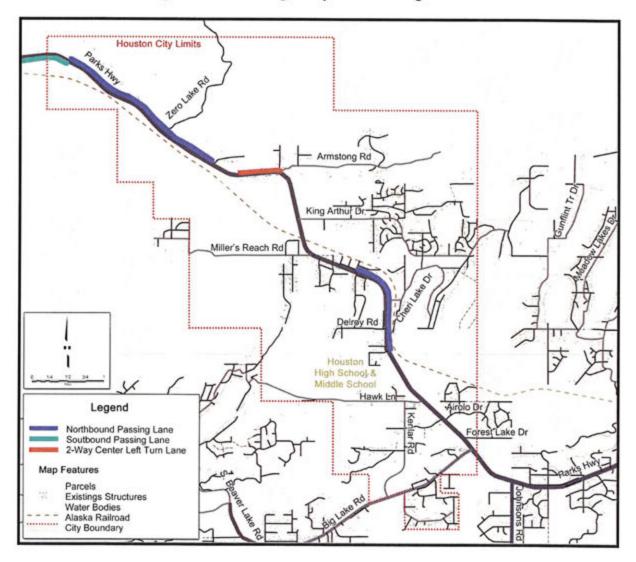

and a northbound left turn lane, in addition to their single through lanes. Big Lake Road has a left turn lane, and a separate right turn lane. The right turn lane off of Big Lake Road onto the Parks Highway enters its own added southbound

lane that continues south out of Houston's city limits and merges with the through lane at Johnson's Road.

The intersection of the Parks Highway and Cheri Lake Road has both a northbound right turn lane and a south bound left turn lane onto Cheri Lake Road.

The northbound approach to the intersection of Armstrong Road develops a left turn lane within the median which services access to a frontage road leading to various storefronts parallel to the Parks Highway. North of this intersection is the start of the 3,000 foot long CTWLTL shown in Figure 7.





## **City of Houston Road Network Layout**

The City of Houston's road network branches east and west from the Parks Highway, which operates as a backbone for the regional network. The Parks Highway is the only arterial level roadway within the city limits. The remaining roads are either local roads providing access to the surrounding lots, or collector roads that provide access to and from the Parks Highway.

A majority of the parcels within the city limits of Houston access the Parks Highway within the city limits of Houston. Alternative access out of the city is available to the west via Kiowa Street which leads to Big Lake and King Arthur Drive to the east which accesses the Meadow Lakes Loop and Pittman Road areas. Additionally, Big Lake Road leads west into Big Lake.

There are c