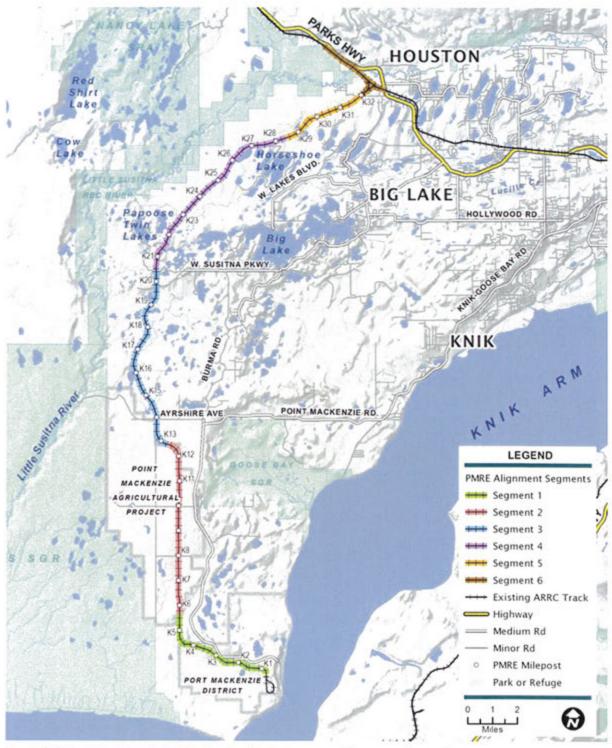

Port MacKenzie Rail Extension route was developed from the 2003 Matanuska-Susitna Borough Rail Corridor Study, the 2007 Port MacKenzie Rail Corridor Study, and the 2011 Environmental Impact Statement which recommended the proposed route for the Rail Extension.

Construction of the Extension began in 2013 and in 2014 the embankment was complete and rail was installed for Section 6 of the Extension, from Miller's Reach Road to the ARRC mainline, see <u>Figure 8</u>. Segment 5 of the Rail Extension, beginning north of Muleshoe Lake and connecting to Segment 6 at Miller's Reach Road, passes Houston Lake Loop Trail, Horseshoe Lake and a private access road. This segment is fully funded and embankment construction is anticipated to be completed in the fall of 2015.



Page 21

## INTRODUCTIONS



Figure 8. Port MacKenzie Rail Extension Project, sourced from portmacrail.com

Page 22

## 3.4 Alternative 4: Port MacKenzie to Parks Highway Roadway Corridor

## Introduction and Background

Port MacKenzie is a growing facility and economic asset to the Mat-Su Borough, Anchorage Municipality, and the state of Alaska. Surface transportation access is essential for the port's success and a rail line extension from Point MacKenzie to the Alaska Railroad's (ARR) mainline is being developed. The rail extension's terminus with the ARR mainline is in the City of Houston. A roadway corridor from Port MacKenzie to the Parks Highway has not yet been decided and the City of Houston's CIA will assess a roadway alternative included in past corridor studies which falls within city boundaries.

Source