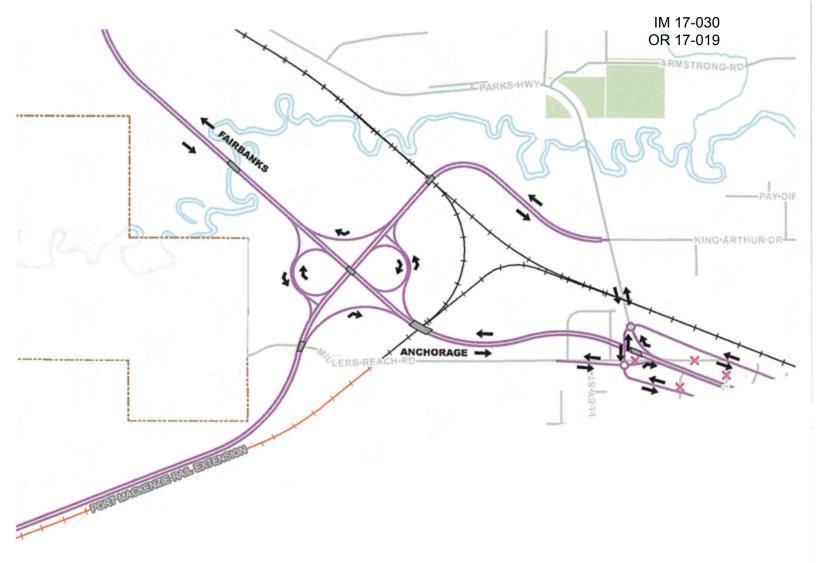

ittle Susitna River and existing businesses. However, relocating the highway away from existing businesses could have a negative impact in the form of fewer customers. This result could be mitigated with signage directing travelers to the town center businesses, as well as strategic on/off ramps at the existing Parks Highway at either end of the bypass. The development of streetside or other public parking venues in the Town Center is encouraged.

#### EFFICIENT AND SAFE FREIGHT MOVEMENT

Through traffic traveling on the bypass would do so at a higher speed (greater than 55 mph) without the inherent safety risks presented by multiple driveways/intersections. Also, depending on the final alignment of the bypass, up to three horizontal curves could be eliminated or flattened significantly.



### INTERCHANGE

With the construction of the "Port-to-Parks" highway, Houston will be the site of a major highway convergence. In order to provide safe and efficient access, a grade separated interchange is envisioned in the undeveloped land bordered by the Little Susitna River on the north, railroad tracks to the east and south, and the city boundary to the west.

A partial cloverleaf was initially recommended, even though an eventual project will need to complete a detailed evaluation of available interchange types. The Parks Highway would be elevated, with bridges spanning new frontage roads near Millers Reach Road, the Port MacKenzie Rail Link, Little Susitna River, and the railroad mainline. Areas north of the railroad tracks would be linked to the interchange with a new road, incl