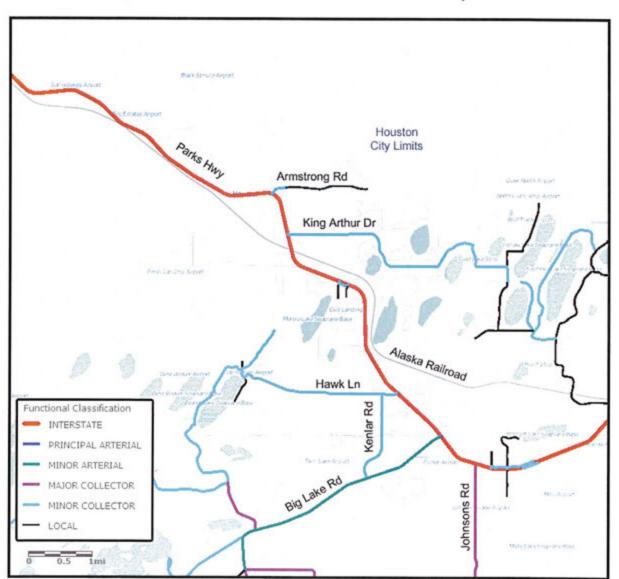

access (lower speed movements with frequent turns to adjacent parcels). Figure 9, illustrates the mobility and access balance for each functional class.



Figure 9. Functional Classification: Mobility and Access Relationship

Both ADOT&PF and the MSB manage road networks that fall within the City of Houston. Each of these agencies individually identifies functional classifications for roads that they own and maintain or that are adjacent to their roadways.

### **ADOT&PF Classifications**

ADOT&PF publishes functional classifications in a Geographic Information Systems (GIS) database. The current system was updated as part of a 2011 Functional Classification Update project following the 2010 census. Figure 10 shows the functional classifications identified in the 2011 study by ADOT&PF.



Figure 10. ADOT&PF Functional Classification System

Source: ADOT&PF 2011 Functional Classification System Update GIS viewer

IM 17-030 OR 17-019

### **MSB Classifications**

The Borough maintains a database of roads within the MSB which includes functional classification definitions. A current study of this database is in the process of reapplying functional classification criteria to update the definition of road classes on the collector and local road level. Figure 11 shows the functional classifications currently identified in the MSB system.



Prepared by R&M Consultants, Inc. for City of Houston



Figure 11. MSB Functional Classification System



### **Traffic Volumes**

Historical traffic volume estimates on road segments within the limits of Houston are collected by both the