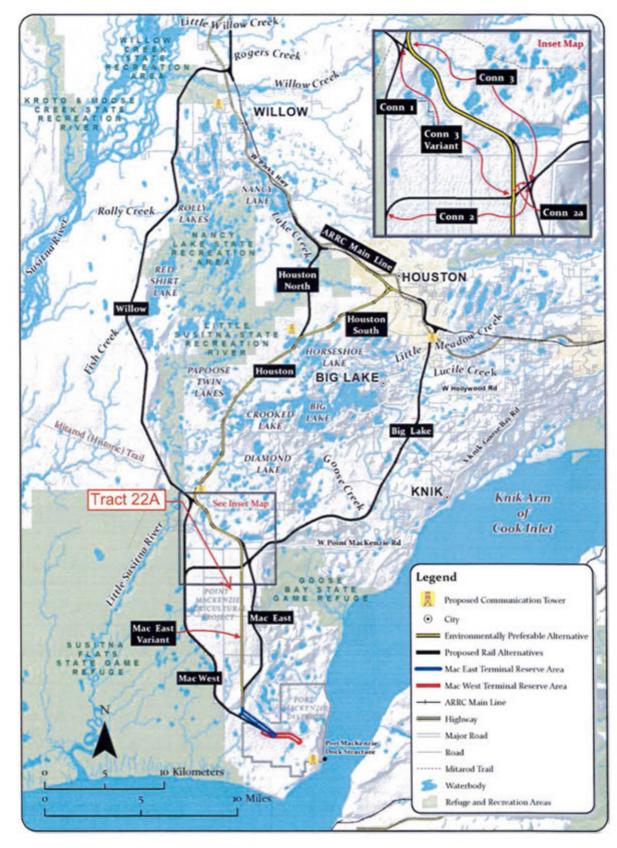

Reappropriation Of \$25,000 From The Alpine Road Service Area No. 31 Fiscal Year 2017 Operating Budget, Fund 285, To Fund 410, Project No. 30051, For Alpine Road Service Area No. 31

- pp. 140-144 Ordinance Serial No. 17-016: 3. An Ordinance Amending MSB 5.25.145, To Annex Property In The Carney Road Area Into The West Lakes Fire Service Area No. 136.
- Resolution Serial No. 17-011: A Resolution Finding The pp. 145-146 a. Annexation Of Properties In The Carney Road Area Into The West Lakes Fire Service Area No. 136 Serves The Public Interest Without The Placement Of The Question On The Ballot. (Sponsored By Assemblymember Doty) (1)IM No. 17-026
- pp. 147-179 Ordinance Serial No. 17-018: An Ordinance Authorizing The 4. Beck Borough To Issue Areawide General Obligation Bonds, In One Or More Series, To Finance The Construction, Acquisition, Improvement, And Equipping Of Parks And Recreational Capital Facilities, And Related Capital Improvements In The Borough; Fixing Certain Details Of Such Bonds; And Authorizing Their Sale.
  - IM No. 17-029 a.
- pp. 180-576 Ordinance Serial No. 17-019: An Ordinance Amending 5. Kowalke 15.24.030(B)(5), Updating The City Of Houston MSB Comprehensive Plan. IM No. 17-030 a.
- pp. 577-600 6. Ordinance Serial No. 17-020: An Ordinance Authorizing The Mayfield Borough Manager To Sign All Documents Necessary To Dispose Of The Borough-Owned Excess Land Acquired For The Port Mackenzie Rail Extension Project, Described As Tract 22A, Alaska State Land Survey No. 80-111, Recorded As Plat No. 82-80, Palmer Recording District, Third Judicial District, State Of Alaska, To Be Placed In An Upcoming Land Sale With A Minimum Bid Amount Of \$650,000. IM No. 17-028 a.