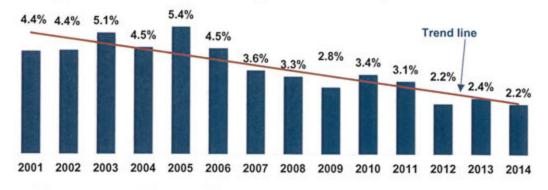

th rate of slightly more than 3.6% to less than 2% by 2035.



#### Figure 2: Mat-Su Borough Population, 1990 and 2000-2014

McDowell Group projects Houston's population growing at a similar rate of approximately 2% over the current period to 2015. With this growth rate, Houston is projected to grow to slightly more than 3,100 residents in 2035, which is an increase of around 50% from current population levels.

In recent years, population growth rates have slowed in both Houston and the Mat-Su Borough. As shown in Figure 3, Houston grew by 2.6 percent from 2010 to 2011, but experience negative growth from 2013 and 2014. On average, Houston grew 0.7 percent annually since 2011. In comparison, the Borough's population grew 2.5 percent per year, on average, since 2011 (see Figure 4).









Figure 4: Mat-Su Borough Annual Population Growth Rate, 2001-2014



#### **Population Projections**

This analysis provides population projections for Houston, based on extending past trends into the future. This methodology differs from a forecast, which would account for economic and other factors with the potential to affect population change. Forces that may affect population growth in Houston over the next 20 years include the following:

 Economic conditions in Alaska, including factors such as oil prices, gas line development, and other events in the oil and gas industry (responsible for about a third of Alaska's economy). In

general, increases in economic activity are accompanied by increases in population. Conversely, if economic activity contracts, population growth tends to