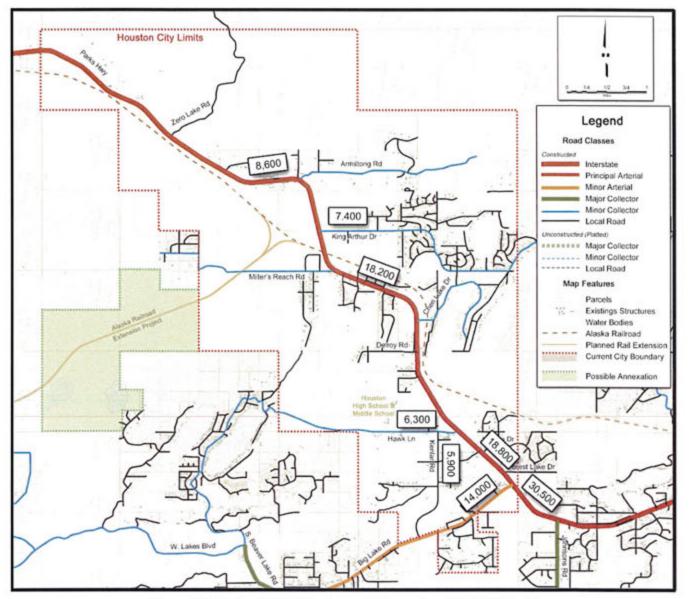

nary work including right-of-way acquisitions. Full funding, through a loan with the federal Transportation Infrastructure Finance and Innovation Act (TIFIA), has not been acquired. The Knik Arm Bridge project will also need future funding grants from the state of Alaska to pursue limited right of way requirements.

The Knik Arm Bridge project is included in the AMATS Metropolitan Transportation Plan and regional Travel Demand Model as a constructed project by 2035. Construction of the Knik Arm Bridge could have impacts on traffic volumes experienced by the City of Houston in the future, but growth and increases in traffic along the Parks Highway especially is anticipated to still increase to levels where highway improvements would be recommended.



73 CITY OF HOUSTON Comprehensive Plan



Figure 16. Projected 2035 Traffic Demand Volumes from ADOT&PF Travel Demand Model

### RECOMMENDATIONS

All recommendations identified in this Transportation Plan element of the City of Houston's Comprehensive Plan support the following community values regarding transportation:

There is a need to increase safety, accessibility, and mobility through much of the city with improvements benefiting all users, including pedestrians, bicyclists, and other nonmotorized users, while maintaining the community character.

The objectives, policies, and strategies identified to achieve the overall Transportation Goal were developed from the community's core values and identified in Chapter 5: Community Guidelines for Growth.

The following Transportation Plan Recommendations coincide with these goa