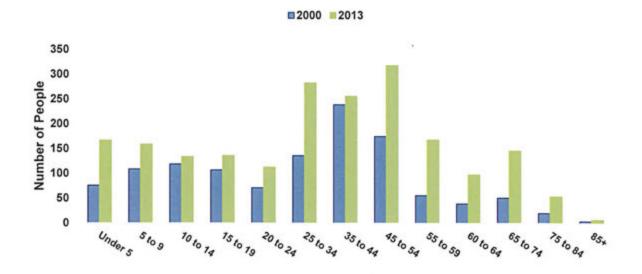

ars | 119        | 144        | 134        |
| 15 to 19<br>years | 107        | 154        | 136        |
| 20 to 24<br>years | 71         | 125        | 113        |
| 25 to 34<br>years | 136        | 241        | 283        |
| 35 to 44<br>years | 239        | 252        | 256        |
| 45 to 54<br>years | 175        | 343        | 318        |
| 55 to 59<br>years | 56         | 120        | 168        |
| 60 to 64<br>years | 39         | 87         | 98         |
| 65 to 74<br>years | 51         | 122        | 146        |
| 75 to 84<br>years | 20         | 36         | 54         |
| 85+ years         | 4          | 6          | 7          |
| Median Age        | 34.1 years | 35.4 years | 36.1 years |

# Table 4. Houston Population by Age Category and Median Age,2000, 2010, and 2013



# Figure 6. Houston Population by Age Category and Median Age, 2000 and 2013

## Race

Approximately 87 percent of Houston's population self-identifies as White. This compares to Alaska overall at 67 percent and Mat-Su Borough's 85 percent. More than 9 percent of Houston residents identify themselves as being multi-racial. American Indian and Alaska Native is the third largest group at 4 percent.

# Table 5. Houston Race Categories, 2000, 2010, and 2008-2012 Five-Year Average

| Race                              | 2000 | 2010 | 2008-<br>2012 | 2008–2012<br>Margin of<br>Error |
|-----------------------------------|------|------|---------------|---------------------------------|
| White                             | 84%  | 82%  | 87%           | +/-4%                           |
| Two or m