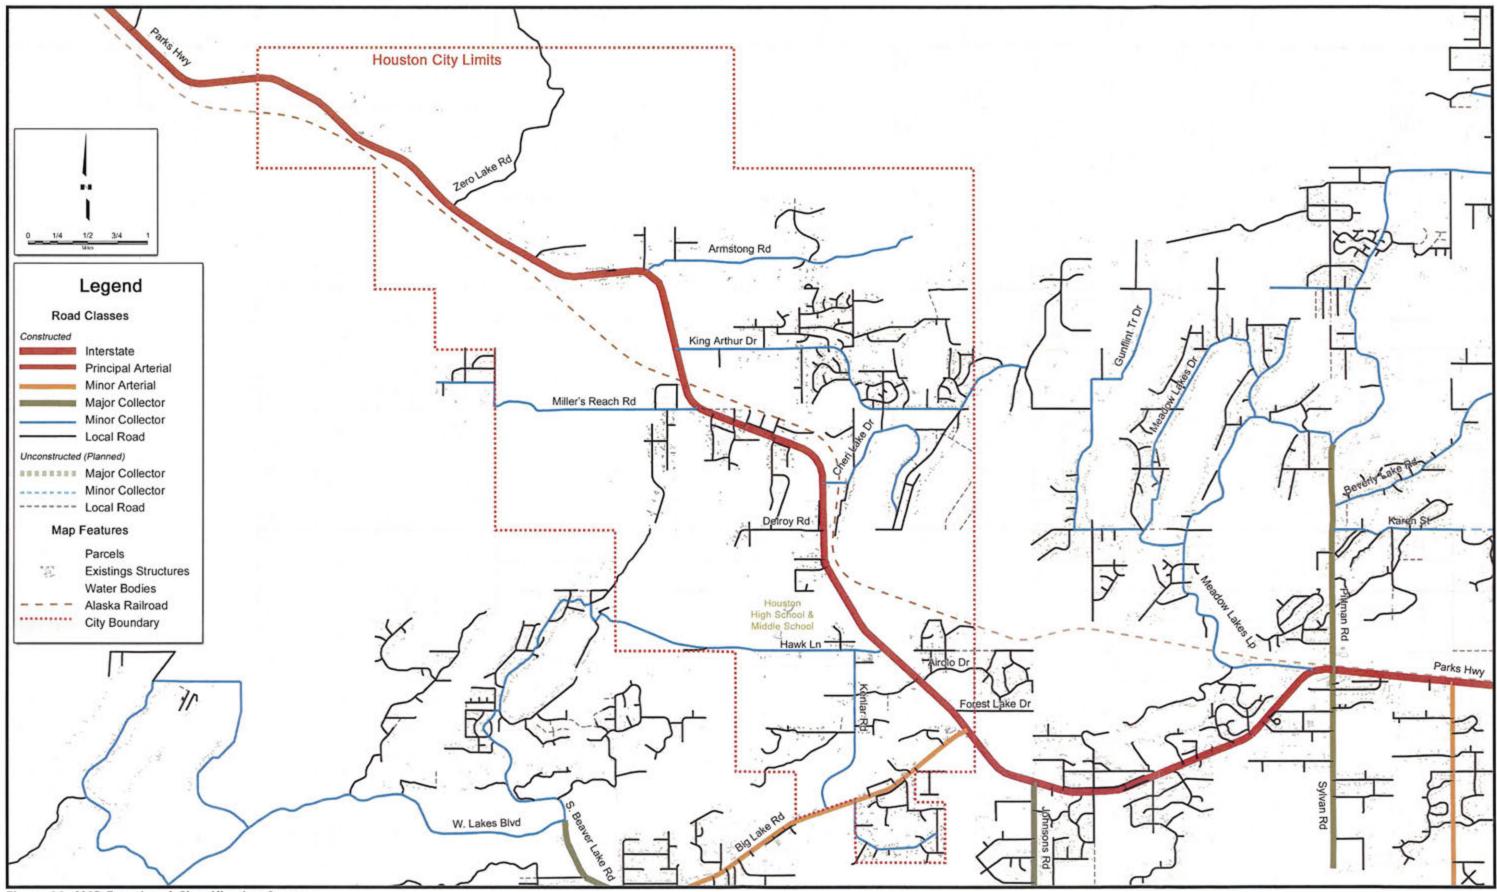

as updated as part of a 2011 Functional Classification Update project following the 2010 census. Figure 10 shows the functional classifications identified in the 2011 study by ADOT&PF.



Figure 10. ADOT&PF Functional Classification System

Source: ADOT&PF 2011 Functional Classification System Update GIS viewer

IM 17-030 OR 17-019

### **MSB Classifications**

The Borough maintains a database of roads within the MSB which includes functional classification definitions. A current study of this database is in the process of reapplying functional classification criteria to update the definition of road classes on the collector and local road level. Figure 11 shows the functional classifications currently identified in the MSB system.



Prepared by R&M Consultants, Inc. for City of Houston



Figure 11. MSB Functional Classification System



### **Traffic Volumes**

Historical traffic volume estimates on road segments within the limits of Houston are collected by both the ADOT&PF and the MSB, for different roads depending on ownership. These agencies each count traffic in the summer months and then convert the data into an estimated average annual daily traffic (AADT) value.

### **DOT&PF Volume Counts**

Historical AADTs as shown in Figure 12, presents data showing the calculated growth rate history between the oldest recorded AADTs (1996) and the most recent (2012).

Note that, historically, the Parks Highway traffic volumes are almost evenly split between Big Lake Road and the Parks Highway, as traffic proceeds north in the direction of Houston. However, the growth on the