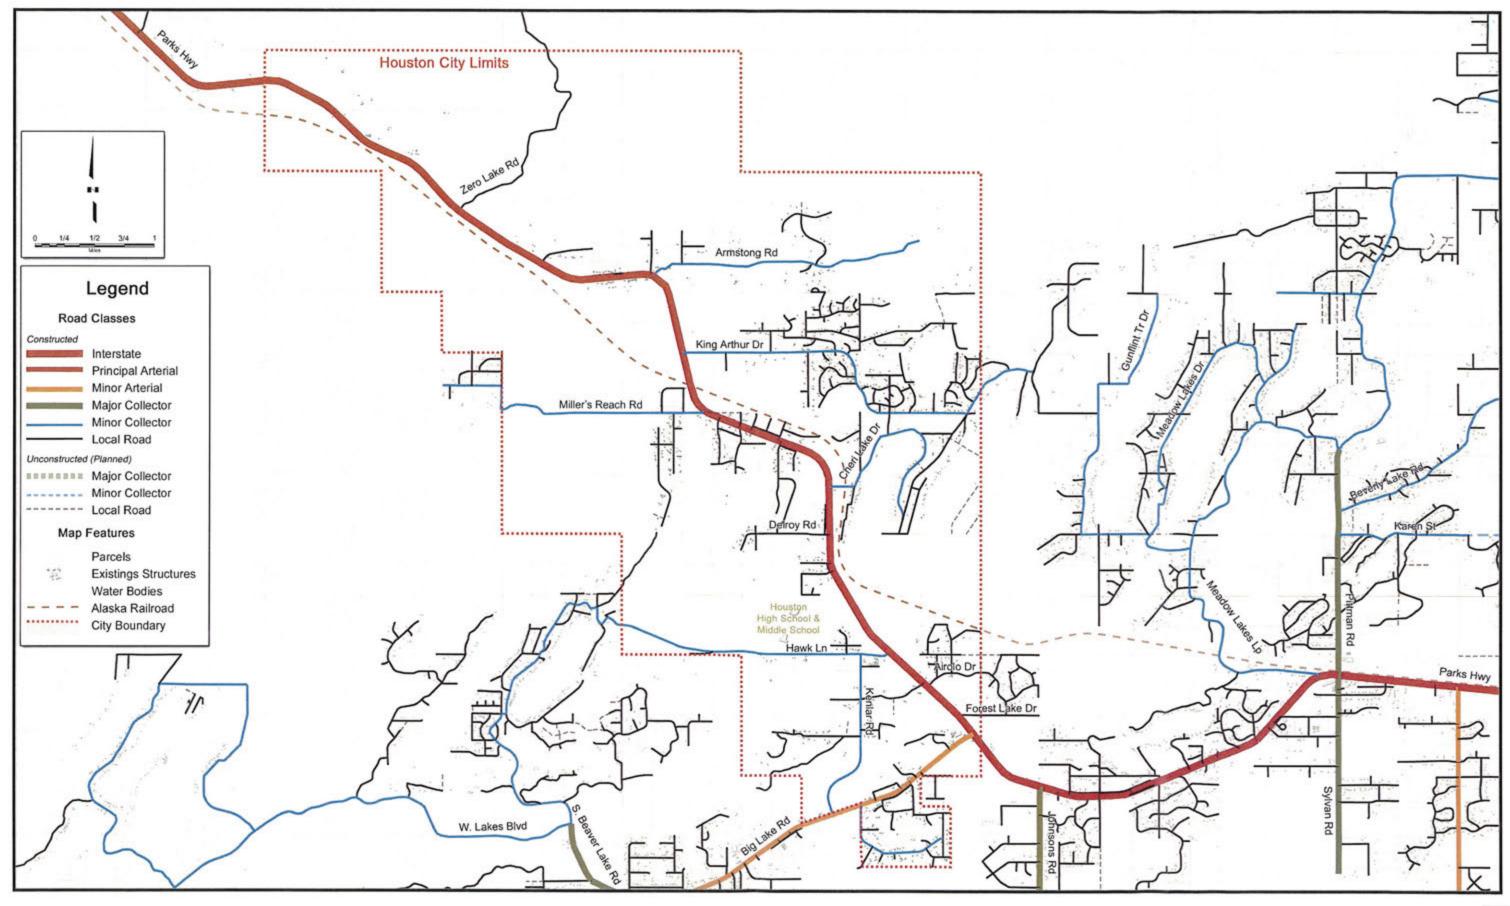

ic Works Department.

### ALASKA RAILROAD

The Alaska Railroad Corporation (ARRC) generally parallels the Parks Highway corridor throughout the limits of the City of Houston. To the southeast the railroad is on the north side of the highway. The Parks Highway crosses the railroad at a separated grade crossing at approximately milepost 56.5. The separated grade crossing includes a rail bridge that proceeds over the Parks Highway. On the northwest end of the city the rail corridor is on the south side of the highway.

A rail extension from the mainline in Houston to the port at Point MacKenzie is currently under construction. A "Y" junction at the mainline south of the Little Susitna River and the rail spur continuation southwest through the industrial zoned land in Houston has been built.





### 67 CITY OF HOUSTON Comprehensive Plan

#### PEDESTRIAN PATHWAYS AND NON-MOTORIZED USE

There is a separated pedestrian pathway on the south side of the Parks Highway that begins east of the Houston city limits and ends at Mile Post 58 within Houston. There is a second pathway on the north side of the Parks Highway that begins at the intersection of the Parks Highway and Cheri Lake Road and continues west beyond the city limits.

There is an established recreation area with a trailhead located at mile 59 of the Parks Highway off of Zero Lake Road. The Houston/Willow Creek Sled Trail provides access to Hatcher Pass recreation area year round and the Zero Lake Trailhead has parking for approximately 60 vehicles and trailers and provides restroom facilities.

The majority of trails in