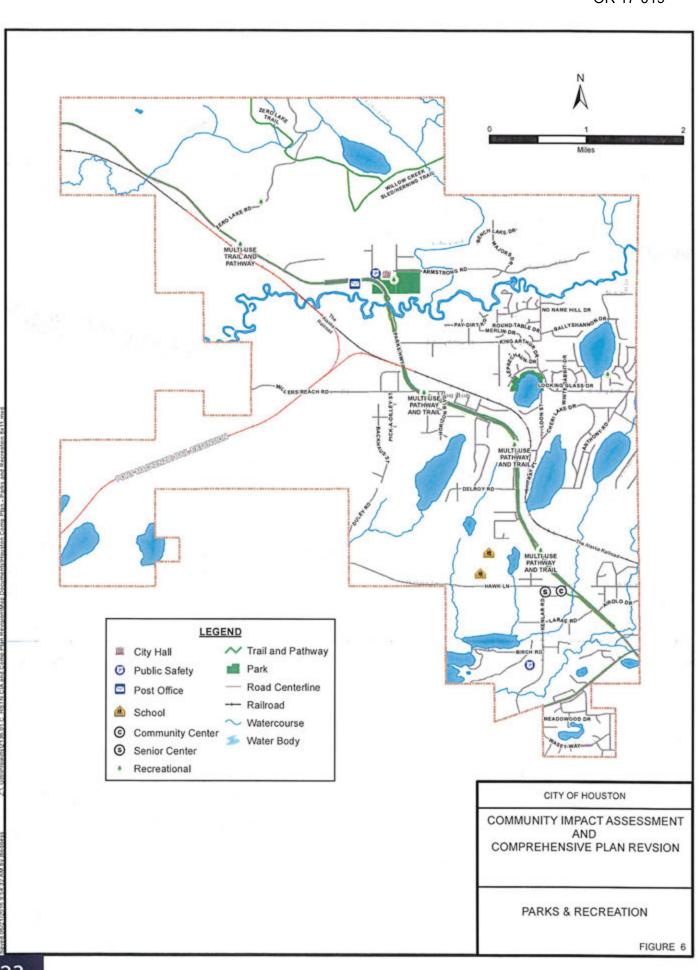

which includes a cafeteria, recreation room, and an office.

There are no public libraries in Houston, although the Mat-Su Borough does have libraries in the neighboring communities of Big Lake and Willow. There are libraries available to students at the Houston High School and Middle School. Public libraries are also located in Wasilla, Palmer, Sutton, Talkeetna, and Trapper Creek.

The Big Lake Country Club, founded in 2000, is a 24-hour services provider for developmentally delayed and emotionally challenged adults. The main campus is located in Houston and provides daily support, monitoring and supervision for adults in need. A fenced and secure facility, amenities include a group home and cabins, a game room, kitchen and meals, and a horse facility for therapeutic horseback riding.



### 23 INTRODUCTIONS

IM 17-030 OR 17-019



### PUBLIC SCHOOLS

Houston is located within the Matanuska-Susitna Borough School District, which consists of 45 schools. There are no elementary schools within the municipal boundaries of Houston; Big Lake, Willow, and Meadow Lakes elementary schools serve the city's elementary school age children. Houston Middle/High School Complex located on Hawk Lane has students from grades six through twelve. Bus service is provided for all public schools in the Houston area.



### PUBLIC SAFETY FACILITIES AND SERVICES

The City of Houston Emergency Services building is located at Mile 57.3 of the Parks Highway. The building houses the Houston Fire Department and unstaffed Police Department facilities. The Emergency Services building serves as Houston