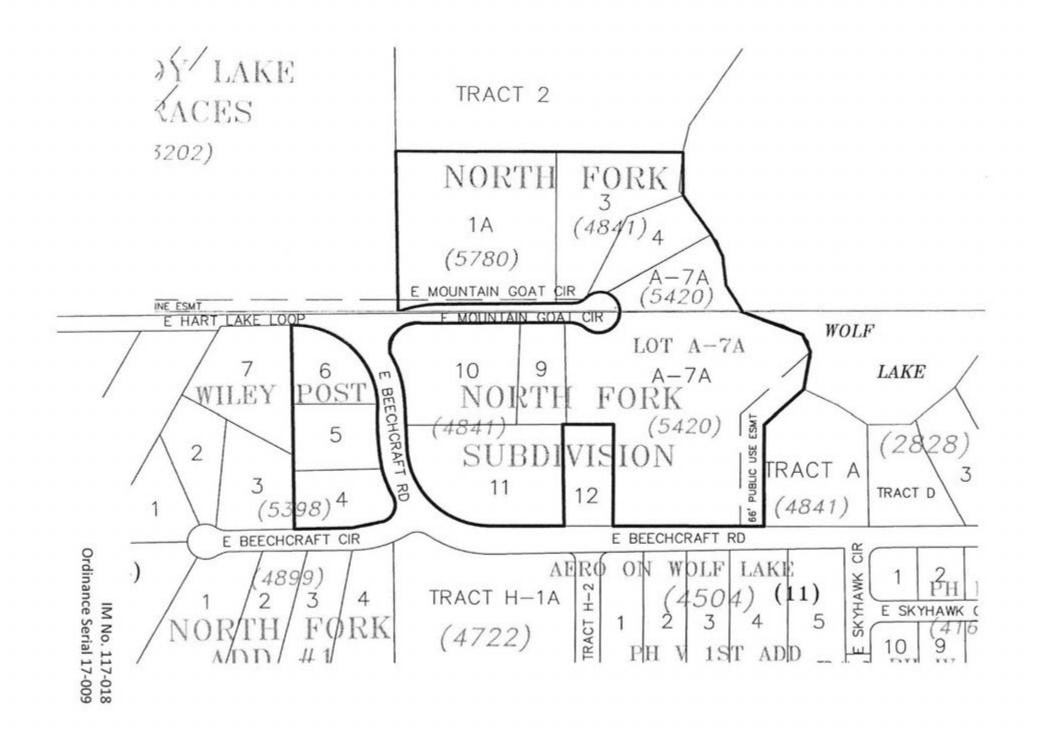

- B. INTRODUCTIONS (For public hearing 03/21/17, Assembly Chambers)
- pp. 601-611 Mayfield
- 1. **Ordinance Serial No. 17-008:** An Ordinance Creating West White Birch Drive Road Paving Local Improvement District No. 588, Approving The Improvement Plan For The District, Authorizing The Manager To Proceed With The Improvement, And Assessing Equally Among The Properties Within The District The Costs Of The Improvement.
  - a. IM No. 17-017
- pp. 612-622
  Doty
  2. Ordinance Serial No. 17-009: An Ordinance Creating East Mountain Goat Circle Road Paving Local Improvement District No. 591, Approving The Improvement Plan For The District, Authorizing The Manager To Proceed With The Improvement, And Assessing Equally Among The Properties Within The District The Costs Of The Improvement.
  a. IM No. 17-018
- 3. Ordinance Serial No. 17-010: An Ordinance Creating A Portion Of Doc McKinley Avenue Natural Gas Local Improvement District No. 592, Approving The Improvement Plan For The District, Authorizing The Manager To Proceed With The Improvement, And Assessing Equally Among The Properties Within The District The Costs Of The Improvement.
  a. IM No. 17-019
- pp. 634-644
  Mayfield
  4. Ordinance Serial No. 17-011: An Ordinance Creating West Ord Lane Natural Gas Local Improvement District No. 594, Approving The Improvement Plan For The District, Authorizing The Manager To Proceed With The Improvement, And Assessing Equally Among The Properties Within The District The Costs Of The Improvement.
  a. IM No. 17-020
  - C. MAYORAL NOMINATIONS AND APPOINTMENTS
- pp. 645-703 1. VACANCY REPORT
  - D. OTHER NEW BUSINESS
  - E. REFERRALS (For Referral To The Planning Commission For 90 Days Or Other Date Specified By The Assembly)
  - XI. RECONSIDERATION
  - XII. MAYOR, ASSEMBLY, AND STAFF COMMENTS