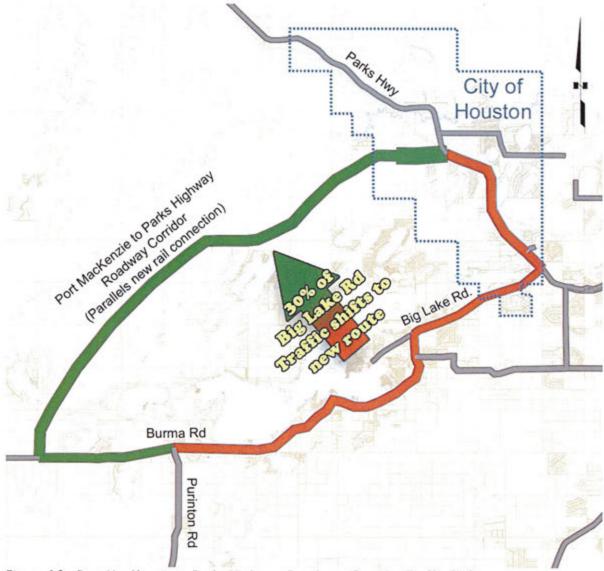

esent, and reasonably foreseeable future actions.

### **Traffic and Circulation Impacts**

### Direct and Indirect Impacts

The traffic impacts would not be highly significant when compared to the current system. The existing distance from Millers Reach Road to the intersection of Purinton and Burma is approximately 15 miles via Big Lake Road. The alternative corridor between these same two points would be approximately 16 miles. Therefore, the benefit for travel would be exclusively based on the fact that the new route would have a design speed of 65 mph, compared to Big Lake Road which is currently posted at 55 mph, and the reduced turbulence of adjacent access along Big Lake Road and the avoidance of existing and future traffic signals or roundabouts in Big Lake. See Figure 12 below.



Figure 12. Port MacKenzie to Parks Highway Roadway Corridor Traffic Shift

Likely effects of a new and improved route between Port MacKenzie and Houston include a shift of traffic volumes from Big Lake to Houston of about 4,000 vehicles per day, which is approximately 30% of the daily traffic on Big Lake Road. A large percentage of the heavy 10 vehicle trips on Big Lake Road would be included in this shifted traffic, particularly after the construction of the proposed Knik Arm Bridge. The decrease in travel time using the new route, if the travel speed is 65 mph, is approximately 5 minutes, considering side street friction and intersection delay due to signals and roundabouts. See Appendix C Traffic Impacts of Major Planning Projects

### Cumulative Impacts

This alternative could result