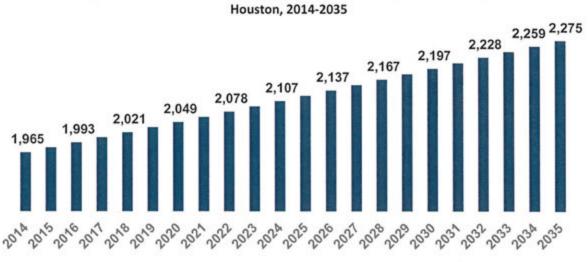

as Alaska's current state government budget deficits or low oil prices in general).

For purposes of this study, three growth projections have been defined, including low-case, mid-case, and high-case projections. These projections are described, below.

#### Low Growth Scenario

The Low Growth Scenario assumes Houston's projected growth between 2014 and 2035 will be similar to the recent 4-year (2011-2014) average annual growth of 0.7 percent. Under this scenario, Houston's population will grow by 310 persons between 2014 and 2035, for an overall growth rate of 16 percent during that time period (see Figure 5). Based on an average of 2.6 persons per household (2010 Census), this growth would indicate 119 new housing units would be needed to accommodate this population growth by 2035.







Source: McDowell Group estimates

#### Mid Growth Scenario

The Mid Growth Scenario applies a growth rate at the mid-point between those used in the high and low growth scenarios (see Table 3). Under this scenario, it is estimated that Houston's population will grow by 639 persons between 2014 and 2035, or 33 percent growth overall (see Figure 6). Based on an average of 2.6 persons per household, this growth would indicate 246 new housing units would be needed to accommodate this population growth by 2035.

| Years     | Annual Growth Rate |
|-----------|--------------------|
| 2014-2017 | 1.54%              |
| 2017-2022 | 1.45%              |
| 2022-2027 | 1.35%              |
| 2027-2032 | 1.26%              |
| 2032-2035 | 1.16%              |

Source: McDowell Group calculations