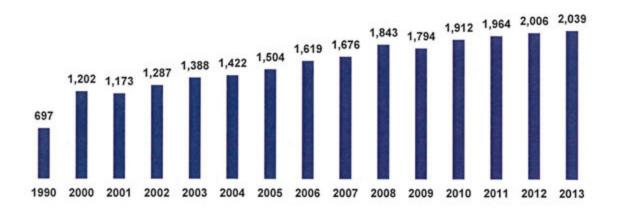

omparison, the entire Mat-Su grew from 39,600 to more than 96,000 over the same period.

Houston is expected to match the broader Mat-Su in terms of population growth. ADOLWD projects population growth in the Mt-Su to slow from the current annual growth rate of slightly more than 3.6 percent over to less than 2 percent by 2035. Because of Houston's strong ties to the Mat-Su economy and similar demographics McDowell Group projects Houston's population growing at a similar rate—approximately 2 percent over the current period to 2035. This would result in Houston growing to slightly more than 3,100 residents in 2035, an increase of around 50 percent from current population levels.



Figure 4. Annual Population Growth Rate, Houston, 2001-2013

Figure 5. Houston Population, 1990 and 200-2013



## AGE GROUPS AND MEDIAN AGE

The median age of Houston residents in 2013 was just over 36 years, slightly higher than both the Alaska and Mat-Su Borough median age of 34 years and 35 years, respectively. The following table indicates that the fastest population growth rates over the past 13 years have been in the older age cohorts.

| Age Category      | 2000       | 2010       | 2013       |
|-------------------|------------|------------|------------|
| Under 5 years     | 76         | 157        | 167        |
| 5 to 9 years      | 109        | 125        | 159        |
| 10 to 14<br>years | 119        | 144        | 134        |
| 15 to 19<br>years | 107        | 154        | 136        |
| 20 to 24<br>years | 71         | 125        | 113        |
| 25 to 34<br>years | 136        |