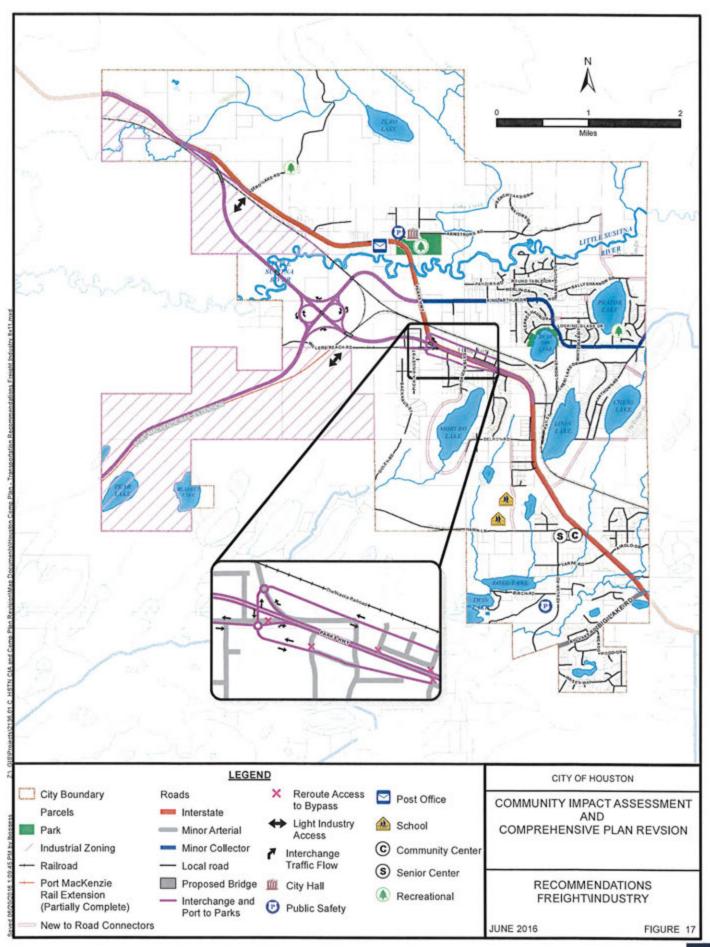

of Houston's objectives to foster employment opportunities and encourage regional commercial enterprises. Freight from Port to Interior Alaska

As operations at Port MacKenzie increase, so will the demand for multimodal access. The "Port to Parks" roadway provides an alternative to the railroad, which is preferred for smaller quantities of goods.

Light Industry Access

Several tracts of land within the City of Houston's boundary are zoned as "LI", Light Industrial. The majority of this zoning district is not currently connected to the road system, particularly in the northwest portion of the city. In order to attract industrial development, roadways into these districts are recommended. This recommendation includes improvements to existing roadways, such as paving Miller's Reach Road.





### INTRODUCTIONS







IN

### LOCAL ROAD NETWORK

If the Parks Highway is considered the backbone of Houston's transportation network, then the local road network makes up the remainder of the skeleton. Residents have identified a need to improve the local road network, from upgrading the surface to providing new connections. Following are recommendations pertaining to the local road network.

Neighborhood Connectivity

Many of Houston's local roadways lack adequate connectivity, meaning they dead-end or terminate at a lower classification roadway often leaving entire neighborhoods with only one ingress/egress. Not only is this problematic from an emergency response standpoint, but also tends to increase travel time and shifts traffic to lower classification roadways.

Recommended pro