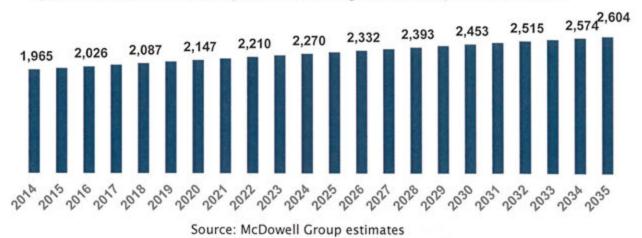

Source: McDowell Group estimates

#### Mid Growth Scenario

The Mid Growth Scenario applies a growth rate at the mid-point between those used in the high and low growth scenarios (see Table 3). Under this scenario, it is estimated that Houston's population will grow by 639 persons between 2014 and 2035, or 33 percent growth overall (see Figure 6). Based on an average of 2.6 persons per household, this growth would indicate 246 new housing units would be needed to accommodate this population growth by 2035.

| Years     | Annual Growth Rate |
|-----------|--------------------|
| 2014-2017 | 1.54%              |
| 2017-2022 | 1.45%              |
| 2022-2027 | 1.35%              |
| 2027-2032 | 1.26%              |
| 2032-2035 | 1.16%              |

Source: McDowell Group calculations

9



Figure 6: Mid Growth Scenario, Projected annual Average Growth Rates, Houston 2014-2035

#### **High Growth Scenario**

The High Growth Scenario assumes Houston matches the broader Mat-Su estimates for population growth as projected by ADOLWD (see Table 4). Under this scenario, it is estimated that Houston's population will grow by 996 persons between 2014 and 2035, for an overall growth rate of 51 percent (see Figure 7). Based on an average of 2.6 persons per household, this growth would require 383 new housing units by 2035.

| Years     | Births | Deaths | Net<br>Migration | Population<br>Change | Annual<br>Growth Rate |
|-----------|--------|--------|------------------|----------------------|-----------------------|
| 2014-2017 | 1,400  | 506    | 1,469            | 2,363