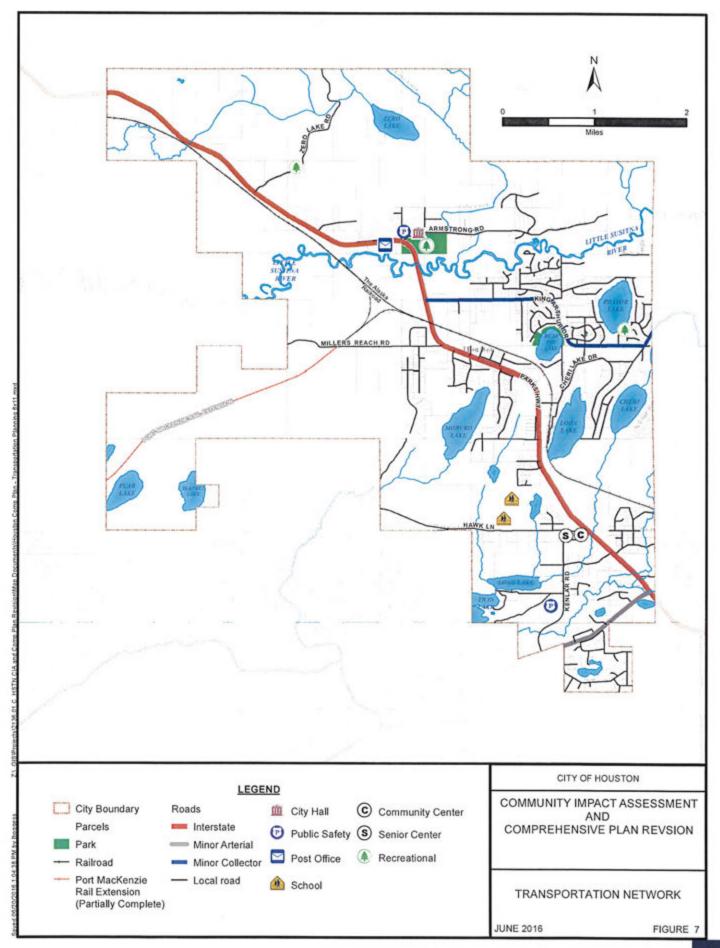

rom the mainline in Houston to the port at Point MacKenzie is currently under construction, and will potentially increase the amount of future freight traffic traveling through Houston.

Most of Houston's existing local roads are unpaved with a gravel surface. Non-motorized transportation facilities in Houston include separated multi-use pathways along the Parks Highway, a multi-use pathway on the north side of Big Lake Road, and a designated Houston/Willow Creek Sled Trailhead recreation area located off Zero Lake Road that provides access to Hatcher Pass. Unofficial ATV and snow machine pathways exist throughout the City.

Detailed information on the City of Houston's existing transportation system can be found in Chapter 7. Transportation Plan (page 61) of this Comprehensive Plan.











28 CITY OF HOUSTON Comprehensive Plan

# CHAPTER 3: DEMOGRAPHIC OVERVIEW



## POPULATION

The City of Houston has experienced steady population growth over the past two decades. In 2014, Houston's population was estimated at 1,965 residents; nearly triple its 697 residents in 1990 (182 percent growth, see Figure 8). This rate of growth is higher than that of the entire Mat- Su Borough, which grew from 39,683 to 98,063 residents over the same time period (147 percent growth, see Figure 9). Part of this higher growth rate can be attributed to lower land costs, highway improvements that make commuting faster and safer, and the unique rural lifestyle Houston offers.



Figure 8 Houston Populations. 1990 and 2000-2014





### Figure 9 Mat-Su Borough Population, 1990 and 2000-2014

30 CI