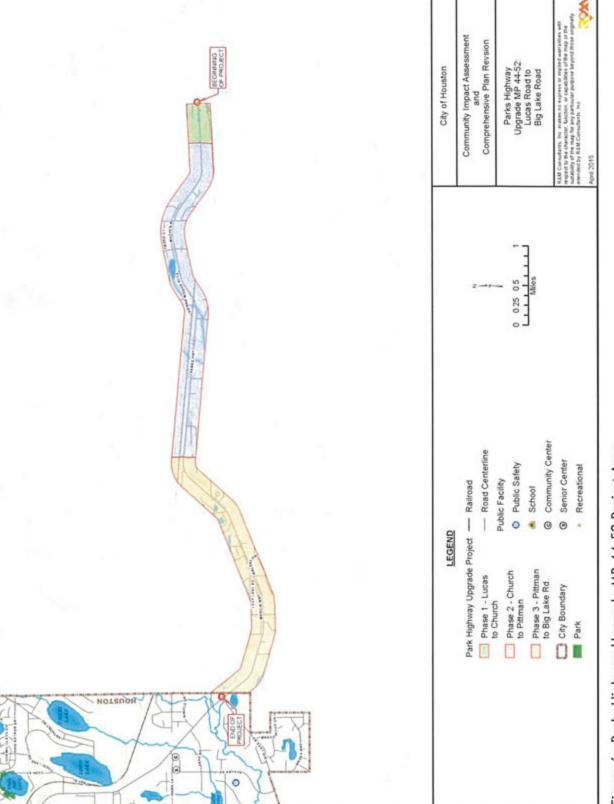

Road to Big Lake Road include:

- Stop light controlled intersection with the Parks Highway at Big Lake Road including a crosswalk and pedestrian island;
- Four-lane divided highway which returns to a two-lane highway after Forest Lake Drive;
- New lighting is proposed down a portion of Big Lake Road and on the Parks Highway;
- Pedestrian pathway is to be realigned along the Parks Hwy and Big Lake Road;
- Driveway consolidation throughout project corridor;
- Stoplight controlled intersection at the Parks Highway and S Johnson Road (outside of Houston city limits);
- Add a S Johnsons Frontage road (outside of Houston city limits);
- Continue Winter Way west towards the Parks Highway (outside of Houston city limits); and
- Extend Margin Way to Spring Drive (outside of Houston city limits).





Page 19

## 3.3 Alternative 3: Port MacKenzie Rail Extension

The Port Mackenzie Rail Extension is a 32-mile extension of the ARRC system that travels from the Port facility north and connects to the mainline in the City of Houston. The Rail Extension will connect with ARRC mainline north of Miller's Reach Road, cross Miller's Reach Road and continue southwest through the annexed area of Knikatnu Inc. land, see Figure 7. The Matanuska-Susitna Borough is the co-manager of the rail extension and the operator of Port MacKenzie. Port MacKenzie is a deep-water port with the capacity to handle bulk commodities and is closer to Interior Alaska than the Port of Anchorage. The rail extension will provide for more efficient movement of freight that is currently moved by a combination of rail and