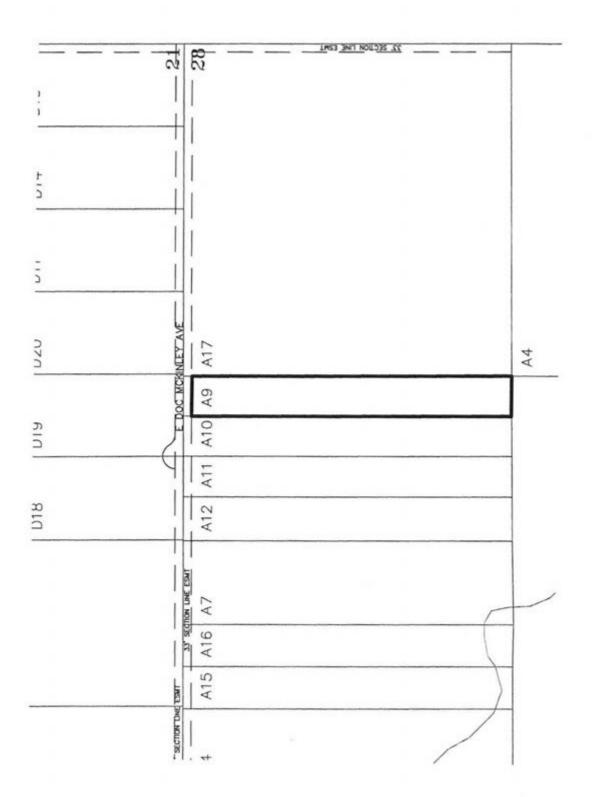

- B. INTRODUCTIONS (For public hearing 03/21/17, Assembly Chambers)
- pp. 601-611 Mayfield
- 1. **Ordinance Serial No. 17-008:** An Ordinance Creating West White Birch Drive Road Paving Local Improvement District No. 588, Approving The Improvement Plan For The District, Authorizing The Manager To Proceed With The Improvement, And Assessing Equally Among The Properties Within The District The Costs Of The Improvement.
  - a. IM No. 17-017
- pp. 612-622
  Doty
  2. Ordinance Serial No. 17-009: An Ordinance Creating East Mountain Goat Circle Road Paving Local Improvement District No. 591, Approving The Improvement Plan For The District, Authorizing The Manager To Proceed With The Improvement, And Assessing Equally Among The Properties Within The District The Costs Of The Improvement.
  a. IM No. 17-018
- 3. Ordinance Serial No. 17-010: An Ordinance Creating A Portion Of Doc McKinley Avenue Natural Gas Local Improvement District No. 592, Approving The Improvement Plan For The District, Authorizing The Manager To Proceed With The Improvement, And Assessing Equally Among The Properties Within The District The Costs Of The Improvement.
  a. IM No. 17-019
- pp. 634-644
  Mayfield
  4. Ordinance Serial No. 17-011: An Ordinance Creating West Ord Lane Natural Gas Local Improvement District No. 594, Approving The Improvement Plan For The District, Authorizing The Manager To Proceed With The Improvement, And Assessing Equally Among The Properties Within The District The Costs Of The Improvement.
  a. IM No. 17-020
  - C. MAYORAL NOMINATIONS AND APPOINTMENTS
- pp. 645-703 1. VACANCY REPORT
  - D. OTHER NEW BUSINESS
  - E. REFERRALS (For Referral To The Planning Commission For 90 Days Or Other Date Specified By The Assembly)
  - XI. RECONSIDERATION
  - XII. MAYOR, ASSEMBLY, AND STAFF COMMENTS