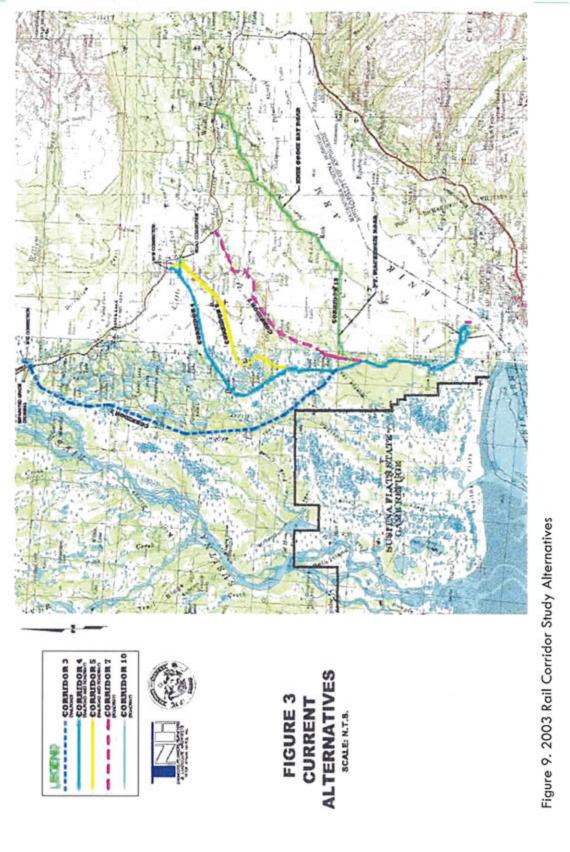

he Rail Extension has begun construction but some segments of the project have not been established due to pending easements and additional funding (see Figure 8).

In 2014 the community of Big Lake completed a Community Impact Assessment analyzing possible route alternatives for the Port to Parks roadway connection. The 2014 Big Lake Assessment routes are similar to the corridor alternatives studied in the Matanuska-Susitna Borough Rail Corridor Study (2003) that studied roadway and railway corridor alternatives. The Big Lake CIA chose an alternative which used Knik Goose Bay Road as a connecting point to the Parks Highway as the baseline alternative in its study for comparisons because that was the route previously studied by DOT&PF in 2007.

City of Houston Community Impact Assessment



Page 24

"BY DOLL TURN AND PARTY IN MANY BUILD

## Highway Corridors to be assessed in the City of Houston's CIA

The City of Houston's CIA will analyze a roadway corridor route, adjusted to known transportation projects, based on the 2003 Rail Corridor Study and the Port MacKenzie Rail Extension, see Figure 10. The Port to Parks roadway alternative also includes the elements shown on the Transportation Element Map in the City of Houston's Comprehensive Development Plan in 1982 (see Figure 11), excluding the Parks Highway Bypass. The Parks Highway Corridor Bypass shown in the 1982 Transportation Plan Map will not be included in the Port to Parks Roadway Corridor assessment, but will be a part of the Parks Highway Corridor Study that will occur in concurrence with this effort.

The City o