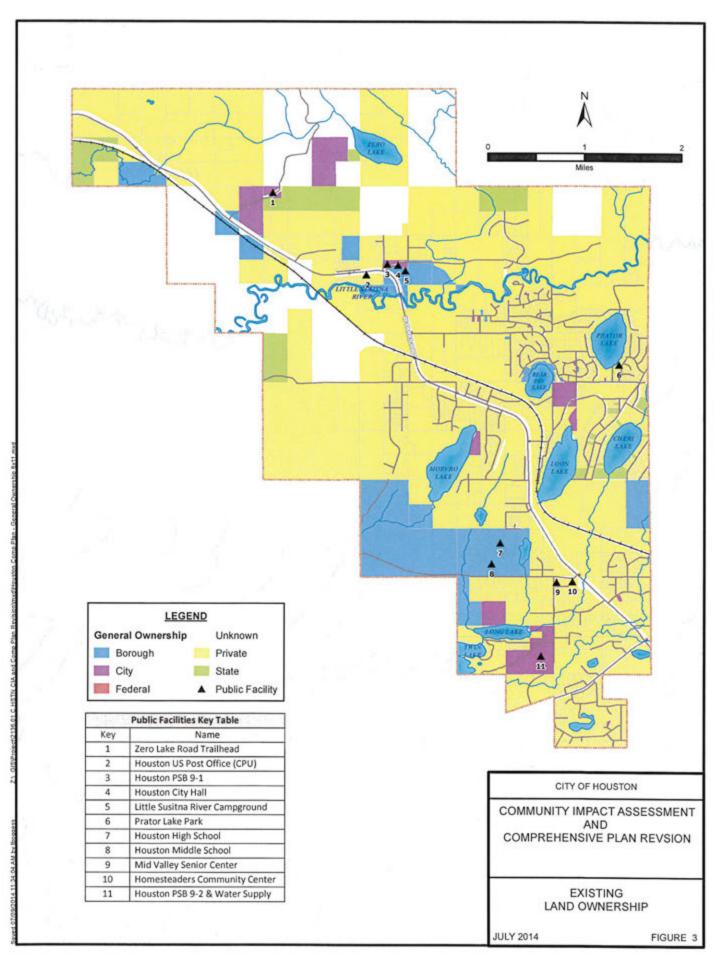

|



# Land Ownership

Existing land ownership is depicted in Figure 3 and includes the landownership status for all parcels within the City of Houston's limits. The City of Houston owns approximately 422 acres. The majority of parcels is privately owned at 9068 acres and includes holdings from private residents, commercial and industrial businesses, and Native Corporations. Other large tract land owners include the Mat-Su Borough at 1206 acres. The State of Alaska owns 479 acres of land. Several large tracts of land have missing or inconclusive data that will need additional research.



IM 17-030 OR 17-019



# **Community Demographic Profile**

The following socioeconomic profile of Houston depicts population demographics, household characteristics, and labor force data to give a current overview of the town. Data was collected from several sources. Statewide, borough, and community population estimates, median age, age categories, and worker characteristics are from the Alaska Department of Labor and Workforce Development (ADOLWD). School enrollment data are from the Alaska Department of Education and Early Development (ADEED). All other data are from a combination of the U.S. Census Bureau and the American Community Survey (ACS). Data from the U.S. Census Bureau includes data from the 2000 and 2010 decennial censuses. Household characteristics include median household income, household and