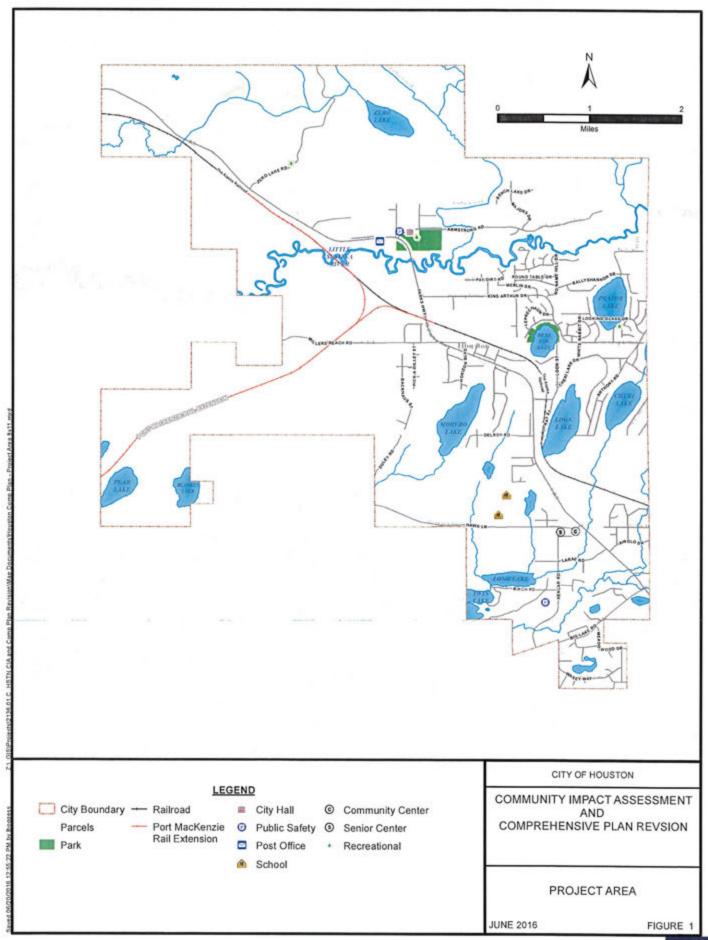

plied coal to Anchorage and the LaTouche Mining Company in Prince William Sound. The coal from Houston was heavily mined through World War II, after which mine operations shut down. In 1953-1954 gravel roads and power lines were extended west of Wasilla and Houston quickly settled. Houston incorporated as a third-class city in 1966 and was reclassified in 1973 to a second-class city. The City of Houston has historically grown and continues to be a residential community with a few commercial developments adjacent to the Parks Highway.

In June of 1982, the Matanuska-Susitna Borough Assembly, on behalf of the City of Houston, officially adopted the city's first Comprehensive Development Plan. The city updated and revised the comprehensive plan to reflect more accurately changing economic







### PHYSICAL SETTING

Houston's pastoral setting is against the backdrop of the Talkeetna Mountains with the Little Susitna River running eastwest through the city boundaries. Lakes are scattered throughout the city, attracting many residents and non-residential recreational users.

### SOILS

Soils in Houston generally range from well-drained, well-sorted gravel to hydric wetland soils. A number of small lakes dot the central and southern portions of the community limits and are bordered by glacial moraines consisting of non-sorted glacial till. Soils located south of the Little Susitna River and east of the Parks Highway are generally well drained sand and gravels of pitted outwash and till material. Larger intermittent areas of poorly drained soils and peat bogs occur to the west of