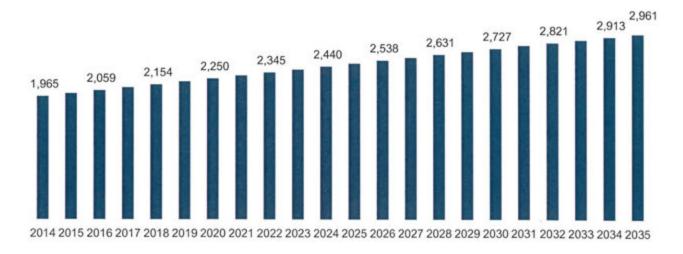

quire 383 new housing units by 2035.

| Years     | Births | Deaths | Net<br>Migration | Population<br>Change | Annual<br>Growth Rate |
|-----------|--------|--------|------------------|----------------------|-----------------------|
| 2014-2017 | 1,400  | 506    | 1,469            | 2,363                | 2.37%                 |
| 2017-2022 | 1,591  | 621    | 1,476            | 2,446                | 2.19%                 |
| 2022-2027 | 1,782  | 755    | 1,455            | 2,482                | 2.00%                 |
| 2027-2032 | 1,962  | 909    | 1,419            | 2,472                | 1.81%                 |
| 2032-2035 | 2,128  | 1,072  | 1,359            | 2,415                | 1.62%                 |

Note: Average annual numbers are rounded to whole numbers. Source: ADOLWD





Source: McDowell Group estimates.

#### 3.0 Build Out and Housing Needs Assessment

#### **Housing in Houston**

According to Mat-Su Borough and City of Houston data, there are 999 housing units in Houston. Singlefamily detached units make up 85 percent (846 units) of all housing units, with the remaining composed of 62 multi-family dwellings, 8 duplexes, and 85 mobile homes (see Table 9).

|                        | Count |      |
|------------------------|-------|------|
| Total housing units    | 991   | 100% |
| Single-Family Detached | 846   | 85%  |
| Mobile Home            | 85    | 9%   |
| Multi-Family           | 62    | 6%   |
| Duplex                 | 8     | 1%   |

#### Table 7: Total Housing Units by Housing Type

Columns may not sum to 100 percent due to rounding. Sour