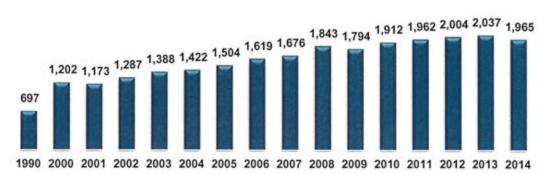

|-----------------------------|----------------|-------------------------------|
|-----------------------------|----------------|-------------------------------|

| Zoning | Vacant (Acres) |
|--------|----------------|
| R-1    | 2582           |
| RA-2.5 | 55             |
| RA-5   | 1690           |
| MFR    | 416            |

Prepared by R&M Consultants, Inc. for City of Houston Comprehensive Plan Revision

4



#### 2.0 Population and Population Projections

Houston experienced steady population growth over the past two decades. In 2014, Houston's population was estimated at 1,965 residents – nearly triple its 697 residents in 1990 (182 percent growth, see Figure 1). In comparison, the entire Mat-Su grew from 39,683 to 98,063 over the same period (147 percent growth, see Figure 4).



Figure 1: Houston Population, 1990 and 2000-2014

#### Source: ADOLWD

Houston is expected to match the broader Mat-Su Borough in terms of population growth, which ADOLWD projects population growth to slow from the current annual growth rate of slightly more than 3.6% to less than 2% by 2035.



#### Figure 2: Mat-Su Borough Population, 1990 and 2000-2014

McDowell Group projects Houston's population growing at a similar rate of approximately 2% over the current period to 2015. With this growth rate, Houston is projected to grow to slightly more than 3,100 residents in 2035, which is an increase of around 50% from current population levels.

In recent years, population growth rates have slowed in both Houston and the Mat-Su Borough. As shown in Figure 3, Houston grew by 2.6 percent from