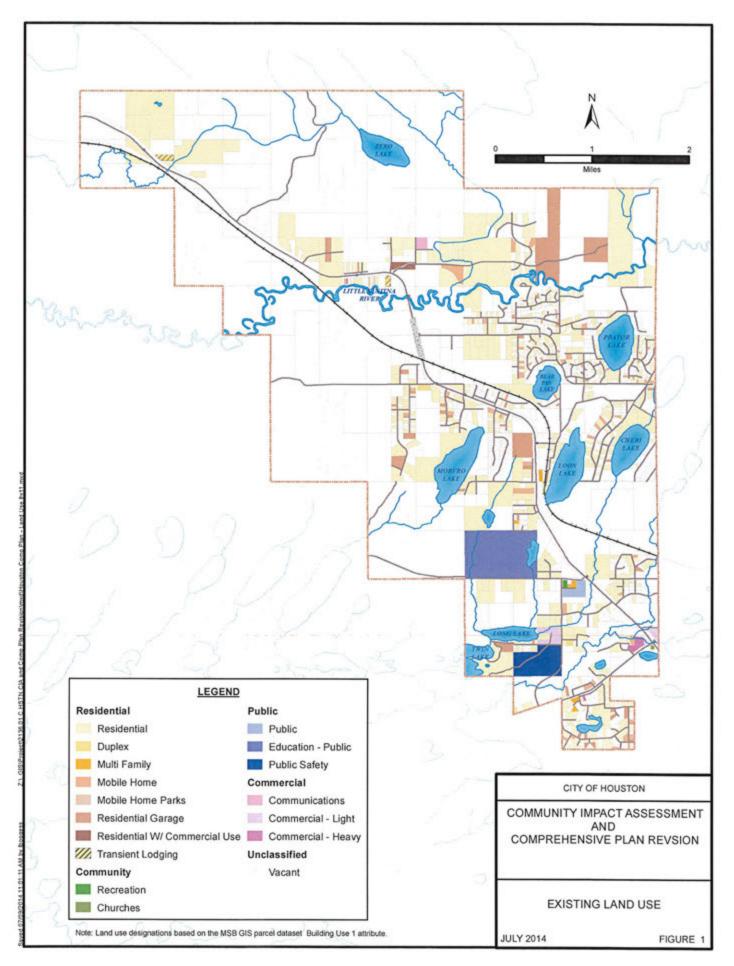

| 11      | 0.08%  |
| Education – Public               | 241     | 1.70%  |
| Mobile Home                      | 97      | 0.68%  |
| Mobile Home Parks                | 1       | 0.01%  |
| Multi Family                     | 12      | 0.08%  |
| Public                           | 18      | 0.13%  |
| Public Safety                    | 93      | 0.66%  |
| Recreation                       | 3       | 0.02%  |
| Residential                      | 2435    | 17.18% |
| Residential Garage               | 261     | 1.84%  |
| Residential W/ Commercial<br>Use | 10      | 0.07%  |
| Transient Lodging                | 11      | 0.08%  |
| Vacant                           | 10926   | 77.08% |
| Total                            | 14,175  | 100%   |

### Table 1. Vacant Land Suitability by Subarea



Table 2 below summarizes the type of land use by housing type as a percentage of total land area.

| Land Use                         | Area<br>(acres) | % Of<br>Total |
|----------------------------------|-----------------|---------------|
| Residential - 2F Duplex          | 11              | 0.39%         |
| Mobile Home                      | 97              | 3.43%         |
| Mobile Home Parks                | 1               | 0.04%         |
| Residential (MF) Multi<br>Family | 12              | 0.42%         |
| Residential (SF)                 | 2435            | 86.13%        |
| Residential Garage               | 261             | 9.23%         |
| Residential W/ Commercial<br>Use | 10              | 0.35%         |
| Total                            | 2827            | 100%