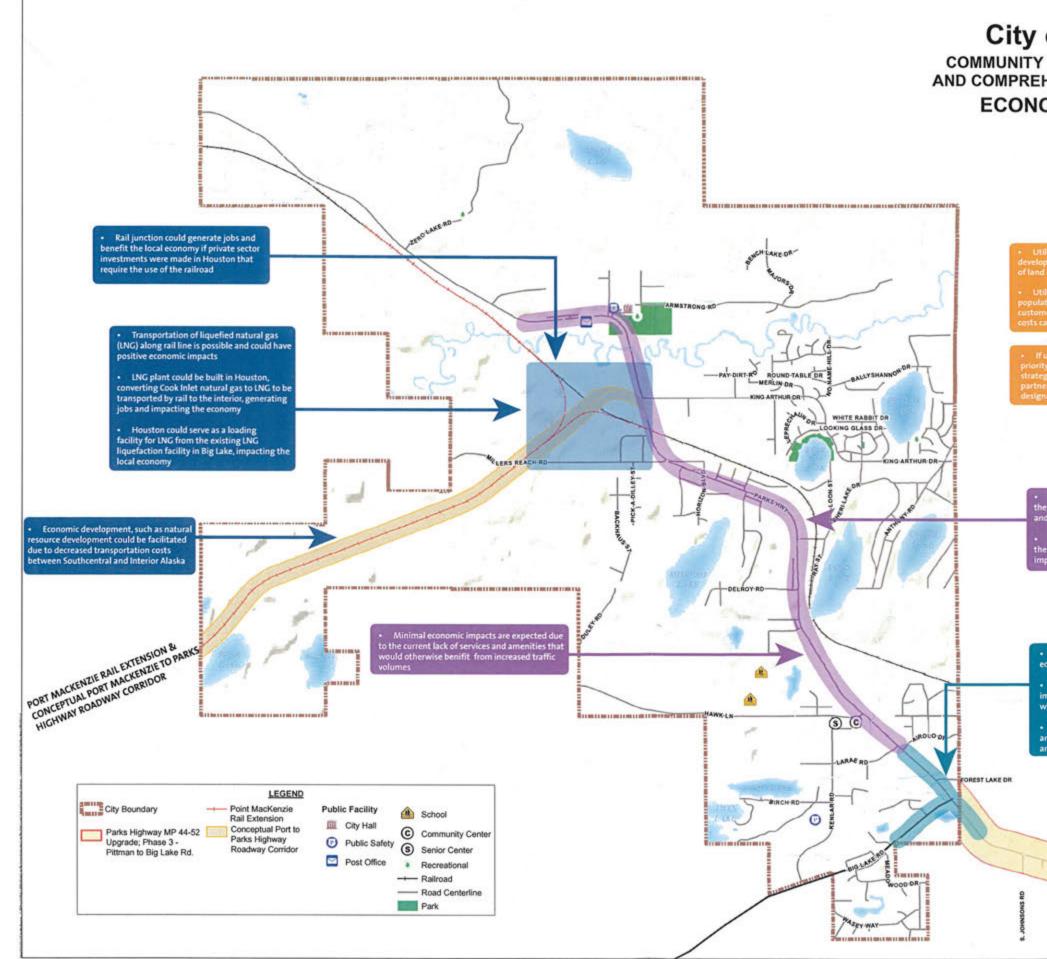

ANSPORTATION IMPACTS

Potential railroad support facilities could lead to an increase of truck and freight traffic. Local road network would need improvement

Reconfiguration of intersections and roadway capacities would be needed to support additional

Congestion on the Parks Hwy is likely retween Big Lake Rd and King Arthur Dr.

2035 projected traffic volumes are almost 3 times that of current traffic.
 Safety, accessibility, and capacity will need to be addressed in the future

Four-lane divided highway and traffic signal at
Big Lake Rd will improve safety and Parks Hwy

Congestion alleviation will result in faster more

Pedestrian mobility and safety will be improved through crosswalks, separated pathway and lighting

Driveway consolidation will improve
accessibility and safety

\*





### **City of Houston** COMMUNITY IMPACT ASSESSMENT AND COMPREHENSIVE PLAN REVISION ECONOMIC IMPACTS Utility expansion might increase economic development opportunities due to the availability of land and natural gas Utility expansion is currently limited by low opulation density, especially for residential astorners where expansion is not feasible if osts cannot be shared If utility expansion becomes a community priority the City could consider the following strategies: local taxation, bonding, state funding, partnering with tribal organizations and the designation of improvement districts Potential for economic development along he Parks Hwy due to increases in traffic volume ind population growth Development ideas are conceptual; until there are development plans, actual economia impa