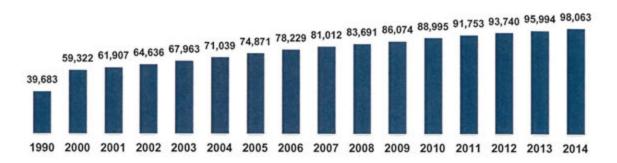

|
| MFR    | 416            |

Prepared by R&M Consultants, Inc. for City of Houston Comprehensive Plan Revision

4



#### 2.0 Population and Population Projections

Houston experienced steady population growth over the past two decades. In 2014, Houston's population was estimated at 1,965 residents – nearly triple its 697 residents in 1990 (182 percent growth, see Figure 1). In comparison, the entire Mat-Su grew from 39,683 to 98,063 over the same period (147 percent growth, see Figure 4).



Figure 1: Houston Population, 1990 and 2000-2014

#### Source: ADOLWD

Houston is expected to match the broader Mat-Su Borough in terms of population growth, which ADOLWD projects population growth to slow from the current annual growth rate of slightly more than 3.6% to less than 2% by 2035.



#### Figure 2: Mat-Su Borough Population, 1990 and 2000-2014

McDowell Group projects Houston's population growing at a similar rate of approximately 2% over the current period to 2015. With this growth rate, Houston is projected to grow to slightly more than 3,100 residents in 2035, which is an increase of around 50% from current population levels.

In recent years, population growth rates have slowed in both Houston and the Mat-Su Borough. As shown in Figure 3, Houston grew by 2.6 percent from 2010 to 2011, but experience negative growth from 2013 and 2014. On average, Houston grew 0.7 percent annually since 2011. In comparison, the Borough's population grew 2.5 percent per year, on average, since 2011 (see Figure 4).









Figure 4: Mat-Su Borough Annual Population Growth Rate, 200