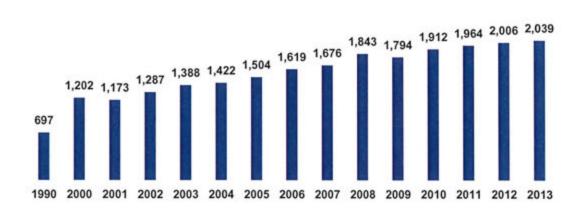

Floodplains

The Federal Emergency Management Agency (FEMA) completed a Flood Insurance Study and remapped the Special Flood Hazard Areas for the Mat-Su Borough. The Borough adopted the new floodplain mapping in 2011. The primary floodplain surrounds the Little Susitna River. A floodplain development permit form the Borough is required prior to building or development within a federally designated flood hazard area.

## 2.3 Population and Demographics

## Trends in Population Growth and Demographics:

Houston has experienced steady population growth over the past two decades; its 2013 population of 2,039 is almost triple that of 1990 which had 697 residents (see figure 2). This growth rate is higher than that of the entire Mat- Su Borough, which grew 2.4 times in size from 1990 to 2013.



Figure 2. Houston Population, 1990 and 2000-2013

Population growth in the Mat-Su is projected to slow from the current annual growth rate of 3.6% to less than 2% by the year 2035. Since Houston is tied to the Mat-Su economy and has comparable demographics, McDowell Group projects that Houston's population growth will reflect that of the larger Mat-Su, growing approximately 2% over the current period to 2035. With this growth rate, the City of Houston would grow by about 50% of its current population level to slightly more than 3,100 residents in 2035.

## Age

The median age of Houston residents in 2013 was just over 36 years of age. This is slightly higher than the average age for the Mat-Su Borough and Alaska, which have median ages of 35 and 34 years respectively. The majority of the