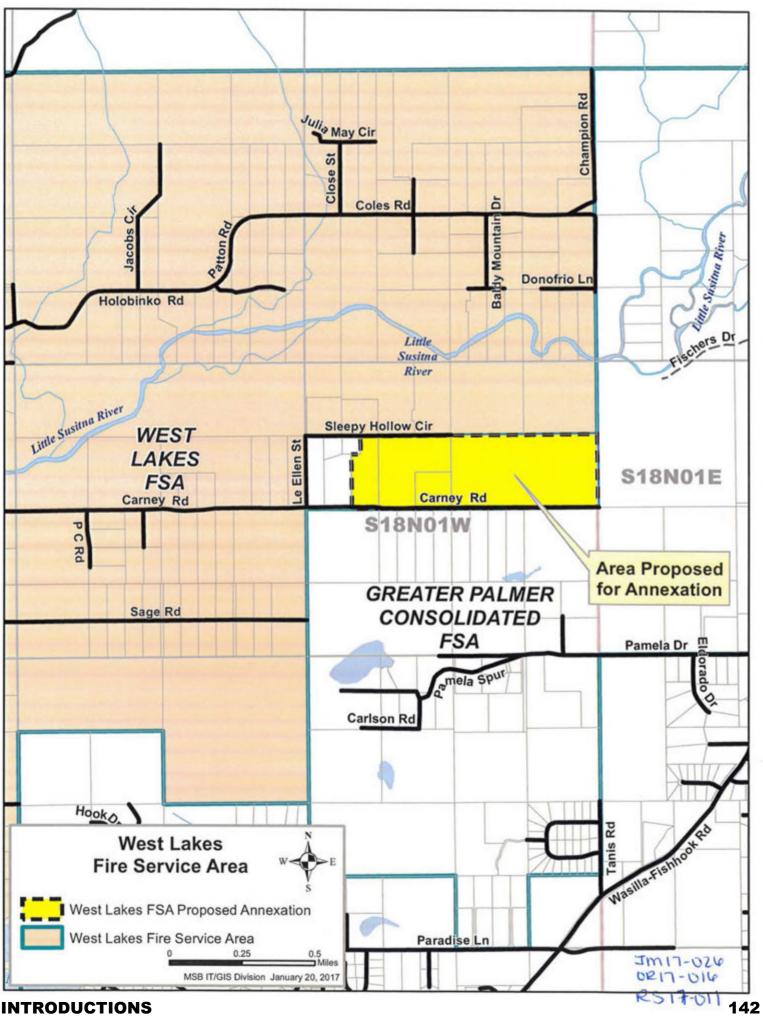

Reappropriation Of \$25,000 From The Alpine Road Service Area No. 31 Fiscal Year 2017 Operating Budget, Fund 285, To Fund 410, Project No. 30051, For Alpine Road Service Area No. 31

- pp. 140-144 Ordinance Serial No. 17-016: 3. An Ordinance Amending MSB 5.25.145, To Annex Property In The Carney Road Area Into The West Lakes Fire Service Area No. 136.
- Resolution Serial No. 17-011: A Resolution Finding The pp. 145-146 a. Annexation Of Properties In The Carney Road Area Into The West Lakes Fire Service Area No. 136 Serves The Public Interest Without The Placement Of The Question On The Ballot. (Sponsored By Assemblymember Doty) (1)IM No. 17-026
- pp. 147-179 Ordinance Serial No. 17-018: An Ordinance Authorizing The 4. Beck Borough To Issue Areawide General Obligation Bonds, In One Or More Series, To Finance The Construction, Acquisition, Improvement, And Equipping Of Parks And Recreational Capital Facilities, And Related Capital Improvements In The Borough; Fixing Certain Details Of Such Bonds; And Authorizing Their Sale.
  - IM No. 17-029 a.
- pp. 180-576 Ordinance Serial No. 17-019: An Ordinance Amending 5. Kowalke 15.24.030(B)(5), Updating The City Of Houston MSB Comprehensive Plan. IM No. 17-030 a.
- pp. 577-600 6. Ordinance Serial No. 17-020: An Ordinance Authorizing The Mayfield Borough Manager To Sign All Documents Necessary To Dispose Of The Borough-Owned Excess Land Acquired For The Port Mackenzie Rail Extension Project, Described As Tract 22A, Alaska State Land Survey No. 80-111, Recorded As Plat No. 82-80, Palmer Recording District, Third Judicial District, State Of Alaska, To Be Placed In An Upcoming Land Sale With A Minimum Bid Amount Of \$650,000. IM No. 17-028 a.