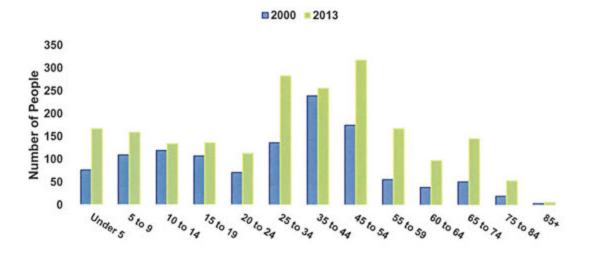

ion growth in the Mat-Su is projected to slow from the current annual growth rate of 3.6% to less than 2% by the year 2035. Since Houston is tied to the Mat-Su economy and has comparable demographics, McDowell Group projects that Houston's population growth will reflect that of the larger Mat-Su, growing approximately 2% over the current period to 2035. With this growth rate, the City of Houston would grow by about 50% of its current population level to slightly more than 3,100 residents in 2035.

## Age

The median age of Houston residents in 2013 was just over 36 years of age. This is slightly higher than the average age for the Mat-Su Borough and Alaska, which have median ages of 35 and 34 years respectively. The majority of the population growth has occurred in the older age cohorts.





Page 4

## Race

The majority of Houston's residents, 87%, self-identify as White. About 4% of Houston residents identify themselves as American Indian and Alaska Native and the remaining 9% of Houston residents identify as multi-racial. These categories reflect the five year average distribution from 2009-2012.

## Household Income

The median household income in the City of Houston is almost \$60,000, which is about \$10,000 less than the median household income in the Mat-Su Borough and the state. Per capita income averaged slightly more than \$25,000, less than the \$30,000 found in the Mat-Su Borough and \$32,000 for Alaska.

Approximately 12 percent of families and 16 percent of individuals in Houston live below the federal poverty line. According to 2014 Federal guidelines for A