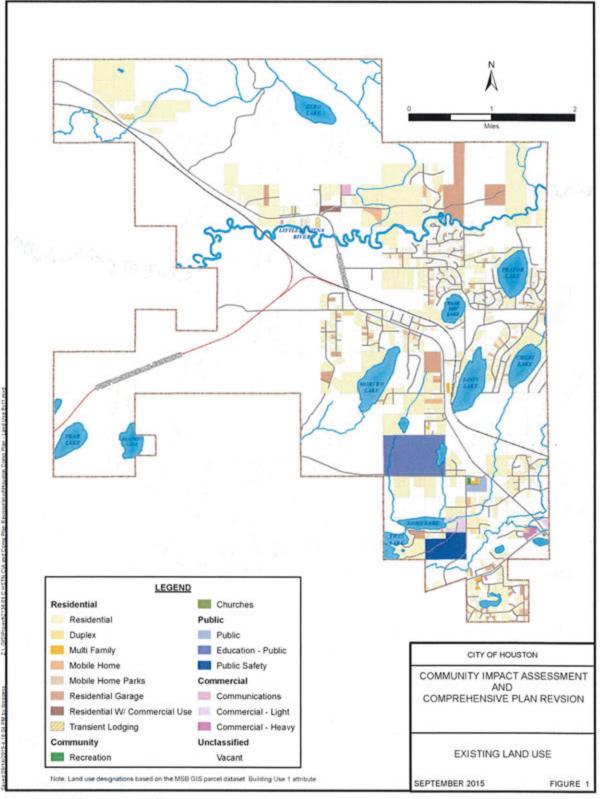

a or on to Anchorage. This service began in August of 2014.

#### Land Use

Currently there are about 3,275 acres of developed land, making up 20% of the total 16,210 acres of land area of Houston. Approximately 12,961 acres or 80% of total land is undeveloped. Figure 4 graphically depicts existing land use including vacant land. The majority of Houston's land is privately owned and other large tract land owners include the City of Houston, the Mat-Su Borough and the State of Alaska. The Alaska Rail Road's rail line, including the Rail Extension from Port MacKenzie to Houston, will be using approximately 161 acres in the City of Houston once the Extension is constructed. This acreage does not include any support facilities such as maintenance buildings or access roads which may be built.



Figure 4. Current Land Use

## **Zoning Districts**

The City of Houston has 11 distinct Zoning Districts that implement the policies of the Comprehensive Plan. The Zoning Districts are a part of the City of Houston's Municipal Land Use Regulations. Table 4 Existing Zoning Districts summarizes the City of Houston's zoning districts and their intent as a baseline for the Comprehensive Plan revision. <u>Figure 5</u> shows the existing zoning for the City of Houston.

| Zoning District | Zoning Designations                                             |  |
|-----------------|-----------------------------------------------------------------|--|
| PLI             | Public Lands and Institutions                                   |  |
| R-1             | Single-Family and Two-Family Residential