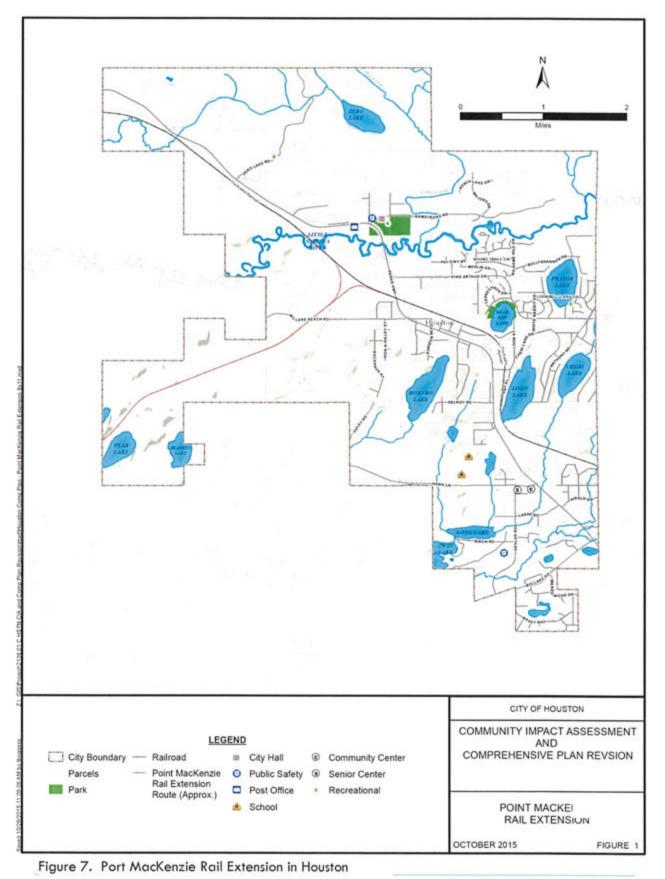

economically feasible.

The Port MacKenzie Rail Extension route was developed from the 2003 Matanuska-Susitna Borough Rail Corridor Study, the 2007 Port MacKenzie Rail Corridor Study, and the 2011 Environmental Impact Statement which recommended the proposed route for the Rail Extension.

Construction of the Extension began in 2013 and in 2014 the embankment was complete and rail was installed for Section 6 of the Extension, from Miller's Reach Road to the ARRC mainline, see <u>Figure 8</u>. Segment 5 of the Rail Extension, beginning north of Muleshoe Lake and connecting to Segment 6 at Miller's Reach Road, passes Houston Lake Loop Trail, Horseshoe Lake and a private access road. This segment is fully funded and embankment construction is anticipated to be completed in the fall of 2015.



Page 21

## INTRODUCTIONS



Figure 8. Port MacKenzie Rail Extension Project, sourced from portmacrail.com

Page 22

## 3.4 Alternative 4: Port MacKenzie to Parks Highway Roadway Corridor

## Introduction and Background

Port MacKenzie is a growing facility and economic asset to the Mat-Su Borough, Anchorage Municipality, and the state of Alaska. Surface transportation access is essential for the port's success and a rail line extension from Point MacKenzie to the Alaska Railroad's (ARR) mainline is being developed. The rail extension's terminus with the ARR mainline is in the City of Houston. A roadway corridor from Port MacKenzie to the Parks Highway has not yet been decided and the City of Houston's CIA will assess a roadway alternative included in past corridor studies which falls wi