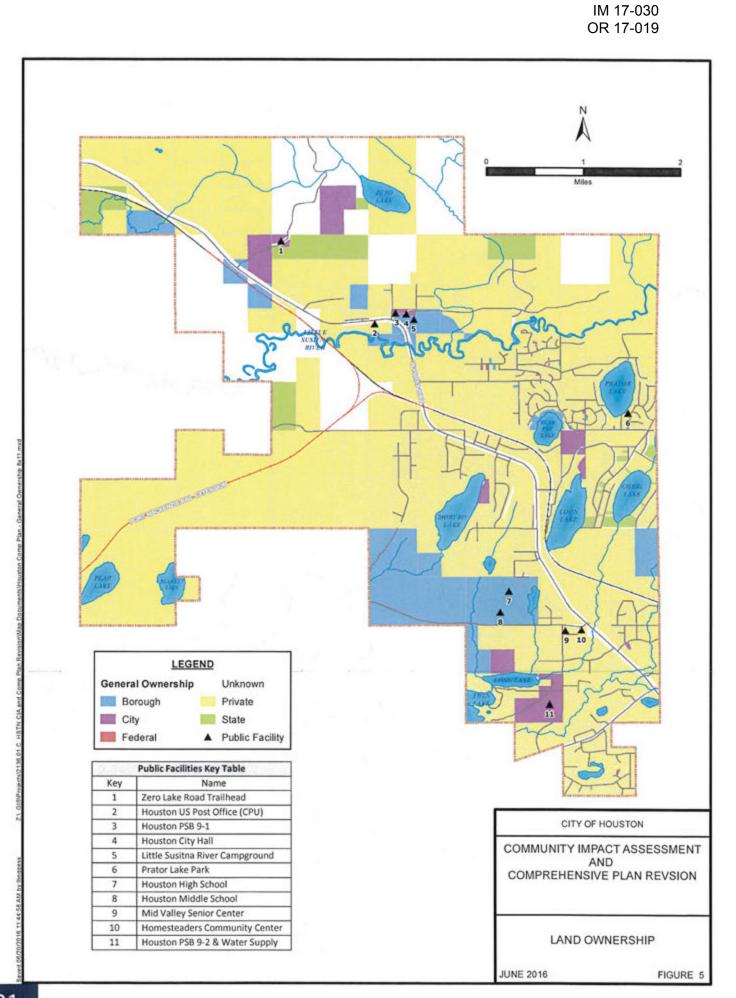

Use | 10              | 0.06%         |
| Transient Lodging                | 11              | 0.07%         |
| Vacant                           | 12961           | 79.96%        |
| Total                            | 16,210          | 100%          |

Source: City of Houston Land Use Map, per Mat-Su Borough Assessment Office



IM 17-030 OR 17-019





### LAND OWNERSHIP

The Existing Land Ownership map depicts the landownership status for all parcels within the City of Houston's limits. The majority of land is privately owned, about 14,000 acres of the total 16,210 acres. Other large tract land owners include the City of Houston, 420 acres, and the Mat-Su Borough's 1,200 acres. The State of Alaska also owns about 470 acres of land in the city. See Figure 5 Existing Land Ownership.

20



## PUBLIC INFRASTRUCTURE

## PARKS AND RECREATION FACILITIES

Like most of Alaska, access to parks and outdoor recreational facilities is essential to the quality of life for Houston residents and visitors. The Little Susitna River provides outdoor recreation in the form of camping, boating, and fishing. Many of the lakes in Houston are stocked by the Alaska Department of Fish and Game with various fish species for recreational purposes. The Little Susitna Campground is located on the east side of the Parks Highway at Mile57.3. The Campground is open 24 hours from Memorial Day to Labor Day weekends. The facility includes a day use area, pavilion, play grounds, camp sites equipped with fire pits and trash cans, rest rooms, two public water wells, and RV facilities. The City of Houston mai