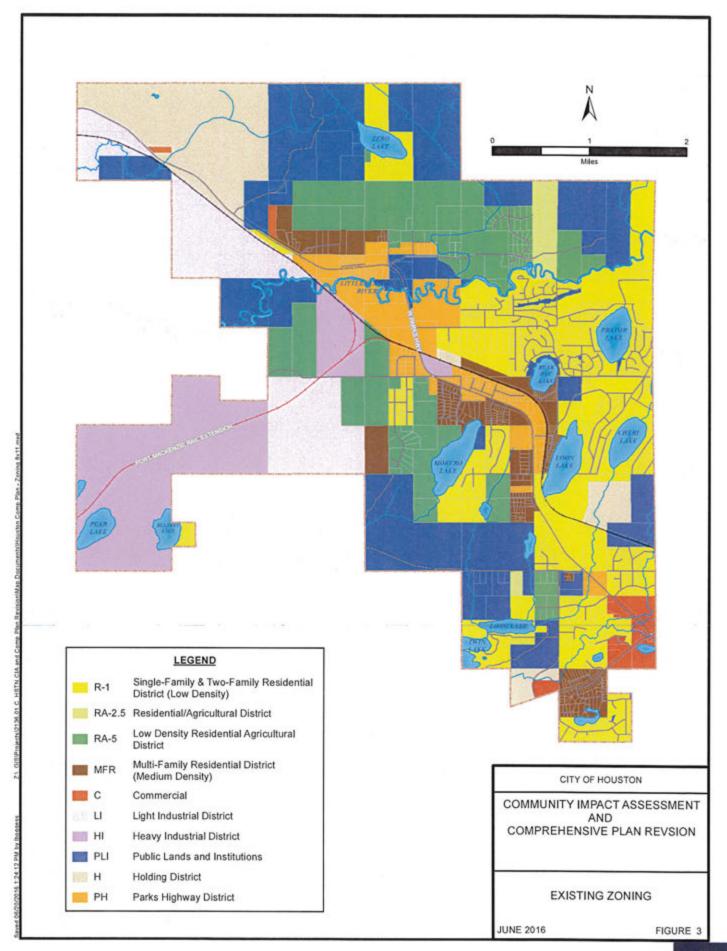

1%         |
| Multi Family                     | 12              | 0.07%         |
| Public Use                       | 18              | 0.11%         |
| Public Safety                    | 93              | 0.57%         |
| Recreation                       | 3               | 0.02%         |
| Residential                      | 2435            | 15.02%        |
| <b>Residential Garage</b>        | 261             | 1.61%         |
| Residential W/<br>Commercial Use | 10              | 0.06%         |
| Transient Lodging                | 11              | 0.07%         |
| Vacant                           | 12961           | 79.96%        |
| Total                            | 16,210          | 100%          |

Source: City of Houston Land Use Map, per Mat-Su Borough Assessment Office



IM 17-030 OR 17-019





### LAND OWNERSHIP

The Existing Land Ownership map depicts the landownership status for all parcels within the City of Houston's limits. The majority of land is privately owned, about 14,000 acres of the total 16,210 acres. Other large tract land owners include the City of Houston, 420 acres, and the Mat-Su Borough's 1,200 acres. The State of Alaska also owns about 470 acres of land in the city. See Figure 5 Existing Land Ownership.

20



## PUBLIC INFRASTRUCTURE

## PARKS AND RECREATION FACILITIES

Like most of Alaska, access to parks and outdoor recreational facilities is essential to the quality of life for Houston residents and visitors. The Little Susitna River provides outdoor recreation in the form of camping, boating, and fishing. Many of the lakes in H