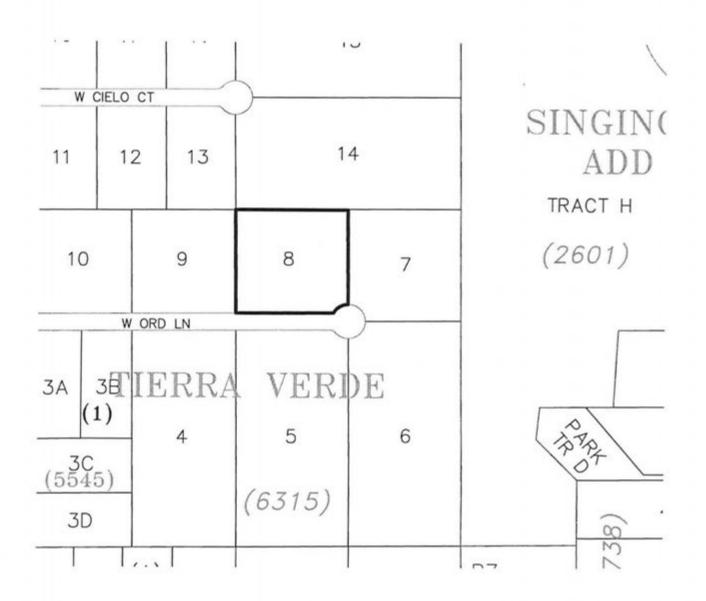

- B. INTRODUCTIONS (For public hearing 03/21/17, Assembly Chambers)
- pp. 601-611 Mayfield
- 1. **Ordinance Serial No. 17-008:** An Ordinance Creating West White Birch Drive Road Paving Local Improvement District No. 588, Approving The Improvement Plan For The District, Authorizing The Manager To Proceed With The Improvement, And Assessing Equally Among The Properties Within The District The Costs Of The Improvement.
  - a. IM No. 17-017
- pp. 612-622
  Doty
  2. Ordinance Serial No. 17-009: An Ordinance Creating East Mountain Goat Circle Road Paving Local Improvement District No. 591, Approving The Improvement Plan For The District, Authorizing The Manager To Proceed With The Improvement, And Assessing Equally Among The Properties Within The District The Costs Of The Improvement.
  a. IM No. 17-018
- 3. Ordinance Serial No. 17-010: An Ordinance Creating A Portion Of Doc McKinley Avenue Natural Gas Local Improvement District No. 592, Approving The Improvement Plan For The District, Authorizing The Manager To Proceed With The Improvement, And Assessing Equally Among The Properties Within The District The Costs Of The Improvement.
  a. IM No. 17-019
- pp. 634-644
  Mayfield
  4. Ordinance Serial No. 17-011: An Ordinance Creating West Ord Lane Natural Gas Local Improvement District No. 594, Approving The Improvement Plan For The District, Authorizing The Manager To Proceed With The Improvement, And Assessing Equally Among The Properties Within The District The Costs Of The Improvement.
  a. IM No. 17-020
  - C. MAYORAL NOMINATIONS AND APPOINTMENTS
- pp. 645-703 1. VACANCY REPORT
  - D. OTHER NEW BUSINESS
  - E. REFERRALS (For Referral To The Planning Commission For 90 Days Or Other Date Specified By The Assembly)
  - XI. RECONSIDERATION
  - XII. MAYOR, ASSEMBLY, AND STAFF COMMENTS