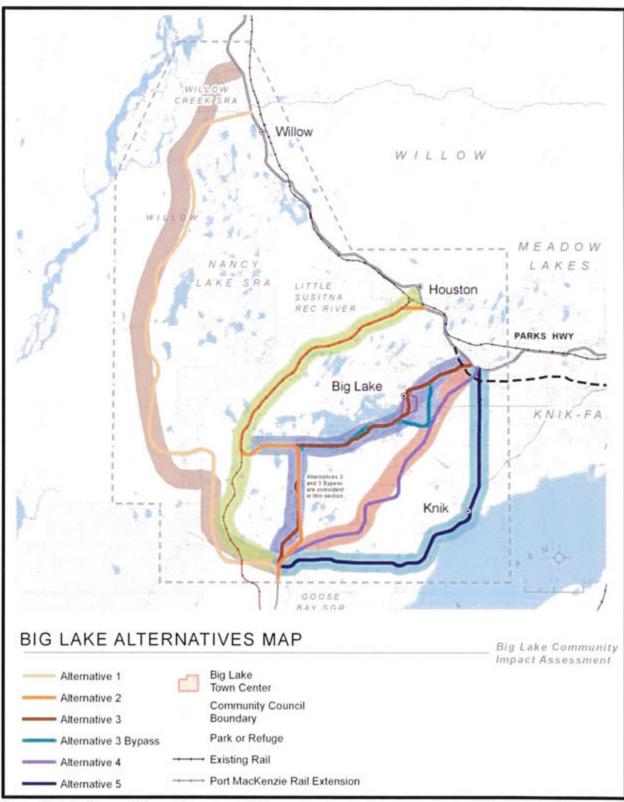

effects of the Parks Highway upgrade include an increase in the number of recreational trips to the City of Houston from Wasilla and surrounding communities; however, local traffic growth as a result of population increases is expected to continue at a steady pace.

#### 5.2 Project 2 – Port MacKenzie to Parks Highway Roadway Corridor

This proposed project would construct a more direct route from Point MacKenzie to the Parks Highway. Various routes have been considered in conjunction with the 2003 Matanuska Susitna Borough Rail Corridor Study, the 2007 Port MacKenzie Rail Corridor Study and the Big Lake Community Impact Assessment in 2013. Figure 2 on page 7 shows the alternatives studied in the more recent Big Lake study, conducted by the Matanuska Susitna Borough.

IM 17-030 OR 17-019



Source: Big Lake Community Impact Assessment, 2013 Figure 2 - Port Mackenzie to Parks Highway Road Alternatives Map

7

The only alternative that falls within the City of Houston is Alternative 2 which would run north from the port along the section line currently occupied by Purinton Road until it reaches Burma Road. At this point it would travel west on Burma and intersect the railroad extension and would parallel the railroad tracks north to Houston. It would access the Parks Highway at or around the Millers Reach Road intersection.

The expected traffic impacts were assessed using two different versions of the travel demand model. One with the currently planned road network and a second with the alternative road segments included. The road section is modeled as a 2-lane undivided roa