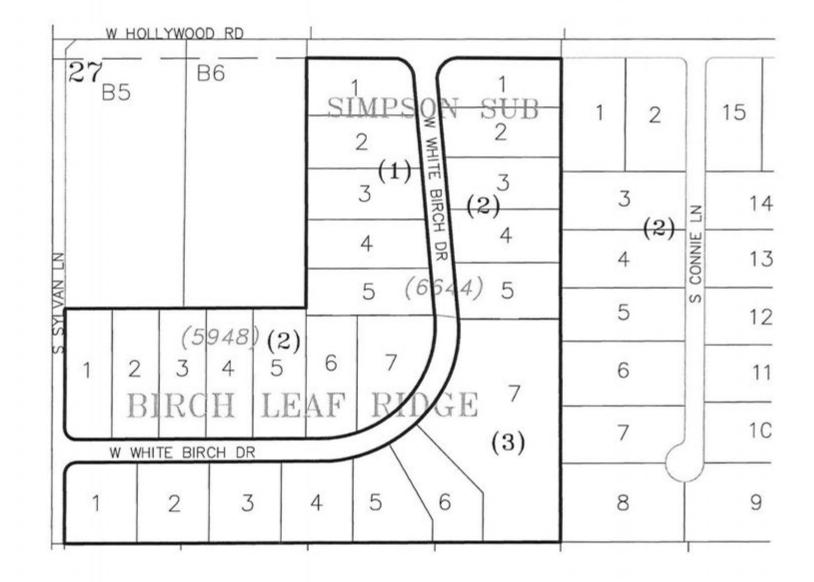

- B. INTRODUCTIONS (For public hearing 03/21/17, Assembly Chambers)
- pp. 601-611 Mayfield
- 1. **Ordinance Serial No. 17-008:** An Ordinance Creating West White Birch Drive Road Paving Local Improvement District No. 588, Approving The Improvement Plan For The District, Authorizing The Manager To Proceed With The Improvement, And Assessing Equally Among The Properties Within The District The Costs Of The Improvement.
  - a. IM No. 17-017
- pp. 612-622
  Doty
  2. Ordinance Serial No. 17-009: An Ordinance Creating East Mountain Goat Circle Road Paving Local Improvement District No. 591, Approving The Improvement Plan For The District, Authorizing The Manager To Proceed With The Improvement, And Assessing Equally Among The Properties Within The District The Costs Of The Improvement.
  a. IM No. 17-018
- 3. Ordinance Serial No. 17-010: An Ordinance Creating A Portion Of Doc McKinley Avenue Natural Gas Local Improvement District No. 592, Approving The Improvement Plan For The District, Authorizing The Manager To Proceed With The Improvement, And Assessing Equally Among The Properties Within The District The Costs Of The Improvement.
  a. IM No. 17-019
- pp. 634-644
  Mayfield
  4. Ordinance Serial No. 17-011: An Ordinance Creating West Ord Lane Natural Gas Local Improvement District No. 594, Approving The Improvement Plan For The District, Authorizing The Manager To Proceed With The Improvement, And Assessing Equally Among The Properties Within The District The Costs Of The Improvement.
  a. IM No. 17-020
  - C. MAYORAL NOMINATIONS AND APPOINTMENTS
- pp. 645-703 1. VACANCY REPORT
  - D. OTHER NEW BUSINESS
  - E. REFERRALS (For Referral To The Planning Commission For 90 Days Or Other Date Specified By The Assembly)
  - XI. RECONSIDERATION
  - XII. MAYOR, ASSEMBLY, AND STAFF COMMENTS