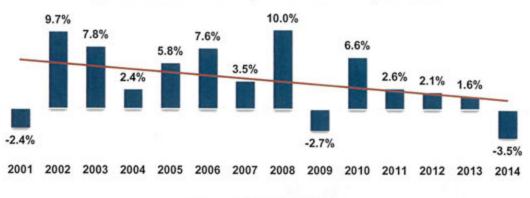

l growth rate of slightly more than 3.6% to less than 2% by 2035.



#### Figure 2: Mat-Su Borough Population, 1990 and 2000-2014

McDowell Group projects Houston's population growing at a similar rate of approximately 2% over the current period to 2015. With this growth rate, Houston is projected to grow to slightly more than 3,100 residents in 2035, which is an increase of around 50% from current population levels.

In recent years, population growth rates have slowed in both Houston and the Mat-Su Borough. As shown in Figure 3, Houston grew by 2.6 percent from 2010 to 2011, but experience negative growth from 2013 and 2014. On average, Houston grew 0.7 percent annually since 2011. In comparison, the Borough's population grew 2.5 percent per year, on average, since 2011 (see Figure 4).









Figure 4: Mat-Su Borough Annual Population Growth Rate, 2001-2014



#### **Population Projections**

This analysis provides population projections for Houston, based on extending past trends into the future. This methodology differs from a forecast, which would account for economic and other factors with the potential to affect population change. Forces that may affect population growth in Houston over the next 20 years include the following:

 Economic conditions in Alaska, including factors such as oil prices, gas line development, and other events in the oil and gas industry (responsible for about a third of Alaska's economy). In

general, increases in economic activity are accompanied by increases in population. Conversely, if economic activity contracts, population growth ten