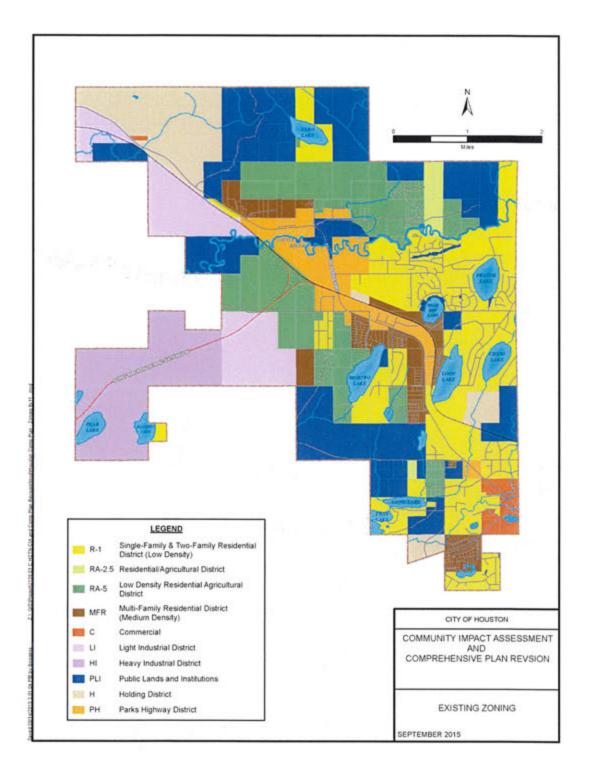

istrict (medium density)               |  |
| RA-2.5          | Residential/Agriculture District                                |  |
| RA-5            | Low-Density Residential Agricultural District                   |  |
| NC              | Neighborhood Commercial District                                |  |
| c               | Commercial District                                             |  |
| LI              | Light Industrial District                                       |  |
| н               | Heavy Industrial District                                       |  |
| н               | Holding District                                                |  |
| PH              | Parks Highway District                                          |  |

## **Table 4. Existing Zoning Districts**



Figure 5. Current Zoning

## 2.6 Planned and Neighboring Community Development

#### Planned and Approved Future Development

The City of Houston recently received approval to have a 1,555-acre (2.4 sq. mi.) undeveloped, unincorporated parcel of land owned by Knikatnu Inc., a Wasilla-based Alaska Native village corporation, annexed into the City of Houston. The parcel adjoins other Knikatnu land that is within the existing City of Houston boundaries and road access is from Houston. Currently there are roads which are included in the Bureau of Indian Affairs (BIA) Tribal Transportation Program (TTP) inventory and are owned by the City of Houston. The City of Houston is in the process of designing and constructing a new Fire Station 9-2 to be located at 12176 W. Birch Road to replace the c