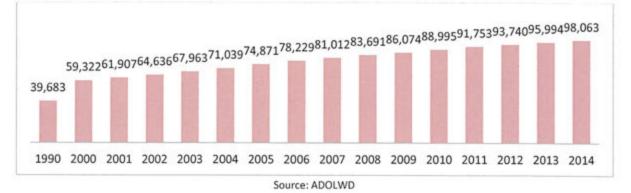

7. Transportation Plan (page 61) of this Comprehensive Plan.











28 CITY OF HOUSTON Comprehensive Plan

# CHAPTER 3: DEMOGRAPHIC OVERVIEW



## POPULATION

The City of Houston has experienced steady population growth over the past two decades. In 2014, Houston's population was estimated at 1,965 residents; nearly triple its 697 residents in 1990 (182 percent growth, see Figure 8). This rate of growth is higher than that of the entire Mat- Su Borough, which grew from 39,683 to 98,063 residents over the same time period (147 percent growth, see Figure 9). Part of this higher growth rate can be attributed to lower land costs, highway improvements that make commuting faster and safer, and the unique rural lifestyle Houston offers.



Figure 8 Houston Populations. 1990 and 2000-2014





### Figure 9 Mat-Su Borough Population, 1990 and 2000-2014

30 CITY OF HOUSTON Comprehensive Plan

> In recent years, population growth rates have slowed in both Houston and the Mat-Su Borough. As shown in Figure 10, Houston grew by 2.6% from 2010 to 2011, but experienced negative growth from 2013 and 2014. On average, Houston grew 0.7% annually since 2011. In comparison, the Borough's population grew 2.5% per year, on average, since 2011 (see Figure 11).



### Figure 10 Houston Annual Population Growth Rate, 2001-2014

Source: ADOLWD



### Figure 11 Mat-Su Borough Annual Population Growth Rate, 2001-2014

Source: ADOLWD



#### Figure 12 Houston Population by Age Category and Median Age, 2000 and 2013

#### MEDIAN AGE

The median age of Houston residents in 2013 was just over 36 years