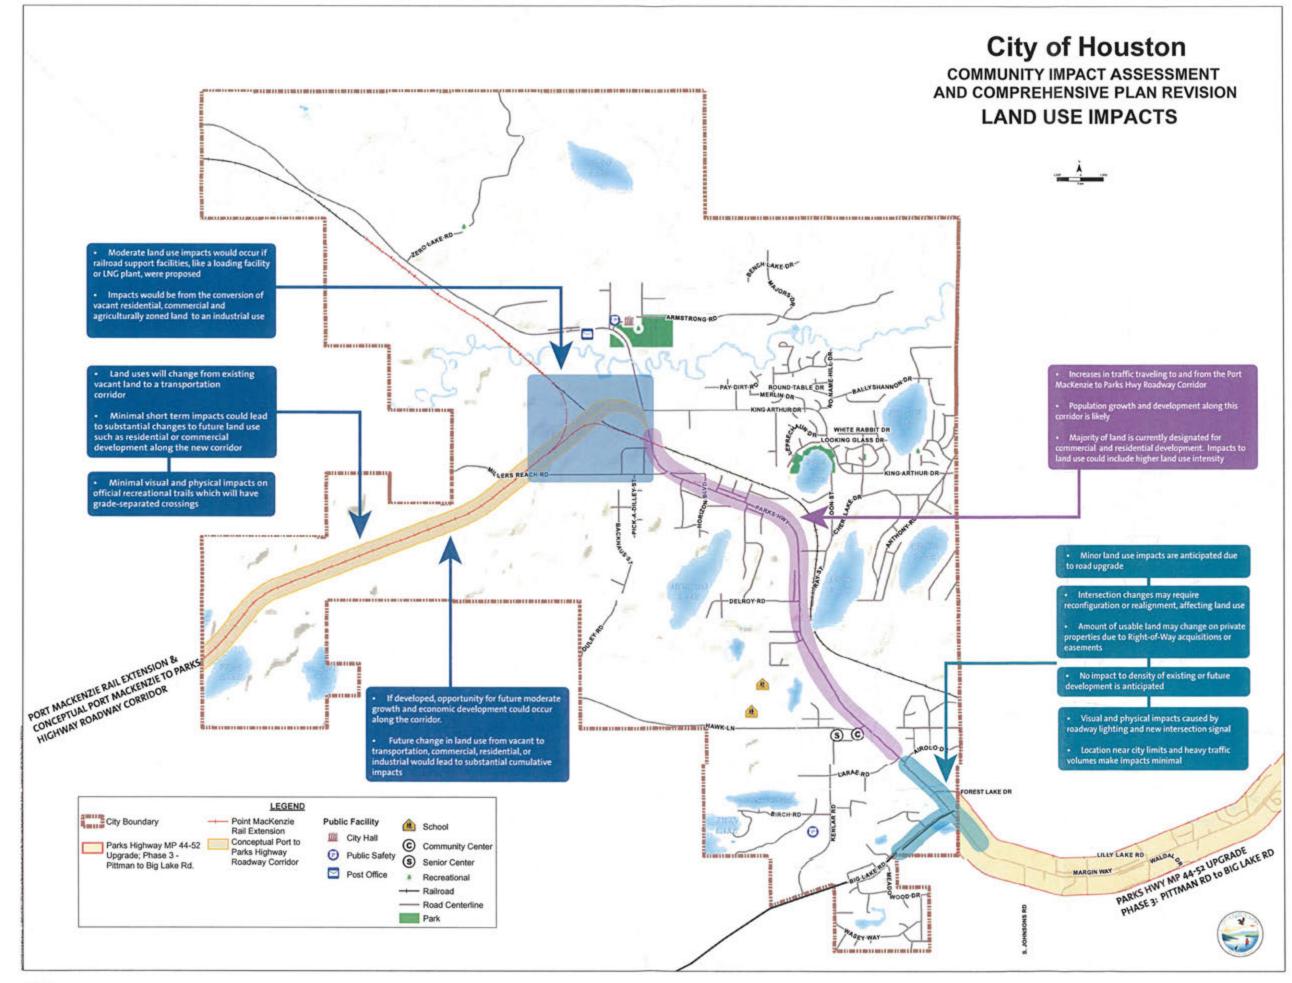

TRANSPORTATION IMPACTS

Potential railroad support facilities could lead to an increase of truck and freight traffic. Local road network would need improvement

Reconfiguration of intersections and roadway capacities would be needed to support additional

Congestion on the Parks Hwy is likely retween Big Lake Rd and King Arthur Dr.

2035 projected traffic volumes are almost 3 times that of current traffic.
 Safety, accessibility, and capacity will need to be addressed in the future

Four-lane divided highway and traffic signal at
Big Lake Rd will improve safety and Parks Hwy

Congestion alleviation will result in faster more

Pedestrian mobility and safety will be improved through crosswalks, separated pathway and lighting

Driveway consolidation will improve
accessibility and safety

\*





### **City of Houston** COMMUNITY IMPACT ASSESSMENT AND COMPREHENSIVE PLAN REVISION ECONOMIC IMPACTS Utility expansion might increase economic development opportunities due to the availability of land and natural gas Utility expansion is currently limited by low opulation density, especially for residential astorners where expansion is not feasible if osts cannot be shared If utility expansion becomes a community priority the City could consider the following strategies: local taxation, bonding, state funding, partnering with tribal organizations and the designation of improvement districts Potential for economic development along he Parks Hwy due to increases in traffic volume ind population growth Development ideas are conceptual; until there are development plans, actual economia im