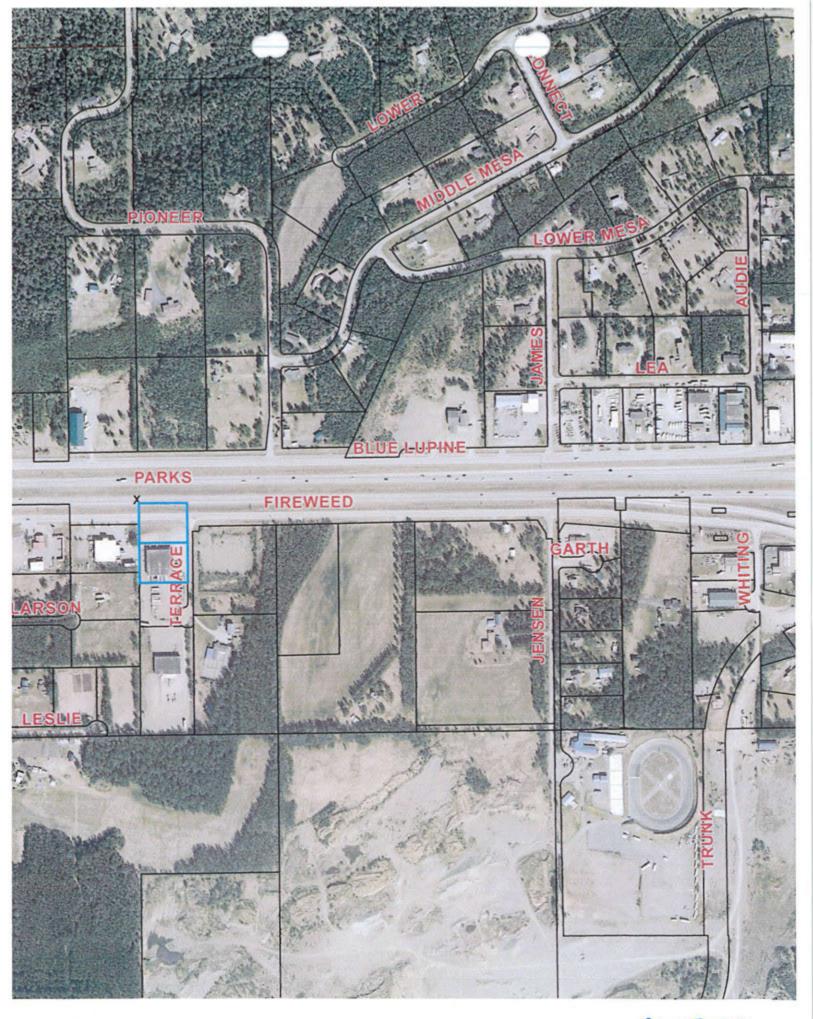

|                      |        |           |                                                                                                                                                                                                                                                                                                                                                  | A<br>D<br>O<br>P<br>T | A<br>M<br>E<br>N<br>D | P<br>O<br>S<br>T<br>P | D<br>E<br>F<br>E<br>A |
|----------------------|--------|-----------|--------------------------------------------------------------------------------------------------------------------------------------------------------------------------------------------------------------------------------------------------------------------------------------------------------------------------------------------------|-----------------------|-----------------------|-----------------------|-----------------------|
| pp. 89-94            |        | a.        | <b>Resolution Serial No. 17-008:</b> A Resolution Amending<br>The Budgets For Project Nos. 10027, 10031, 10140, 45066,<br>45101, And 45268, And Approving The Scope Of Work<br>And Budget For Project No. 10183 To Allow For The<br>Construction Of The New Central Fire Station No. 62,<br>Training Complex And Warehouse.<br>(1) IM No. 17-021 | E<br>D                | ED                    | O<br>N<br>E<br>D      | T<br>E<br>D           |
|                      | C. A   | UDIENCE I | PARTICIPATION (Three Minutes Per Person.)                                                                                                                                                                                                                                                                                                        |                       |                       |                       | 1                     |
|                      | D. C   | CONSENT A | GENDA                                                                                                                                                                                                                                                                                                                                            |                       |                       |                       | 1                     |
|                      | 1      | . RESO    | LUTIONS                                                                                                                                                                                                                                                                                                                                          |                       |                       |                       |                       |
| pp. 95-105<br>Sykes  |        | a.        | Resolution Serial No. 17-012:A Resolution SupportingAlaska State House Bill No. 6, Establishing The JonesvillePublic Use Area. (Sponsored By Assemblymember Sykes)(1)IM No. 17-027                                                                                                                                                               |                       |                       |                       |                       |
| pp. 106-110<br>Beck  |        | b.        | <ul> <li>Resolution Serial No. 17-013: A Resolution Approving</li> <li>State Legislative Priorities For Fiscal Year 2018.</li> <li>(1) IM No. 17-032</li> </ul>                                                                                                                                                                                  |                       |                       |                       |                       |
|                      | 2      | . ACTIO   | ON MEMORANDUMS                                                                                                                                                                                                                                                                                                                                   |                       |                       |                       | 1                     |
| pp. 111-118<br>Beck  |        | a.        | <b>AM No. 17-010:</b> Award Of Bid No. 17-057B, To Wolverine Supply, Inc. In The Contract Amount Of \$1,353,000 To Remove And Replace Windows At Palmer, Houston, And Wasilla Middle Schools And Wasilla High School.                                                                                                                            |                       |                       |                       |                       |
| pp. 119-123<br>Sykes |        | b.        | <b>AM No. 17-011:</b> Award Of Bid No. 17-063B, To North Star Excavation And Asphalt In The Contract Amount Of \$150,561.88 For West Butte Trailhead Parking Lot Improvements.                                                                                                                                                                   |                       |                       |                       |                       |
| рр. 124-130<br>МсКее |        | с.        | <b>AM No. 17-012:</b> Vacate Any Public Interest In The Southerly 90.25 Foot Right-Of-Way Of East Fireweed Road, In Lot 1, Terrace Business Park, Plat No. 1983-32, Located Within Section 16, Township 17 North, Range 1 East, Seward Meridian, Alaska.                                                                                         |                       |                       |                       |                       |
| VIII.                | UNFINI | SHED BUSI | NESS                                                                                                                                                                                                                                                                                                                                             |                       |                       |                       |                       |
| IX.                  | VETO   |           |                                                                                                                                                                                                                                                                                                                                                  |                       |                       |                       | I                     |