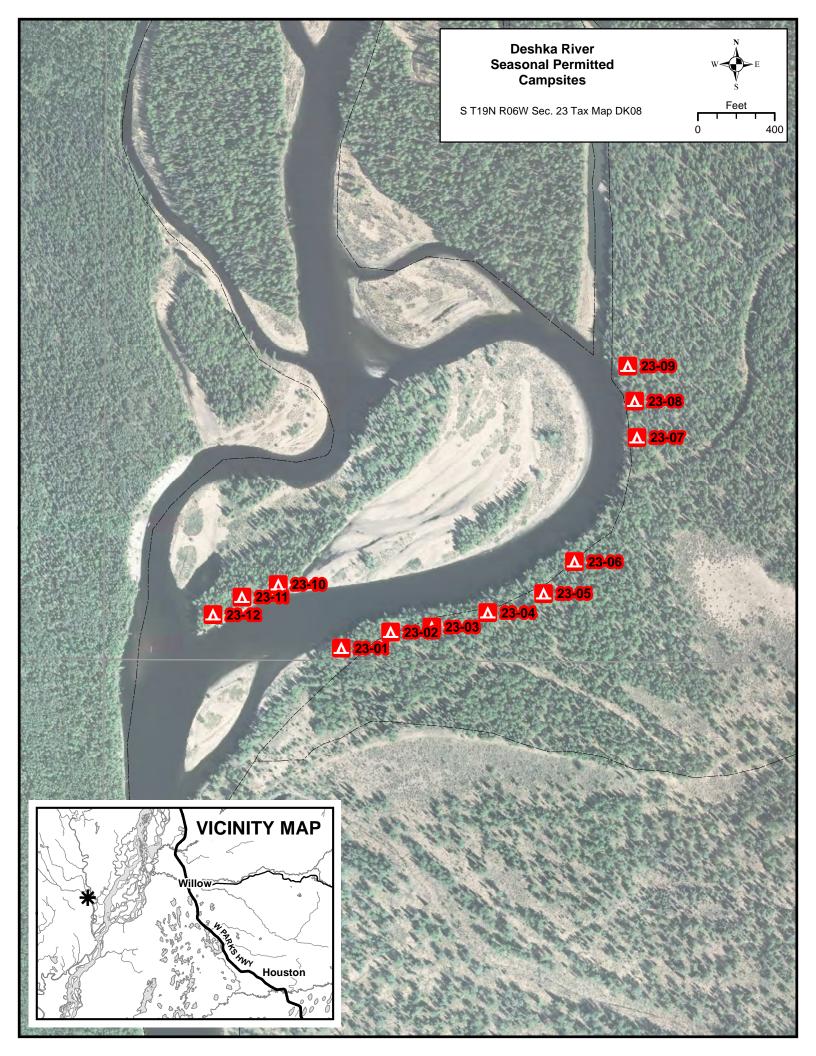

| 5. | Site you wish to use:<br>Deshka River Seasonal Permit Site Number #          |
|----|------------------------------------------------------------------------------|
| 6. | What dates do you propose to use the site? to ending date                    |
| 7. | Approximately how many people will be using the site per day?                |
| 8. | What size and type of camp shelters will be placed on the site?              |
| 9. | How do you proposed to dispose of trash and debris from the camp activities? |
| 8. | How do you propose to dispose of human waste?                                |
| 9. | How do you propose to dispose of grey water?                                 |