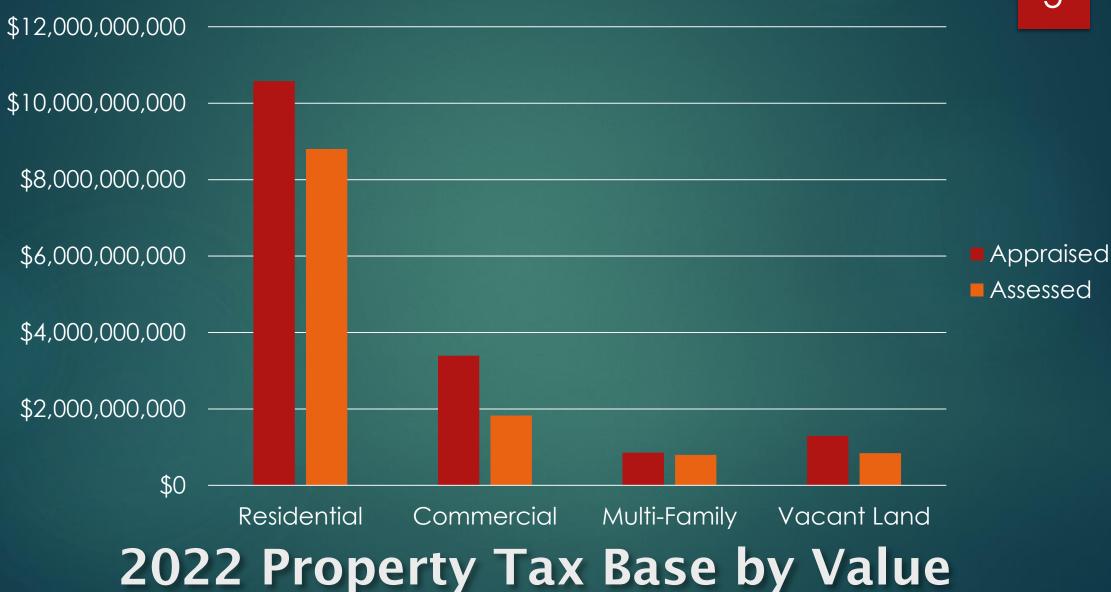

#### MATANUSKA-SUSITNA BOROUGH BOROUGH MAYOR-EDNA DEVRIES BOROUGH MANAGER-MIKE BROWN

### 2022 Property Appraisal Annual Report

Borough Assessor-Clyde "Buddy" Eveland

# Overview of Real Property Assessment Process 2022 Tax Year



June 1: Assessment roll certified

#### In Calendar Year 2021 We Processed

- ▶ 8046 Deeds
- ▶ 8938 Address changes
- ▶ 10740 Property Acquisition Questionnaires
- ▶ 1037 Adjusted Value Notices
- ▶ 683 Senior Citizen/Disabled Veteran exemptions
- ▶ 135 Plats (includes Records of Surveys)
- ▶ 244 Acreage adjustments
- ▶ 1027 New parcels
- ▶ 18 Condominium Declarations
- ▶ 75 Business Inventory Returns
- ▶ 422 Utility Property Statements
- ▶ 274 Farm Deferment applications
- ▶ 8 Non-Profit exemptions





### Parcels-Improved/Vacant



### Appraised vs Taxable





Total \$3,891,226,166







## Appeal Process

| Tax Year | Public<br>Contacts | Properties<br>Adjusted | Appeals<br>Filed | Appeals<br>Heard | Appeals<br>Adjusted |
|----------|--------------------|------------------------|------------------|------------------|---------------------|
| 2013     | 916                |                        | 182              | 37               | 5                   |
| 2014     | 959                | 888                    | 217              | 54               | 9                   |
| 2015     | 752                | 612                    | 201              | 41               | 3                   |
| 2016     | 1175               | 790                    | 190              | 44               | 2                   |
| 2017