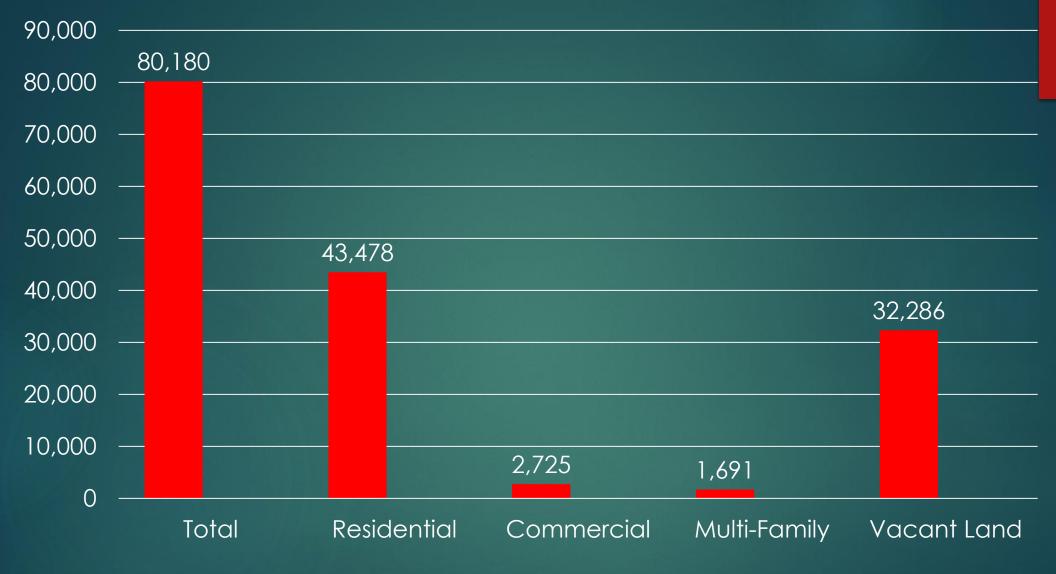

#### MATANUSKA-SUSITNA BOROUGH BOROUGH MAYOR-EDNA DEVRIES BOROUGH MANAGER-MIKE BROWN

### 2022 Property Appraisal Annual Report

Borough Assessor-Clyde "Buddy" Eveland

# Overview of Real Property Assessment Process 2022 Tax Year



June 1: Assessment roll certified

#### In Calendar Year 2021 We Processed

- ▶ 8046 Deeds
- ▶ 8938 Address changes
- ▶ 10740 Property Acquisition Questionnaires
- ▶ 1037 Adjusted Value Notices
- ▶ 683 Senior Citizen/Disabled Veteran exemptions
- ▶ 135 Plats (includes Records of Surveys)
- ▶ 244 Acreage adjustments
- ▶ 1027 New parcels
- ▶ 18 Condominium Declarations
- ▶ 75 Business Inventory Returns
- ▶ 422 Utility Property Statements
- ▶ 274 Farm Deferment applications
- ▶ 8 Non-Profit exemptions





### Parcels-Improved/Vacant



### Appraised vs Taxable





Total \$3,891,226,166







## Appeal Process

| Tax Year | Public<br>Contacts | Properties<br>Adjusted | Appeals<br>Filed | Appeals<br>Heard | Appeals<br>Adjusted |
|----------|--------------------|------------------------|------------------|------------------|---------------------|
| 2013     | 916                |                        | 182              | 37               | 5                   |
| 2014     | 959                | 888                    | 217              | 54               | 9                   |
| 2015     | 752                | 612                    | 201              | 41               | 3                   |
| 2016     | 1175               | 790                    | 190              | 44