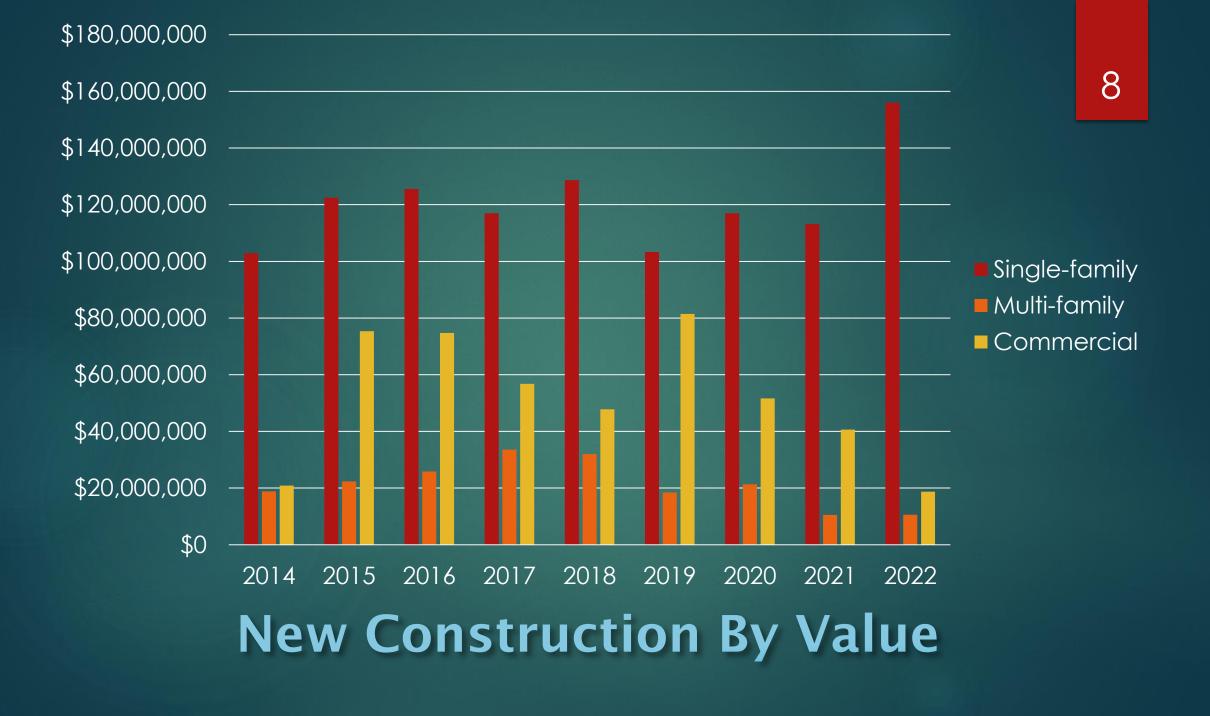

OUGH BOROUGH MAYOR-EDNA DEVRIES BOROUGH MANAGER-MIKE BROWN

### 2022 Property Appraisal Annual Report

Borough Assessor-Clyde "Buddy" Eveland

# Overview of Real Property Assessment Process 2022 Tax Year



June 1: Assessment roll certified

#### In Calendar Year 2021 We Processed

- ▶ 8046 Deeds
- ▶ 8938 Address changes
- ▶ 10740 Property Acquisition Questionnaires
- ▶ 1037 Adjusted Value Notices
- ▶ 683 Senior Citizen/Disabled Veteran exemptions
- ▶ 135 Plats (includes Records of Surveys)
- ▶ 244 Acreage adjustments
- ▶ 1027 New parcels
- ▶ 18 Condominium Declarations
- ▶ 75 Business Inventory Returns
- ▶ 422 Utility Property Statements
- ▶ 274 Farm Deferment applications
- ▶ 8 Non-Profit exemptions





### Parcels-Improved/Vacant



### Appraised vs Taxable





Total \$3,891,226,166







## Appeal Process

| Tax Year | Public<br>Contacts | Properties<br>Adjusted | Appeals<br>Filed | Appeals<br>Heard | Appeals<br>Adjusted |
|----------|--------------------|------------------------|------------------|------------------|---------------------|
| 2013     | 916                |                        | 182              | 37               | 5                   |
| 2014     | 959                | 888                    | 217              | 54               | 9                   |
| 2015     | 752                | 612                    | 201              | 41               | 3                   |
| 2016     | 1175               | 790                    | 190              | 44               | 2                   |
| 2017     | 953                | 553                    | 26