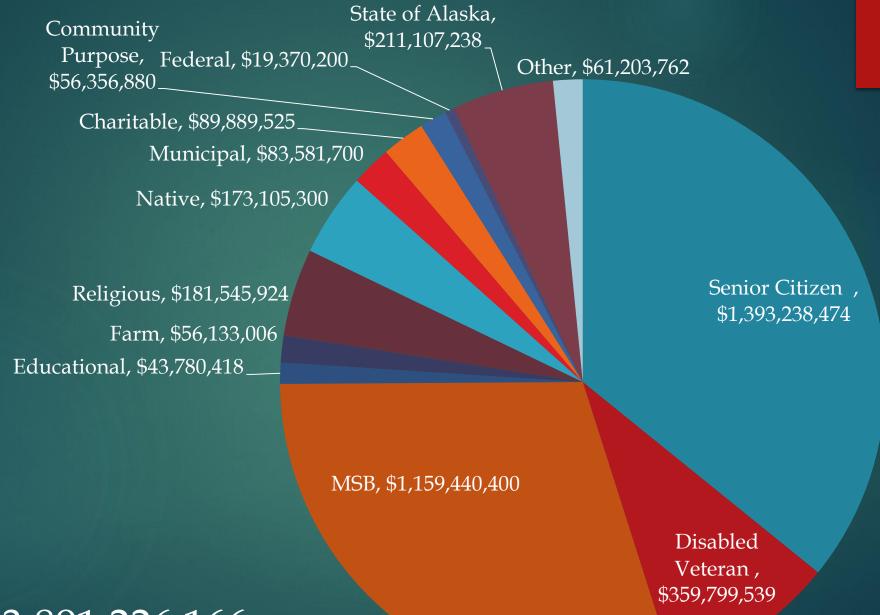

### MATANUSKA-SUSITNA BOROUGH BOROUGH MAYOR-EDNA DEVRIES BOROUGH MANAGER-MIKE BROWN

### 2022 Property Appraisal Annual Report

Borough Assessor-Clyde "Buddy" Eveland

# Overview of Real Property Assessment Process 2022 Tax Year



June 1: Assessment roll certified

#### In Calendar Year 2021 We Processed

- ▶ 8046 Deeds
- ▶ 8938 Address changes
- ▶ 10740 Property Acquisition Questionnaires
- ▶ 1037 Adjusted Value Notices
- ▶ 683 Senior Citizen/Disabled Veteran exemptions
- ▶ 135 Plats (includes Records of Surveys)
- ▶ 244 Acreage adjustments
- ▶ 1027 New parcels
- ▶ 18 Condominium Declarations
- ▶ 75 Business Inventory Returns
- ▶ 422 Utility Property Statements
- ▶ 274 Farm Deferment applications
- ▶ 8 Non-Profit exemptions





### Parcels-Improved/Vacant



### Appraised vs Taxable





Total \$3,891,226,166







## Appeal Process

| Tax Year | Public<br>Contacts | Properties<br>Adjusted | Appeals<br>Filed | Appeals<br>Heard | Appeals<br>Adjusted |
|----------|--------------------|------------------------|------------------|------------------|---------------------|
| 2013     | 916                |                        | 182              | 37               | 5                   |
| 2014     | 959                | 888                    | 217              | 54               | 9                   |
| 2015     | 752                | 612                    | 201              | 41               | 3                   |
| 2016     | 1175               | 790                    | 190              | 44               | 2                   |
| 2017     | 953                | 55