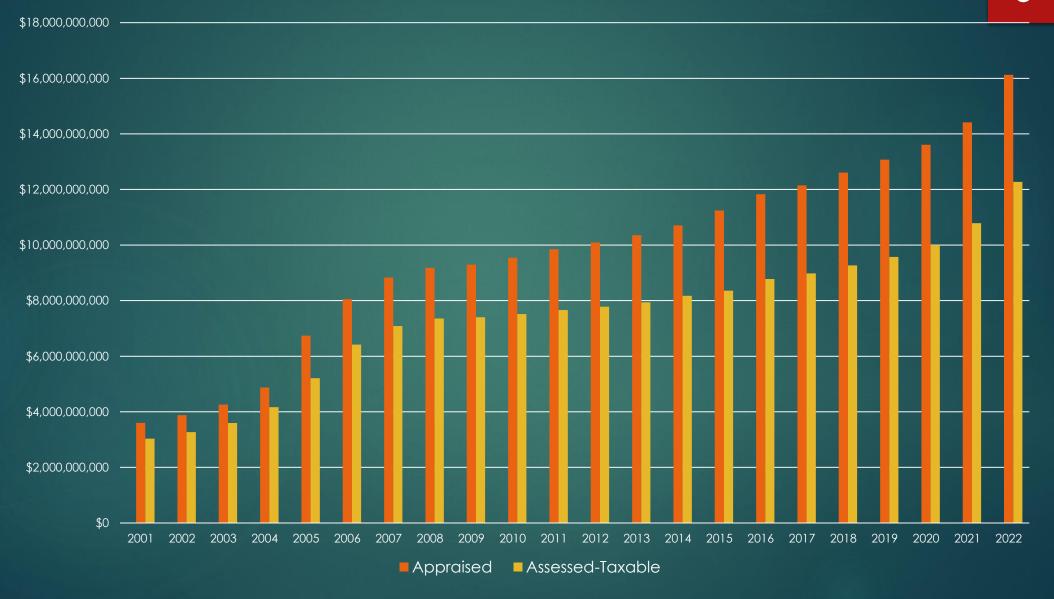

#### MATANUSKA-SUSITNA BOROUGH BOROUGH MAYOR-EDNA DEVRIES BOROUGH MANAGER-MIKE BROWN

### 2022 Property Appraisal Annual Report

Borough Assessor-Clyde "Buddy" Eveland

# Overview of Real Property Assessment Process 2022 Tax Year



June 1: Assessment roll certified

#### In Calendar Year 2021 We Processed

- ▶ 8046 Deeds
- ▶ 8938 Address changes
- ▶ 10740 Property Acquisition Questionnaires
- ▶ 1037 Adjusted Value Notices
- ▶ 683 Senior Citizen/Disabled Veteran exemptions
- ▶ 135 Plats (includes Records of Surveys)
- ▶ 244 Acreage adjustments
- ▶ 1027 New parcels
- ▶ 18 Condominium Declarations
- ▶ 75 Business Inventory Returns
- ▶ 422 Utility Property Statements
- ▶ 274 Farm Deferment applications
- ▶ 8 Non-Profit exemptions





### Parcels-Improved/Vacant



### Appraised vs Taxable





Total \$3,891,226,166







## Appeal Process

| Tax Year | Public<br>Contacts | Properties<br>Adjusted | Appeals<br>Filed | Appeals<br>Heard | Appeals<br>Adjusted |
|----------|--------------------|------------------------|------------------|------------------|---------------------|
| 2013     | 916                |                        | 182              | 37               | 5                   |
| 2014     | 959                | 888                    | 217              | 54               | 9                   |
| 2015     | 752                | 612                    | 201              | 41               | 3                   |
| 2016     | 1175               | 790                    | 190              | 44               | 2                   |
| 2017     | 953                |