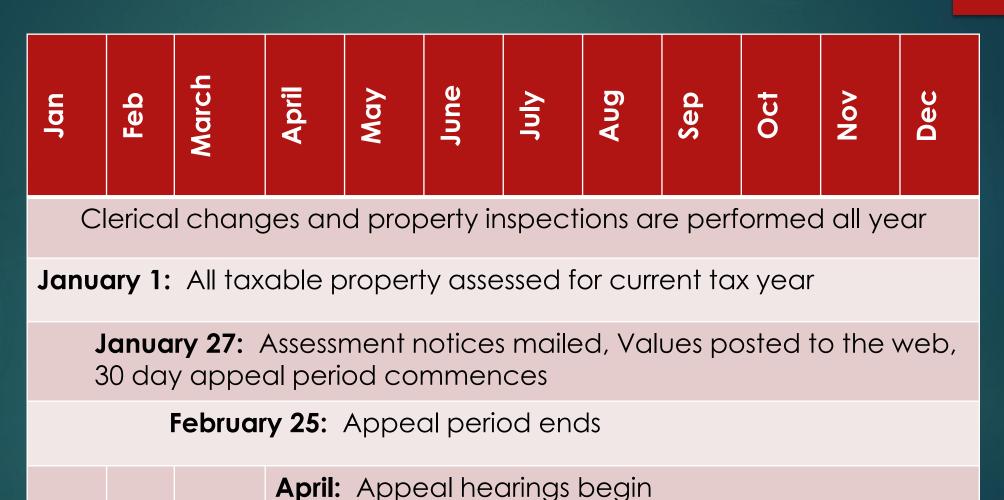

# Overview of Real Property Assessment Process 2022 Tax Year

June 1: Assessment roll certified