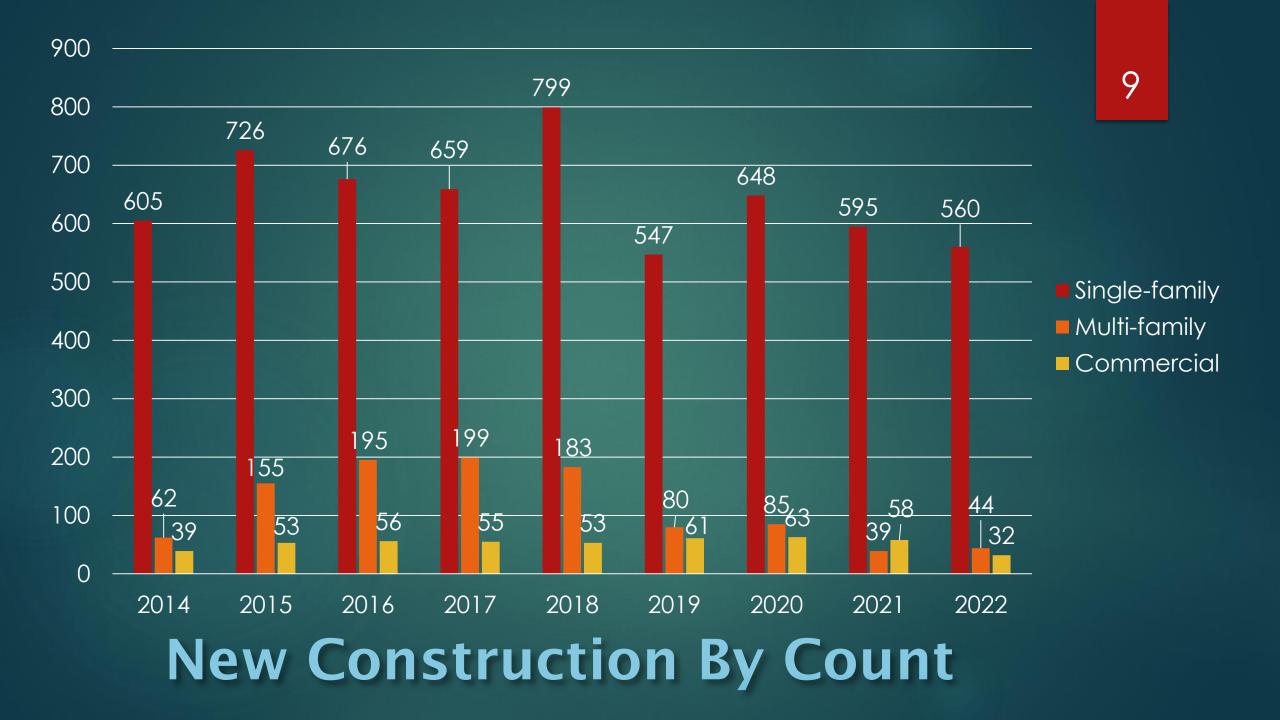

GH BOROUGH MAYOR-EDNA DEVRIES BOROUGH MANAGER-MIKE BROWN

### 2022 Property Appraisal Annual Report

Borough Assessor-Clyde "Buddy" Eveland

# Overview of Real Property Assessment Process 2022 Tax Year



June 1: Assessment roll certified

#### In Calendar Year 2021 We Processed

- ▶ 8046 Deeds
- ▶ 8938 Address changes
- ▶ 10740 Property Acquisition Questionnaires
- ▶ 1037 Adjusted Value Notices
- ▶ 683 Senior Citizen/Disabled Veteran exemptions
- ▶ 135 Plats (includes Records of Surveys)
- ▶ 244 Acreage adjustments
- ▶ 1027 New parcels
- ▶ 18 Condominium Declarations
- ▶ 75 Business Inventory Returns
- ▶ 422 Utility Property Statements
- ▶ 274 Farm Deferment applications
- ▶ 8 Non-Profit exemptions





### Parcels-Improved/Vacant



### Appraised vs Taxable





Total \$3,891,226,166







## Appeal Process

| Tax Year | Public<br>Contacts | Properties<br>Adjusted | Appeals<br>Filed | Appeals<br>Heard | Appeals<br>Adjusted |
|----------|--------------------|------------------------|------------------|------------------|---------------------|
| 2013     | 916                |                        | 182              | 37               | 5                   |
| 2014     | 959                | 888                    | 217              | 54               | 9                   |
| 2015     | 752                | 612                    | 201              | 41               | 3                   |
| 2016     | 1175               | 790                    | 190              | 44               | 2                   |
| 2017     | 953                | 553                    | 267