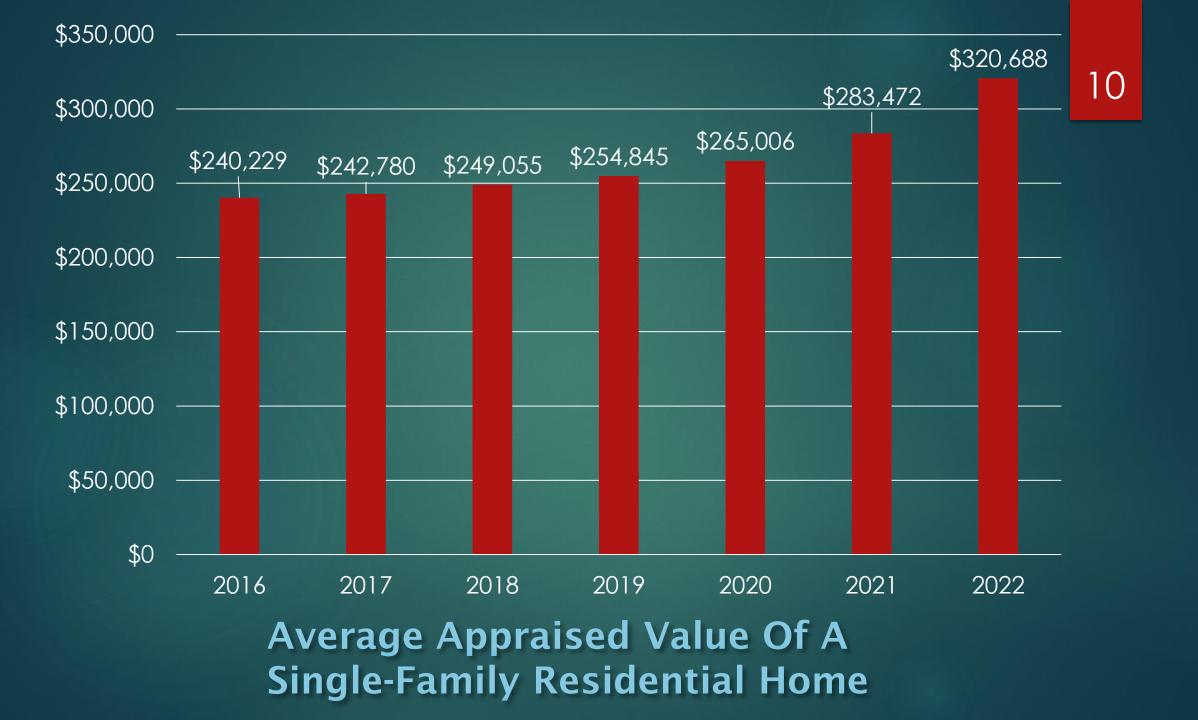

BOROUGH MAYOR-EDNA DEVRIES BOROUGH MANAGER-MIKE BROWN

### 2022 Property Appraisal Annual Report

Borough Assessor-Clyde "Buddy" Eveland

# Overview of Real Property Assessment Process 2022 Tax Year



June 1: Assessment roll certified

#### In Calendar Year 2021 We Processed

- ▶ 8046 Deeds
- ▶ 8938 Address changes
- ▶ 10740 Property Acquisition Questionnaires
- ▶ 1037 Adjusted Value Notices
- ▶ 683 Senior Citizen/Disabled Veteran exemptions
- ▶ 135 Plats (includes Records of Surveys)
- ▶ 244 Acreage adjustments
- ▶ 1027 New parcels
- ▶ 18 Condominium Declarations
- ▶ 75 Business Inventory Returns
- ▶ 422 Utility Property Statements
- ▶ 274 Farm Deferment applications
- ▶ 8 Non-Profit exemptions





### Parcels-Improved/Vacant



### Appraised vs Taxable





Total \$3,891,226,166







## Appeal Process

| Tax Year | Public<br>Contacts | Properties<br>Adjusted | Appeals<br>Filed | Appeals<br>Heard | Appeals<br>Adjusted |
|----------|--------------------|------------------------|------------------|------------------|---------------------|
| 2013     | 916                |                        | 182              | 37               | 5                   |
| 2014     | 959                | 888                    | 217              | 54               | 9                   |
| 2015     | 752                | 612                    | 201              | 41               | 3                   |
| 2016     | 1175               | 790                    | 190              | 44               | 2                   |
| 2017     | 953                | 553                    | 267