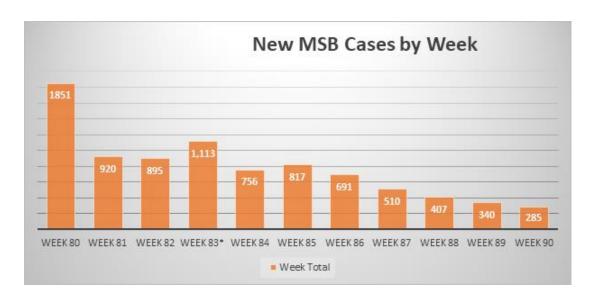

| 52%      | 56% | 63% | 76% |  |  |
| Total Doses Administered: 883,998 |          |     |     |     |  |  |

| Mat-Su Borough                   |          |     |     |     |  |  |
|----------------------------------|----------|-----|-----|-----|--|--|
|                                  | All Ages | 5+  | 18+ | 65+ |  |  |
| 1+ Dose                          | 41%      | 44% | 51% | 67% |  |  |
| Fully Vaccinated                 | 37%      | 39% | 47% | 63% |  |  |
| Total Doses Administered: 88,654 |          |     |     |     |  |  |

In the ranking of boroughs and census areas by 1+ doses in those eligible to receive the vaccine (5+), Mat-Su Borough (44%) is holding behind Kenai Peninsula Borough (51%) and ahead of North Slope Borough (41%) and Southeast Fairbanks Census Area (38%).



## **Public Affairs Media Flyover:**

#### **Redistricting Maps**

<u>Mat-Su Borough Suing over Alaska's new redistricting maps</u> – Alaska Public Media Press Release- MSB Files Complaint vs Alaska Redistricting Board

#### **Trails**

Winter recreation is off to a solid start this season in Southcentral Alaska. Here's the outlook.

#### State

State to extend contract with out-of-state health workers brought up to help strained hospitals

#### **Federal**

US Transportation secretary touts new Alaska infrastructure spending

#### **Future Events:**

December 13, 2021 at 5pm - Fish & Wildlife Commission Special Meeting, Assembly Chambers