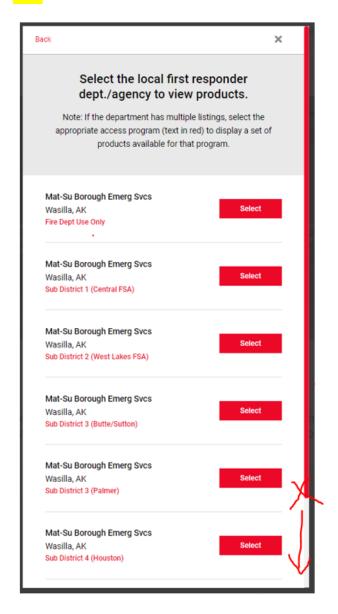

## To place your online order:

- Visit www.knoxbox.com
- 2. Click the RED "Buy" button in the upper right corner.
- The next screen will say "To view products in your area, locate your local first responder department/agency 1. Choose Alaska from the "Your Location" drop down menu.
  In the "Your Department Name" box, always enter Mat-Su Borough Emerg Svc (not case sensitive but you need the hyphen). Then click the "Search" button.
- 4. Choose the Fire Service Area that the property is located in. THIS IS AN IMPORTANT STEP. PLEASE BE SURE YOU HAVE CONFIRMED WHICH FSA YOUR PROPERTY IS LOCATED IN. IF YOU ORDER INCORRECTLY, THE FIRE DEPARTMENT IN YOUR AREA WILL NOT BE ABLE TO OPEN YOUR KNOX BOX. Click the RED "Select" button.
- 5. If you don't see any products listed on this next page, be sure you click on the "Products" tab near the top of that page, then scroll down a bit. This page will give you the options available to order the 3200 or 4400 Series Commercial boxes. There are other types of products as well, such as residential boxes, gate switches, and padlocks. Once you have made your selection, enter an accurate installation address (very important there are times where box maintenance is necessary and we need to be sure your box doesn't get overlooked), then click "add to cart". Then proceed to the checkout process.
  - Notes about gates: Electronic Gates need to order a "Key Switch" and be wired to the gate. Padlocks are available for gates that are not electronic.

#### 2. ENTER ALASKA, AND MAT-SU BOROUGH EMERG SVCS, THEN CLICK "SEARCH"

IF YOU DON'T INITIALLY SEE THE DEPARTMENT YOU NEED, PULL THE RED SCROLL BAR DOWN AS SHOWN. IF YOU DO NOT KNOW WHAT FIRE SERVICE AREA YOU ARE IN, YOU CAN CALL CASEY LAUGHLIN AT 907-861-8005, OR MICHELLE WAGNER AT 907-861-8030. TO ORDER A RESIDENTIAL BOX, THE STEPS ARE THE SAME AS ORDERING A COMMERCIAL BOX.

- 3. CLICK THE "SELECT DEPARTMENT" BUTTON NEXT TO THE FIRE SERVICE AREA YOU NEED TO ORDER A BOX THROUGH.
- 4. YOU WILL NOW SEE A SELECTION OF ITEMS TO PURCHASE. CHOOSE THE ITEM THAT YOU WANT. IT WILL ASK YOU ABOUT COLOR, TYPE OF MOUNT, ETC., AND ONCE YOU HAVE CHOSEN YOUR OPTIONS, CLICK SUBMIT AND IT SHOULD ADD IT TO YOUR CART. FROM THERE IT WILL ASK YOU TO FILL IN YOUR INFORMATION AND CREATE AN ACCOUNT. ONCE ALL THAT IS DONE, YOU SHOULD BE ABLE TO EASILY CHECK OUT AND PAY BY CREDIT CARD.