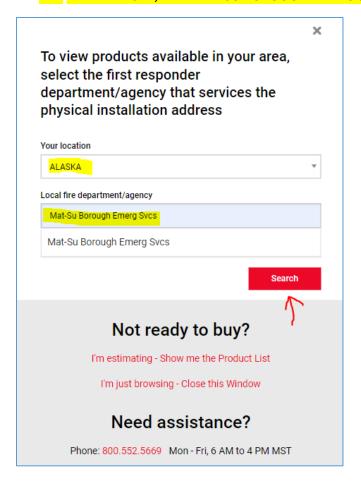

## To place your online order:

- Visit www.knoxbox.com
- 2. Click the RED "Buy" button in the upper right corner.
- The next screen will say "To view products in your area, locate your local first responder department/agency 1. Choose Alaska from the "Your Location" drop down menu.
  In the "Your Department Name" box, always enter Mat-Su Borough Emerg Svc (not case sensitive but you need the hyphen). Then click the "Search" button.
- 4. Choose the Fire Service Area that the property is located in. THIS IS AN IMPORTANT STEP. PLEASE BE SURE YOU HAVE CONFIRMED WHICH FSA YOUR PROPERTY IS LOCATED IN. IF YOU ORDER INCORRECTLY, THE FIRE DEPARTMENT IN YOUR AREA WILL NOT BE ABLE TO OPEN YOUR KNOX BOX. Click the RED "Select" button.
- 5. If you don't see any products listed on this next page, be sure you click on the "Products" tab near the top of that page, then scroll down a bit. This page will give you the options available to order the 3200 or 4400 Series Commercial boxes. There are other types of products as well, such as residential boxes, gate switches, and padlocks. Once you have made your selection, enter an accurate installation address (very important there are times where box maintenance is necessary and we need to be sure your box doesn't get overlooked), then click "add to cart". Then proceed to the checkout process.
  - Notes about gates: Electronic Gates need to order a "Key Switch" and be wired to the gate. Padlocks are available for gates that are not electronic.

#### 2. ENTER ALASKA, AND MAT-SU BOROUGH EMERG SVCS, THEN CLICK "SEARCH"

IF YOU DON'T INITIALLY SEE THE DEPARTMENT YOU NEED, PULL THE RED SCROLL BAR DOWN AS SHOWN. IF YOU DO NOT KNOW WHAT FIRE SERVICE AREA YOU ARE IN, YOU CAN CALL CASEY LAUGHLIN AT 907-861-8005, OR MICHELLE WAGNER AT 907-861-8030. TO ORDER A RESIDENTIAL BOX, THE STEPS ARE THE SAME AS ORDERING A COMMERCIAL BOX.