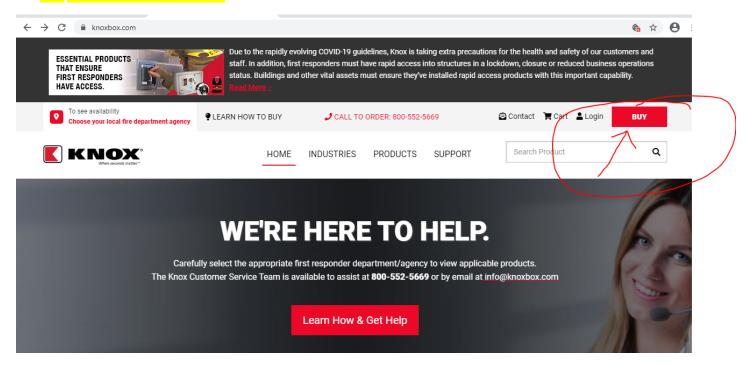

## To place your online order:

- Visit www.knoxbox.com
- 2. Click the RED "Buy" button in the upper right corner.
- The next screen will say "To view products in your area, locate your local first responder department/agency 1. Choose Alaska from the "Your Location" drop down menu.
  In the "Your Department Name" box, always enter Mat-Su Borough Emerg Svc (not case sensitive but you need the hyphen). Then click the "Search" button.
- 4. Choose the Fire Service Area that the property is located in. THIS IS AN IMPORTANT STEP. PLEASE BE SURE YOU HAVE CONFIRMED WHICH FSA YOUR PROPERTY IS LOCATED IN. IF YOU ORDER INCORRECTLY, THE FIRE DEPARTMENT IN YOUR AREA WILL NOT BE ABLE TO OPEN YOUR KNOX BOX. Click the RED "Select" button.
- 5. If you don't see any products listed on this next page, be sure you click on the "Products" tab near the top of that page, then scroll down a bit. This page will give you the options available to order the 3200 or 4400 Series Commercial boxes. There are other types of products as well, such as residential boxes, gate switches, and padlocks. Once you have made your selection, enter an accurate installation address (very important there are times where box maintenance is necessary and we need to be sure your box doesn't get overlooked), then click "add to cart". Then proceed to the checkout process.
  - Notes about gates: Electronic Gates need to order a "Key Switch" and be wired to the gate. Padlocks are available for gates that are not electronic.

#### TO ORDER KNOX BOXES ONLINE, GO TO KNOXBOX.COM AND FOLLOW THE BELOW INSTRUCTIONS:

### 1. CLICK THE "BUY" BUTTON